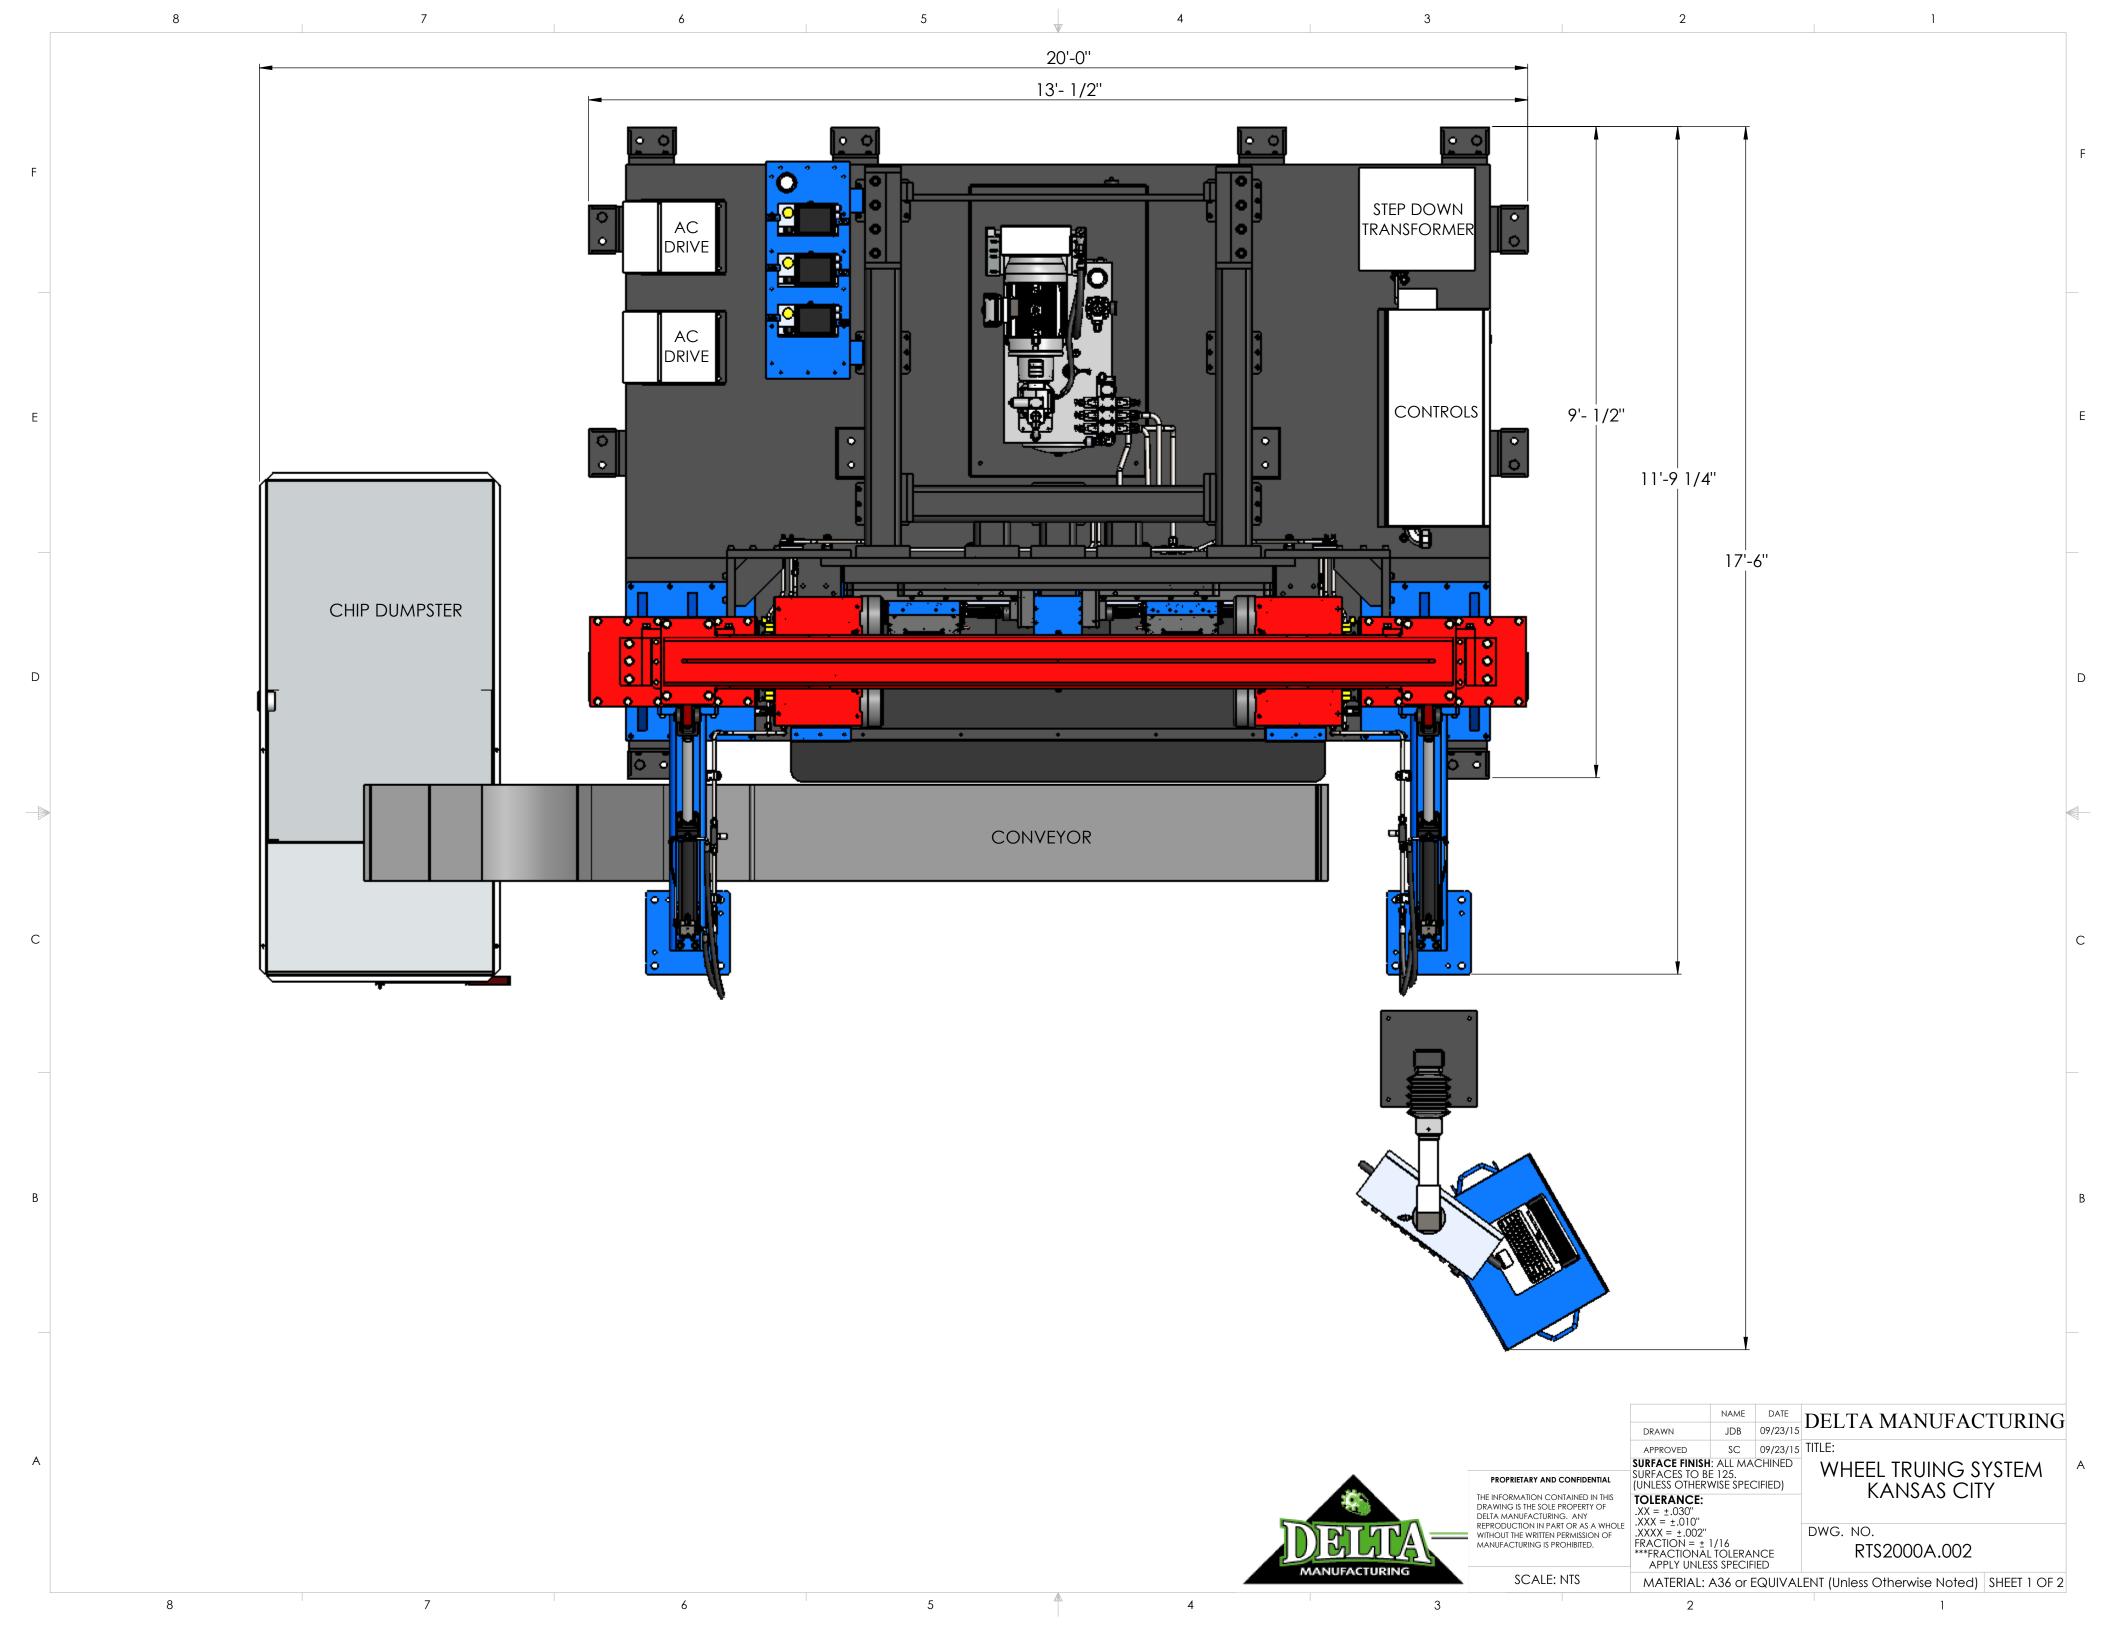

SCALE: NTS

|       | NAME | DATE     | DELTA MANUFACTURING |
|-------|------|----------|---------------------|
| DRAWN | JDB  | 09/23/15 |                     |

APPROVED SC 09/23/15 TITLE:

SURFACE FINISH: ALL MACHINED SURFACES TO BE 125. (UNLESS OTHERWISE SPECIFIED) WHEEL TRUING SYSTEM A KANSAS CITY TOLERANCE:

.XX = ±.030"

.XXX = ±.010"

.XXXX = ±.002"

FRACTION = ± 1/16

\*\*\*FRACTIONAL TOLERANCE

APPLY UNLESS SPECIFIED

DWG. NO.

RTS2000A.002