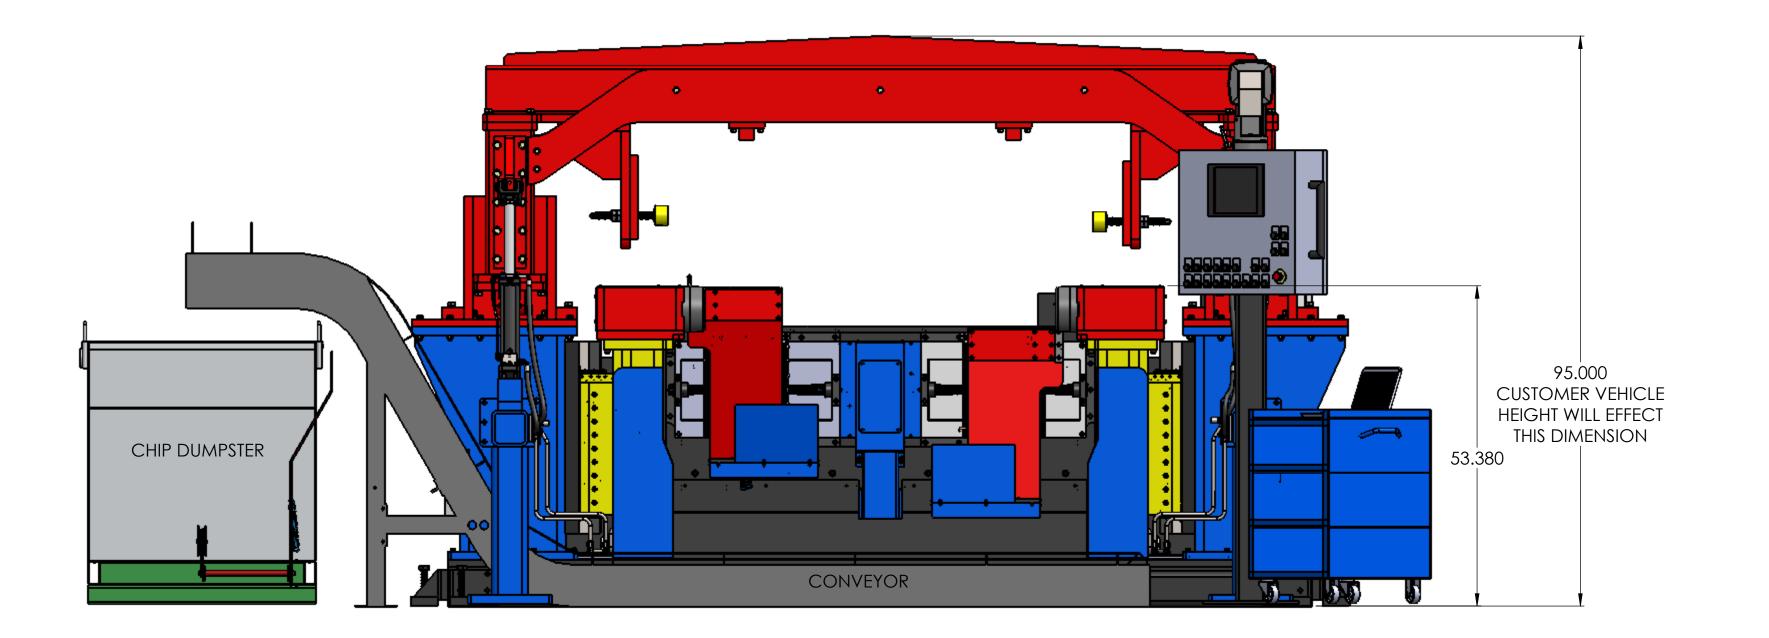

SCALE: NTS

|       | NAME | DATE     | DELTA MANUFACTURING |
|-------|------|----------|---------------------|
| DRAWN | JDB  | 09/23/15 |                     |

APPROVED SC 09/23/15 TITLE:

SURFACE FINISH: ALL MACHINED SURFACES TO BE 125. (UNLESS OTHERWISE SPECIFIED) WHEEL TRUING SYSTEM A KANSAS CITY TOLERANCE:

.XX = ±.030"

.XXX = ±.010"

.XXXX = ±.002"

FRACTION = ± 1/16

\*\*\*FRACTIONAL TOLERANCE

APPLY UNLESS SPECIFIED

DWG. NO.

RTS2000A.002