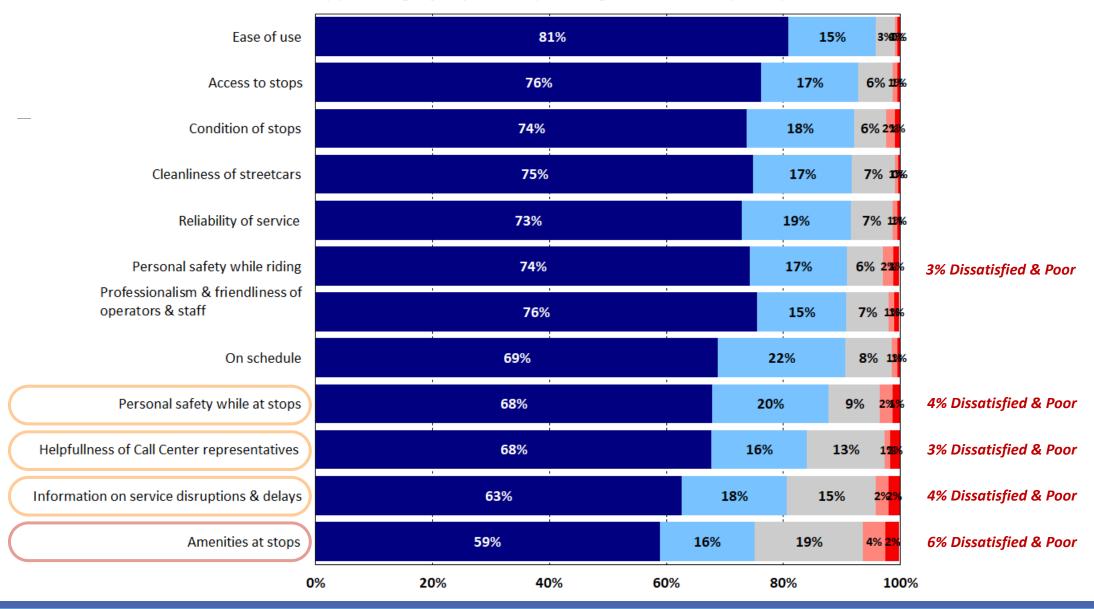

#### Q8-Q20: How do you rate RideKC Streetcar Service?

by percentage of respondents (excluding "don't know" responses)