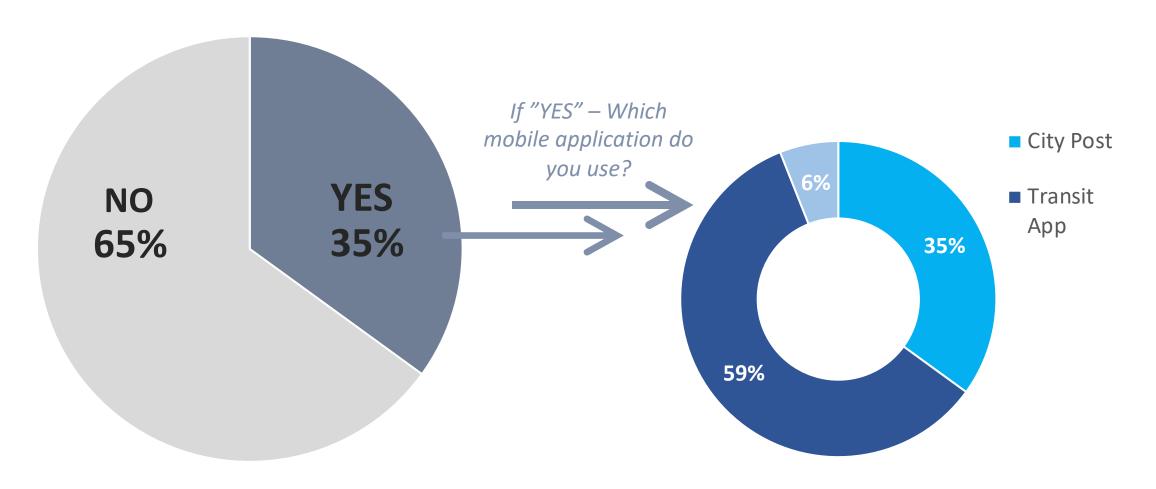

### Do you use a mobile application to track Streetcar vehicles real-time or trip plan?

(by percentage of respondents excluding "non provided" responses)