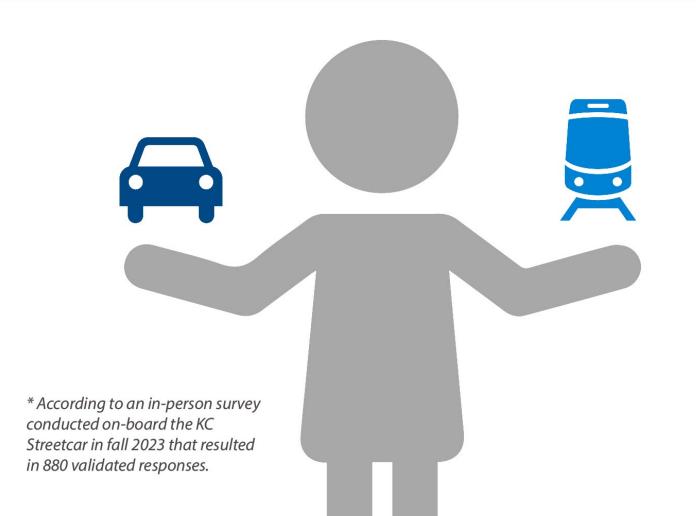

### CHOICE RIDERS

65%

of streetcar riders

#### CHOOSE TO RIDE

(meaning they have a vehicle available but choose to take the streetcar instead)