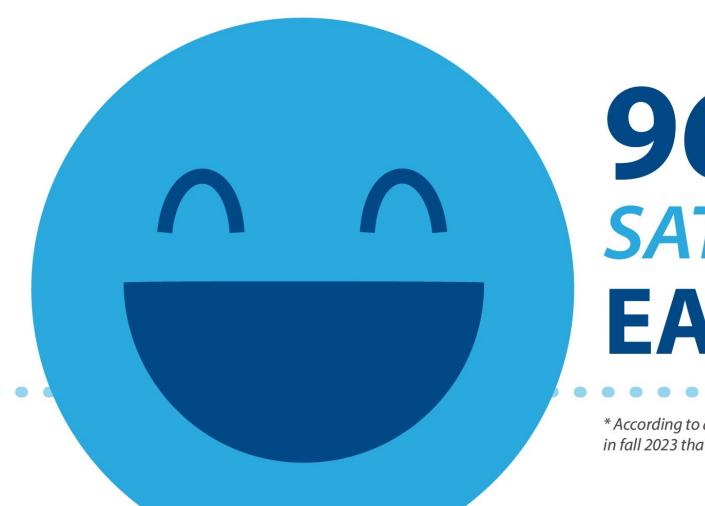

#### CUSTOMER SATISFACTION

96% of riders are SATISFIED with the EASE OF USE

\* According to an in-person survey conducted on-board the KC Streetcar in fall 2023 that resulted in 880 validated responses.