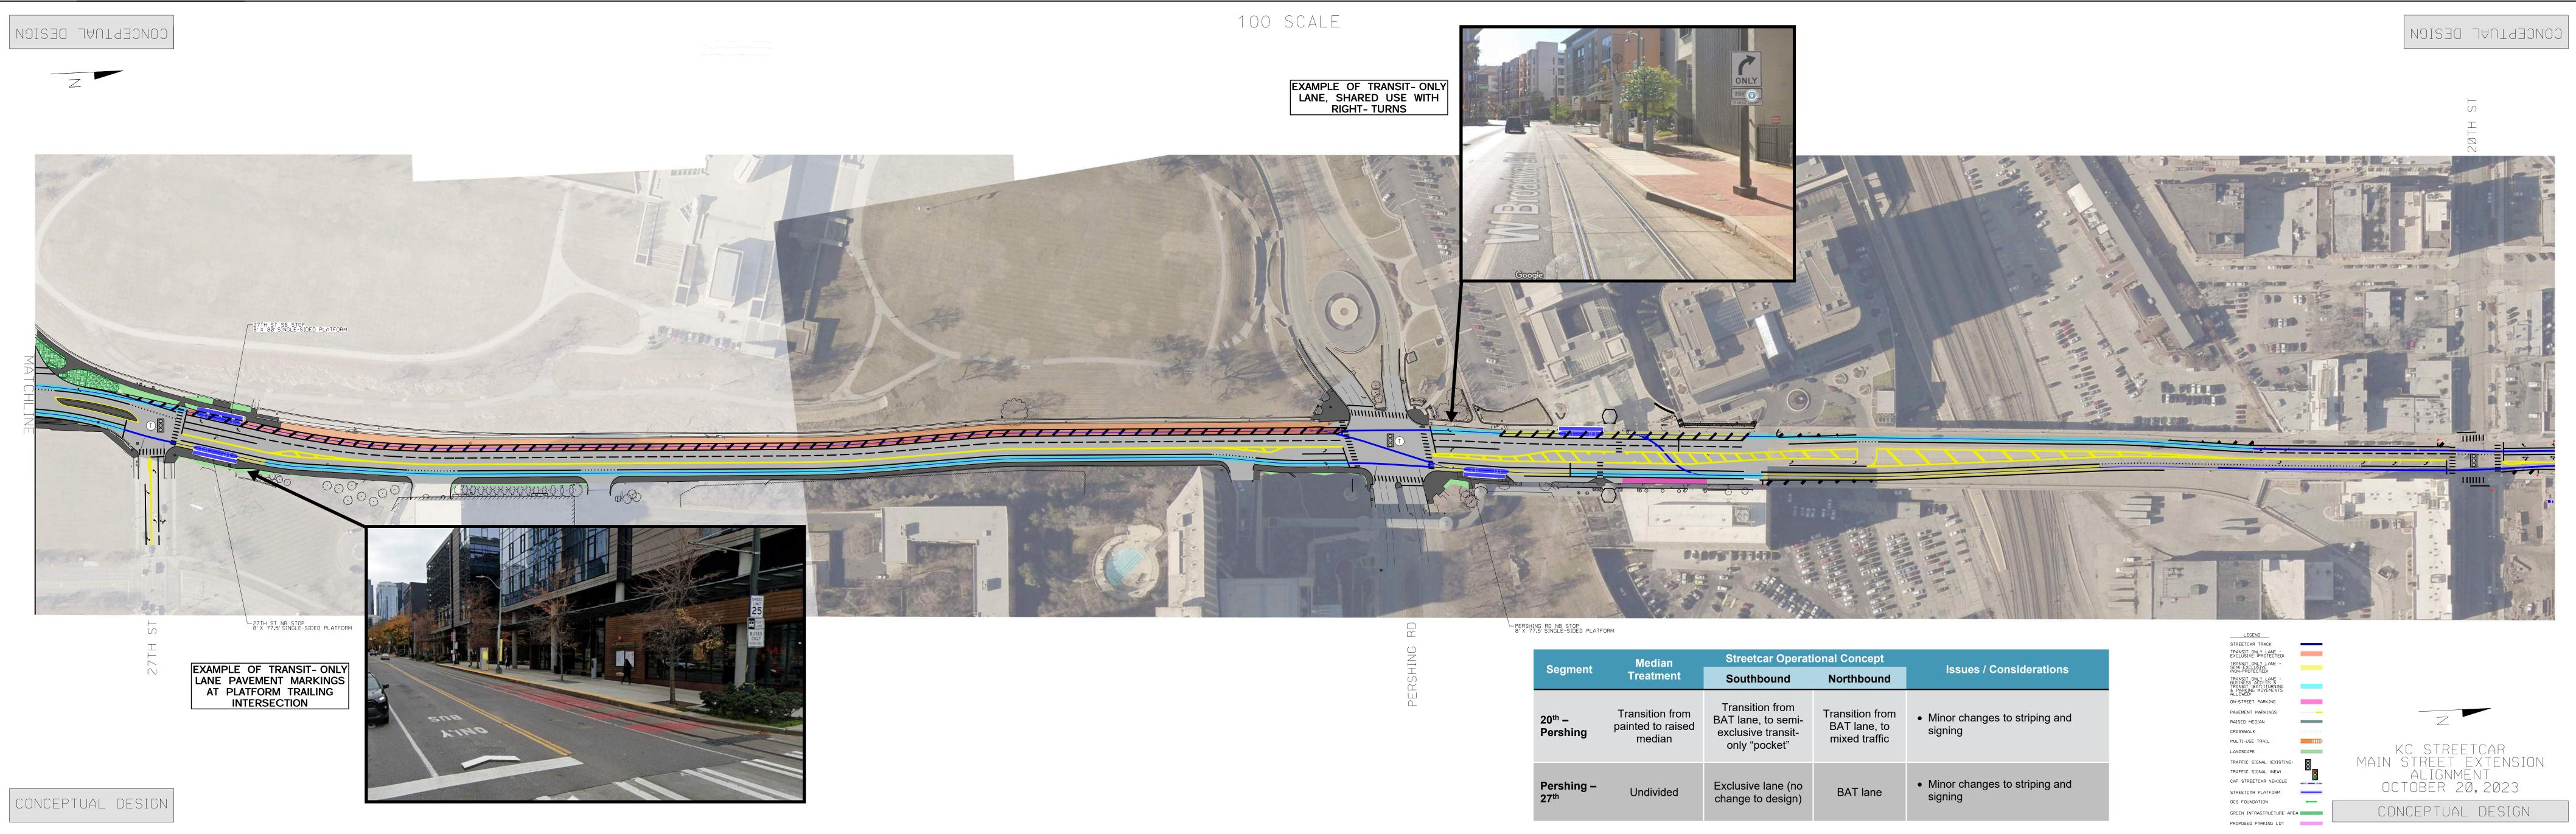

| Segment                        | Median<br>Treatment                            | Streetcar Operational Concept                                                |                                                  |                                                               |
|--------------------------------|------------------------------------------------|------------------------------------------------------------------------------|--------------------------------------------------|---------------------------------------------------------------|
|                                |                                                | Southbound                                                                   | Northbound                                       | Issues / Considerations                                       |
| 20 <sup>th</sup> –<br>Pershing | Transition from<br>painted to raised<br>median | Transition from<br>BAT lane, to semi-<br>exclusive transit-<br>only "pocket" | Transition from<br>BAT lane, to<br>mixed traffic | <ul> <li>Minor changes to striping and<br/>signing</li> </ul> |
| Pershing –<br>27 <sup>th</sup> | Undivided                                      | Exclusive lane (no change to design)                                         | BAT lane                                         | <ul> <li>Minor changes to striping and<br/>signing</li> </ul> |