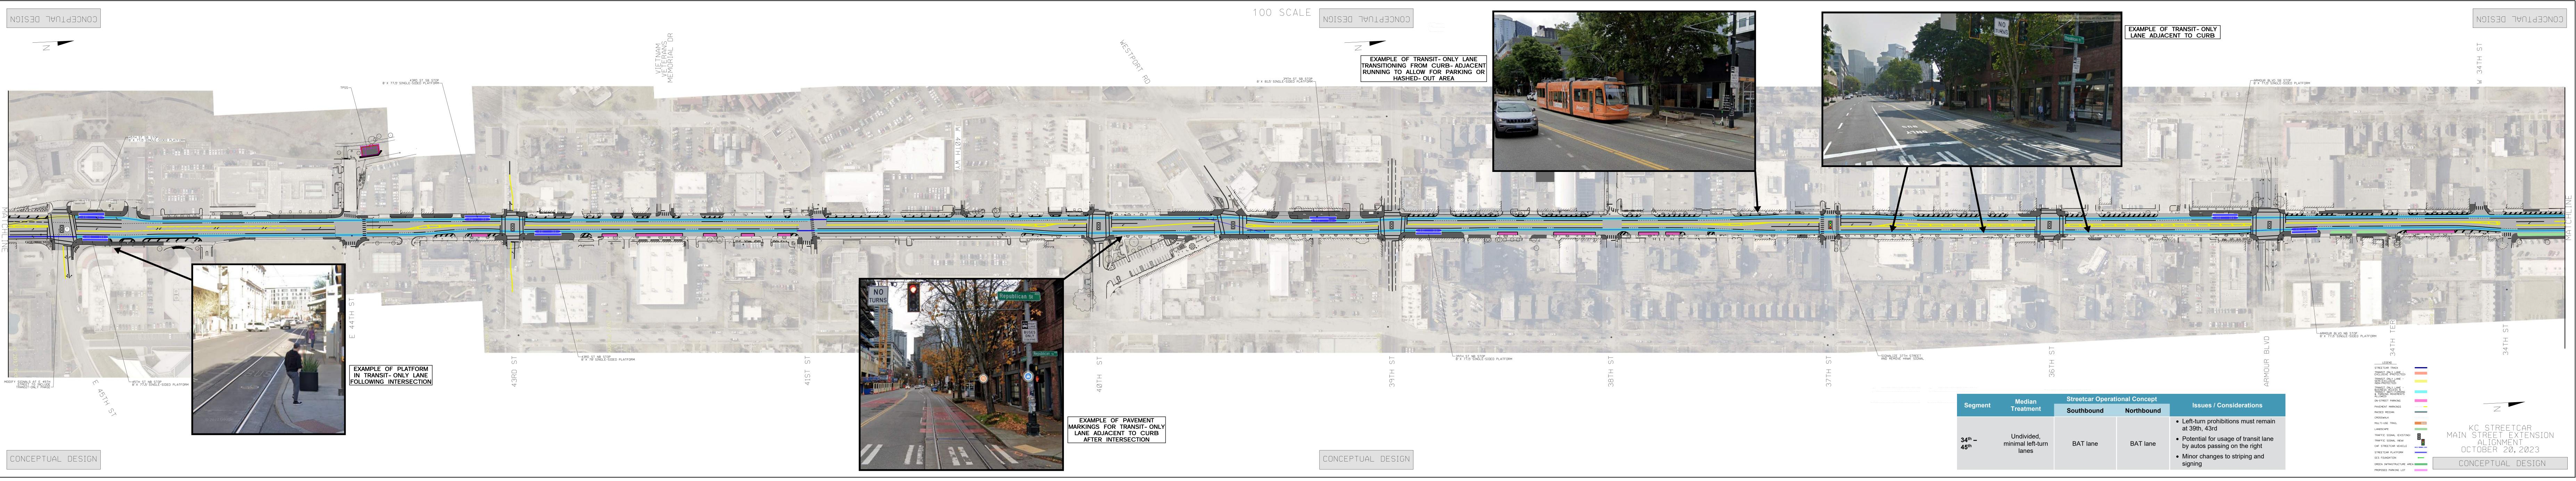

INWOOD BLVD NB STOP 8'X 77.5'SINGLE-SIDED PLATFORM-31S 31ST STREET / LINWOOD BLVD SB STOP 8'X 77.5' SINGLE-SIDED PLATFORM-1000 × 000 111111111111 000 000 ATT ar 11 י (ם) ינס) ינס) 111111111111111111111111 ⊢ S LINWOOD BLVD 32ND ⊢ S TPSS-LEGEND 31ST STREETCAR TRACK **Issues / Considerations** TRANSIT ONLY LANE -EXCLUSIVE (PROTECTED TRANSIT ONLY LA SEMI-EXCLUSIVE (NON-PROTECTED) • Potential Linwood intersection ON-STREET PARKING Minor changes to striping and Z PAVEMENT MARKINGS RAISED MEDIAN CROSSWALK MULTI-USE TRAIL -----KC STREETCAR MAIN STREET EXTENSION ALIGNMENT OCTOBER 20,2023 LANDSCAPE TRAFFIC SIGNAL (EXISTING) TRAFFIC SIGNAL (NEW) CAF STREETCAR VEHICLE \_\_\_\_ STREETCAR PLATFORM OCS FOUNDATION ----

GREEN INFRASTRUCTURE AREA

PROPOSED PARKING LOT

CONCEPTUAL DESIGN

## ICELLAR DEZIG