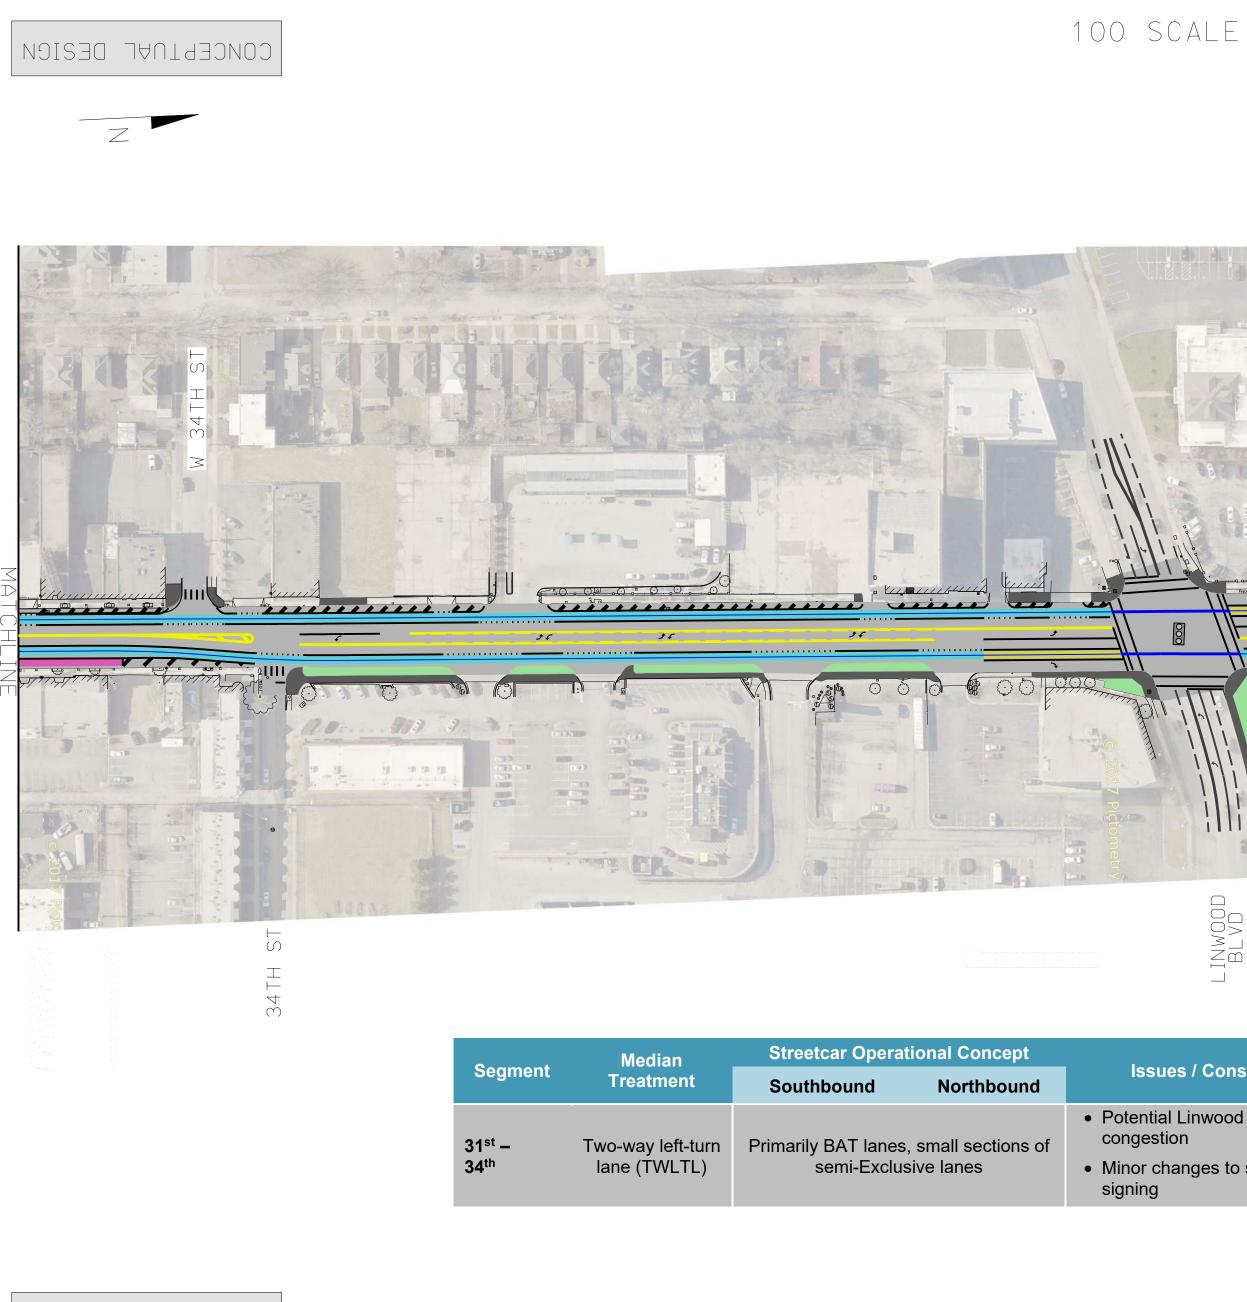

| Southbound                                                                   | Northbound                                       | Issues / Considerations                                       |
| 20 <sup>th</sup> –<br>Pershing | Transition from<br>painted to raised<br>median | Transition from<br>BAT lane, to semi-<br>exclusive transit-<br>only "pocket" | Transition from<br>BAT lane, to<br>mixed traffic | <ul> <li>Minor changes to striping and<br/>signing</li> </ul> |
| Pershing –<br>27 <sup>th</sup> | Undivided                                      | Exclusive lane (no change to design)                                         | BAT lane                                         | <ul> <li>Minor changes to striping and<br/>signing</li> </ul> |





CONCEPTUAL DESIGN

CONCEPTUAL DESIGN 31ST STREET / LINWOOD BLVD NB STOP 8'X 77.5'SINGLE-SIDED PLATFORM-31S 31ST STREET / LINWOOD BLVD SB STOP 8'X 77.5' SINGLE-SIDED PLATFORM-1000 × 000 111111111111 000 000 ATT ar 11 י (ם) ינס) ינס) 111111111111111111111111 ⊢ S LINWOOD BLVD 32ND ⊢ S TPSS-LEGEND 31ST STREETCAR TRACK **Issues / Considerations** TRANSIT ONLY LANE -EXCLUSIVE (PROTECTED TRANSIT ONLY LA SEMI-EXCLUSIVE (NON-PROTECTED) • Potential Linwood intersection ON-STREET PARKING Minor changes to striping and Z PAVEMENT MARKINGS RAISED MEDIAN CROSSWALK MULTI-USE TRAIL -----KC STREETCAR MAIN STREET EXTENSION ALIGNMENT OCTOBER 20,2023 LANDSCAPE TRAFFIC SIGNAL (EXISTING) TRAFFIC SIGNAL (NEW) CAF STREETCAR VEHICLE \_\_\_\_ STREETCAR PLATFORM OCS FOUNDATION ----

GREEN INFRASTRUCTURE AREA

PROPO