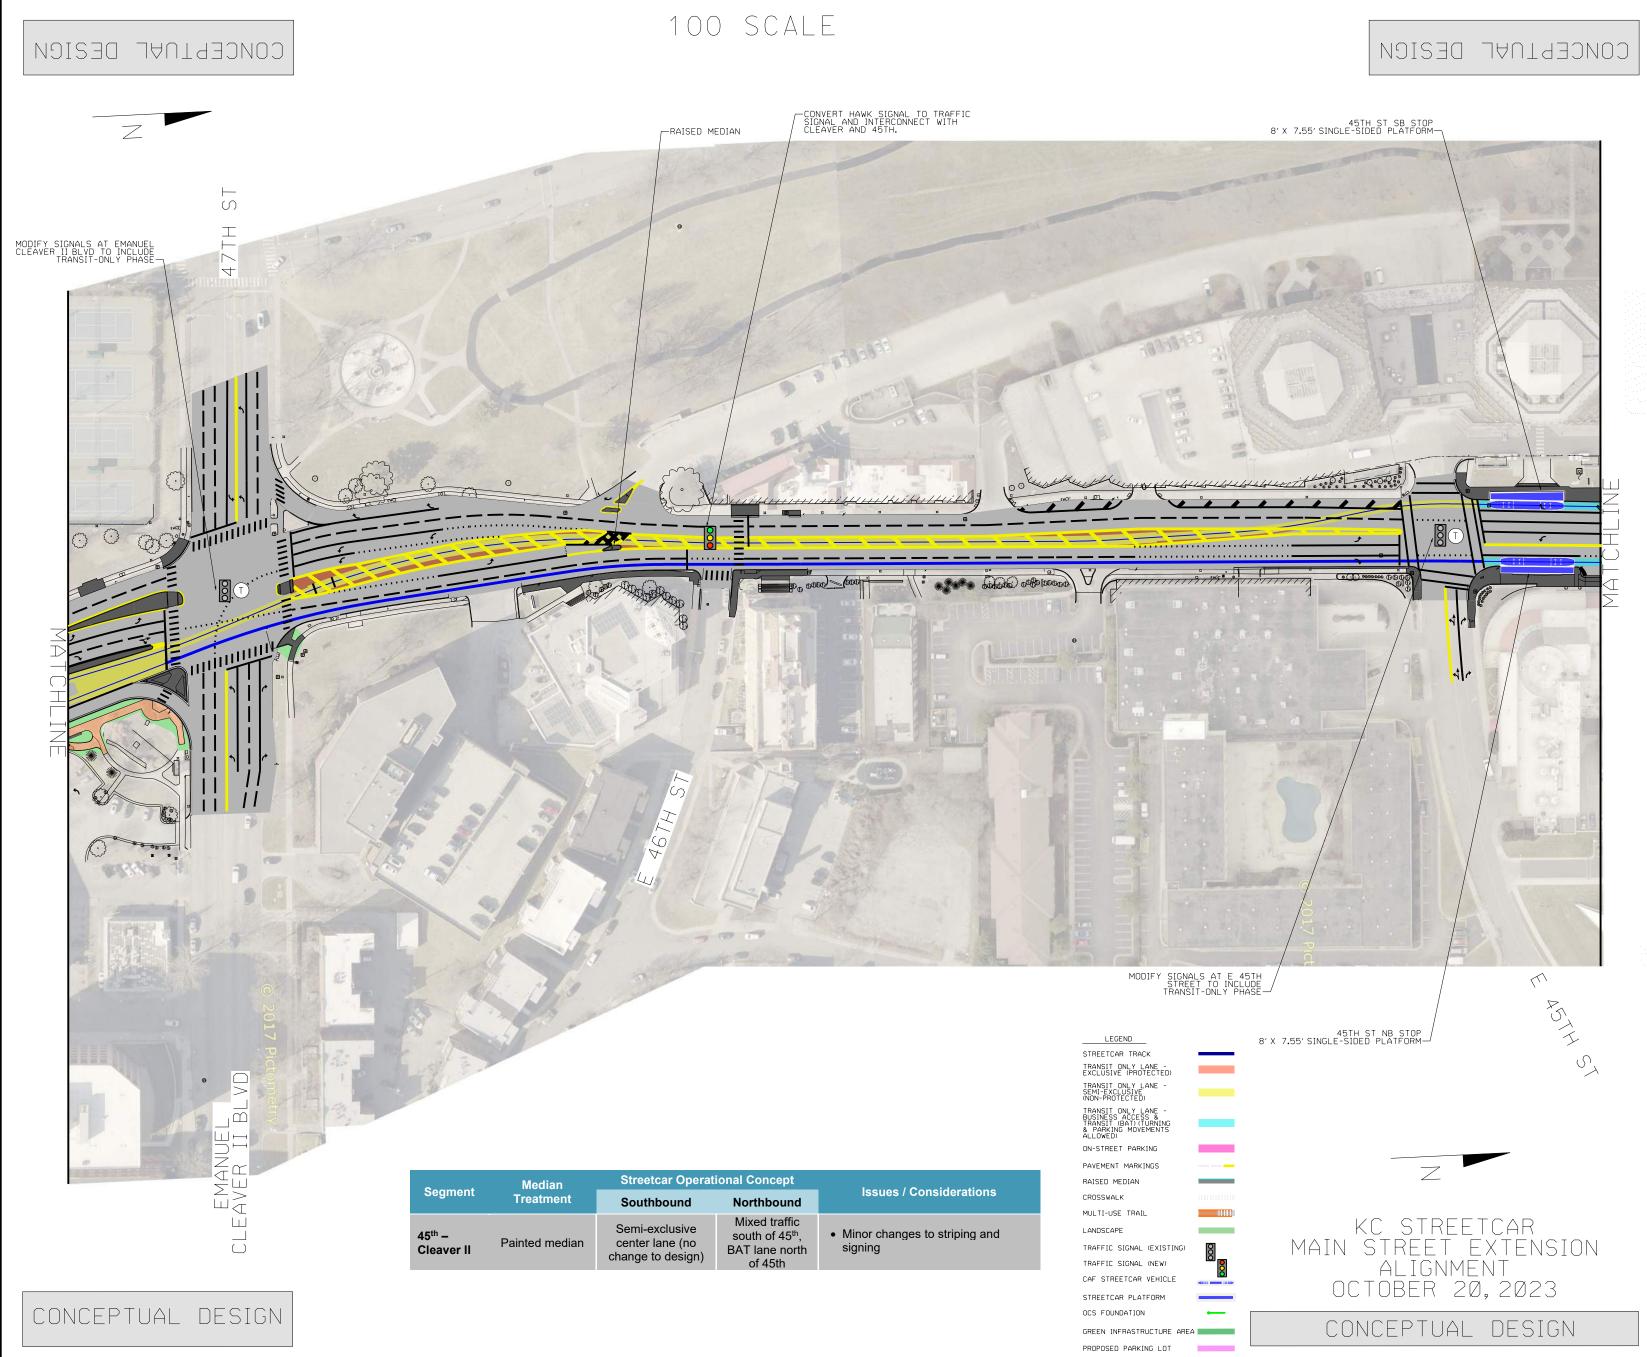

| Segment                        | Median<br>Treatment                            | Streetcar Operational Concept                                                |                                                  |                                                               |
|--------------------------------|------------------------------------------------|------------------------------------------------------------------------------|--------------------------------------------------|---------------------------------------------------------------|
|                                |                                                | Southbound                                                                   | Northbound                                       | Issues / Considerations                                       |
| 20 <sup>th</sup> –<br>Pershing | Transition from<br>painted to raised<br>median | Transition from<br>BAT lane, to semi-<br>exclusive transit-<br>only "pocket" | Transition from<br>BAT lane, to<br>mixed traffic | <ul> <li>Minor changes to striping and<br/>signing</li> </ul> |
| Pershing –<br>27 <sup>th</sup> | Undivided                                      | Exclusive lane (no change to design)                                         | BAT lane                                         | <ul> <li>Minor changes to striping and<br/>signing</li> </ul> |