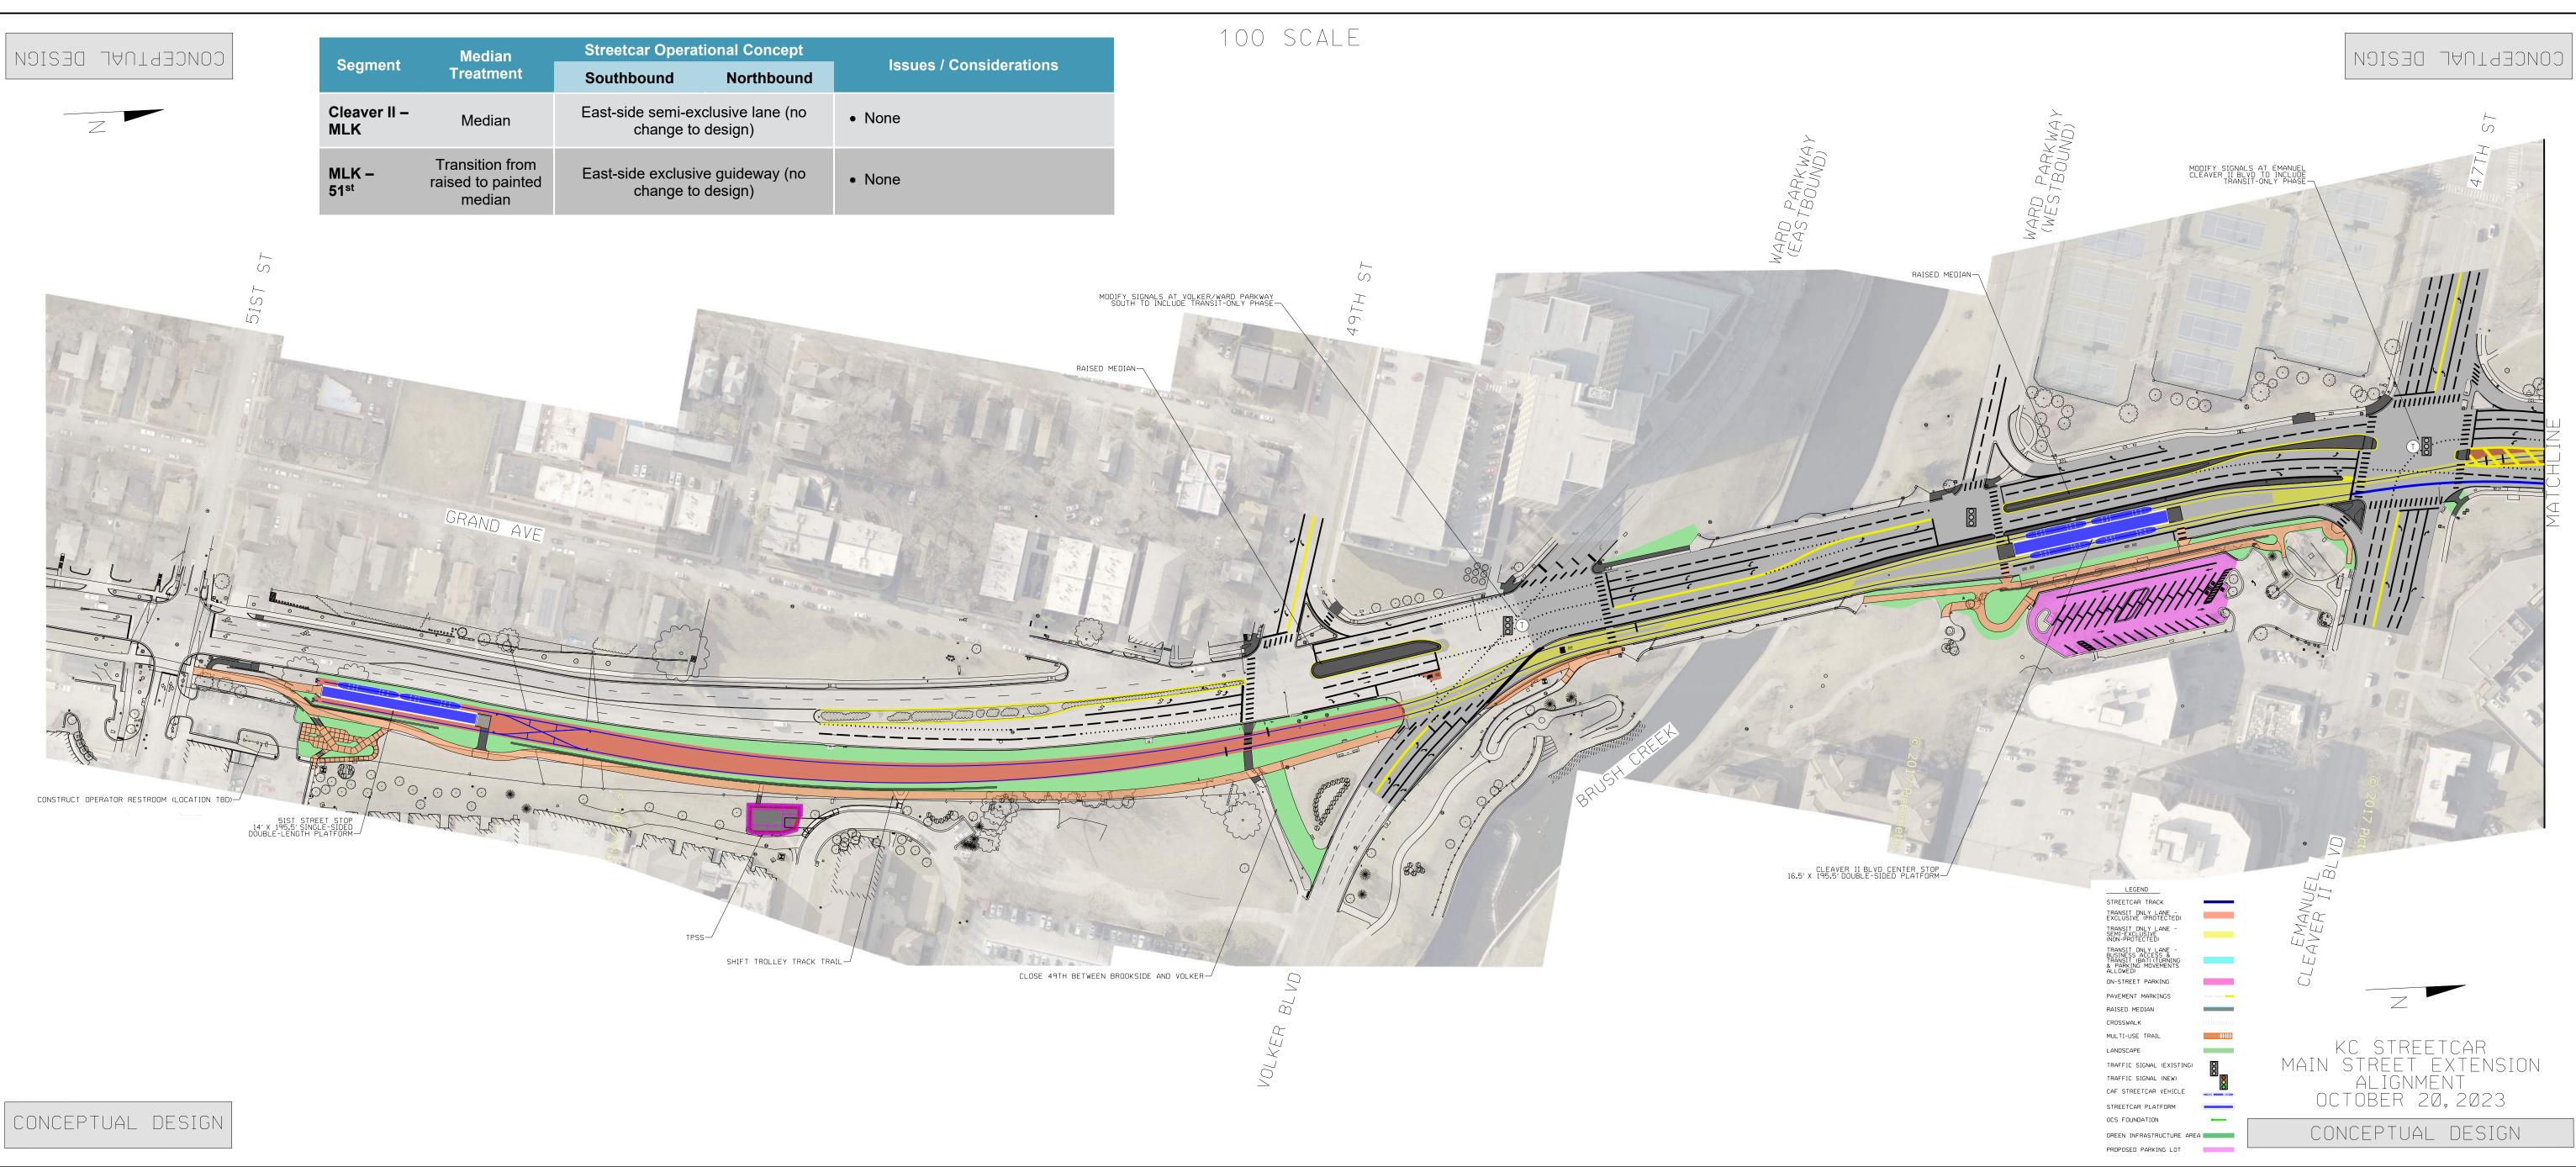

| Segment                        | Median<br>Treatment                            | Streetcar Operational Concept                                                |                                                  |                                                               |
|--------------------------------|------------------------------------------------|------------------------------------------------------------------------------|--------------------------------------------------|---------------------------------------------------------------|
|                                |                                                | Southbound                                                                   | Northbound                                       | Issues / Considerations                                       |
| 20 <sup>th</sup> –<br>Pershing | Transition from<br>painted to raised<br>median | Transition from<br>BAT lane, to semi-<br>exclusive transit-<br>only "pocket" | Transition from<br>BAT lane, to<br>mixed traffic | <ul> <li>Minor changes to striping and<br/>signing</li> </ul> |
| Pershing –<br>27 <sup>th</sup> | Undivided                                      | Exclusive lane (no change to design)                                         | BAT lane                                         | <ul> <li>Minor changes to striping and<br/>signing</li> </ul> |