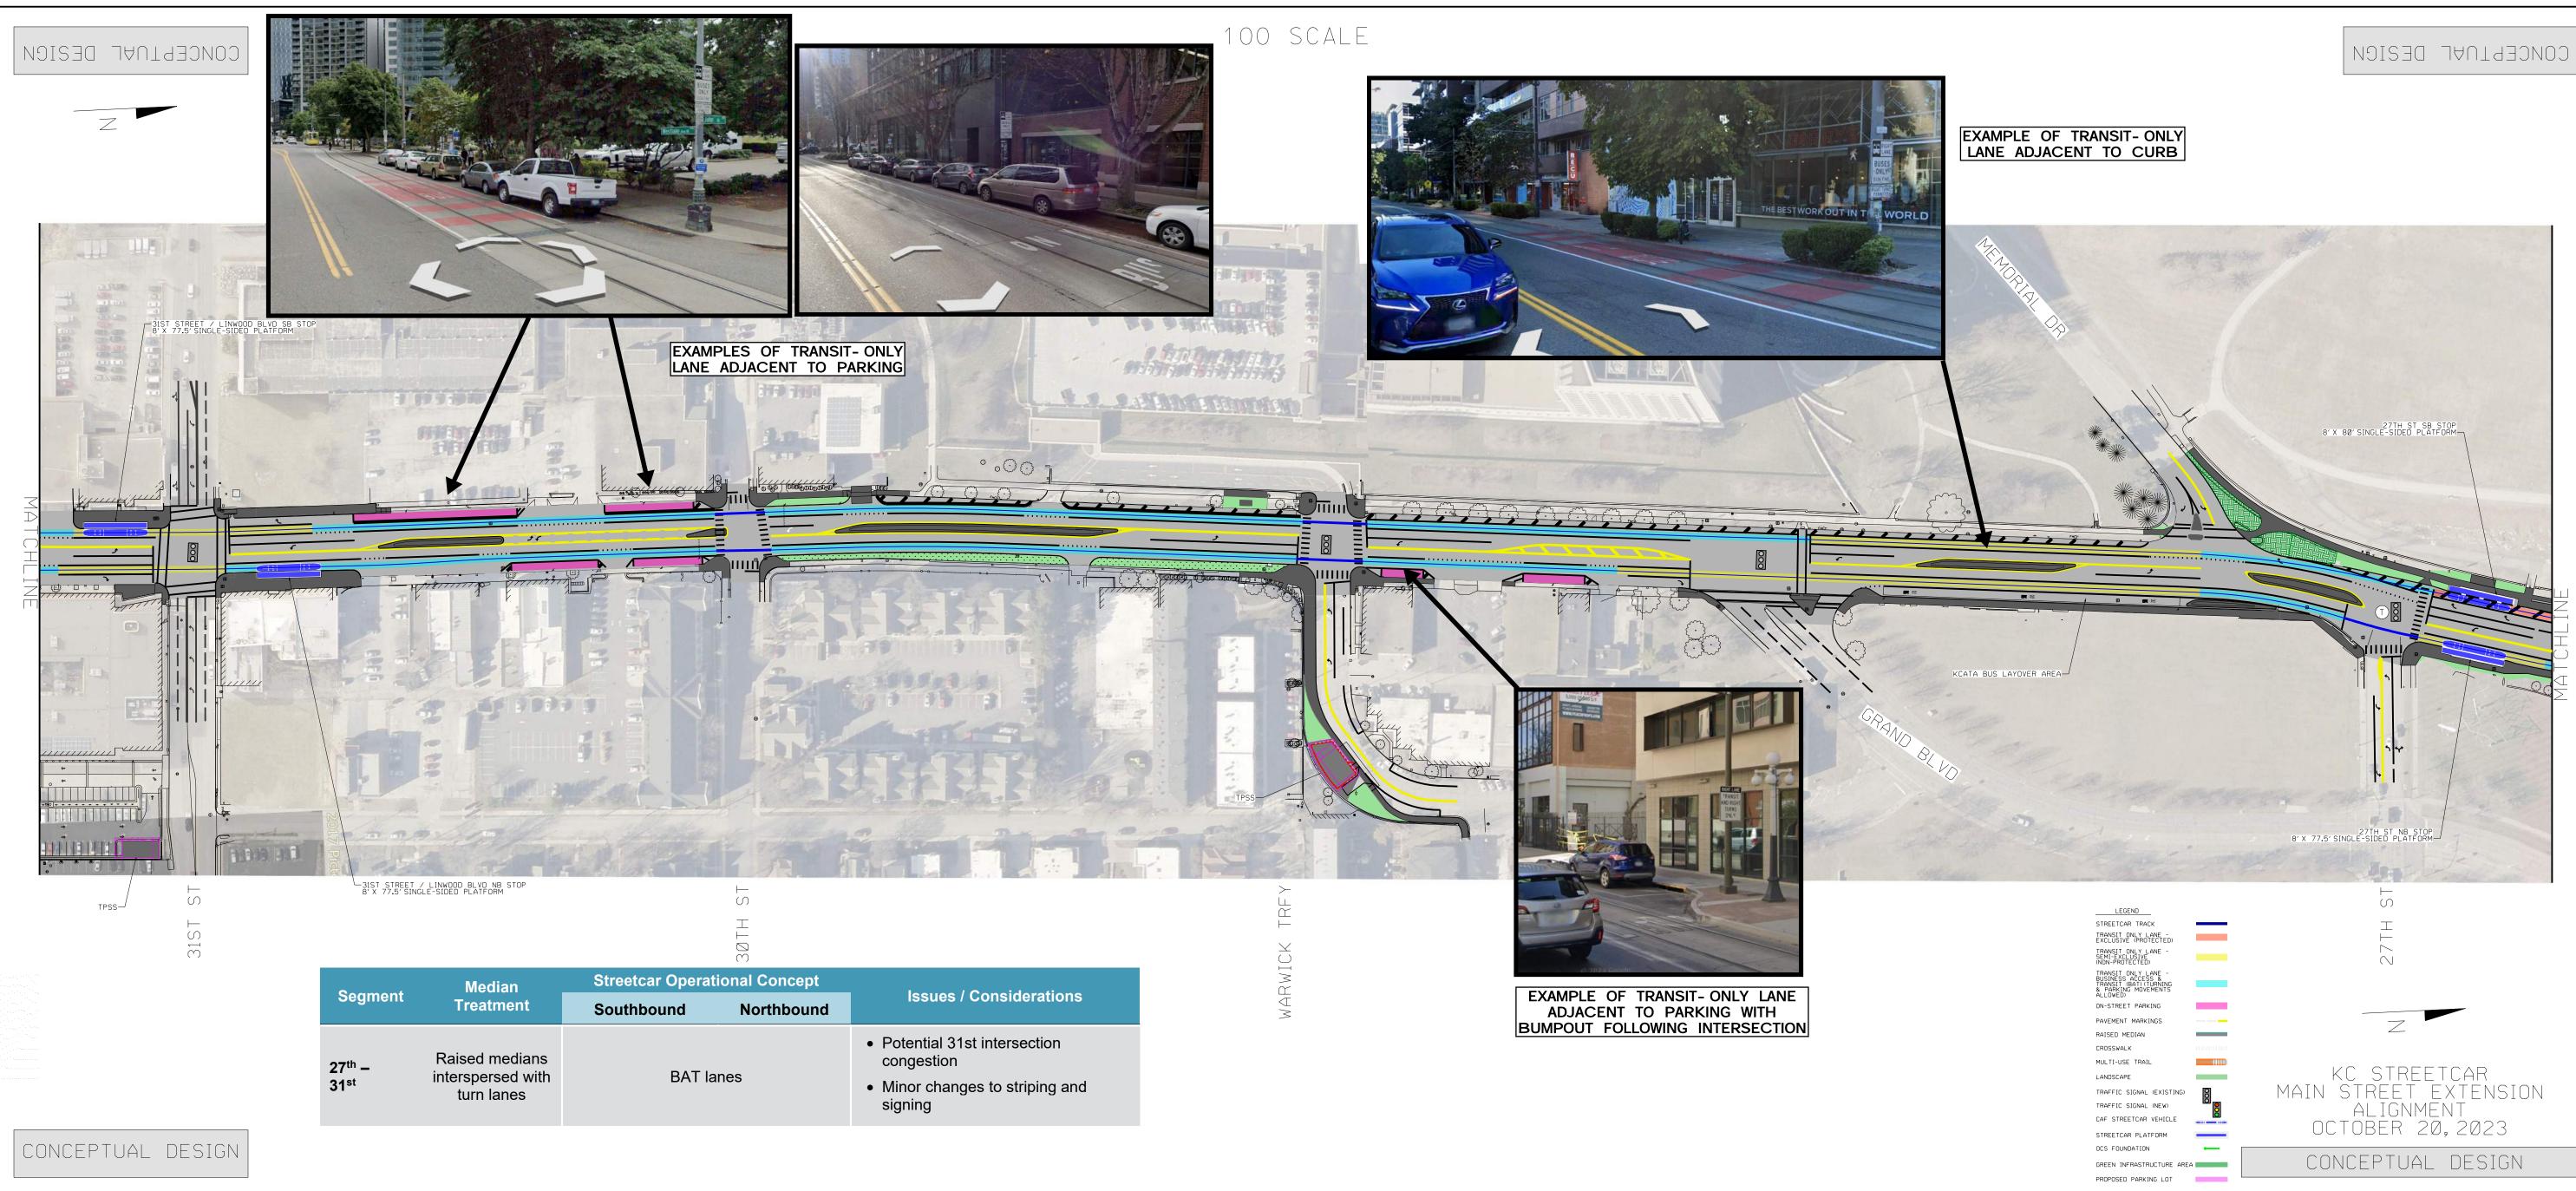

CONCEPTUAL DESIGN

CONCEPTUAL DESIGN 31ST STREET / LINWOOD BLVD NB STOP 8'X 77.5'SINGLE-SIDED PLATFORM-31S 31ST STREET / LINWOOD BLVD SB STOP 8'X 77.5' SINGLE-SIDED PLATFORM-1000 × 000 111111111111 000 000 ATT ar 11 י (ם) ינס) ינס) 111111111111111111111111 ⊢ S LINWOOD BLVD 32ND ⊢ S TPSS-LEGEND 31ST STREETCAR TRACK **Issues / Considerations** TRANSIT ONLY LANE -EXCLUSIVE (PROTECTED TRANSIT ONLY LA SEMI-EXCLUSIVE (NON-PROTECTED) • Potential Linwood intersection ON-STREET PARKING Minor changes to striping and Z PAVEMENT MARKINGS RAISED MEDIAN CROSSWALK MULTI-USE TRAIL -----KC STREETCAR MAIN STREET EXTENSION ALIGNMENT OCTOBER 20,2023 LANDSCAPE TRAFFIC SIGNAL (EXISTING) TRAFFIC SIGNAL (NEW) CAF STREETCAR VEHICLE \_\_\_\_ STREETCAR PLATFORM OCS FOUNDATION ----

GREEN INFRASTRUCTURE AREA

PROPOSED PARKING LOT

CONCEPTUAL DESIGN