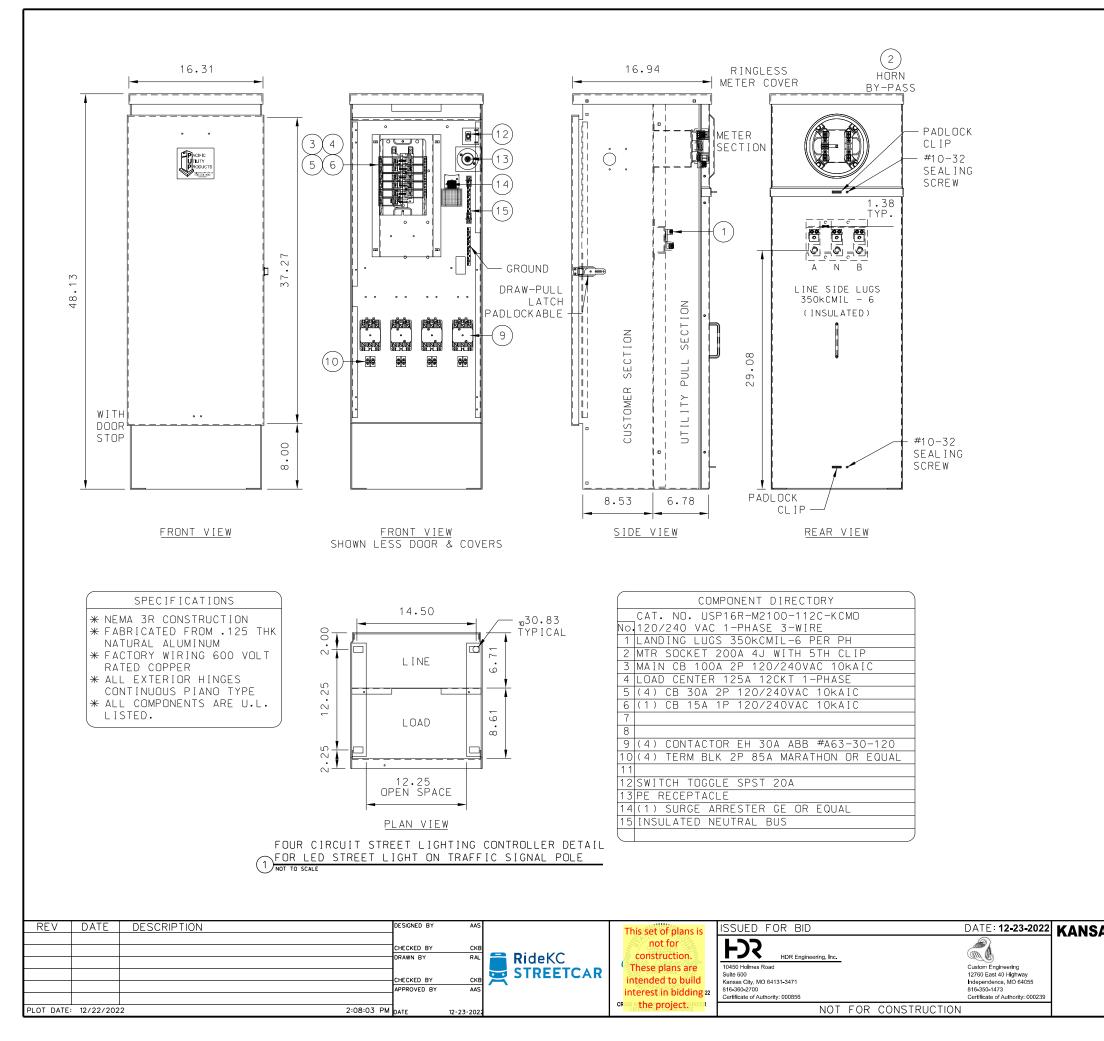

intended to build     | Suite 600<br>Kansas City, MO 64131-3471 | 12760 East 40 Highway<br>Independence, MO 64055 | STF             |
|            |             |             | APPROVED BY     | AAS        |           |                       | 816-360-2700                            | 816-350-1473                                    |                 |
|            |             |             |                 |            |           | CRAIGE the project.   | Certificate of Authority: 000856        | Certificate of Authority: 000239                | 4               |
| PLOT DATE: | : 12/22/202 | 22          | 2:07:37 PM DATE | 12-23-2022 | 2         | LICENSEND E-2JUCISU02 | NOT FOR CO                              | NSTRUCTION                                      |                 |







UTILITY SECTION

冶 J #2 WH \* \* \* 10<sup>A</sup> N 10<sup>B</sup> 350kcmil - 6) (INSULATED)

MAIN BONDING



303705

| DRAWING<br># | F I X TURE<br>TYPE  | WATTS | STREET<br>LIGHT # | POLE TYPE              | NOTES:                                                                         | DRAWING<br># | F I X TURE<br>TYPE  | WATTS | STREET<br>LIGHT # | POL |
|--------------|---------------------|-------|-------------------|------------------------|--------------------------------------------------------------------------------|--------------|---------------------|-------|-------------------|-----|
| L101         | LED-COBRA<br>HEAD   | 248W  | SBC8510           | WOOD EVERGY            | EXISTING LED COBRA HEAD STREETLIGHT<br>ON WOOD EVERGY POLE TO REMAIN.          | L103         | HPS