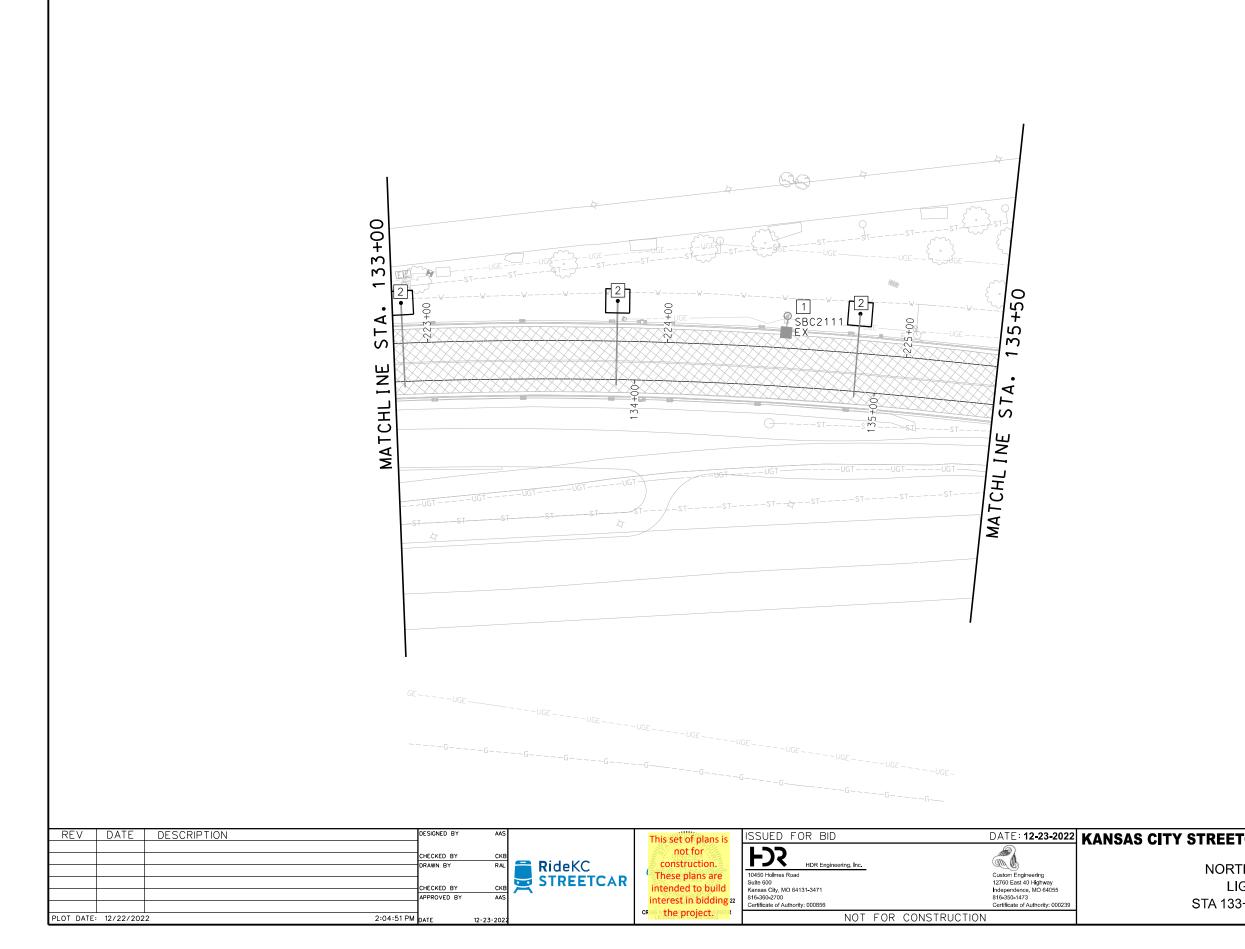

| 816-360-2700<br>Certificate of Authority: 000856<br>NOT FOR CONS | 816-350-1473<br>Certificate of Authority: 000239<br>STRUCTION         | ST                     |



| TREETCAR - RIVERFRONT EXTENSION | SCALE FOR 22             | "x34":     |
|---------------------------------|--------------------------|------------|
|                                 | FILENAME                 |            |
|                                 | L106.dgn<br>CONTRACT_NO. |            |
| NORTHBOUND TRACK                | CONTRACT NO              |            |
| LIGHTING PLAN                   | VOLUME:                  |            |
|                                 | 1<br>DRAWING NO.:        | SHEET NO.: |
| TA 129+00 TO STA 133+00         | L106                     | 260        |







| 2 | ABLE    |
|---|---------|
|   | OFFSET  |
|   | L 22.86 |
|   | L 21.00 |



L108



| TABLE |         |  |  |  |  |
|-------|---------|--|--|--|--|
|       | OFFSET  |  |  |  |  |
|       | L 21.00 |  |  |  |  |
|       | L 21.00 |  |  |  |  |
|       | L 21.00 |  |  |  |  |



NORTHBOUND TRACK LIGHTING PLAN STA 139+50 TO STA 143+50

CONTRACT NO. \*\*\* VOLUME:

|                        | VOLTAGE DROP TABLE                                | & CIRCUIT SIZE                            |                   |      | STAT | IONING T |
|------------------------|---------------------------------------------------|-------------------------------------------|-------------------|------|------|----------|
| LIGHTING<br>CONTROLLER | CKT #                                             | SIZE