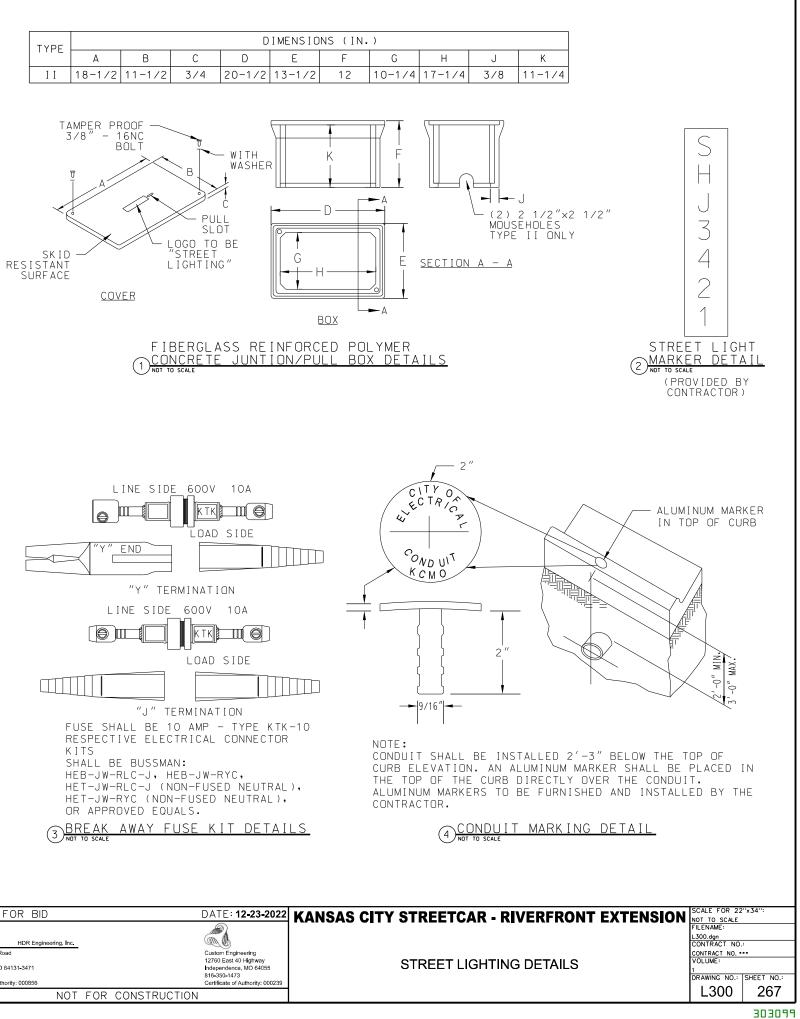

| NEW PULL BOXES                                                                                                                                       | ΕA         | 1       |
| 34       | POWER HOOKUP FOR EVERGY POWER SOURCE                                                                                                                 | ΕA         | 1       |

\* NOTE: QUANTITIES ARE FOR BID COMPARISION PURPOSE ONLY. CONTRACTOR SHALL PROVIDE ALL MATERIAL AND LABOR FOR A COMPLETE AND WORKING LIGHTING SYSTEM.

| TYPE |        |        |     | D      | IMENSIO | NS (IN. | )      |
|------|--------|--------|-----|--------|---------|---------|--------|
|      | А      | В      | С   | D      | E       | F       | G      |
| ΙI   | 18-1/2 | 11-1/2 | 3/4 | 20-1/2 | 13-1/2  | 12      | 10-1/4 |







| REV        | DATE        | DESCRIPTION | DESIGNED BY     | AAS        |           | This set of plans is  | ISSUED FOR BID                          | DATE: <b>12-23-2022</b>                         | KANSAS CITY STR |
|------------|-------------|-------------|-----------------|------------|-----------|-----------------------|-----------------------------------------|-------------------------------------------------|-----------------|
|            |             |             |                 |            |           | not for               |                                         |                                                 |                 |
|            |             |             | CHECKED BY      | CKB<br>RAI | 🚔 RideKC  | construction.         | HDR Engineering, Inc.