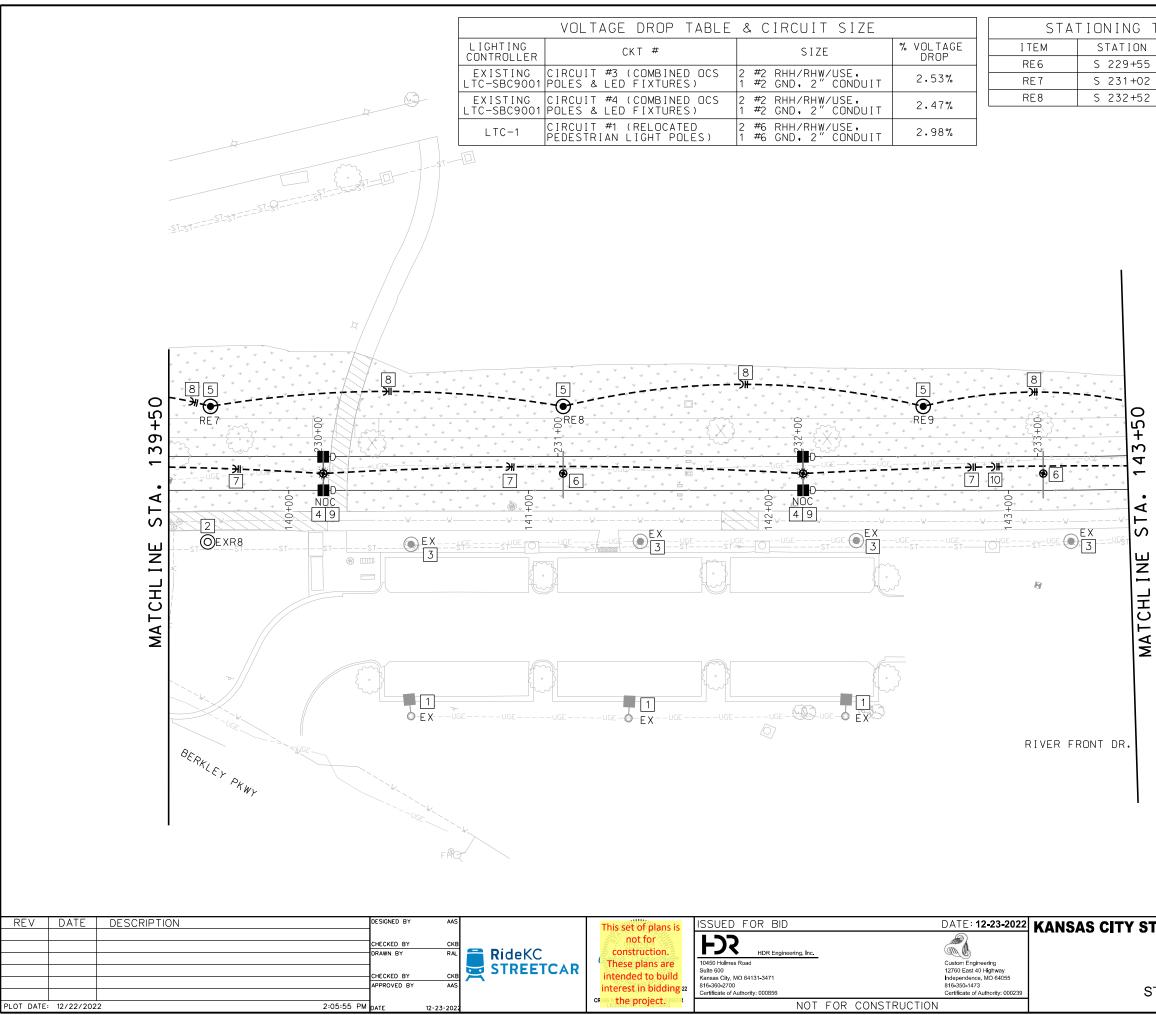

350-1473<br>Certificate of Authority: 000239<br>STRUCTION         | ST                     |



| TREETCAR - RIVERFRONT EXTENSION | SCALE FOR 22             | "x34":     |
|---------------------------------|--------------------------|------------|
|                                 | FILENAME                 |            |
|                                 | L106.dgn<br>CONTRACT_NO. |            |
| NORTHBOUND TRACK                | CONTRACT NO              |            |
| LIGHTING PLAN                   | VOLUME:                  |            |
|                                 | 1<br>DRAWING NO.:        | SHEET NO.: |
| TA 129+00 TO STA 133+00         | L106                     | 260        |







| 2 | ABLE    |
|---|---------|
|   | OFFSET  |
|   | L 22.86 |
|   | L 21.00 |



L108



| TABLE |         |  |  |  |  |
|-------|---------|--|--|--|--|
|       | OFFSET  |  |  |  |  |
|       | L 21.00 |  |  |  |  |
|       | L 21.00 |  |  |  |  |
|       | L 21.00 |  |  |  |  |



NORTHBOUND TRACK LIGHTING PLAN STA 139+50 TO STA 143+50

CONTRACT NO. \*\*\* VOLUME:

|                        | VOLTAGE DROP TABLE                                | & CIRCUIT SIZE                            |                   |      | STAT | IONING T |
|------------------------|---------------------------------------------------|-------------------------------------------|-------------------|------|------|----------|
| LIGHTING<br>CONTROLLER | CKT #                                             | SIZE                                      | % VOLTAGE<br>DROP | ITE  | M    | STATION  |
|