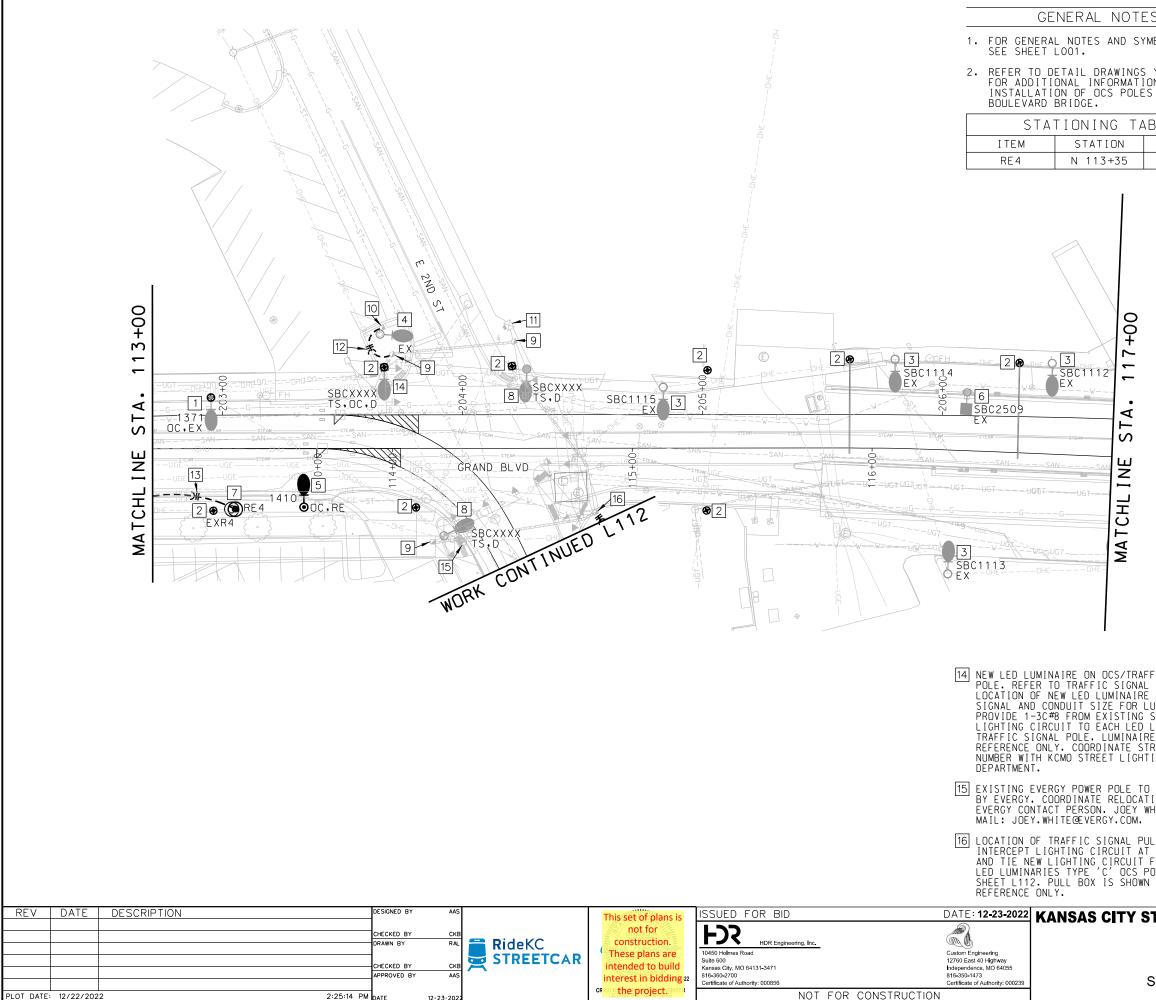

|                                                       |                                             | VOLUME:<br>1<br>DRAWING NO                         |                                    | EET NO -                     |
| STA BEGIN TO ST                                                                                                                    | IA 1   | 13+00                                                                                            |                                                              |                                                       |                                             | L101                                               |                                    | 255                          |



12-23-2

| S                                                                               |                                                                                                                                                                             |                                                                           |                                                               |                                                                        |                                          |
|---------------------------------------------------------------------------------|-----------------------------------------------------------------------------------------------------------------------------------------------------------------------------|------------------