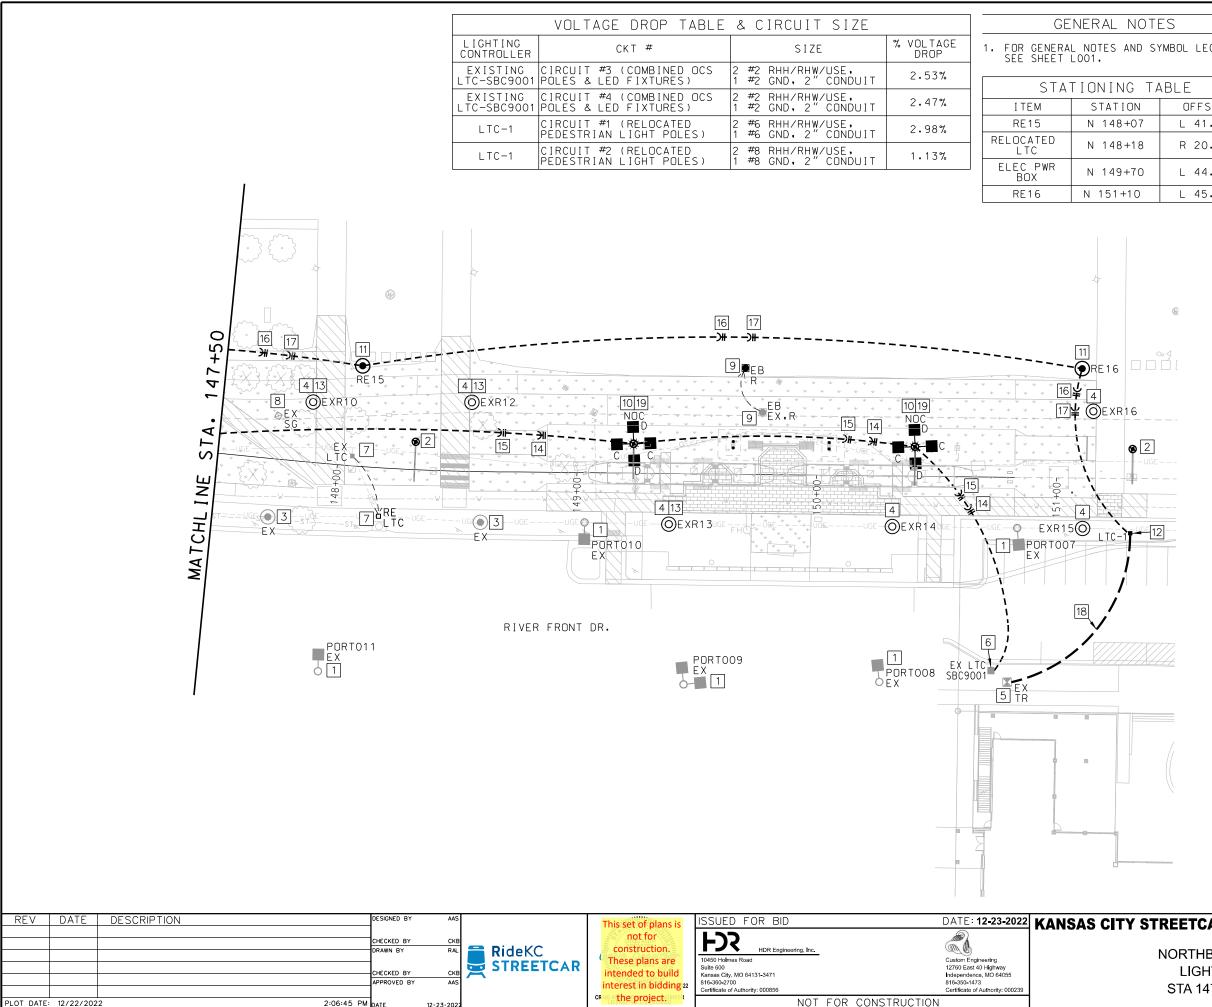

| Certificate of Authority: 000856                                                                                                                            | 816-350-1473<br>Certificate of Authority: 000239<br>NSTRUCTION                        | STA 143+50 TO STA 147+50                                                                           |

| -μ | ABLE    |  |  |  |  |  |  |  |  |
|----|---------|--|--|--|--|--|--|--|--|
|    | OFFSET  |  |  |  |  |  |  |  |  |
|    | L 21.15 |  |  |  |  |  |  |  |  |
|    | R 21.05 |  |  |  |  |  |  |  |  |
|    | L 30.76 |  |  |  |  |  |  |  |  |
|    | L 21.03 |  |  |  |  |  |  |  |  |
|    | L 35.00 |  |  |  |  |  |  |  |  |
|    |         |  |  |  |  |  |  |  |  |





DRAWING NO.: SHEET NO.:

L110



| - | E | S |
|---|---|---|
|   |   |   |

| ABLE |         |  |  |  |  |  |  |  |
|------|---------|--|--|--|--|--|--|--|
|      | OFFSET  |  |  |  |  |  |  |  |
|      | L 41.93 |  |  |  |  |  |  |  |
|      | R 20.17 |  |  |  |  |  |  |  |
|      | L 44.38 |  |  |  |  |  |  |  |
|      | L 45.59 |  |  |  |  |  |  |  |
|      |         |  |  |  |  |  |  |  |

| TES               | -     | 1                                                                                                                                          |                                  |                                              |                       |
|-------------------|-------|--------------------------------------------------------------------------------------------------------------------------------