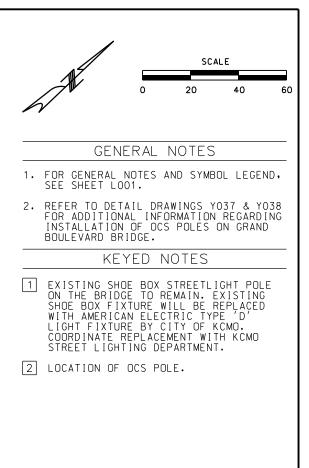

+00        | DRAWING NO.: | SHEET NO.: |
|                                 | 1 1 0 3      | 257        |
|                                 |              | 201        |





| <b>TREETCAR - RIVERFRONT EXTENSION</b> | SCALE FOR 22<br>1" - 20'       | "x34":     |
|----------------------------------------|--------------------------------|------------|
|                                        | FILENAME:<br>L104.dgn          |            |
| NORTHBOUND TRACK                       | CONTRACT NO.<br>CONTRACT NO. • |            |
| LIGHTING PLAN                          | VOLUME:<br>1                   |            |
| STA 121+00 TO STA 125+00               | DRAWING NO.:                   | SHEET NO.: |
| TA 121-00 TO STA 123-00                | L104                           | 258        |





| <b>TREETCAR - RIVERFRONT EXTENSION</b> | SCALE FOR 22<br>1" - 20'  | "x34":     |
|----------------------------------------|---------------------------|------------|
|                                        | FILENAME:<br>L105.dan     |            |
| NORTHBOUND TRACK                       | CONTRACT NO.              |            |
| LIGHTING PLAN                          | CONTRACT NO. •<br>VOLUME: | ••         |
| TA 125+00 TO STA 129+00                | 1<br>DRAWING NO.:         | SHEET NO.: |
| STA 125+00 TO STA 129+00               | L105                      | 259        |



| REV DATE DES          | SCRIPTION  | DESIGNED BY            | AAS               |           | This set of plans is                                      | ISSUED FOR BID