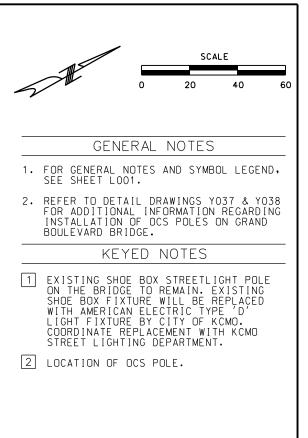

|





|                                 | SCALE FOR 22 | "x34":     |
|---------------------------------|--------------|------------|
| TREETCAR - RIVERFRONT EXTENSION |              |            |
|                                 | FILENAME:    |            |
|                                 | L103.dgn     |            |
| NORTHBOUND TRACK                | CONTRACT NO. | :          |
|                                 | CONTRACT NO  | ••         |
| LIGHTING PLAN                   | VOLUME:      |            |
|                                 | 1            |            |
| STA 117+00 TO STA 121+00        | DRAWING NO.: | SHEET NO.: |
|                                 | 1 1 0 3      | 257        |
|                                 |              | 201        |





| <b>TREETCAR - RIVERFRONT EXTENSION</b> | SCALE FOR 22<br>1" - 20'       | "x34":     |
|----------------------------------------|--------------------------------|------------|
|                                        | FILENAME:<br>L104.dgn          |            |
| NORTHBOUND TRACK                       | CONTRACT NO.<br>CONTRACT NO. • |            |
| LIGHTING PLAN                          | VOLUME:<br>1                   |            |
| STA 121+00 TO STA 125+00               | DRAWING NO.:                   | SHEET NO.: |
| TA 121-00 TO STA 123-00                | L104                           | 258        |





| <b>TREETCAR - RIVERFRONT EXTENSION</b> | SCALE FOR 22<br>1" - 20'  | "x34":     |
|----------------------------------------|---------------------------|------------|
|