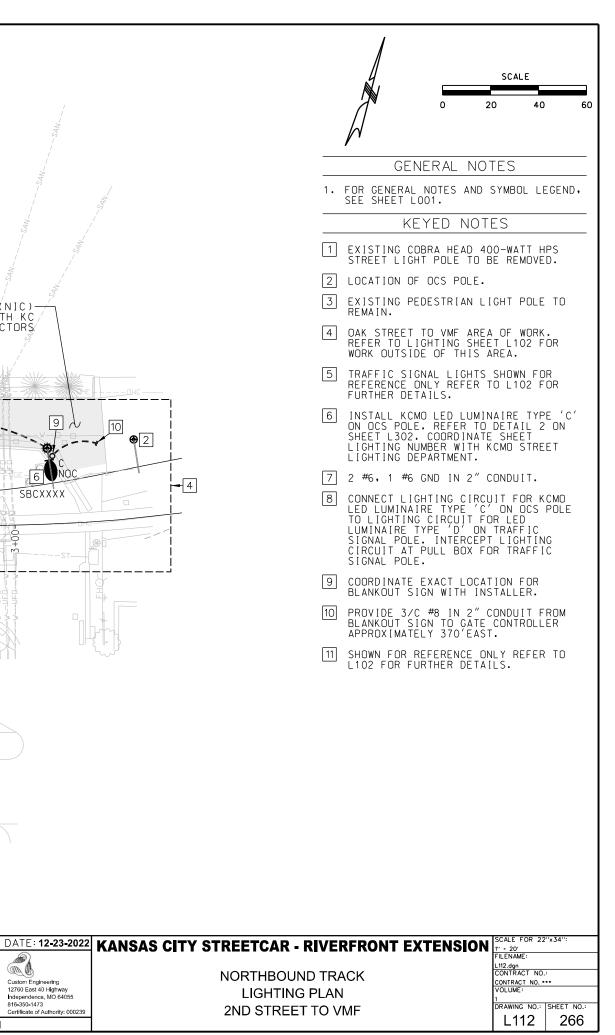

|                                  | CONTRACT NO.<br>VOLUME:<br>1                 |                       |
| STA 147+50        | TO EN | 1D                                                                                                                                         |                                  | DRAWING NO.:<br>L111                         | SHEET NO.:<br>265     |
|                   |       |                                                                                                                                            |                                  |                                              | 1                     |





| ITEM     | * STREET LIGHTING SUMMARY OF QUANTITIES<br>DESCRIPTION                                                                                               | UNIT       | PLAN    |
|----------|------------------------------------------------------------------------------------------------------------------------------------------------------|------------|---------|
| NO.      |                                                                                                                                                      |            | QUANTIT |
| 1        | KCMD LED LIGHT FIXTURE AMERICAN ELECTRIC TYPE 'D' ON OCS POLE (NOC)                                                                                  | EA         | 18      |
| 2        | KCMO LED LIGHT FIXTURE AMERICAN ELECT