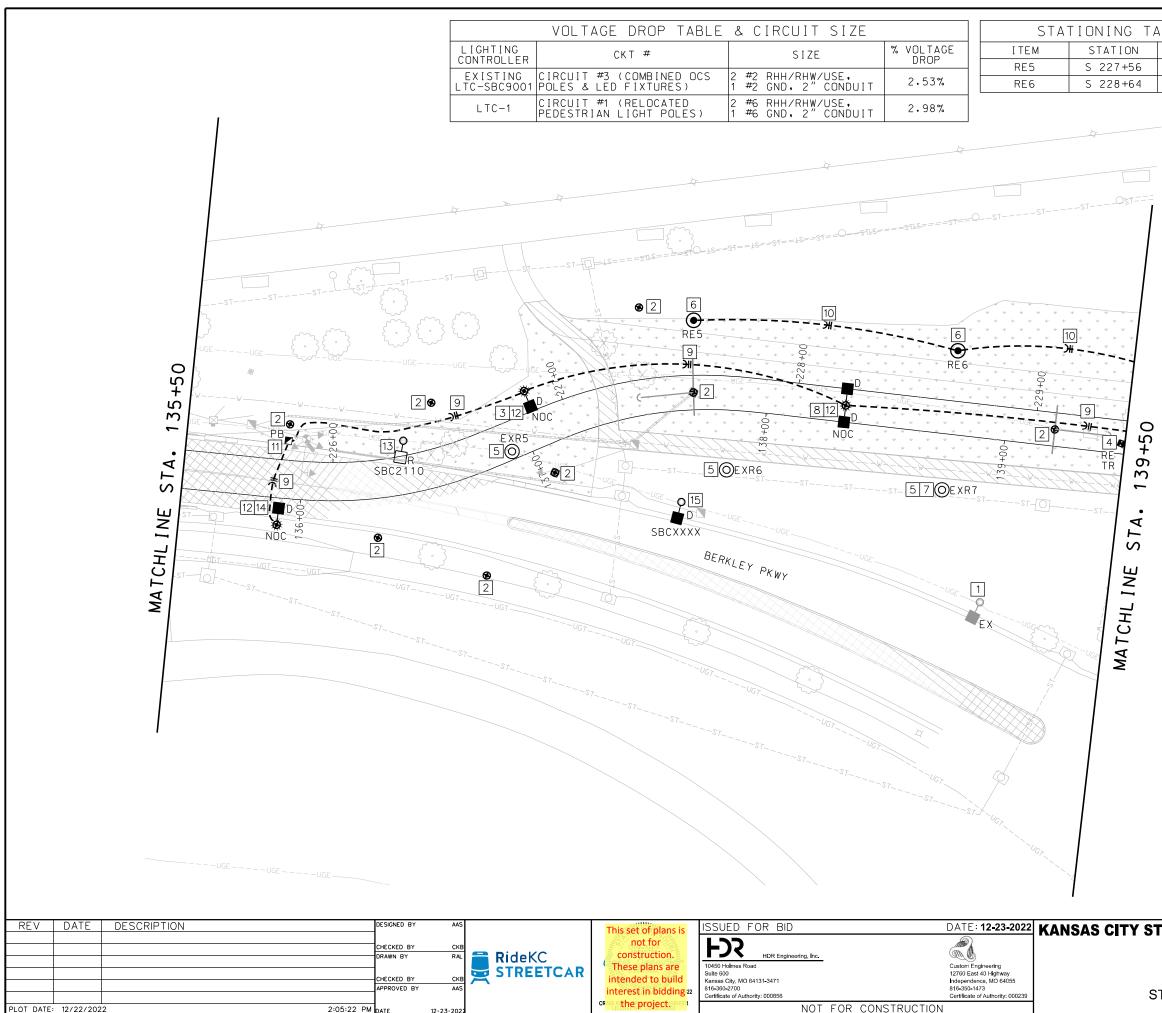

| 816-360-2700<br>Certificate of Authority: 000856<br>NOT FOR CONS | 816-350-1473<br>Certificate of Authority: 000239<br>STRUCTION         | ST                     |



| TREETCAR - RIVERFRONT EXTENSION | SCALE FOR 22             | "x34":     |
|---------------------------------|--------------------------|------------|
|                                 | FILENAME                 |            |
|                                 | L106.dgn<br>CONTRACT_NO. |            |
| NORTHBOUND TRACK                | CONTRACT NO              |            |
| LIGHTING PLAN                   | VOLUME:                  |            |
|                                 | 1<br>DRAWING NO.:        | SHEET NO.: |
| TA 129+00 TO STA 133+00         | L106                     | 260        |







| 2 | ABLE    |
|---|---------|
|   | OFFSET  |
|   | L 22.86 |
|   | L 21.00 |



L108



| TABLE |         |  |  |  |  |
|-------|---------|--|--|--|--|
|       | OFFSET  |  |  |  |  |
|       | L 21.00 |  |  |  |  |
|       | L 21.00 |  |  |  |  |
|       | L 21.00 |  |  |  |  |



NORTHBOUND TRACK LIGHTING PLAN STA 139+50 TO STA 143+50

CONTRACT NO. \*\*\* VOLUME:

|                        | VOLTAGE DROP TABLE                                | & CIRCUIT SIZE                            |                   |      | STAT | IONING T |
|------------------------|---------------------------------------------------|-------------------------------------------|-------------------|------|------|----------|
| LIGHTING<br>CONTROLLER | CKT #                                             | SIZE