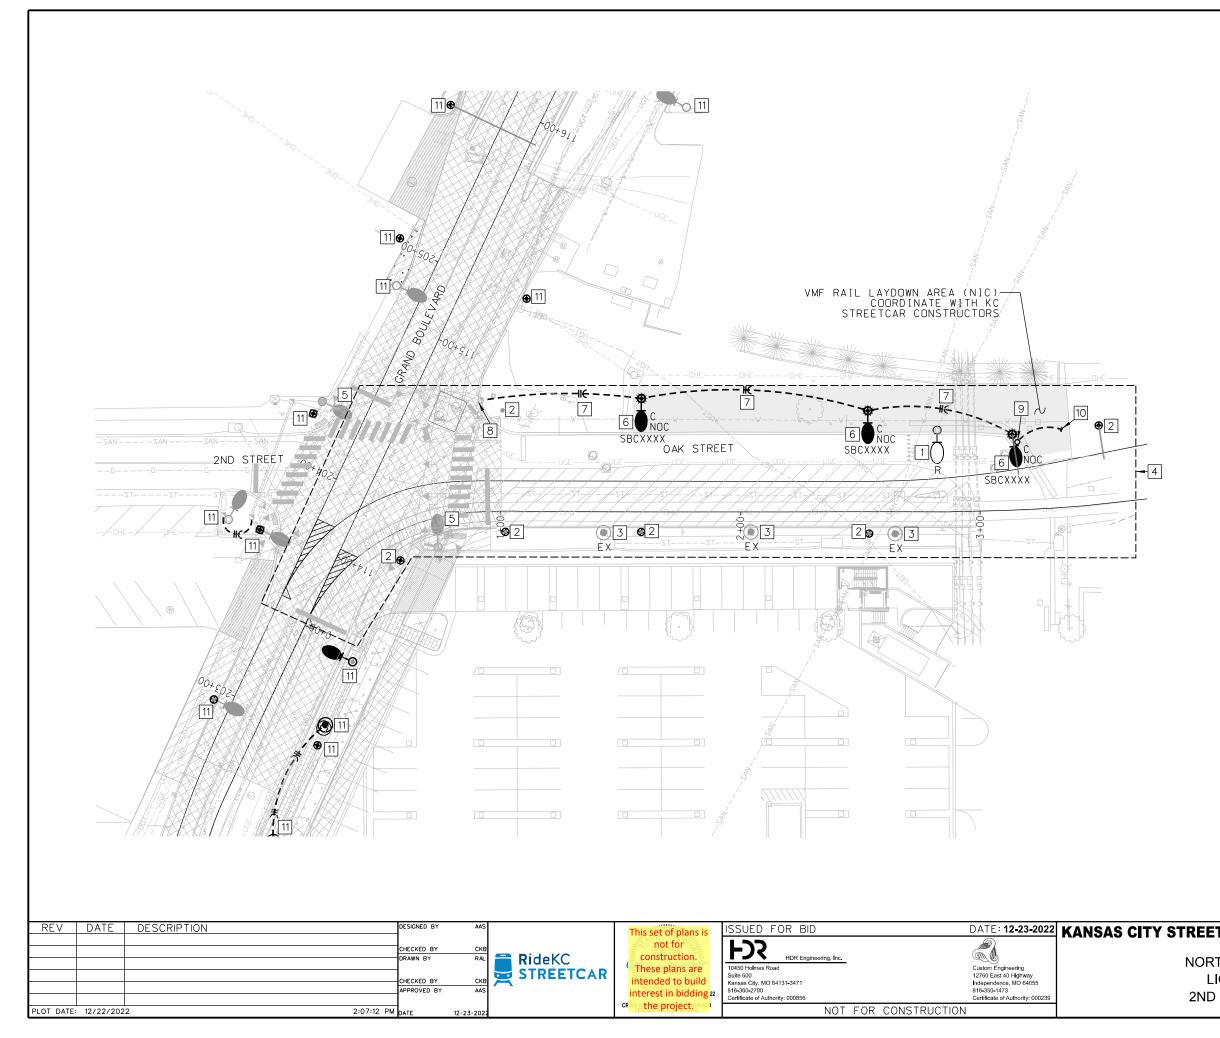

|                                  | CONTRACT NO.<br>VOLUME:<br>1                 |                       |
| STA 147+50        | TO EN | 1D                                                                                                                                         |                                  | DRAWING NO.:<br>L111                         | SHEET NO.:<br>265     |
|                   |       |                                                                                                                                            |                                  |                                              | 1                     |





| ITEM     | * STREET LIGHTING SUMMARY OF QUANTITIES<br>DESCRIPTION                                                                                               | UNIT       | PLAN    |
|----------|------------------------------------------------------------------------------------------------------------------------------------------------------|------------|---------|
| NO.      |                                                                                                                                                      |            | QUANTIT |
| 1        | KCMD LED LIGHT FIXTURE AMERICAN ELECTRIC TYPE 'D' ON OCS POLE (NOC)                                                                                  | EA         | 18      |
| 2        | KCMO LED LIGHT FIXTURE AMERICAN ELE