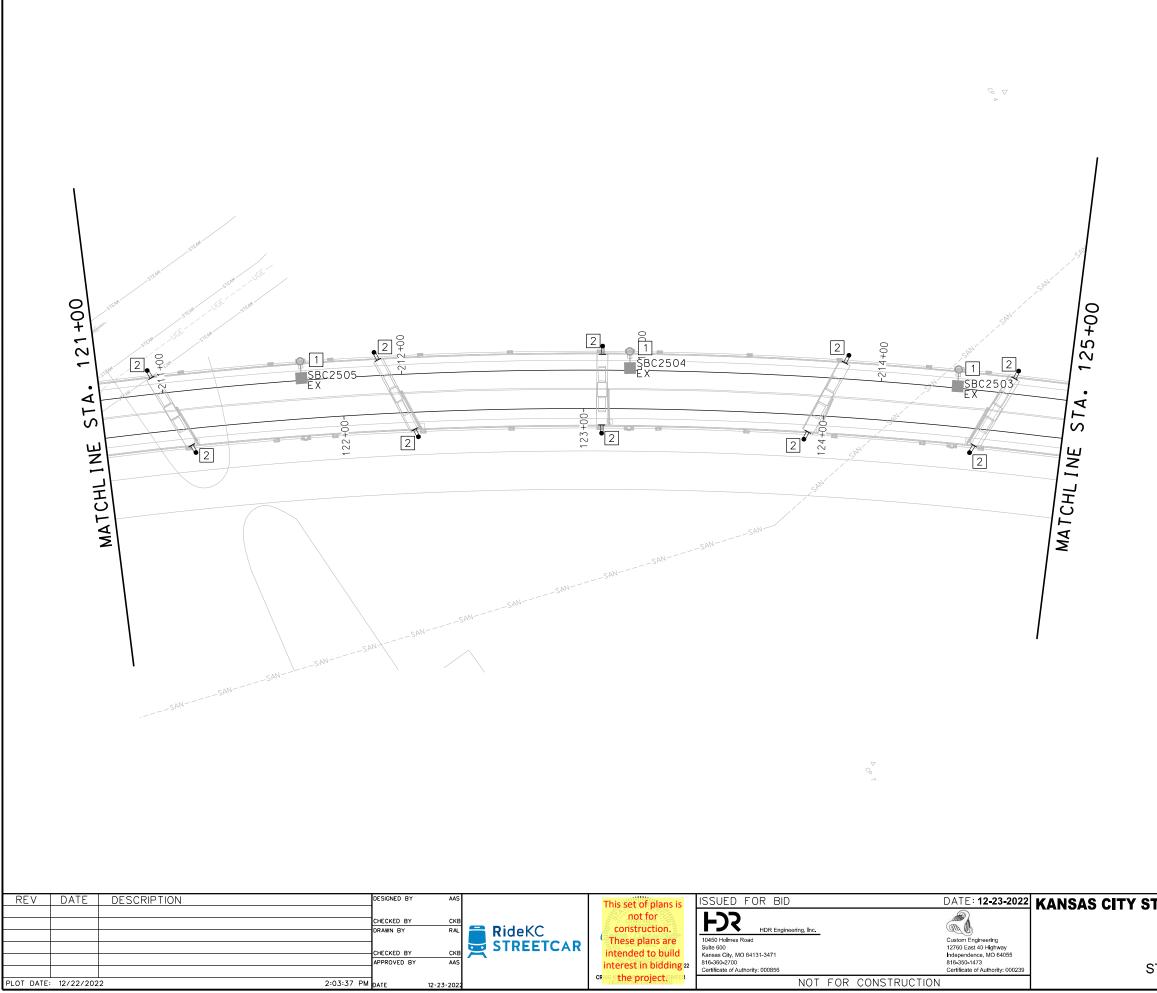

|





|                                 | SCALE FOR 22 | "x34":     |
|---------------------------------|--------------|------------|
| TREETCAR - RIVERFRONT EXTENSION |              |            |
|                                 | FILENAME:    |            |
|                                 | L103.dgn     |            |
| NORTHBOUND TRACK                | CONTRACT NO. | :          |
|                                 | CONTRACT NO  | ••         |
| LIGHTING PLAN                   | VOLUME:      |            |
|                                 | 1            |            |
| STA 117+00 TO STA 121+00        | DRAWING NO.: | SHEET NO.: |
|                                 | 1 1 0 3      | 257        |
|                                 |              | 201        |





| <b>TREETCAR - RIVERFRONT EXTENSION</b> | SCALE FOR 22<br>1" - 20'       | "x34":     |
|----------------------------------------|--------------------------------|------------|
|                                        | FILENAME:<br>L104.dgn          |            |
| NORTHBOUND TRACK                       | CONTRACT NO.<br>CONTRACT NO. • |            |
| LIGHTING PLAN                          | VOLUME:<br>1                   |            |
| STA 121+00 TO STA 125+00               | DRAWING NO.:                   | SHEET NO.: |
| TA 121-00 TO STA 123-00                | L104                           | 258        |





| <b>TREETCAR - RIVERFRONT EXTENSION</b> | SCALE FOR 22<br>1" - 20'  | "x34":     |
|----------------------------------------|---------------------------|------------|