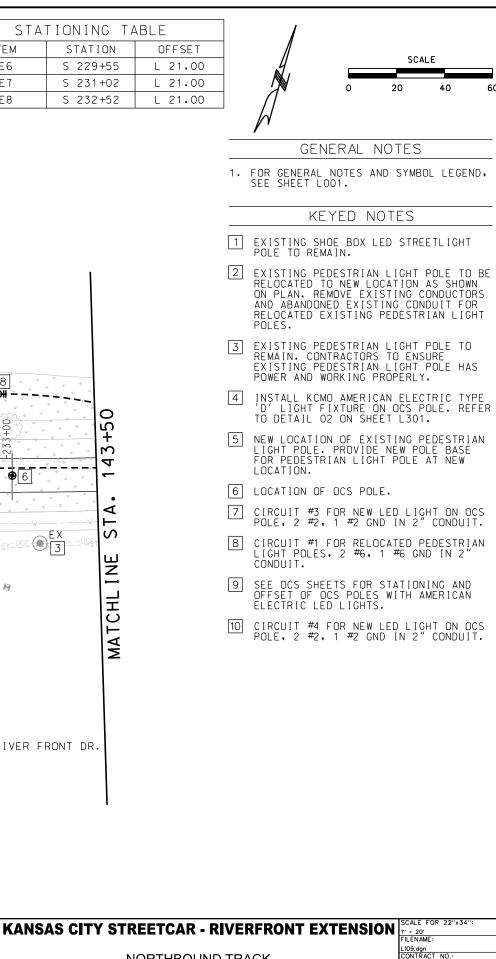

-----------|--------------------------|------------|
|                                 | FILENAME                 |            |
|                                 | L106.dgn<br>CONTRACT_NO. |            |
| NORTHBOUND TRACK                | CONTRACT NO              |            |
| LIGHTING PLAN                   | VOLUME:                  |            |
|                                 | 1<br>DRAWING NO.:        | SHEET NO.: |
| TA 129+00 TO STA 133+00         | L106                     | 260        |







| 2 | ABLE    |
|---|---------|
|   | OFFSET  |
|   | L 22.86 |
|   | L 21.00 |



L108



| TABLE |         |  |  |  |  |
|-------|---------|--|--|--|--|
|       | OFFSET  |  |  |  |  |
|       | L 21.00 |  |  |  |  |
|       | L 21.00 |  |  |  |  |
|       | L 21.00 |  |  |  |  |



NORTHBOUND TRACK LIGHTING PLAN STA 139+50 TO STA 143+50

CONTRACT NO. \*\*\* VOLUME:

|                        | VOLTAGE DROP TABLE                                | & CIRCUIT SIZE                            |                   |      | STAT | IONING T |
|------------------------|---------------------------------------------------|-------------------------------------------|-------------------|------|------|----------|
| LIGHTING<br>CONTROLLER | CKT #                                             | SIZE                                      | % VOLTAGE<br>DROP | ITE  | M    | STATION  |
|                        |                                                   |                                           | DIXOI             | RE1  | 0    | S 233+44 |
|                        | CIRCUIT #3 (C