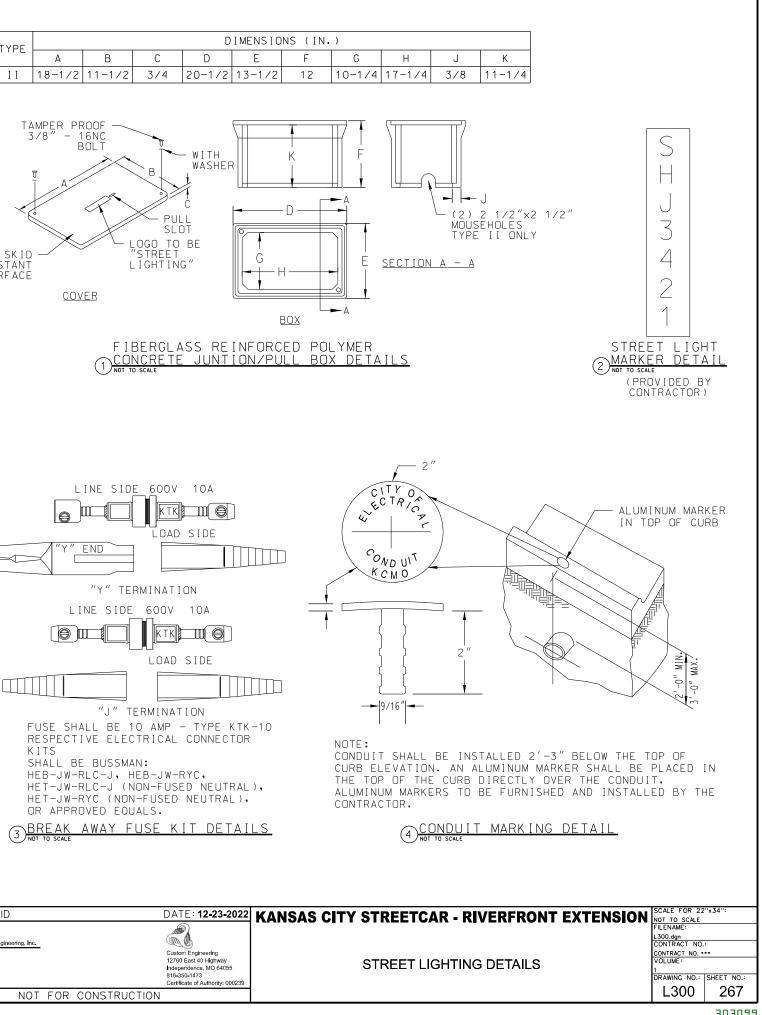

W PULL BOXES                                                                                                                                       | ΕA         | 1       |
| 34       | POWER HOOKUP FOR EVERGY POWER SOURCE                                                                                                                 | ΕA         | 1       |

\* NOTE: QUANTITIES ARE FOR BID COMPARISION PURPOSE ONLY. CONTRACTOR SHALL PROVIDE ALL MATERIAL AND LABOR FOR A COMPLETE AND WORKING LIGHTING SYSTEM.

| TYPE |        |        |     | D      | IMENSIO | NS (IN. | )      |
|------|--------|--------|-----|--------|---------|---------|--------|
|      | А      | В      | С   | D      | E       | F       | G      |
| ΙI   | 18-1/2 | 11-1/2 | 3/4 | 20-1/2 | 13-1/2  | 12      | 10-1/4 |







| REV        | DATE        | DESCRIPTION | DESIGNED BY     | AAS        |           | This set of plans is  | ISSUED FOR BID                          | DATE: <b>12-23-2022</b>                         | KANSAS CITY STR |
|------------|-------------|-------------|-----------------|------------|-----------|-----------------------|-----------------------------------------|-------------------------------------------------|-----------------|
|            |             |             |                 |            |           | not for               |                                         |                                                 |                 |
|            |             |             | CHECKED BY      | CKB<br>RAI | 🚔 RideKC  | construction.         | HDR Engineering, Inc.