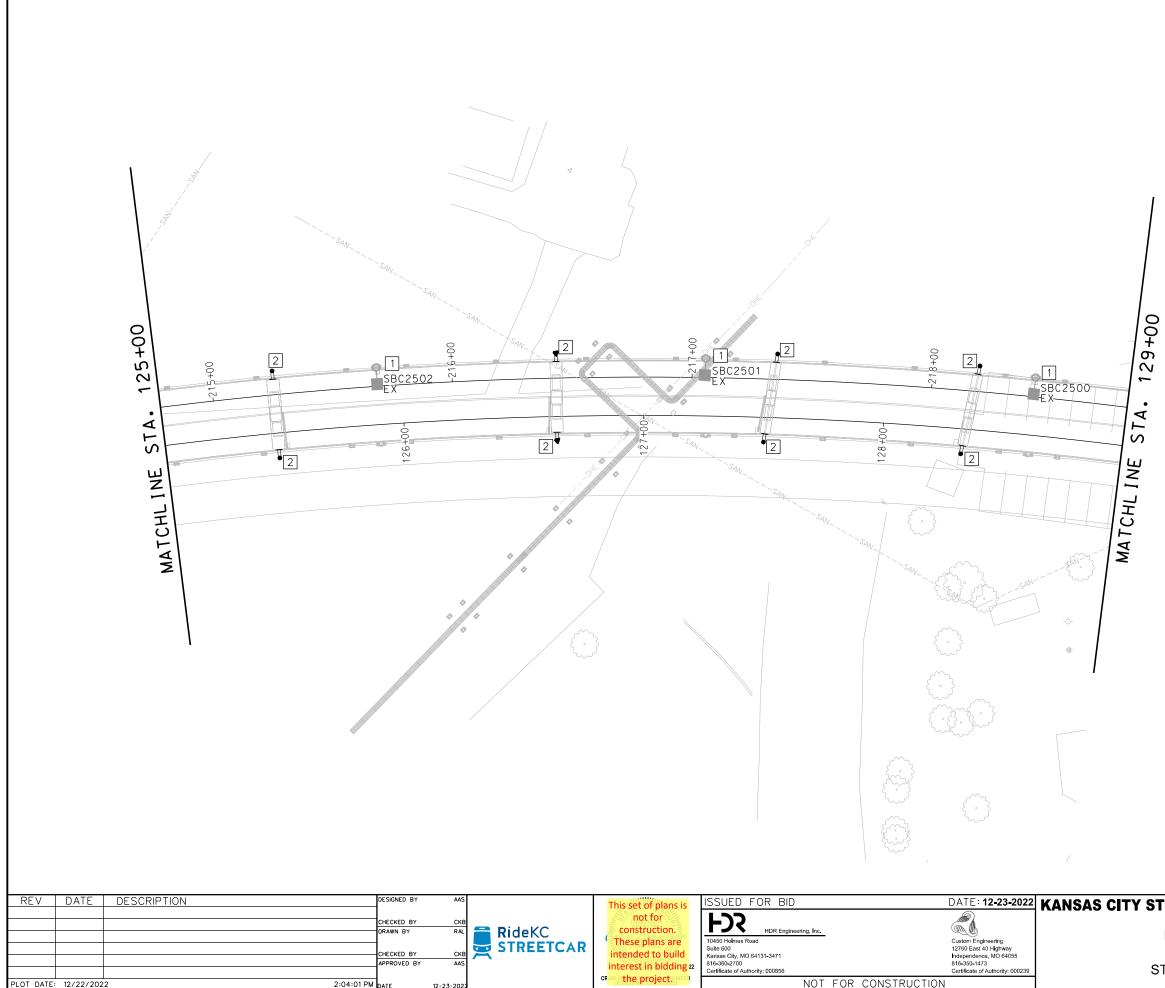

21+00        | DRAWING NO.: | SHEET NO.: |
|                                 | 1 1 0 3      | 257        |
|                                 |              | 201        |





| <b>TREETCAR - RIVERFRONT EXTENSION</b> | SCALE FOR 22<br>1" - 20'       | "x34":     |
|----------------------------------------|--------------------------------|------------|
|                                        | FILENAME:<br>L104.dgn          |            |
| NORTHBOUND TRACK                       | CONTRACT NO.<br>CONTRACT NO. • |            |
| LIGHTING PLAN                          | VOLUME:<br>1                   |            |
| STA 121+00 TO STA 125+00               | DRAWING NO.:                   | SHEET NO.: |
| TA 121-00 TO STA 123-00                | L104                           | 258        |





| <b>TREETCAR - RIVERFRONT EXTENSION</b> | SCALE FOR 22<br>1" - 20'  | "x34":     |
|----------------------------------------|---------------------------|------------|
|                                        | FILENAME:<br>L105.dan     |            |
| NORTHBOUND TRACK                       | CONTRACT NO.              |            |
| LIGHTING PLAN                          | CONTRACT NO. •<br>VOLUME: | ••         |
| TA 125+00 TO STA 129+00                | 1<br>DRAWING NO.:         | SHEET NO.: |
| STA 125+00 TO STA 129+00               | L105                      | 259        |



| REV DATE DES          | SCRIPTION  | DESIGNED BY            | AAS               |           | This set of plans is                                      | ISSUED FOR BID