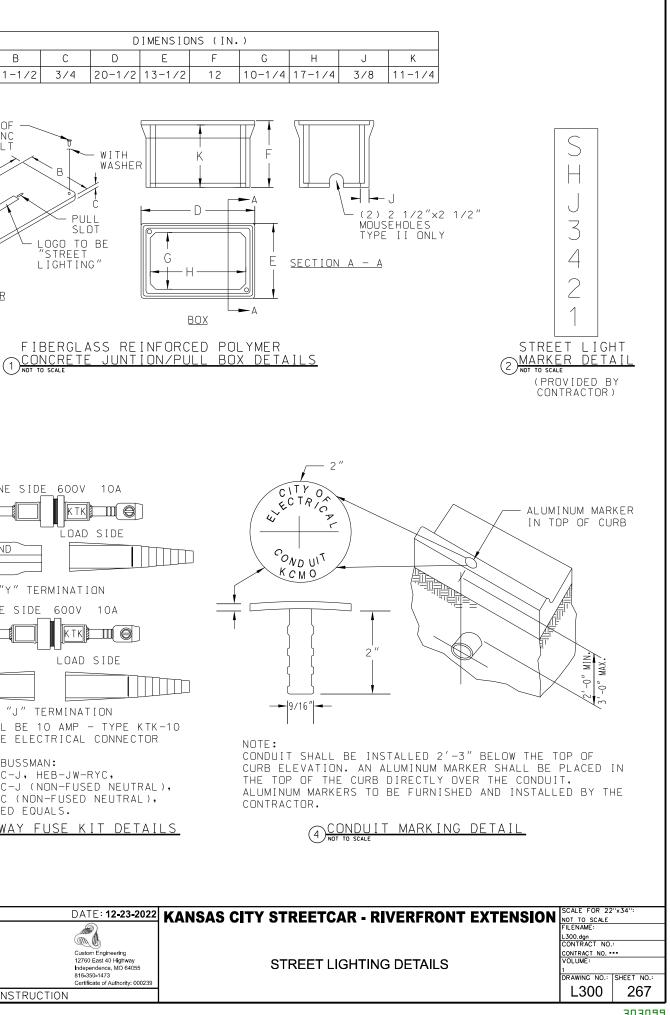

NEW PULL BOXES                                                                                                                                       | ΕA         | 1       |
| 34       | POWER HOOKUP FOR EVERGY POWER SOURCE                                                                                                                 | ΕA         | 1       |

\* NOTE: QUANTITIES ARE FOR BID COMPARISION PURPOSE ONLY. CONTRACTOR SHALL PROVIDE ALL MATERIAL AND LABOR FOR A COMPLETE AND WORKING LIGHTING SYSTEM.

| TYPE |        |        |     | D      | IMENSIO | NS (IN. | )      |
|------|--------|--------|-----|--------|---------|---------|--------|
|      | А      | В      | С   | D      | E       | F       | G      |
| ΙI   | 18-1/2 | 11-1/2 | 3/4 | 20-1/2 | 13-1/2  | 12      | 10-1/4 |







| REV        | DATE        | DESCRIPTION | DESIGNED BY     | AAS        |           | This set of plans is  | ISSUED FOR BID                          | DATE: <b>12-23-2022</b>                         | KANSAS CITY STR |
|------------|-------------|-------------|-----------------|------------|-----------|-----------------------|-----------------------------------------|-------------------------------------------------|-----------------|
|            |             |             |                 |            |           | not for               |                                         |                                                 |                 |
|            |             |             | CHECKED BY      | CKB<br>RAI | 🚔 RideKC  | construction.         | HDR Engineering, Inc.