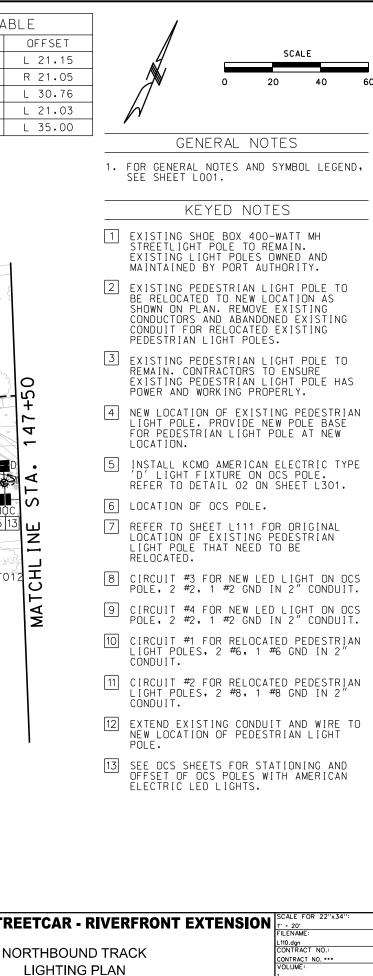

br><sup>CR</sup> the project.                                                   | Certificate of Authority: 000856                                                                                                                            | 816-350-1473<br>Certificate of Authority: 000239<br>NSTRUCTION                        | STA 143+50 TO STA 147+50                                                                           |

| -μ | ABLE    |  |  |  |  |  |  |  |  |
|----|---------|--|--|--|--|--|--|--|--|
|    | OFFSET  |  |  |  |  |  |  |  |  |
|    | L 21.15 |  |  |  |  |  |  |  |  |
|    | R 21.05 |  |  |  |  |  |  |  |  |
|    | L 30.76 |  |  |  |  |  |  |  |  |
|    | L 21.03 |  |  |  |  |  |  |  |  |
|    | L 35.00 |  |  |  |  |  |  |  |  |
|    |         |  |  |  |  |  |  |  |  |





DRAWING NO.: SHEET NO.:

L110



| - | E | S |
|---|---|---|
|   |   |   |

| ABLE |         |  |  |  |  |  |  |  |
|------|---------|--|--|--|--|--|--|--|
|      | OFFSET  |  |  |  |  |  |  |  |
|      | L 41.93 |  |  |  |  |  |  |  |
|      | R 20.17 |  |  |  |  |  |  |  |
|      | L 44.38 |  |  |  |  |  |  |  |
|      | L 45.59 |  |  |  |  |  |  |  |
|      |         |  |  |  |  |  |  |  |

| TES               | -     | 1                                                                                                                                          |                                  |                                              |                       |
|-------------------|-------|---------------------------------------------------------------------------------------------