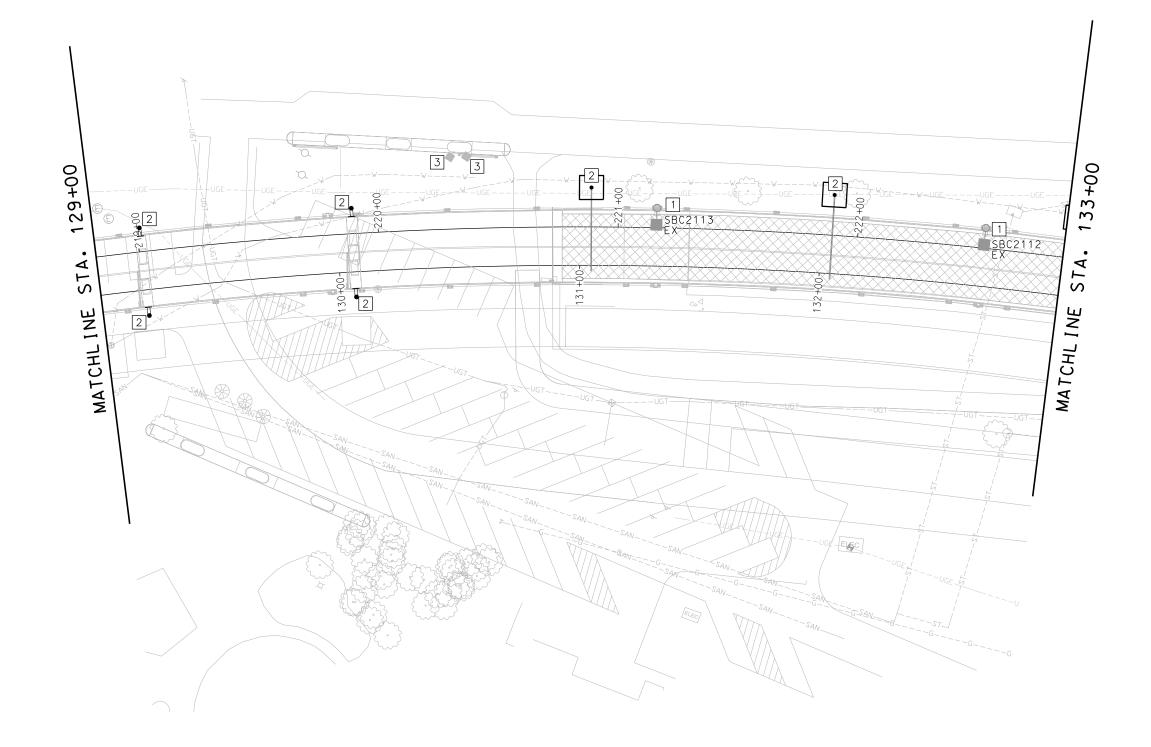

|            |
| STA 121+00 TO STA 125+00               | DRAWING NO.:                   | SHEET NO.: |
| TA 121-00 TO STA 123-00                | L104                           | 258        |





| <b>TREETCAR - RIVERFRONT EXTENSION</b> | SCALE FOR 22<br>1" - 20'  | "x34":     |
|----------------------------------------|---------------------------|------------|
|                                        | FILENAME:<br>L105.dan     |            |
| NORTHBOUND TRACK                       | CONTRACT NO.              |            |
| LIGHTING PLAN                          | CONTRACT NO. •<br>VOLUME: | ••         |
| TA 125+00 TO STA 129+00                | 1<br>DRAWING NO.:         | SHEET NO.: |
| STA 125+00 TO STA 129+00               | L105                      | 259        |



| REV DATE DES          | SCRIPTION  | DESIGNED BY            | AAS               |           | This set of plans is                                      | ISSUED FOR BID                                                   | DATE: <b>12-23-2022</b>                                               | <b>KANSAS CITY STI</b> |
|-----------------------|------------|------------------------|-------------------|-----------|-----------------------------------------------------------|------------------------------------------------------------------|-----------------------------------------------------------------------|------------------------|
|                       |            | CHECKED BY<br>DRAWN BY | CKB<br>RAL        | 🖀 RideKC  | not for construction.                                     | HD