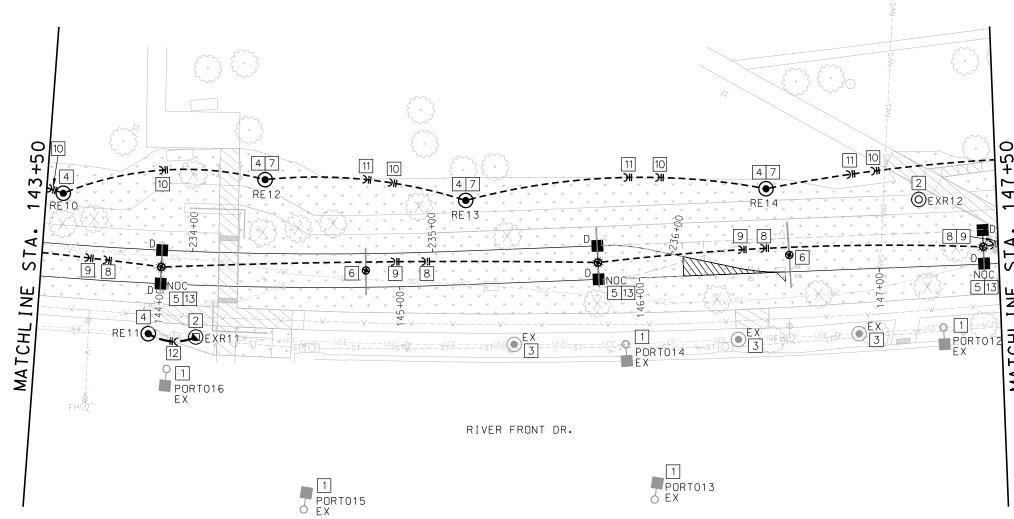

MBINED OCS<br>POLES & LED FIXTURES) | 2 #2 RHH/RHW/USE,<br>1 #2 GND, 2" CONDUIT | 2.53%             | RE 1 | 1    | N 143+46 |
| EXISTING               | CIRCUIT #4 (COMBINED OCS                          | 2 #2 RHH/RHW/USE,                         | 0 1791            | RE 1 | 2    | S 234+30 |
| LTC-SBC9001            | POLES & LED FIXTURES)                             | 1 #2 GND, 2" CONDUIT                      | 2.47%             | RE 1 | 3    | S 235+15 |
|                        | CIRCUIT #1 (RELOCATED<br>PEDESTRIAN LIGHT POLES)  | 2 #6 RHH/RHW/USE,<br>1 #6 GND, 2" CONDUIT | 2.98%             | RE 1 | 4    | N 146+54 |
|                        | CIRCUIT #2 (RELOCATED<br>PEDESTRIAN LIGHT POLES)  | 2 #8 RHH/RHW/USE,<br>1 #8 GND, 2" CONDUIT | 1.13%             |      |      |          |



|           | DATE         | DESCRIPTION | DESIGNED BY<br>CHECKED BY<br>DRAWN BY<br>CHECKED BY<br>APPROVED BY | AAS<br>CKB<br>RAL<br>CKB<br>AAS | RideKC<br>STREETCAR | This set of plans is<br>not for<br>construction.<br>These plans are<br>intended to build<br>interest in bidding 2 | ISSUED FOR BID<br>HDR Engineering, Inc.<br>10450 Holmes Road<br>Suite 600<br>Kansas City, MO 64131-3471<br>815-360-2700<br>certificate of Authority: 000856 | Custom Engineering<br>12760 East 40 Highway<br>Independence, MO 64055<br>816-350-1473 | KANSAS CITY STREETCAR - RIVERFRON<br>NORTHBOUND TRACK<br>LIGHTING PLAN<br>STA 143+50 TO STA 147+50 |
|-----------|--------------|-------------|--------------------------------------------------------------------|---------------------------------|---------------------|