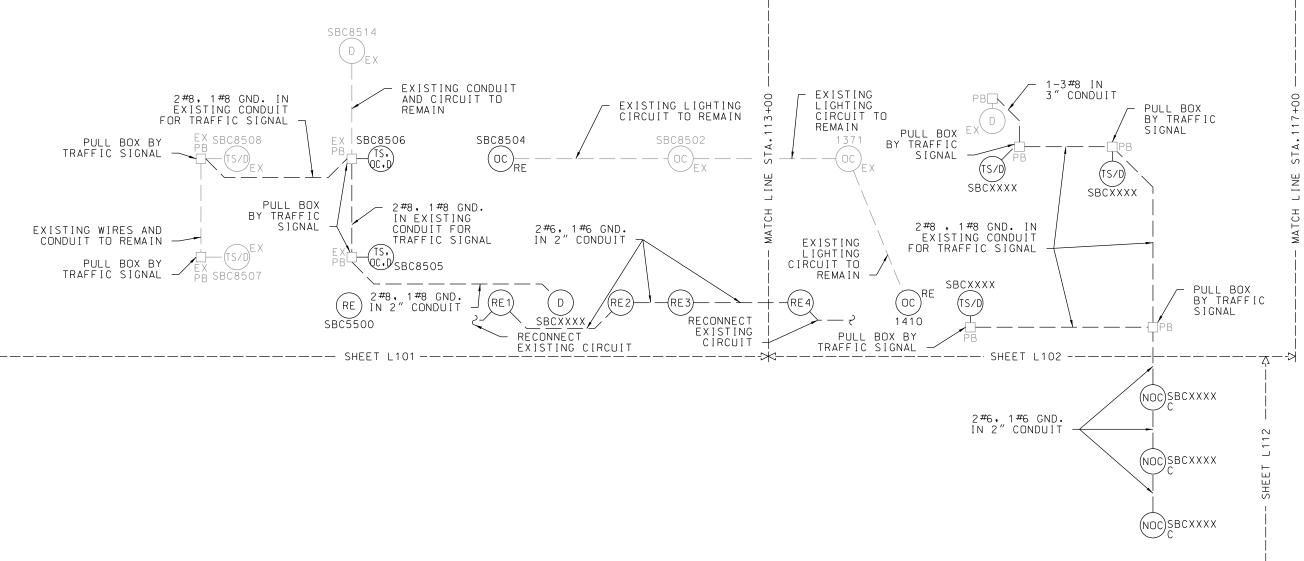

| "'x34":    |  |
|----------------------------------------|------------------|------------|--|
| <b>TREETCAR - RIVERFRONT EXTENSION</b> |                  |            |  |
|                                        | FILENAME         |            |  |
|                                        | L305.dgn         |            |  |
|                                        | CONTRACT NO.:    |            |  |
|                                        | CONTRACT NO. ••• |            |  |
| REET LIGHTING SCHEDULES                | VOLUME:          |            |  |
|                                        | 1                |            |  |
|                                        | DRAWING NO.:     | SHEET NO.: |  |
|                                        | L305             | 272        |  |



CIRCUIT LEGEND WIRING SCHEMATIC DETAIL FOR COMBINED OCS POLE — — NEW CONDUIT AND CIRCUIT NOT TO SCALE EXISTING CONDUIT AND CIRCUIT DATE: 12-23-2022 KANSAS CITY STREETCAR - RIVERFRONT EXTENSION REV ESIGNED BY DATE DESCRIPTION SSUED FOR BID This set of plans i FX not for HECKED BY **RideKC** construction. RAWN BY HDR Engine 10450 Holmes Road Suite 600 Kansas City, MO 64131-3471 816-360-2700 Certificate of Authority: 000856 Custom Engineering 12760 East 40 Highway Independence, MO 64055 816-350-1473 These plans are STREETCAR WI HECKED BY intended to build PROVED BY interest in bidding 22 Certificate of Authority: 00023 the project. PLOT DATE: 12/22/2022 2:09:02 PM NOT FOR CONSTRUCTION

| יר | רכו | n c |
|----|-----|-----|
| ᅬᆫ | ш   | uл  |

| RING SCHEM | IATIC DET | <b>FAILS</b> |  |
|--