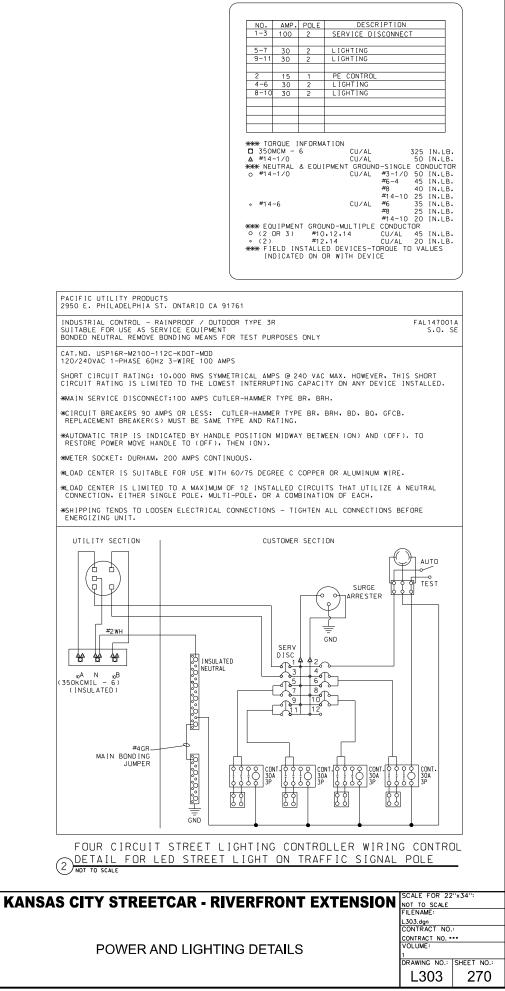

055 | STF             |
|            |             |             | APPROVED BY     | AAS        |           |                       | 816-360-2700                            | 816-350-1473                                    |                 |
|            |             |             |                 |            |           | CRAIGE the project.   | Certificate of Authority: 000856        | Certificate of Authority: 000239                | 4               |
| PLOT DATE: | : 12/22/202 | 22          | 2:07:37 PM DATE | 12-23-2022 | 2         | LICENSEND E-2JUCISU02 | NOT FOR CO                              | NSTRUCTION                                      |                 |







UTILITY SECTION

冶 J #2 WH \* \* \* 10<sup>A</sup> N 10<sup>B</sup> 350kcmil - 6) (INSULATED)

MAIN BONDING



303705

| DRAWING<br># | F I X TURE<br>TYPE  | WATTS | STREET<br>LIGHT # | POLE TYPE              | NOTES:                                                                         | DRAWING<br># | F I X TURE<br>TYPE  | WATTS | STREET<br>LIGHT # | POL |
|--------------|---------------------|-------|-------------------|------------------------|--------------------------------------------------------------------------------|--------------|---------------------|-------|-------------------|-----|
| L101         | LED-COBRA<br>HEAD   | 248W  | SBC8510           | WOOD EVERGY            | EXISTING LED COBRA HEAD STREETLIGHT<br>ON WOOD EVERGY POLE TO REMAIN.          | L103         | HPS-COBRA<br>HEAD   | 150W  | SBC1111           | V   |
| L101         | PEDESTRIAN<br>LIGHT | 150W  | N/A