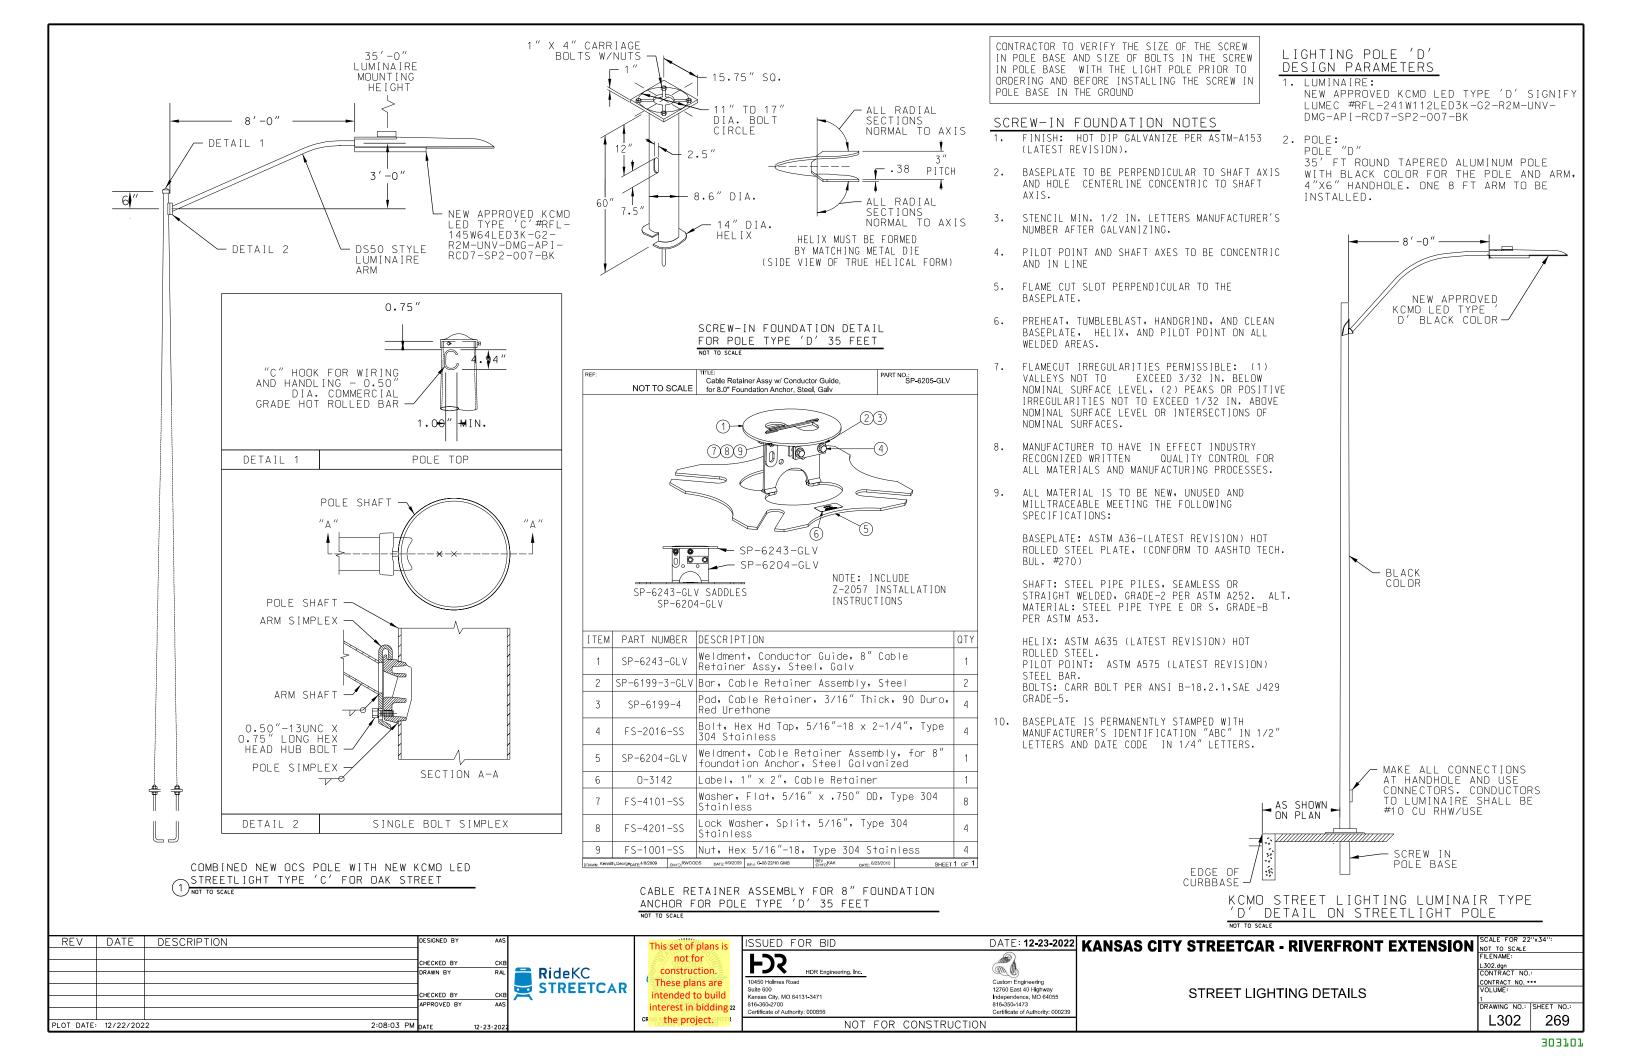

| intended to build     | Suite 600<br>Kansas City, MO 64131-3471 | 12760 East 40 Highway<br>Independence, MO 64055 | STF             |
|            |             |             | APPROVED BY     | AAS        |           |                       | 816-360-2700                            | 816-350-1473                                    |                 |
|            |             |             |                 |            |           | CRAIGE the project.   | Certificate of Authority: 000856        | Certificate of Authority: 000239                | 4               |
| PLOT DATE: | : 12/22/202 | 22          | 2:07:37 PM DATE | 12-23-2022 | 2         | LICENSEND E-2JUCISU02 | NOT FOR CO                              | NSTRUCTION                                      |                 |







UTILITY SECTION

冶 J #2 WH \* \* \* 10<sup>A</sup> N 10<sup>B</sup> 350kcmil - 6) (INSULATED)

MAIN BONDING



303705

| DRAWING<br># | F I X TURE<br>TYPE  | WATTS | STREET<br>LIGHT # | POLE TYPE              | NOTES:                                                                         | DRAWING<br># | F I X TURE<br>TYPE  | WATTS | STREET<br>LIGHT # | POL |
|--------------|---------------------|-------|-------------------|------------------------|--------------------------------------------------------------------------------|--------------|---------------------|-------|-------------------|-----|
| L101         | LED-COBRA<br>HEAD   | 248W  | SBC8510           | WOOD EVERGY            | EXISTING LED COBRA HEAD STREETLIGHT<br>ON WOOD EVERGY POLE TO REMAIN.          | L103         | H