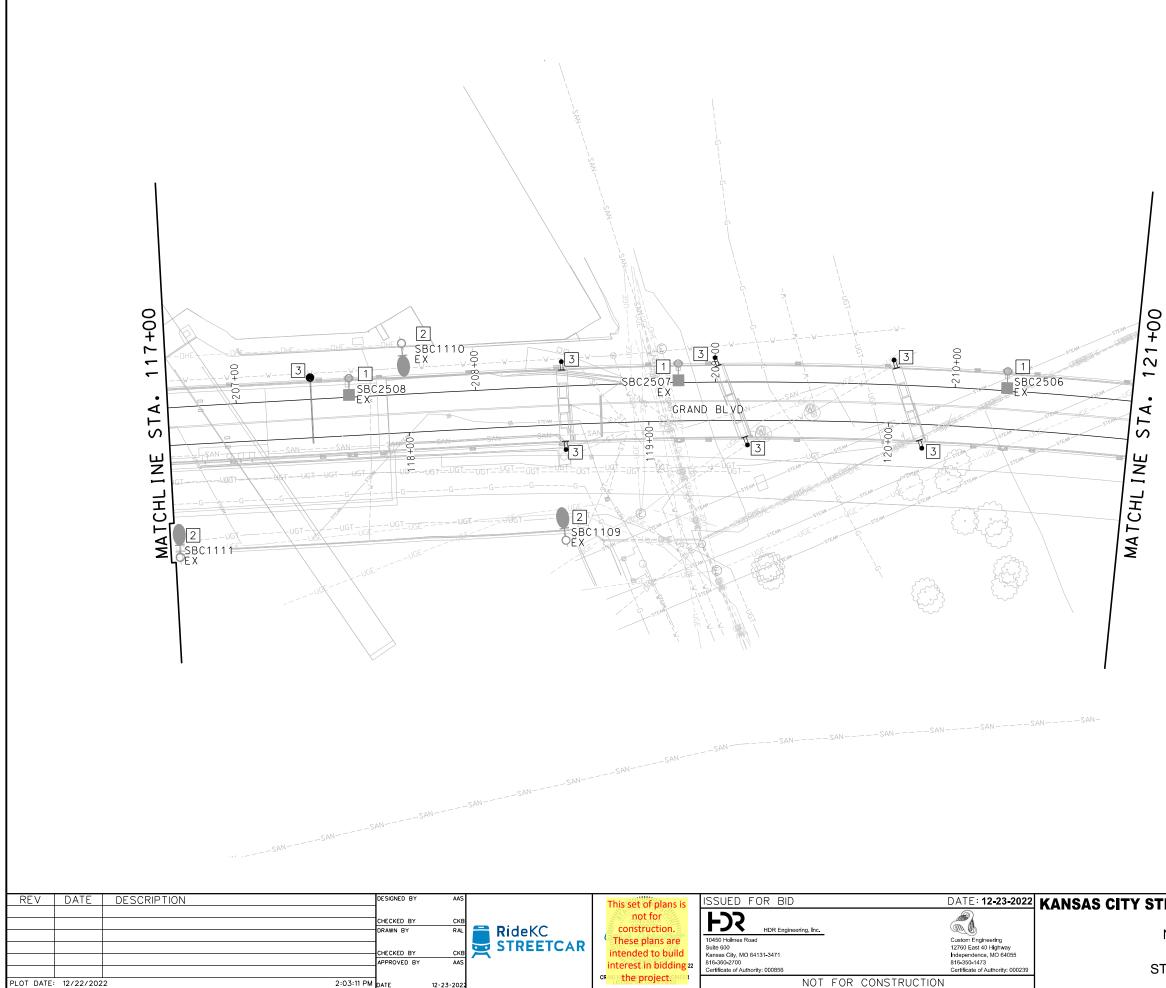

|                                                                           |                                                               | _102                                                                   | 256                                      |
|                                                                                 |                                                                                                                                                                             |                                                                           |                                                               |                                                                        |                                          |





|                                 | SCALE FOR 22 | "x34":     |
|---------------------------------|--------------|------------|
| TREETCAR - RIVERFRONT EXTENSION |              |            |
|                                 | FILENAME:    |            |
|                                 | L103.dgn     |            |
| NORTHBOUND TRACK                | CONTRACT NO. | :          |
|                                 | CONTRACT NO  | ••         |
| LIGHTING PLAN                   | VOLUME:      |            |
|                                 | 1            |            |
| STA 117+00 TO STA 121+00        | DRAWING NO.: | SHEET NO.: |
|                                 | 1 1 0 3      | 257        |
|                                 |              | 201        |





| <b>TREETCAR - RIVERFR