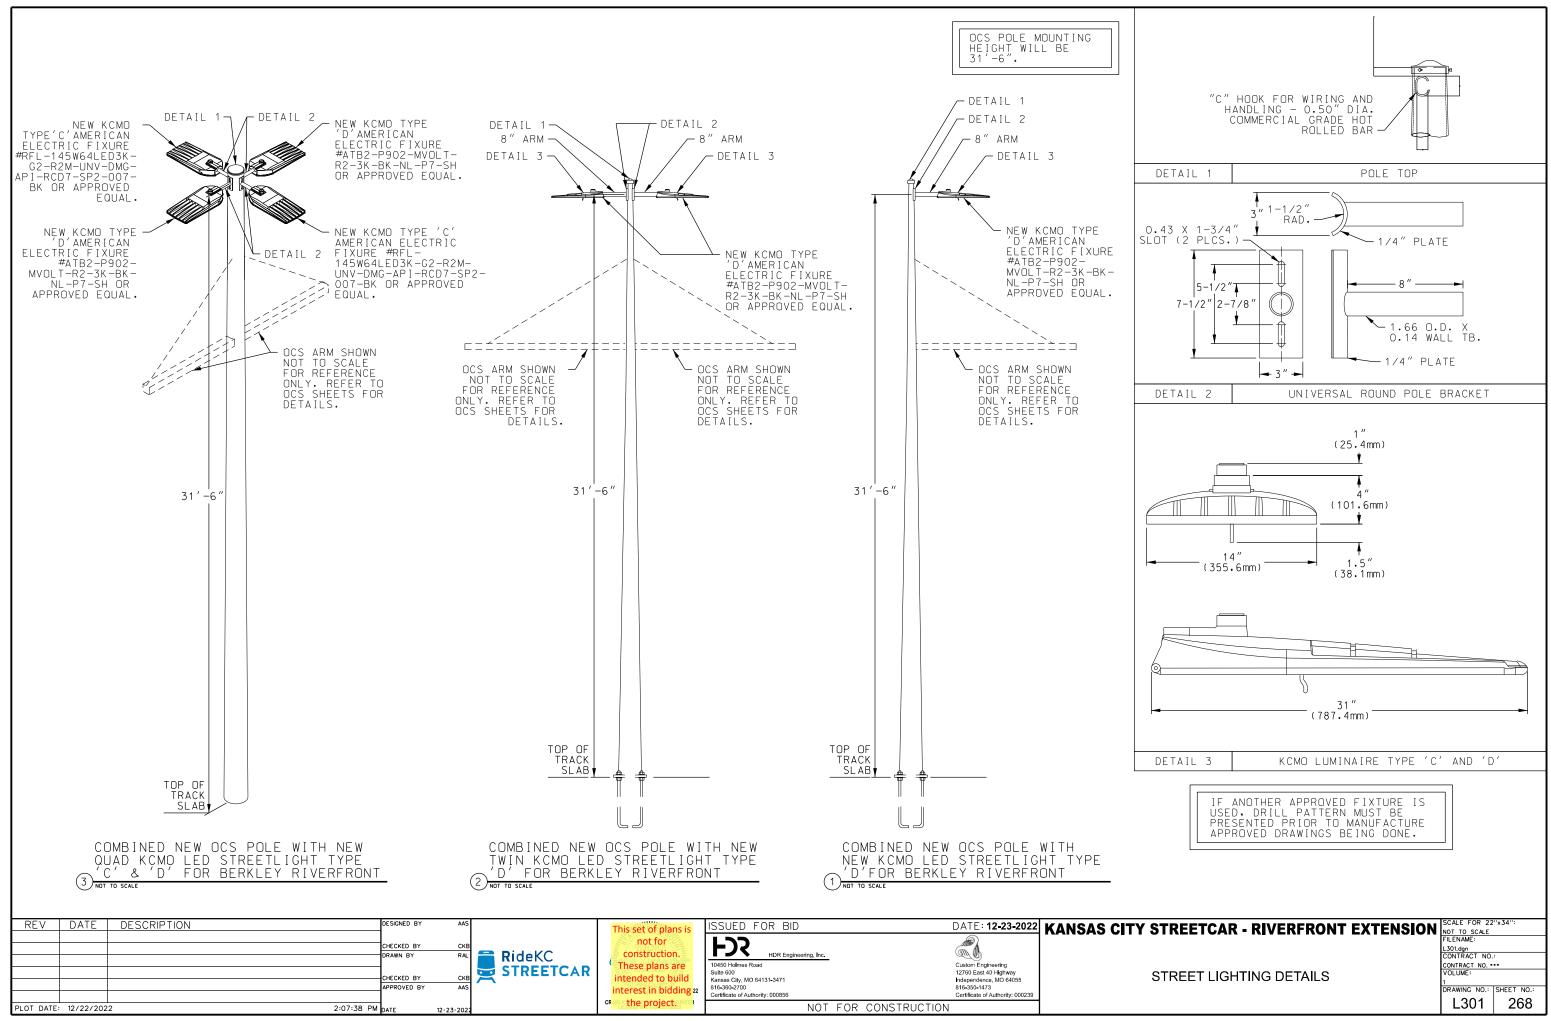

AR | intended to build     | Suite 600<br>Kansas City, MO 64131-3471 | 12760 East 40 Highway<br>Independence, MO 64055 | STF             |
|            |             |             | APPROVED BY     | AAS        |           |                       | 816-360-2700                            | 816-350-1473                                    |                 |
|            |             |             |                 |            |           | CRAIGE the project.   | Certificate of Authority: 000856        | Certificate of Authority: 000239                | 4               |
| PLOT DATE: | : 12/22/202 | 22          | 2:07:37 PM DATE | 12-23-2022 | 2         | LICENSEND E-2JUCISU02 | NOT FOR CO                              | NSTRUCTION                                      |                 |







UTILITY SECTION

冶 J #2 WH \* \* \* 10<sup>A</sup> N 10<sup>B</sup> 350kcmil - 6) (INSULATED)

MAIN BONDING



303705

| DRAWING<br># | F I X TURE<br>TYPE  | WATTS | STREET<br>LIGHT # | POLE TYPE              | NOTES:                                                                         | DRAWING<br># | F I X TURE<br>TYPE  | WATTS | STREET<br>LIGHT # | POL |
|--------------|---------------------|-------|-------------------|------------------------|--------------------------------------------------------------------------------|--------------|---------------------|-------|-------------------|-----|
| L101         | LED-COBRA<br>HEAD   | 248W  | SBC8510           | WOOD EVERGY            | EXISTING LED COBRA HEAD STREETLIGHT<br>ON WOOD EVERGY POLE TO REMAIN.          | L103         |