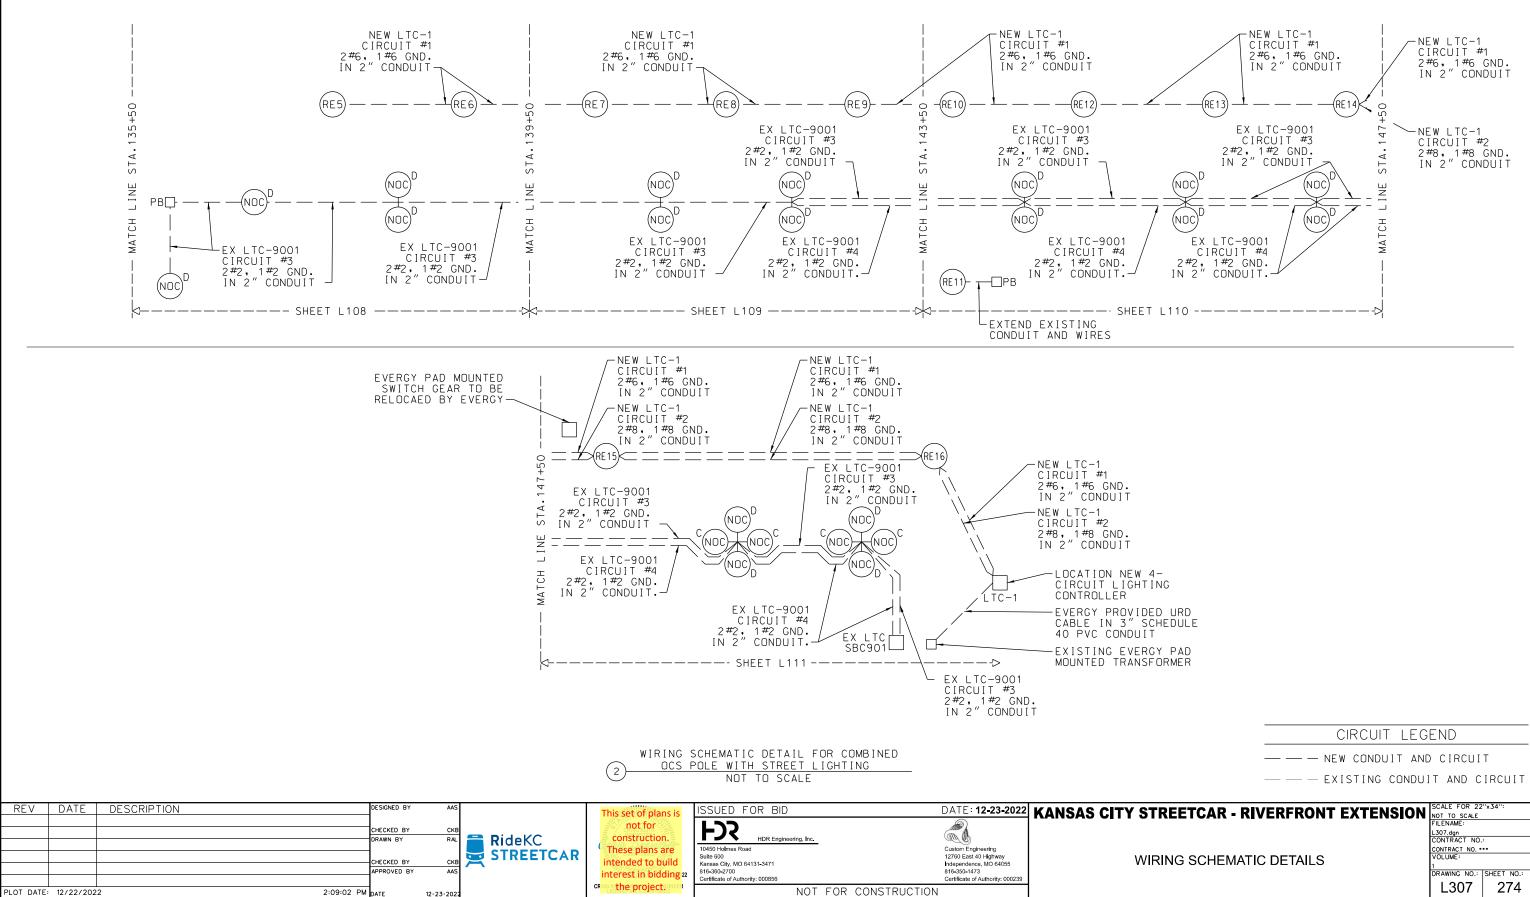

MBINED OCS POLE — — NEW CONDUIT AND CIRCUIT NOT TO SCALE EXISTING CONDUIT AND CIRCUIT DATE: 12-23-2022 KANSAS CITY STREETCAR - RIVERFRONT EXTENSION REV ESIGNED BY DATE DESCRIPTION SSUED FOR BID This set of plans i FX not for HECKED BY **RideKC** construction. RAWN BY HDR Engine 10450 Holmes Road Suite 600 Kansas City, MO 64131-3471 816-360-2700 Certificate of Authority: 000856 Custom Engineering 12760 East 40 Highway Independence, MO 64055 816-350-1473 These plans are STREETCAR WI HECKED BY intended to build PROVED BY interest in bidding 22 Certificate of Authority: 00023 the project. PLOT DATE: 12/22/2022 2:09:02 PM NOT FOR CONSTRUCTION

| יר | רכו | n c |
|----|-----|-----|
| ᅬᆫ | ш   | uл  |

| RING SCHEM | IATIC DET | <b>FAILS</b> |  |
|------------|-----------|--------------|--|







| 70 |    |    | r – |
|----|----|----|-----|
| טכ | בי | Lυ | ь   |
|    |    |    |     |

|                | CIRCUIT LEGEND                               |
|----------------|----------------------------------------------|
|                |                                              |
|                |                                              |
| TREETCAR - RIV | ERFRONT EXTENSION                            |
|                | L307.dgn<br>CONTRACT NO.:<br>CONTRACT NO.*** |
| RING SCHEMATIC | CDETAILS                                     |
|                | L307 274                                     |