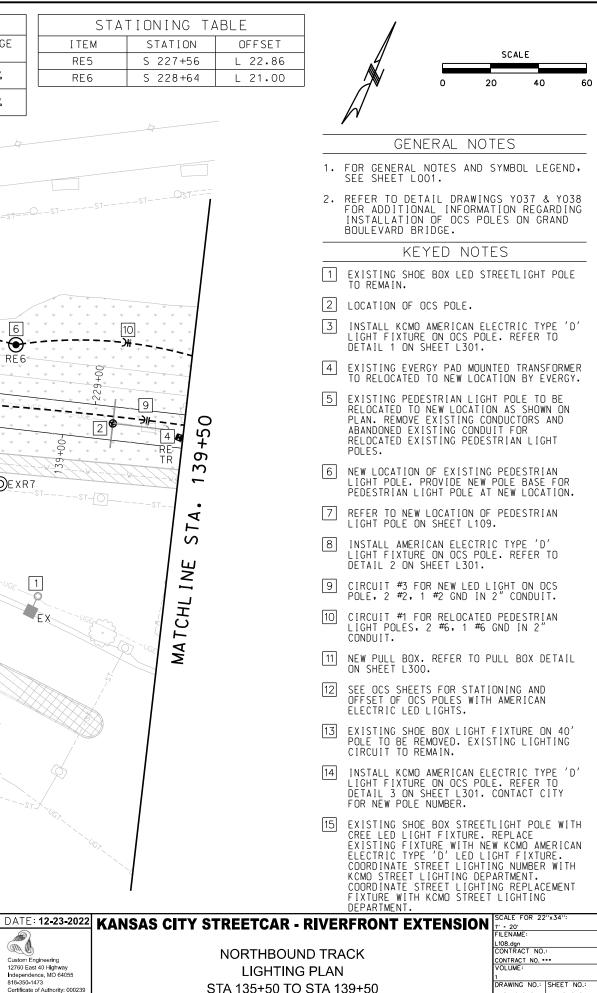

S | 816-350-1473<br>Certificate of Authority: 000239<br>STRUCTION         | ST                     |



| TREETCAR - RIVERFRONT EXTENSION | SCALE FOR 22             | "x34":     |
|---------------------------------|--------------------------|------------|
|                                 | FILENAME                 |            |
|                                 | L106.dgn<br>CONTRACT_NO. |            |
| NORTHBOUND TRACK                | CONTRACT NO              |            |
| LIGHTING PLAN                   | VOLUME:                  |            |
|                                 | 1<br>DRAWING NO.:        | SHEET NO.: |
| TA 129+00 TO STA 133+00         | L106                     | 260        |







| 2 | ABLE    |
|---|---------|
|   | OFFSET  |
|   | L 22.86 |
|   | L 21.00 |



L108



| TABLE |         |  |  |  |  |
|-------|---------|--|--|--|--|
|       | OFFSET  |  |  |  |  |
|       | L 21.00 |  |  |  |  |
|       | L 21.00 |  |  |  |  |
|       | L 21.00 |  |  |  |  |



NORTHBOUND TRACK LIGHTING PLAN STA 139+50 TO STA 143+50

CONTRACT NO. \*\*\* VOLUME:

|                        | VOLTAGE DROP TABLE                                | & CIRCUIT SIZE                            |                   |      | STAT | IONING T |
|------------------------|---------------------------------------------------|-------------------------------------------|-------------------|------|------|----------|
| LIGHTING<br>CONTROLLER | CKT #                                             | SIZE                                      | % VOLTAGE<br>DROP | ITE  | M    | STATION  |
|