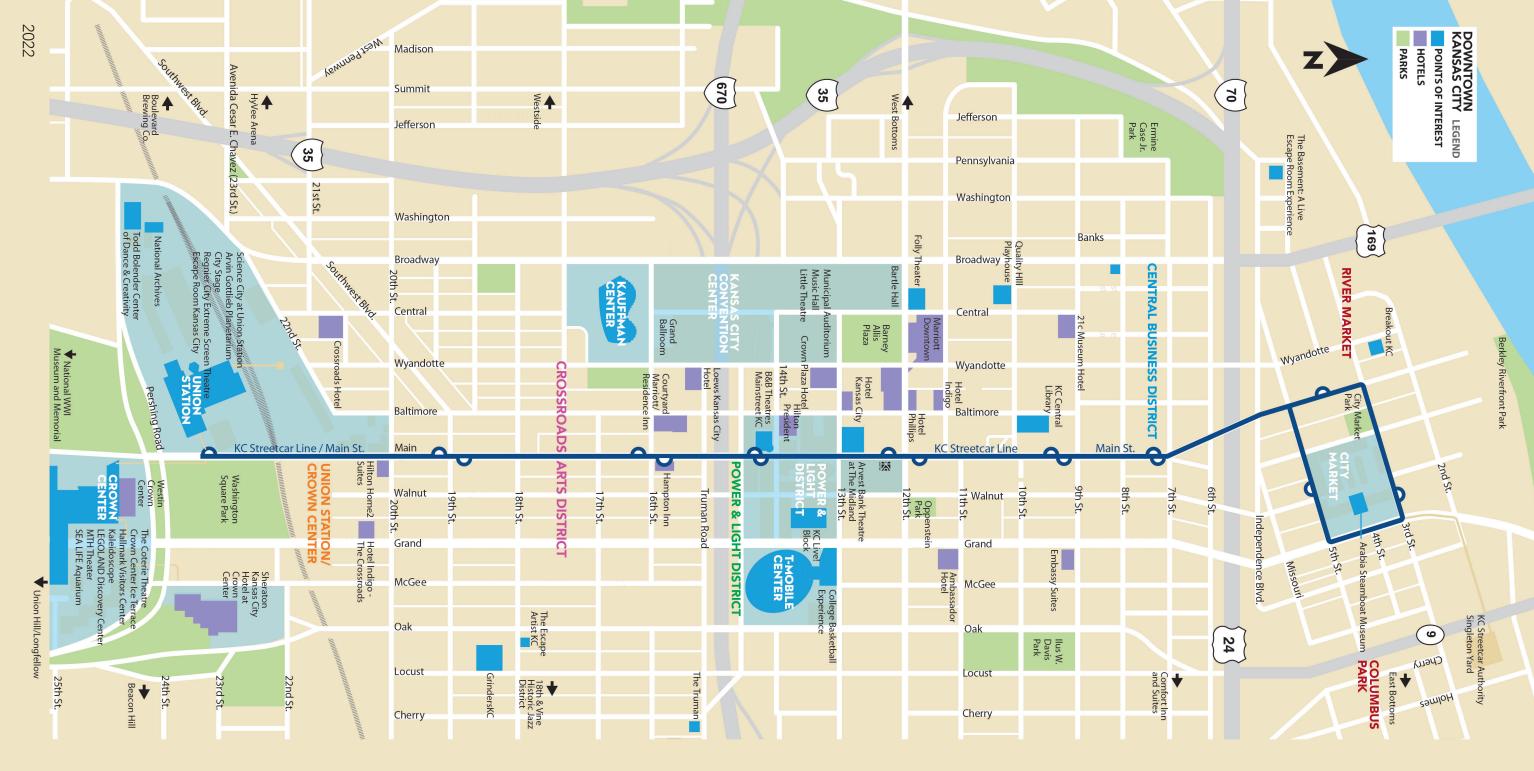

# WELCOME TO DOWNTOWN KANSAS CITY, MISSOURI

### **OTHER DOWNTOWN NEIGHORHO** eatured on the map.

| UNION HILL/LONGFELLOW/BEACON HILL |              | Mexican/Latin continued         |
|-----------------------------------|--------------|---------------------------------|
| ATTRACTIONS                       |              | Margarita's Boulevard           |
| Ludo's Shuffleboards              | 325 E. 31st  | Pardos Grand Buffet             |
| HOTEL                             |              | Ponak's Mexican Kitchen         |
| Fairfield Inn                     | 3001 Main    | PR's Place                      |
| RESTAURANTS/DRINKS                | 5001110      | Ricos Tacos Lupe                |
| Kitty's Café                      | 810 E. 31st  | Tacos El Gallo                  |
| S