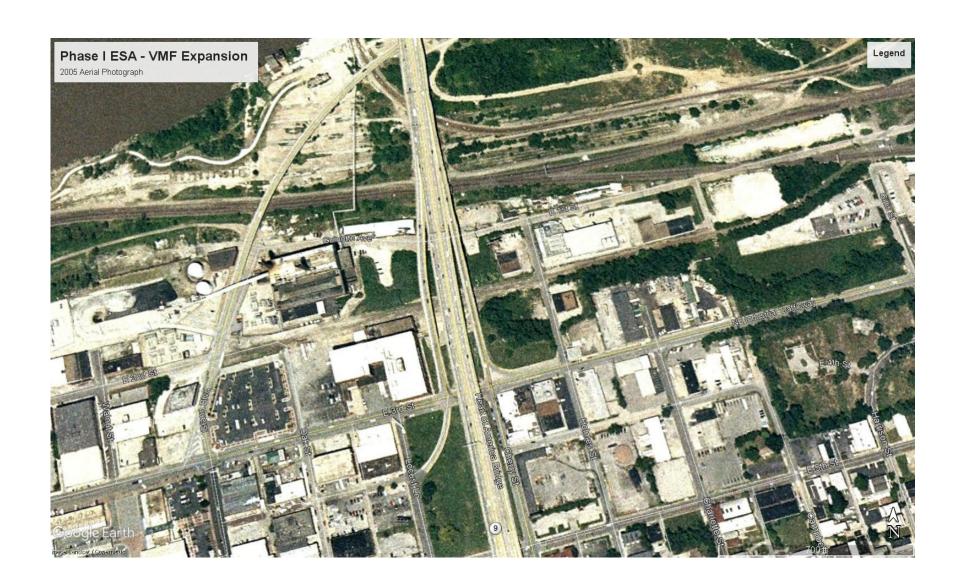

#### 3.3.1 Aerial Photographs

Historical aerial photographs were obtained from Google Earth imagery, as well as from the previous ESA (HDR, 2013) for the existing VMF, and reviewed for evidence of activity or features that might suggest the potential for waste disposal. Historical aerial photographs from the years 1955, 1957, 1963, 1969, 1970, 1979, 1983, 1985, 1991, 1995, and a majority of the years between 2002-2018 were reviewed and are included in Appendix B.

Information obtained from the aerial photography is summarized below:

#### 1995-2018

The Property is mostly unchanged from the 1991 aerial photograph with the exception of the construction of the existing VMF facility occurring in the 2014 aerial photograph.