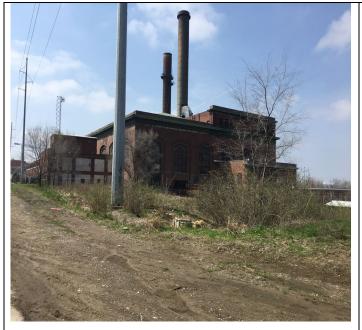

#### 110 Holmes Street

The majority of this Property is an undeveloped gravel and broken asphalt lot with a portion of a storage building at its south boundary. The single story concrete block building is used by the Kansas City Streetcar Authority for parts storage. The Property is fenced, has a billboard post in the middle of the undeveloped portion of the Property, and has an underground natural gas line near its northeast corner. The slope of the north Property boundary is covered in debris consisting of broken rock, concrete and brick which would indicate that the Property has been constructed over fill.

#### 110 Holmes Street

The majority of this Property is an undeveloped gravel and broken asphalt lot with a portion of a storage building at its south boundary. The single story concrete block building is used by the

Kansas City Streetcar Authority for parts storage. The Property is fenced, has a billboard post in the middle of the undeveloped portion of the Property, and has an underground natural gas line near its northeast corner. The slope of the north Property boundary was covered in debris consisting of broken rock, concrete and brick which would indicate that the Property has been constructed over fill. A trash dumpster was noted near the northeast corner of the storage building and contained metal shavings produced through a process of balancing the steel wheels of streetcars.