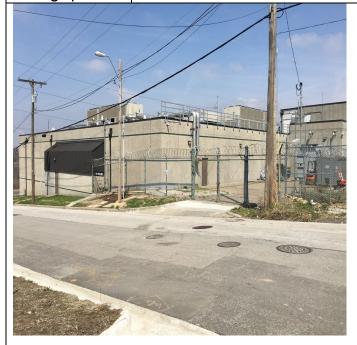

#### 603 E 1<sup>st</sup> Street

This Property is for the most part an undeveloped vegetated north facing slope. A portion of the Property near the north boundary includes a fenced gravel lot containing a nitrogen station for an underground KCP&L cable.

#### 3.3.6 KCP&L Records

Hg contacted KCP&L regarding the history and use of the 603 E 1<sup>st</sup> Street Property. An email response dated April 3, 2019 was received from Mr. Chris Koch, KCP&L Manager Substation Engineering. The response simply stated "KCP&L has no historical information on the parcel itself, only the fenced in Cherry Terminal Station established in 1959. The station supplies nitrogen to an underground pipe type cable".

#### 603 E 1<sup>st</sup> Street

This Property is for the most part an undeveloped vegetated north facing slope. A portion of the Property near the north boundary includes a fenced gravel lot containing a nitrogen station for an underground cable.