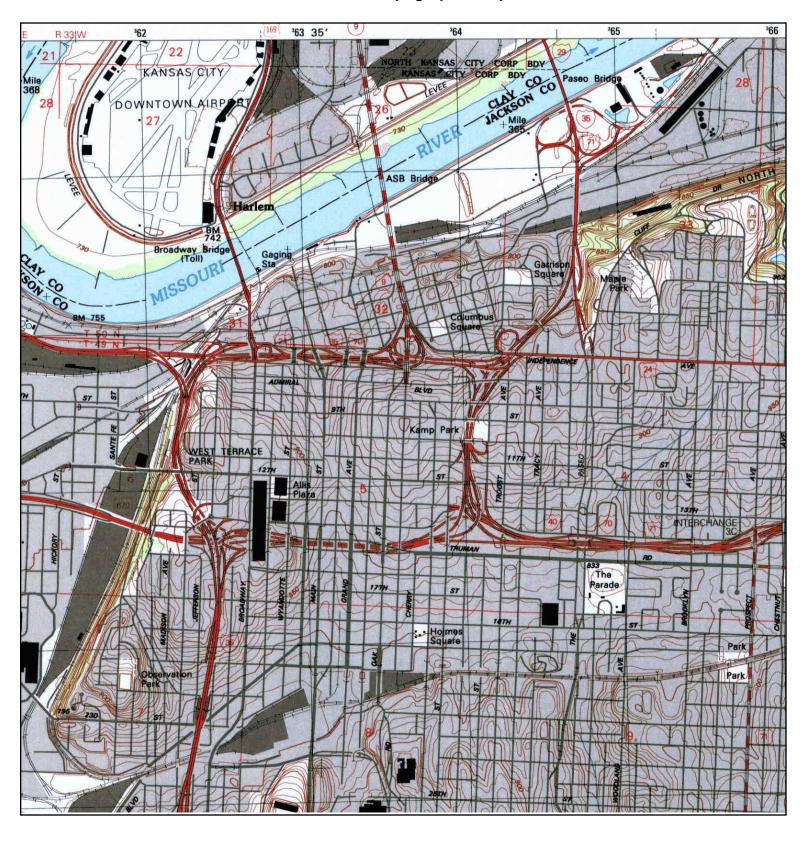

#### 3.1.2 Topography

According to the U.S. Geological Survey (USGS) Kansas City (1996) Quadrangle topographic map, the Property is located at an approximate elevation of 781 feet above mean sea level (msl). The general topography of the Property is flat but gently sloping to the north towards the Missouri River.

#### USGS TOPOGRAPHIC MAP ASSOCIATED WITH TARGET PROPERTY

Target Property Map: 6725963 KANSAS CITY, MO

Version Date: 2015

North Map: 6723759 NORTH KANSAS CITY, MO

Version Date: 2015