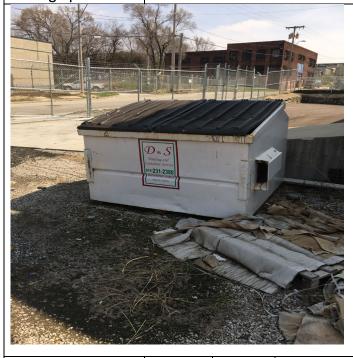

Kansas City Streetcar Authority for parts storage. The Property is fenced, has a billboard post in the middle of the undeveloped portion of the Property, and has an underground natural gas line near its northeast corner. The slope of the north Property boundary was covered in debris consisting of broken rock, concrete and brick which would indicate that the Property has been constructed over fill. A trash dumpster was noted near the northeast corner of the storage building and contained metal shavings produced through a process of balancing the steel wheels of streetcars.