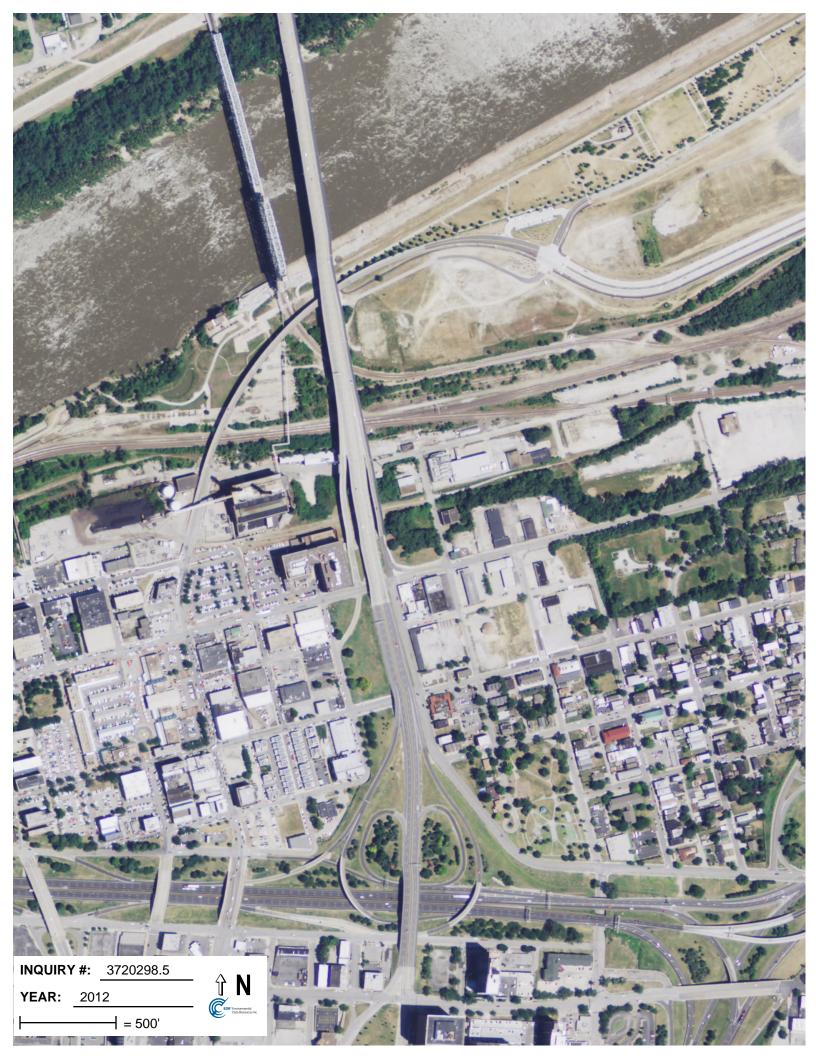

#### 3.3.1 Aerial Photographs

Historical aerial photographs were obtained from Google Earth imagery, as well as from the previous ESA (HDR, 2013) for the existing VMF, and reviewed for evidence of activity or features that might suggest the potential for waste disposal. Historical aerial photographs from the years 1955, 1957, 1963, 1969, 1970, 1979, 1983, 1985, 1991, 1995, and a majority of the years between 2002-2018 were reviewed and are included in Appendix B.

#### 1995-2018

The Property is mostly unchanged from the 1991 aerial photograph with the exception of the construction of the existing VMF facility occurring in the 2014 aerial photograph.