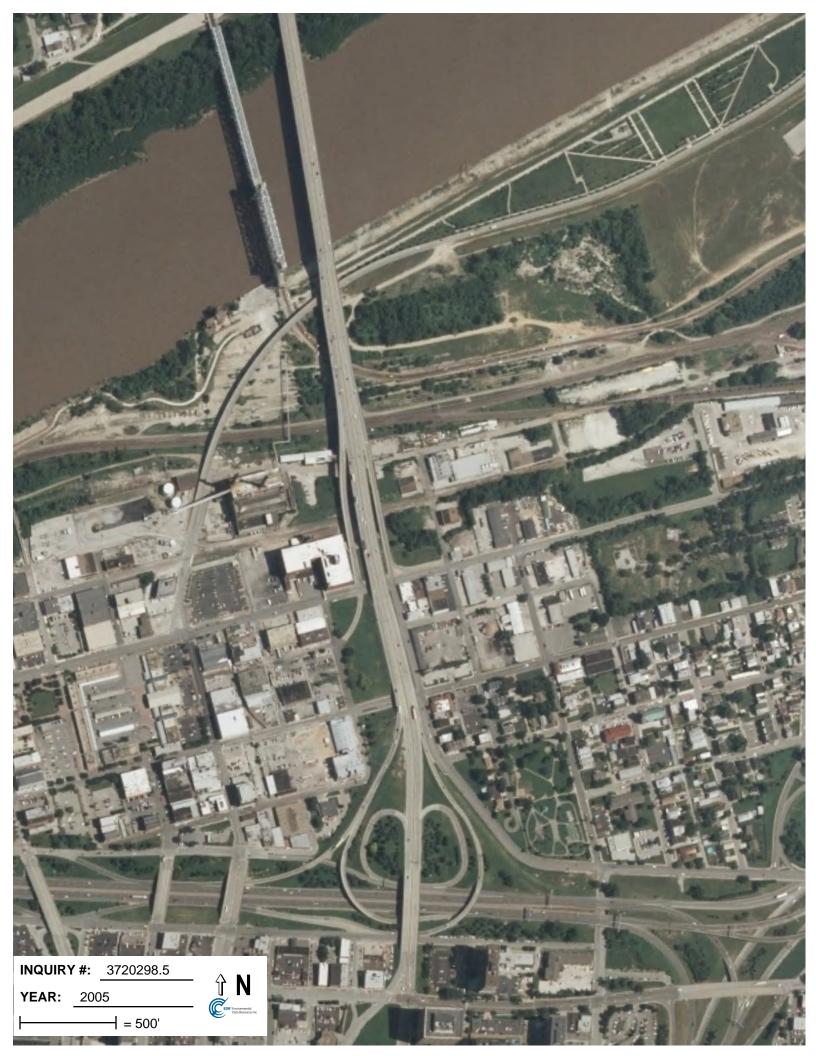

#### 3.3.1 Aerial Photographs

Historical aerial photographs were obtained from Google Earth imagery, as well as from the previous ESA (HDR, 2013) for the existing VMF, and reviewed for evidence of activity or features that might suggest the potential for waste disposal. Historical aerial photographs from the years 1955, 1957, 1963, 1969, 1970, 1979, 1983, 1985, 1991, 1995, and a majority of the years between 2002-2018 were reviewed and are included in Appendix B.

#### 1995-2018

The Property is mostly unchanged from the 1991 aerial photograph with the exception of the construction of the existing VMF facility occurring in the 2014 aerial photograph.