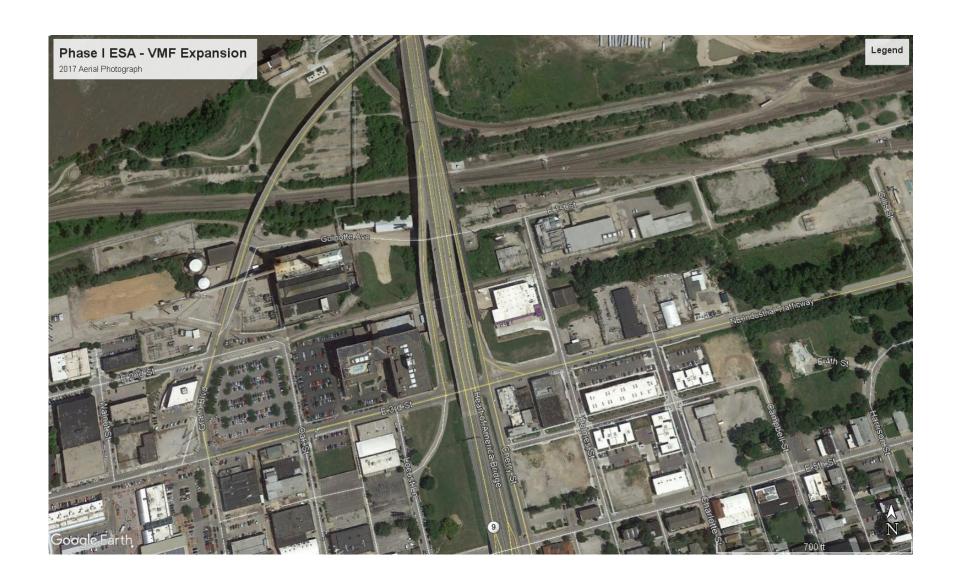

#### 3.3.1 Aerial Photographs

Historical aerial photographs were obtained from Google Earth imagery, as well as from the previous ESA (HDR, 2013) for the existing VMF, and reviewed for evidence of activity or features that might suggest the potential for waste disposal. Historical aerial photographs from the years 1955, 1957, 1963, 1969, 1970, 1979, 1983, 1985, 1991, 1995, and a majority of the years between 2002-2018 were reviewed and are included in Appendix B.

#### 1995-2018

The Property is mostly unchanged from the 1991 aerial photograph with the exception of the construction of the existing VMF facility occurring in the 2014 aerial photograph.