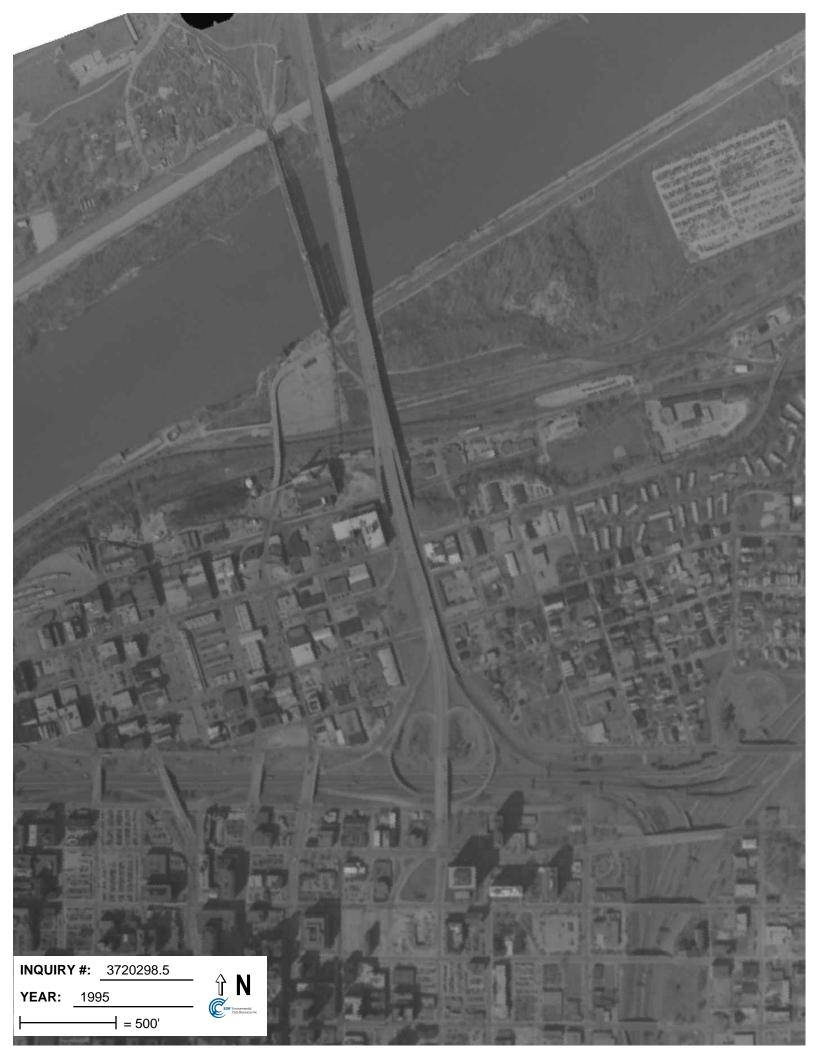

#### 3.3.1 Aerial Photographs

Historical aerial photographs were obtained from Google Earth imagery, as well as from the previous ESA (HDR, 2013) for the existing VMF, and reviewed for evidence of activity or features that might suggest the potential for waste disposal. Historical aerial photographs from the years 1955, 1957, 1963, 1969, 1970, 1979, 1983, 1985, 1991, 1995, and a majority of the years between 2002-2018 were reviewed and are included in Appendix B.

#### 1995-2018

The Property is mostly unchanged from the 1991 aerial photograph with the exception of the construction of the existing VMF facility occurring in the 2014 aerial photograph.