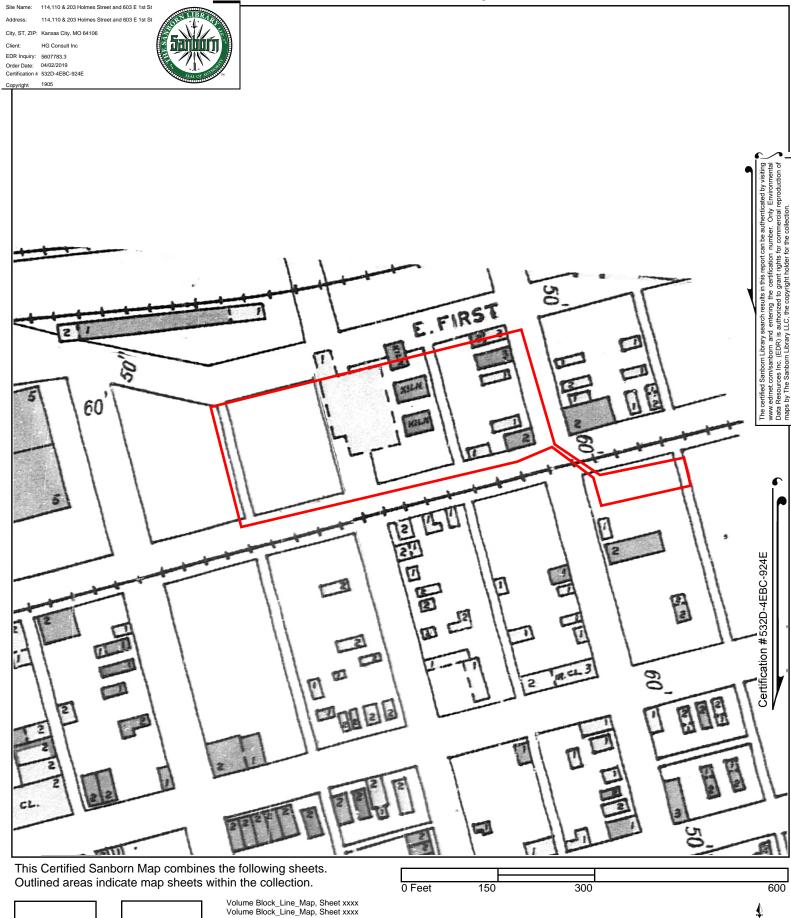

#### 3.3.3 Fire Insurance Maps

In the late nineteenth century, the Sanborn Company began preparing maps for use by fire insurance companies. These maps indicated construction materials for specific structures and the presence of flammable materials. These maps were updated and expanded geographically at various periods during the twentieth century, primarily for areas of dense development. Sanborn Fire Insurance Maps from 1896, 1905, 1909, 1939, 1950 and 1969 were available for the Property (Appendix D). The following is a summary of the review.

#### 110 Holmes Street

- 1896 and 1905- Occupied by multiple dwellings and several small outbuildings.
- 1909 Occupied by multiple dwellings and a store.
- 1939 Occupied by a fire damaged dwelling and several flats.
- 1950 Occupied by three flats.
- 1969 Occupied by a wholesale grocery warehouse.

#### 114 Holmes Street

- 1896, 1905, and 1909 Occupied by multiple dwellings.
- 1939 and 1950 –Occupied by one dwelling.
- 1969 Undeveloped.

#### 203 Holmes Street

- 1896 Occupied by a dwelling at east boundary.
- 1905, 1909, 1939, 1950 and 1969 Property is undeveloped. On 1939 map a Kansas City Power & Light Company converter station is located immediately south of the Property.

#### 603 E 1<sup>st</sup> Street

- 1896 and 1905 Occupied by three kiln buildings associated with a brick yard.
- 1909, 1939, and 1950 Property is undeveloped.

#### Right of Way Under and on Either Side of the Heart of America Bridge

- 1896 and 1905 Occupied by brick yard drying shed, engine room and mixer.
- 1909 Property is undeveloped.

- 1939 and 1950 Occupied by two dwellings and a 30-foot high concrete retaining wall. Locust Street Trafficway has been constructed at west property boundary.
- 1969 Undeveloped accept for 30-foot high concrete retaining wall.