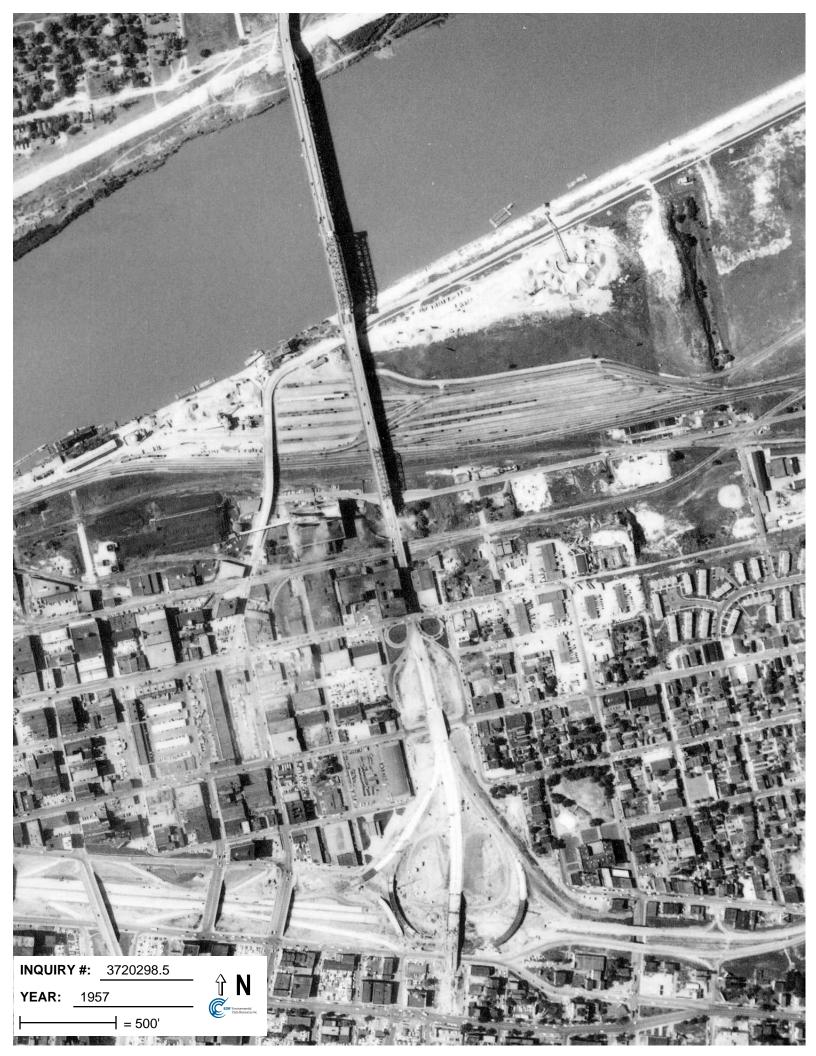

#### 3.3.1 Aerial Photographs

Historical aerial photographs were obtained from Google Earth imagery, as well as from the previous ESA (HDR, 2013) for the existing VMF, and reviewed for evidence of activity or features that might suggest the potential for waste disposal. Historical aerial photographs from the years 1955, 1957, 1963, 1969, 1970, 1979, 1983, 1985, 1991, 1995, and a majority of the years between 2002-2018 were reviewed and are included in Appendix B.

#### 1983-1985

Several piles for construction of the Heart of America Missouri River Bridge are present on the western half of the Property (1983) and then the roadway has been added to the piles for the bridge (1985).