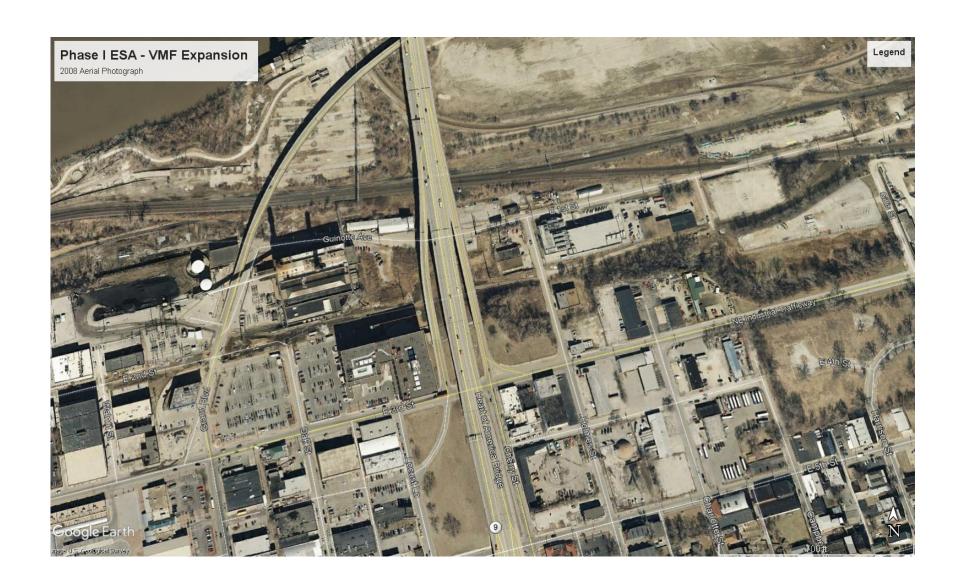

#### 3.3.1 Aerial Photographs

Historical aerial photographs were obtained from Google Earth imagery, as well as from the previous ESA (HDR, 2013) for the existing VMF, and reviewed for evidence of activity or features that might suggest the potential for waste disposal. Historical aerial photographs from the years 1955, 1957, 1963, 1969, 1970, 1979, 1983, 1985, 1991, 1995, and a majority of the years between 2002-2018 were reviewed and are included in Appendix B.

Information obtained from the aerial photography is summarized below:

#### 1995-2018

The Property is mostly unchanged from the 1991 aerial photograph with the exception of the construction of the existing VMF facility occurring in the 2014 aerial photograph.