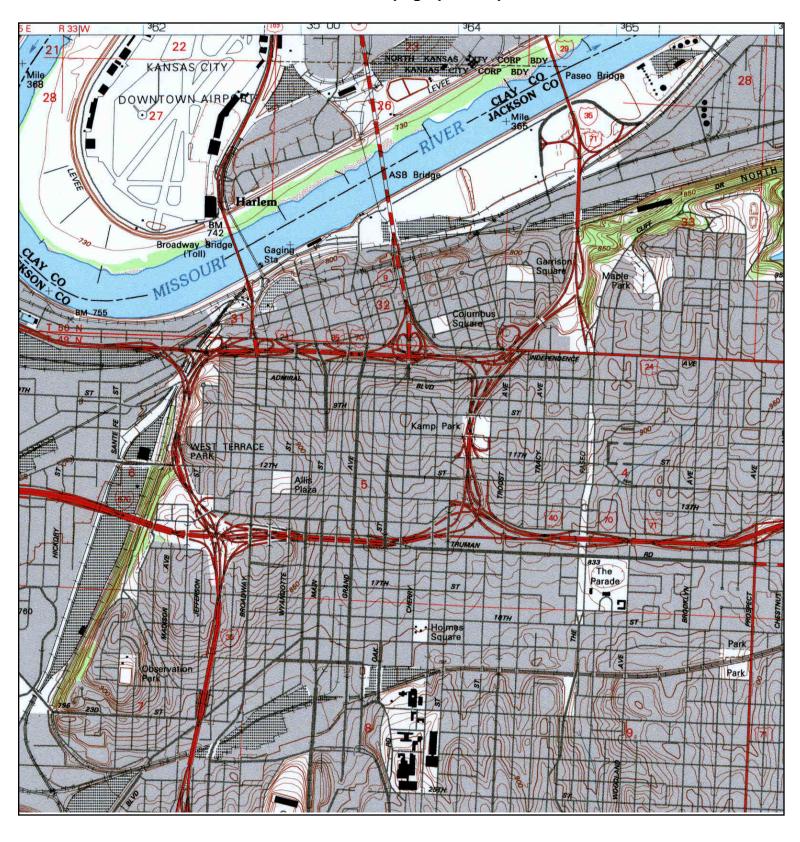

#### 3.1.2 Topography

According to the U.S. Geological Survey (USGS) Kansas City (1996) Quadrangle topographic map, the Property is located at an approximate elevation of 781 feet above mean sea level (msl). The general topography of the Property is flat but gently sloping to the north towards the Missouri River.

#### USGS TOPOGRAPHIC MAP ASSOCIATED WITH TARGET PROPERTY

Target Property Map: 6725963 KANSAS CITY, MO

Version Date: 2015

North Map: 6723759 NORTH KANSAS CITY, MO

Version Date: 2015