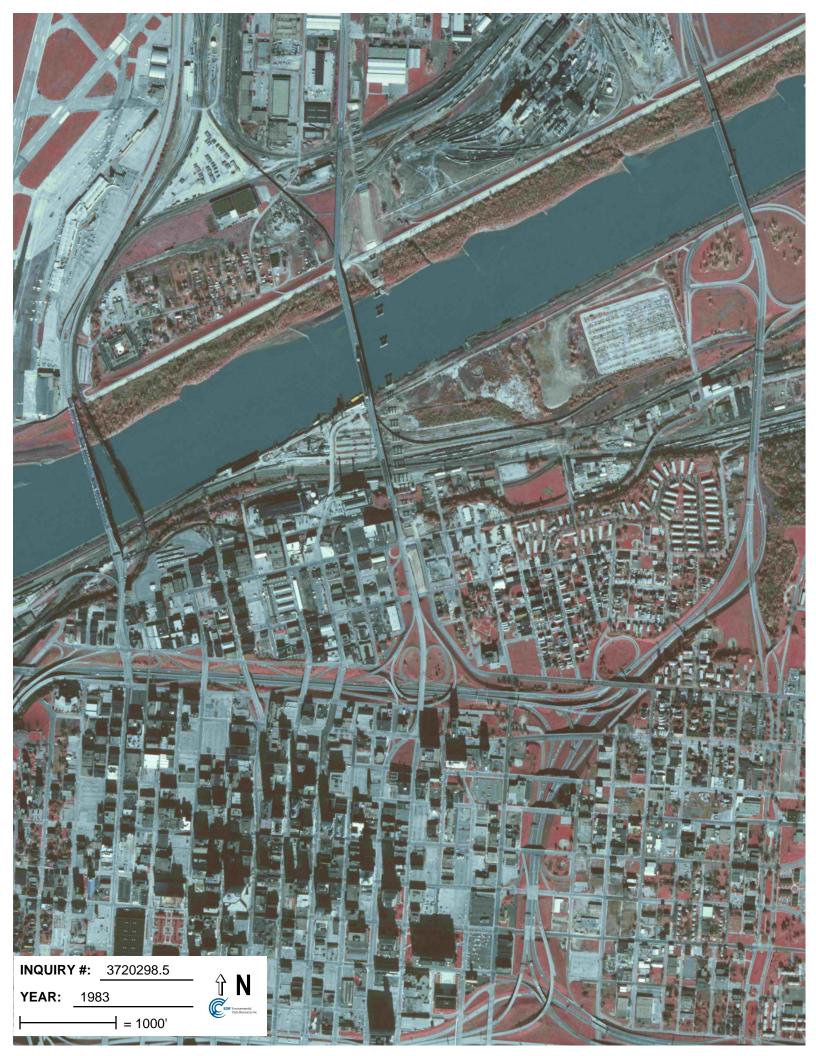

#### 3.3.1 Aerial Photographs

Historical aerial photographs were obtained from Google Earth imagery, as well as from the previous ESA (HDR, 2013) for the existing VMF, and reviewed for evidence of activity or features that might suggest the potential for waste disposal. Historical aerial photographs from the years 1955, 1957, 1963, 1969, 1970, 1979, 1983, 1985, 1991, 1995, and a majority of the years between 2002-2018 were reviewed and are included in Appendix B.

#### 1983-1985

Several piles for construction of the Heart of America Missouri River Bridge are present on the western half of the Property (1983) and then the roadway has been added to the piles for the bridge (1985).