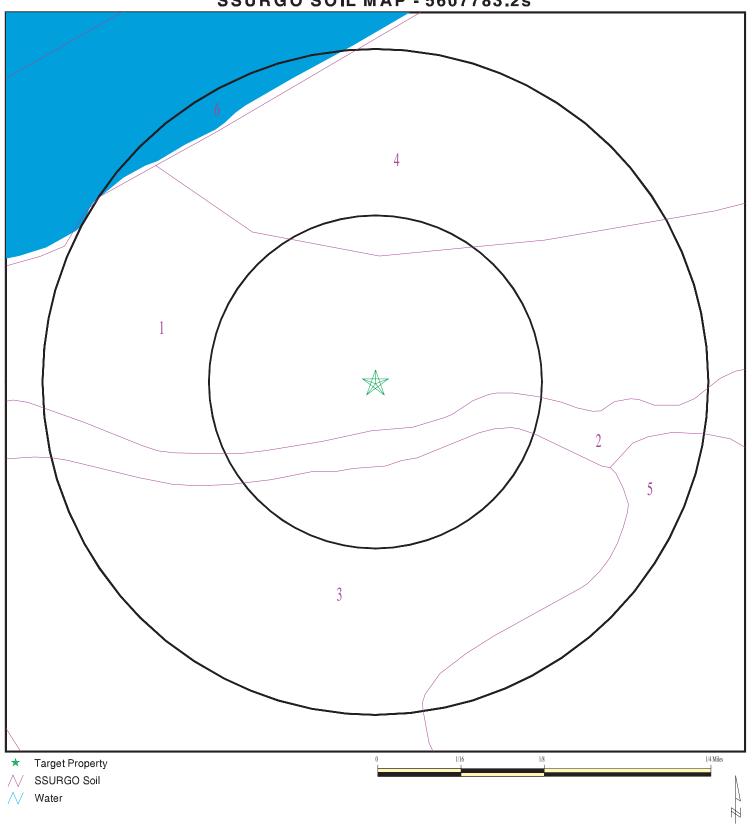

#### 3.1.1 Soils and Geology

According to the "Soil Survey of Jackson County, Missouri", the soils at the Property consist of Urban Land, bottomland soils with 0 to 3 percent slopes.

According to a publication released by the State of Missouri Division of Geological Survey and Water Resources entitled Geology of Kansas City Group at Kansas City, Kansas City, Missouri and the Geological Map of Missouri (2003), the Property is located in a 150-mile-wide band of outcropping Pennsylvanian rocks that extends in a north-south direction through western Missouri and eastern Kansas. The beds exhibit a very gentle prevailing dip to the west-northwest. The escarpments are made by the edges of hard limestone that slope gently westward. Jackson County bedrock consists of deposits of limestone and shale of the Kansas City Group along the Kansas and Missouri Rivers. The Kansas City Group comprises one of the four groups that comprise the Missouri Series. In general, the Missourian Series contains an array of thick shale and limestone formations that separate assemblages of thinner alternating beds of limestone and shale and is one of the five series in the Pennsylvanian System of the Mid-Continent. More than 300 feet of the Pennsylvanian beds are well exposed at Kansas City. The weathered limestone, shale and sandstone of the upper Pennsylvanian System, along with loess deposits, glacial sediments, and alluvial sediments form the parent material from which soils of Jackson County are derived.

A previous ESA completed for the existing VMF (HDR,2013) states that geotechnical borings completed in August 2013 indicated that the surface of the existing VMF consisted of lean clay fill material that contained asphalt, concrete, brick and charcoal. The depth of fill increased from a few feet at the north boundary of the existing VMF site to 29 feet at the central portion of that site. Bedrock consisting of alternating layers of limestone and shale was encountered from 38.5 feet below ground surface (bgs) to 73.3 feet bgs. It is likely that similar conditions exist at the Property addressed in this ESA given the history of use and proximity of the Property to the existing VMF.