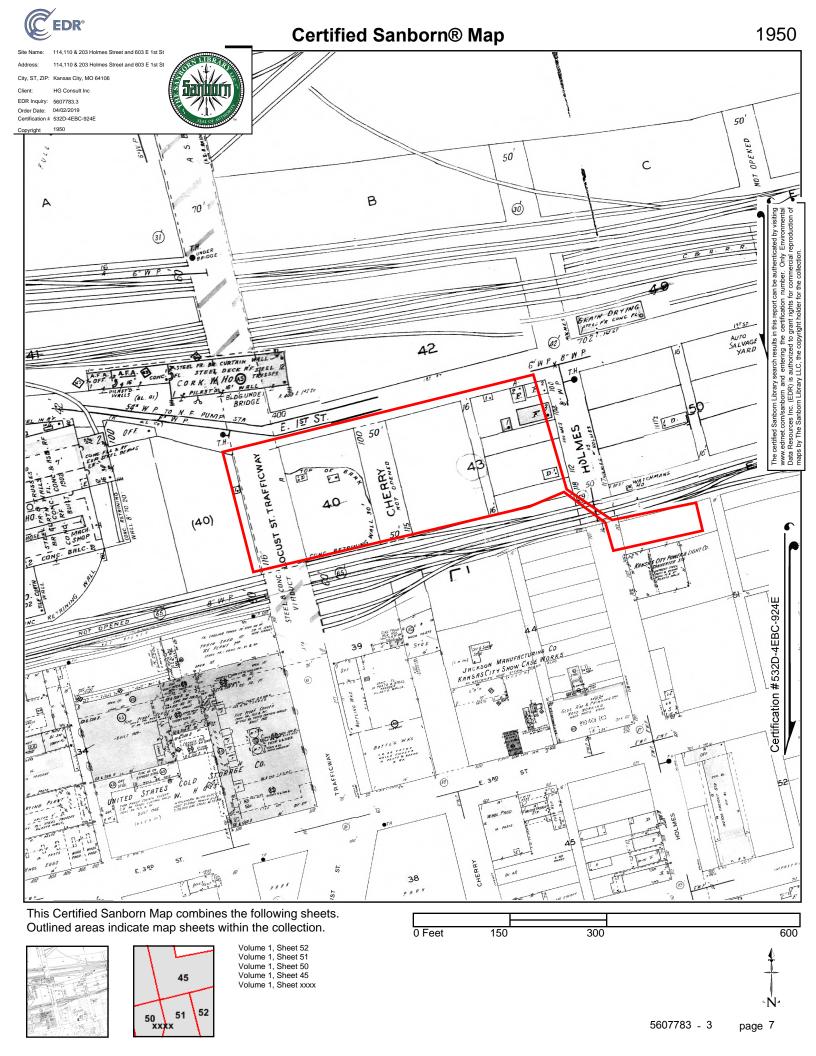

#### 3.3.3 Fire Insurance Maps

In the late nineteenth century, the Sanborn Company began preparing maps for use by fire insurance companies. These maps indicated construction materials for specific structures and the presence of flammable materials. These maps were updated and expanded geographically at various periods during the twentieth century, primarily for areas of dense development. Sanborn Fire Insurance Maps from 1896, 1905, 1909, 1939, 1950 and 1969 were available for the Property (Appendix D). The following is a summary of the review.

#### 110 Holmes Street

- 1896 and 1905- Occupied by multiple dwellings and several small outbuildings.
- 1909 Occupied by multiple dwellings and a store.
- 1939 Occupied by a fire damaged dwelling and several flats.
- 1950 Occupied by three flats.
- 1969 Occupied by a wholesale grocery warehouse.

#### 114 Holmes Street

- 1896, 1905, and 1909 Occupied by multiple dwellings.
- 1939 and 1950 –Occupied by one dwelling.
- 1969 Undeveloped.

#### 203 Holmes Street

- 1896 Occupied by a dwelling at east boundary.
- 1905, 1909, 1939, 1950 and 1969 Property is undeveloped. On 1939 map a Kansas City Power & Light Company converter station is located immediately south of the Property.

#### 603 E 1<sup>st</sup> Street

- 1896 and 1905 Occupied by three kiln buildings associated with a brick yard.
- 1909, 1939, and 1950 Property is undeveloped.

#### Right of Way Under and on Either Side of the Heart of America Bridge

- 1896 and 1905 Occupied by brick yard drying shed, engine room and mixer.
- 1909 Property is undeveloped.

- 1939 and 1950 Occupied by two dwellings and a 30-foot high concrete retaining wall. Locust Street Trafficway has been constructed at west property boundary.
- 1969 Undeveloped accept for 30-foot high concrete retaining wall.