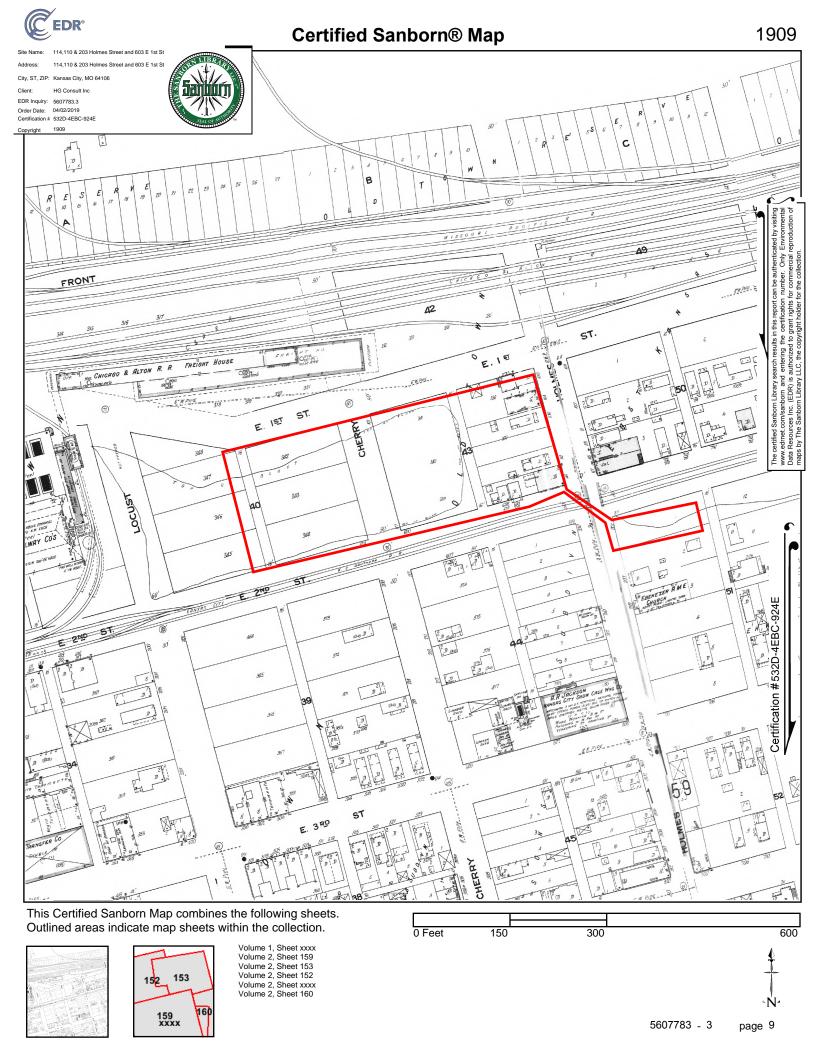

#### 3.3.3 Fire Insurance Maps

In the late nineteenth century, the Sanborn Company began preparing maps for use by fire insurance companies. These maps indicated construction materials for specific structures and the presence of flammable materials. These maps were updated and expanded geographically at various periods during the twentieth century, primarily for areas of dense development. Sanborn Fire Insurance Maps from 1896, 1905, 1909, 1939, 1950 and 1969 were available for the Property (Appendix D). The following is a summary of the review.

#### 110 Holmes Street

- 1896 and 1905- Occupied by multiple dwellings and several small outbuildings.
- 1909 Occupied by multiple dwellings and a store.
- 1939 Occupied by a fire damaged dwelling and several flats.
- 1950 Occupied by three flats.
- 1969 Occupied by a wholesale grocery warehouse.

#### 114 Holmes Street

- 1896, 1905, and 1909 Occupied by multiple dwellings.
- 1939 and 1950 –Occupied by one dwelling.
- 1969 Undeveloped.

#### 203 Holmes Street

- 1896 Occupied by a dwelling at east boundary.
- 1905, 1909, 1939, 1950 and 1969 Property is undeveloped. On 1939 map a Kansas City Power & Light Company converter station is located immediately south of the Property.

#### 603 E 1<sup>st</sup> Street

- 1896 and 1905 Occupied by three kiln buildings associated with a brick yard.
- 1909, 1939, and 1950 Property is undeveloped.

#### Right of Way Under and on Either Side of the Heart of America Bridge

- 1896 and 1905 Occupied by brick yard drying shed, engine room and mixer.
- 1909 Property is undeveloped.

- 1939 and 1950 Occupied by two dwellings and a 30-foot high concrete retaining wall. Locust Street Trafficway has been constructed at west property boundary.
- 1969 Undeveloped accept for 30-foot high concrete retaining wall.