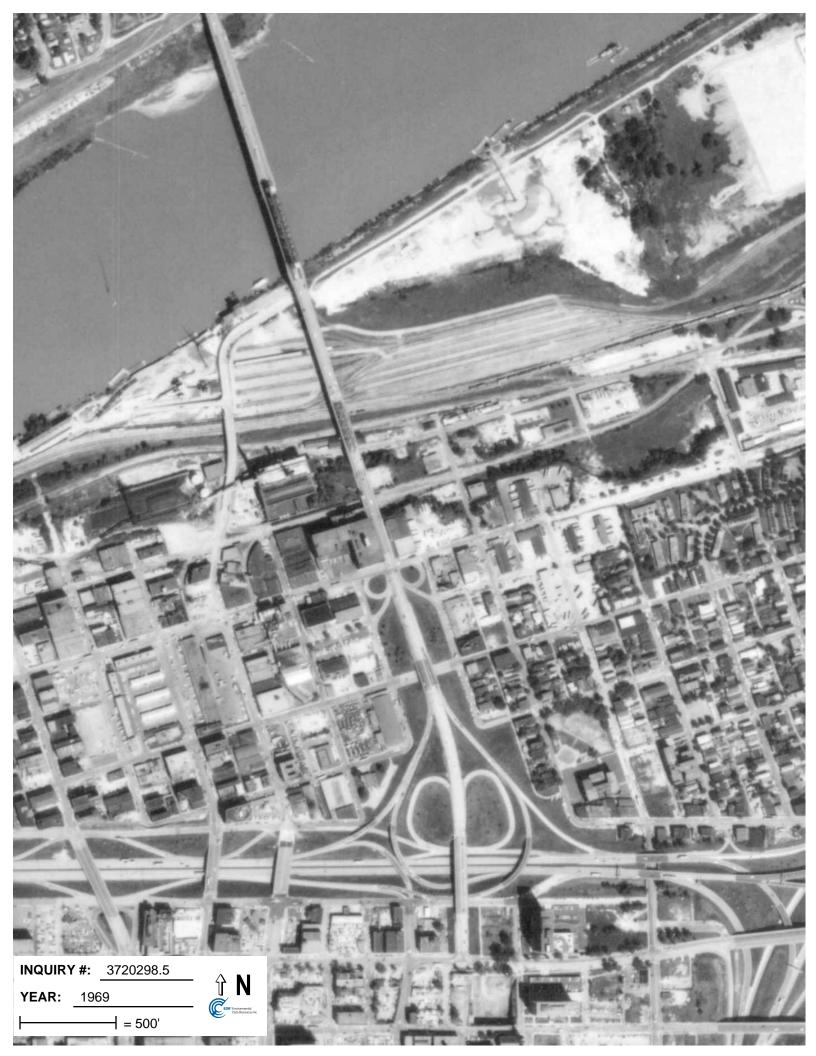

#### 3.3.1 Aerial Photographs

Historical aerial photographs were obtained from Google Earth imagery, as well as from the previous ESA (HDR, 2013) for the existing VMF, and reviewed for evidence of activity or features that might suggest the potential for waste disposal. Historical aerial photographs from the years 1955, 1957, 1963, 1969, 1970, 1979, 1983, 1985, 1991, 1995, and a majority of the years between 2002-2018 were reviewed and are included in Appendix B.

#### 1969

Areas northwest and west of the 114 Holmes Street Property appear to have small scale development and/or surface disturbance.

#### <u>1991</u>

Construction of the new bridge on the west side of the Property has been finished. Other Property uses remain unchanged.