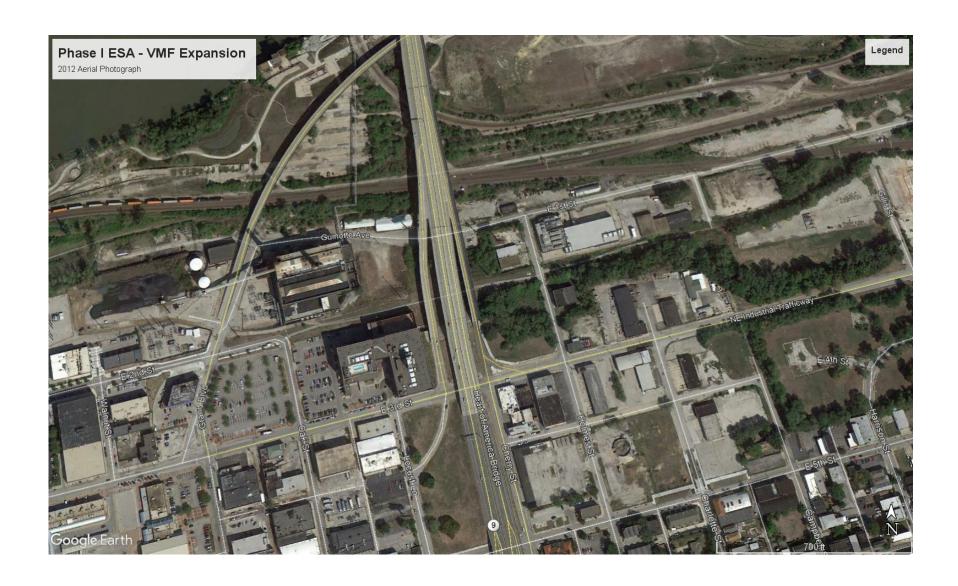

#### 3.3.1 Aerial Photographs

Historical aerial photographs were obtained from Google Earth imagery, as well as from the previous ESA (HDR, 2013) for the existing VMF, and reviewed for evidence of activity or features that might suggest the potential for waste disposal. Historical aerial photographs from the years 1955, 1957, 1963, 1969, 1970, 1979, 1983, 1985, 1991, 1995, and a majority of the years between 2002-2018 were reviewed and are included in Appendix B.

Information obtained from the aerial photography is summarized below:

#### 1995-2018

The Property is mostly unchanged from the 1991 aerial photograph with the exception of the construction of the existing VMF facility occurring in the 2014 aerial photograph.