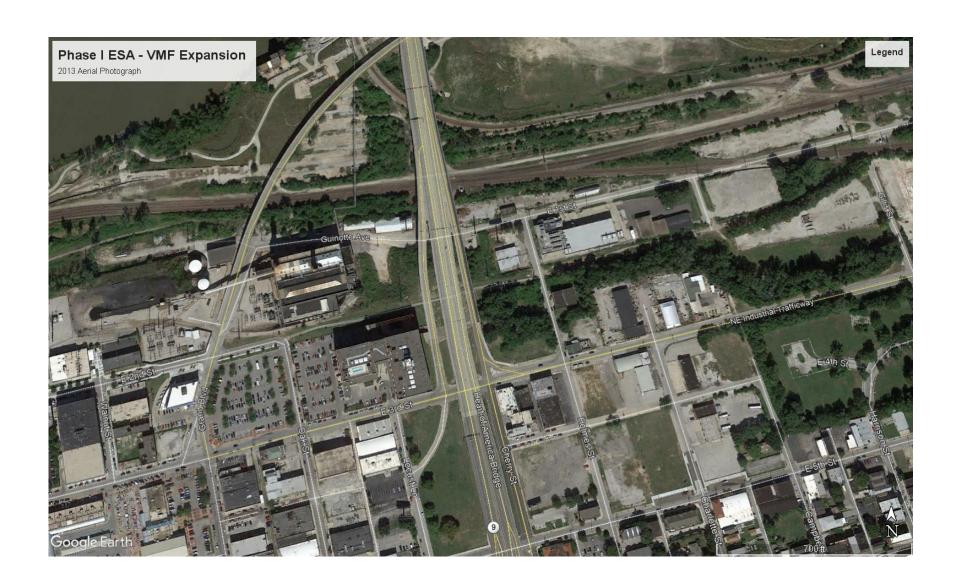

#### 3.3.1 Aerial Photographs

Historical aerial photographs were obtained from Google Earth imagery, as well as from the previous ESA (HDR, 2013) for the existing VMF, and reviewed for evidence of activity or features that might suggest the potential for waste disposal. Historical aerial photographs from the years 1955, 1957, 1963, 1969, 1970, 1979, 1983, 1985, 1991, 1995, and a majority of the years between 2002-2018 were reviewed and are included in Appendix B.

#### 1995-2018

The Property is mostly unchanged from the 1991 aerial photograph with the exception of the construction of the existing VMF facility occurring in the 2014 aerial photograph.