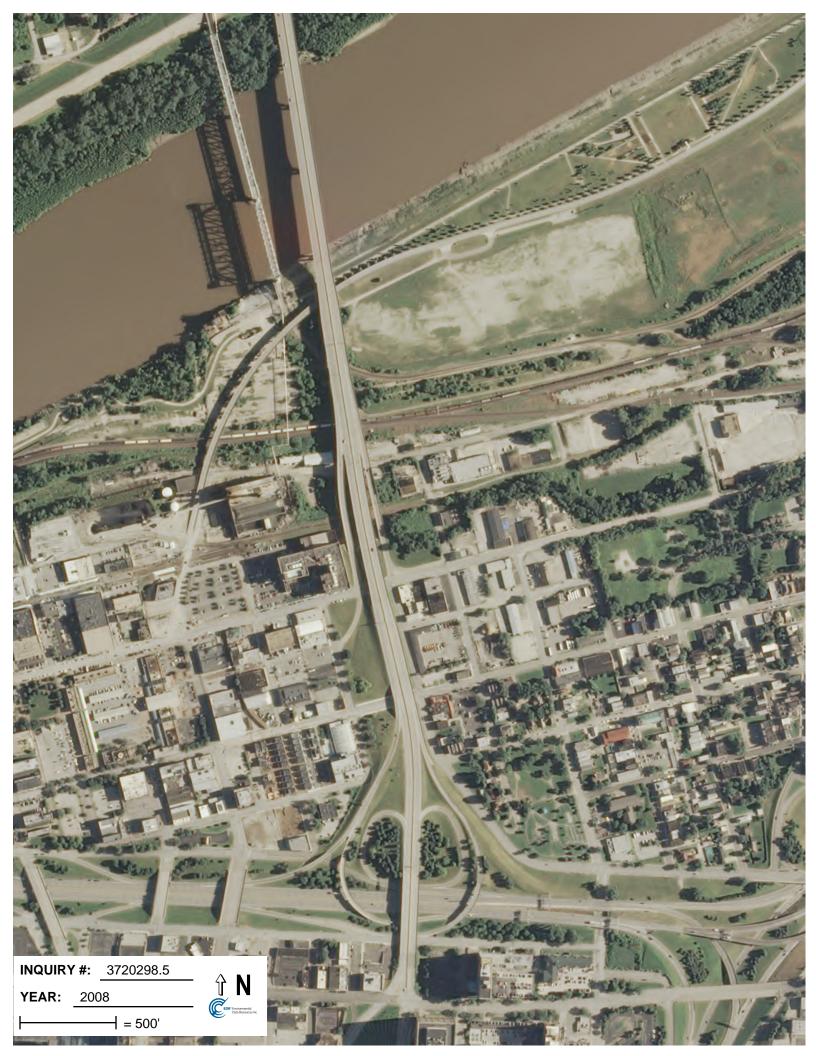

#### 3.3.1 Aerial Photographs

Historical aerial photographs were obtained from Google Earth imagery, as well as from the previous ESA (HDR, 2013) for the existing VMF, and reviewed for evidence of activity or features that might suggest the potential for waste disposal. Historical aerial photographs from the years 1955, 1957, 1963, 1969, 1970, 1979, 1983, 1985, 1991, 1995, and a majority of the years between 2002-2018 were reviewed and are included in Appendix B.

#### 1995-2018

The Property is mostly unchanged from the 1991 aerial photograph with the exception of the construction of the existing VMF facility occurring in the 2014 aerial photograph.