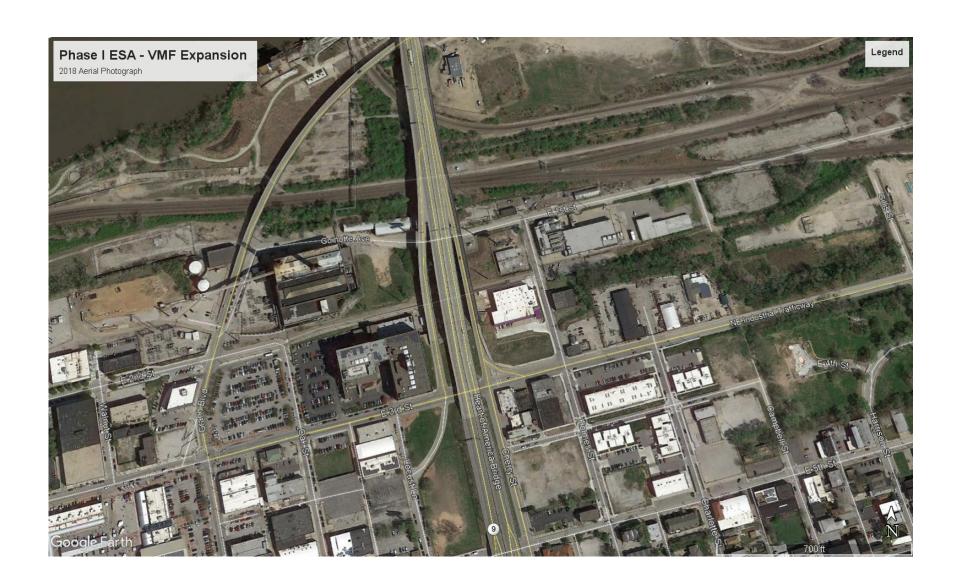

#### 3.3.1 Aerial Photographs

Historical aerial photographs were obtained from Google Earth imagery, as well as from the previous ESA (HDR, 2013) for the existing VMF, and reviewed for evidence of activity or features that might suggest the potential for waste disposal. Historical aerial photographs from the years 1955, 1957, 1963, 1969, 1970, 1979, 1983, 1985, 1991, 1995, and a majority of the years between 2002-2018 were reviewed and are included in Appendix B.

#### 1995-2018

The Property is mostly unchanged from the 1991 aerial photograph with the exception of the construction of the existing VMF facility occurring in the 2014 aerial photograph.