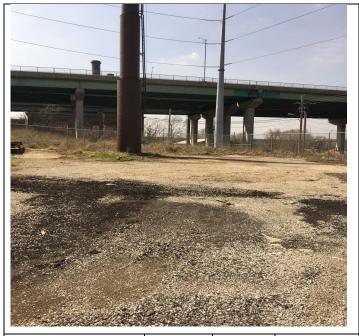

#### 110 Holmes Street

The majority of this Property is an undeveloped gravel and broken asphalt lot with a portion of a storage building at its south boundary. The single story concrete block building is used by the Kansas City Streetcar Authority for parts storage. The Property is fenced, has a billboard post in the middle of the undeveloped portion of the Property, and has an underground natural gas line near its northeast corner. The slope of the north Property boundary is covered in debris consisting of broken rock, concrete and brick which would indicate that the Property has been constructed over fill.

#### 110 Holmes Street

The majority of this Property is an undeveloped gravel and broken asphalt lot with a portion of a storage building at its south boundary. The single story concrete block building is used by the

Kansas City Streetcar Authority for parts storage. The Property is fenced, has a billboard post in the middle of the undeveloped portion of the Property, and has an underground natural gas line near its northeast corner. The slope of the north Property boundary was covered in debris consisting of broken rock, concrete and brick which would indicate that the Property has been constructed over fill. A trash dumpster was noted near the northeast corner of the storage building and contained metal shavings produced through a process of balancing the steel wheels of streetcars.