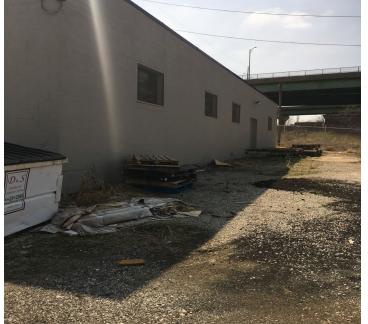

Kansas City Streetcar Authority for parts storage. The Property is fenced, has a billboard post in the middle of the undeveloped portion of the Property, and has an underground natural gas line near its northeast corner. The slope of the north Property boundary was covered in debris consisting of broken rock, concrete and brick which would indicate that the Property has been constructed over fill. A trash dumpster was noted near the northeast corner of the storage building and contained metal shavings produced through a process of balancing the steel wheels of streetcars.