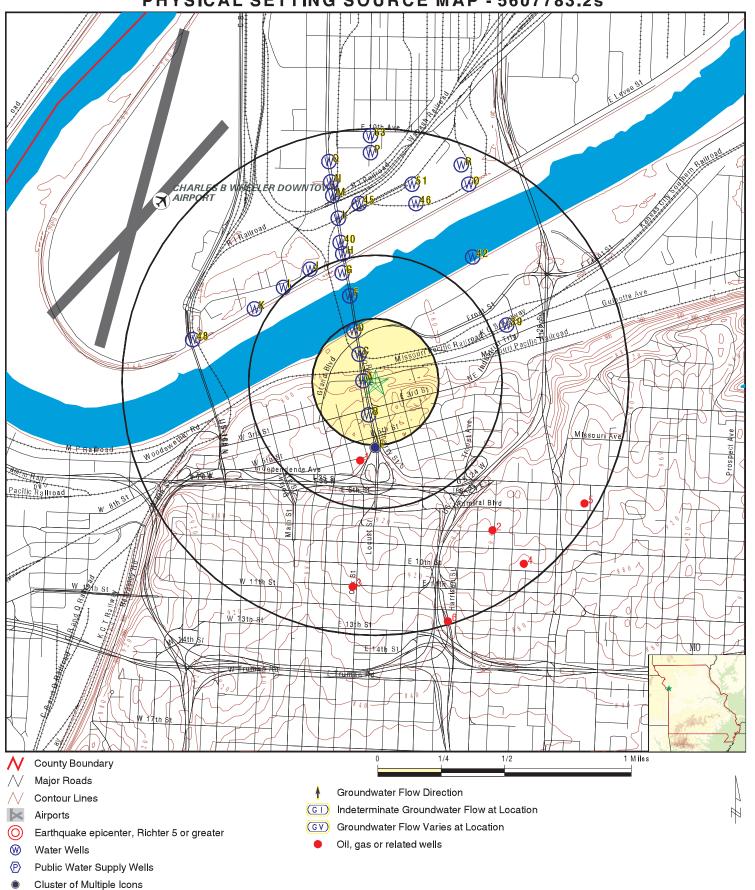

#### 3.1.3 Regional and Local Groundwater Conditions

According to a publication released by the State of Missouri Division of Geology and Land Survey entitled Groundwater Resources of Missouri, regionally the Property is located within the West-Central Missouri Groundwater Province which is defined by the Missouri River. The groundwater resources of this province are meager. Pennsylvanian-age bedrock units are locally capable of yielding modest quantities of marginal quality groundwater. The greatest groundwater potential is alluvial and drift-filled pre-glacial valley deposits along the northern edge of the province.

As the Property area is located in close proximity of the Missouri River, groundwater flow is influenced by the topography and river which flows to the northeast. The primary groundwater gradient direction in the study area is expected to be from south to north/northeast toward the Missouri River. A previous geotechnical investigation for the existing VMF (TSi Engineering, Inc. 2013) revealed that groundwater in geotechnical borings was encountered between 25.5 bgs and 44 feet bgs. It is likely that similar conditions exist at the Property addressed in this ESA given the proximity of the Property to the existing VMF.

#### 3.2 Standard Environmental Record Sources

There is no single comprehensive source of information available that identifies all known or potential sources of environmental contamination in the study area. Therefore, to identify and evaluate sites that may potentially contain hazardous materials, petroleum products, or other sources of contamination, a federal and state government database search was conducted by Environmental Data Resources, Inc. (EDR), dated April 2, 2019. The database search included over 100 different environmental databases including sites identified or evaluated as federal or state Superfund sites; facilities that generate, store, treat or dispose of hazardous wastes; solid waste landfills; facilities that have active, closed, or leaking aboveground storage tanks (ASTs) or underground storage tanks (USTs); sites actively undergoing cleanup; spills involving potentially hazardous materials; and a number of other activities that might be an indicator of a hazardous condition.

A copy of the database report is provided in Appendix A. Due to the volume of information contained in the EDR report it has been reviewed and summarized in Table 3 and the discussion below.

| Database | Description                                                                                                    | Listings in<br>Search<br>Radius | Listings of<br>Concern to<br>the Project<br>Area |
|----------|----------------------------------------------------------------------------------------------------------------|---------------------------------|--------------------------------------------------|
| FEDERAL  |                                                                                                                |                                 |                                                  |
| SEMS     | SEMS (Superfund Enterprise Management System) tracks hazardous waste sites, potentially hazardous waste sites, | 1                               | 0                                                |