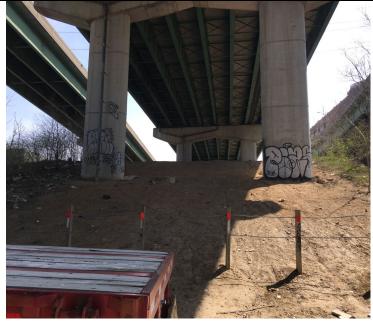

#### Right of Way on Either Side and Under Heart of America Missouri River Bridge

This Property, with the exception of bridge piers is an undeveloped lot with grassy vegetation and rock and concrete fill that slopes to the north and west. The Property is also occupied by homeless individuals with tents and domestic trash present throughout the Property.

#### Right of Way on Either Side and Under Heart of America Missouri River Bridge

This Property, with the exception of bridge piers is an undeveloped lot with grassy vegetation and rock and concrete fill that slopes to the north and west. The Property is also occupied by homeless individuals with tents and domestic trash noted throughout the Property.