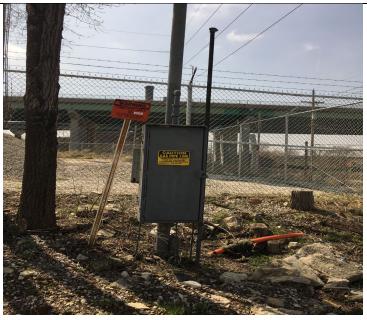

#### 203 Holmes Street

This Property is an undeveloped lot with grassy vegetation that slopes to the north and has a steep slope near its east boundary. Three pole mounted electrical transformers were noted near the southwest corner of this Property. The transformers were not labeled as to whether or not they contained PCB's, but there was no visible evidence of leakage or staining observed.