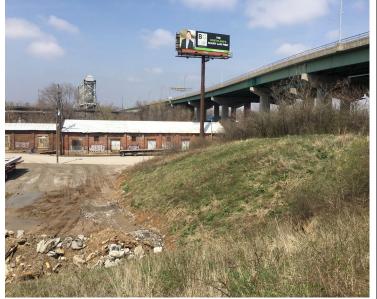

#### 110 Holmes Street

The majority of this Property is an undeveloped gravel and broken asphalt lot with a portion of a storage building at its south boundary. The single story concrete block building is used by the Kansas City Streetcar Authority for parts storage. The Property is fenced, has a billboard post in the middle of the undeveloped portion of the Property, and has an underground natural gas line near its northeast corner. The slope of the north Property boundary is covered in debris consisting of broken rock, concrete and brick which would indicate that the Property has been constructed over fill.

#### 110 Holmes Street

The majority of this Property is an undeveloped gravel and broken asphalt lot with a portion of a storage building at its south boundary. The single story concrete block building is used by the

Kansas City Streetcar Authority for parts storage. The Property is fenced, has a billboard post in the middle of the undeveloped portion of the Property, and has an underground natural gas line near its northeast corner. The slope of the north Property boundary was covered in debris consisting of broken rock, concrete and brick which would indicate that the Property has been constructed over fill. A trash dumpster was noted near the northeast corner of the storage building and contained metal shavings produced through a process of balancing the steel wheels of streetcars.