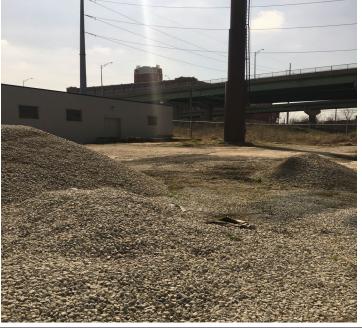

#### 110 Holmes Street

The majority of this Property is an undeveloped gravel and broken asphalt lot with a portion of a storage building at its south boundary. The single story concrete block building is used by the Kansas City Streetcar Authority for parts storage. The Property is fenced, has a billboard post in the middle of the undeveloped portion of the Property, and has an underground natural gas line near its northeast corner. The slope of the north Property boundary is covered in debris consisting of broken rock, concrete and brick which would indicate that the Property has been constructed over fill.

#### 110 Holmes Street

The majority of this Property is an undeveloped gravel and broken asphalt lot with a portion of a storage building at its south boundary. The single story concrete block building is used by the

Kansas City Streetcar Authority for parts storage. The Property is fenced, has a billboard post in the middle of the undeveloped portion of the Property, and has an underground natural gas line near its northeast corner. The slope of the north Property boundary was covered in debris consisting of broken rock, concrete and brick which would indicate that the Property has been constructed over fill. A trash dumpster was noted near the northeast corner of the storage building and contained metal shavings produced through a process of balancing the steel wheels of streetcars.