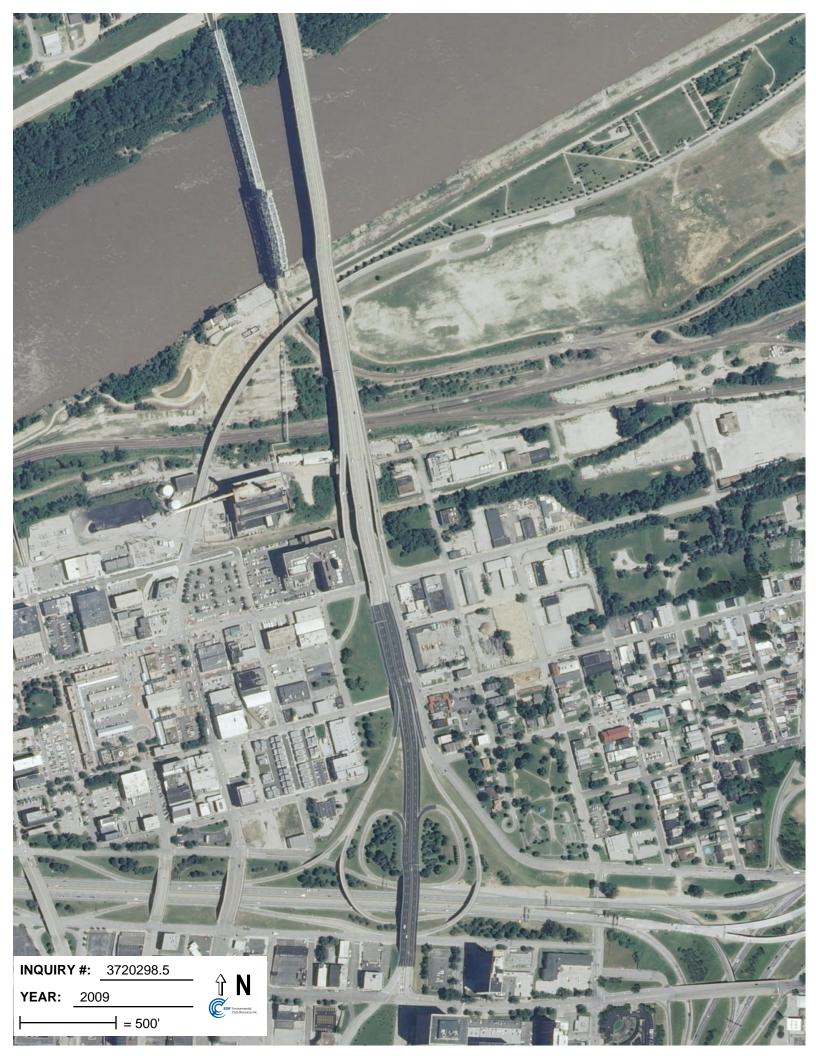

#### 3.3.1 Aerial Photographs

Historical aerial photographs were obtained from Google Earth imagery, as well as from the previous ESA (HDR, 2013) for the existing VMF, and reviewed for evidence of activity or features that might suggest the potential for waste disposal. Historical aerial photographs from the years 1955, 1957, 1963, 1969, 1970, 1979, 1983, 1985, 1991, 1995, and a majority of the years between 2002-2018 were reviewed and are included in Appendix B.

#### 1995-2018

The Property is mostly unchanged from the 1991 aerial photograph with the exception of the construction of the existing VMF facility occurring in the 2014 aerial photograph.