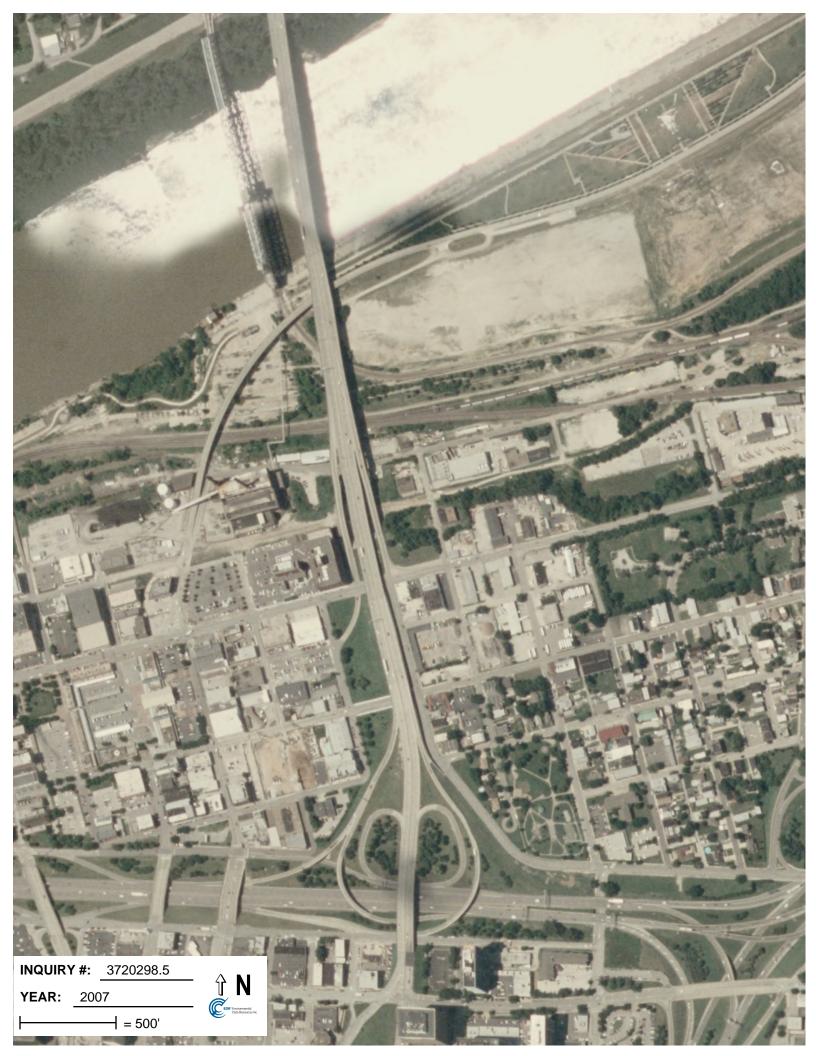

#### 3.3.1 Aerial Photographs

Historical aerial photographs were obtained from Google Earth imagery, as well as from the previous ESA (HDR, 2013) for the existing VMF, and reviewed for evidence of activity or features that might suggest the potential for waste disposal. Historical aerial photographs from the years 1955, 1957, 1963, 1969, 1970, 1979, 1983, 1985, 1991, 1995, and a majority of the years between 2002-2018 were reviewed and are included in Appendix B.

#### 1995-2018

The Property is mostly unchanged from the 1991 aerial photograph with the exception of the construction of the existing VMF facility occurring in the 2014 aerial photograph.