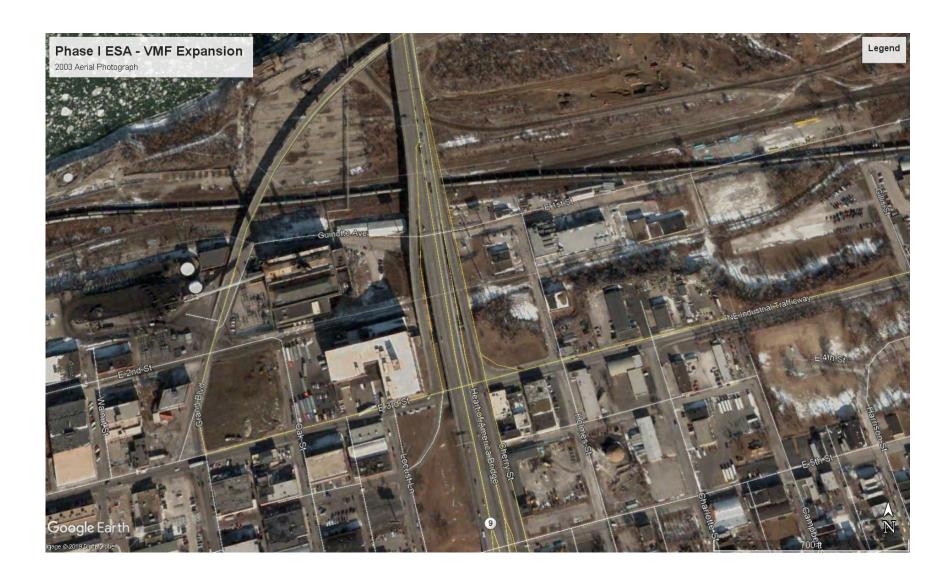

#### 3.3.1 Aerial Photographs

Historical aerial photographs were obtained from Google Earth imagery, as well as from the previous ESA (HDR, 2013) for the existing VMF, and reviewed for evidence of activity or features that might suggest the potential for waste disposal. Historical aerial photographs from the years 1955, 1957, 1963, 1969, 1970, 1979, 1983, 1985, 1991, 1995, and a majority of the years between 2002-2018 were reviewed and are included in Appendix B.

Information obtained from the aerial photography is summarized below:

#### 1995-2018

The Property is mostly unchanged from the 1991 aerial photograph with the exception of the construction of the existing VMF facility occurring in the 2014 aerial photograph.