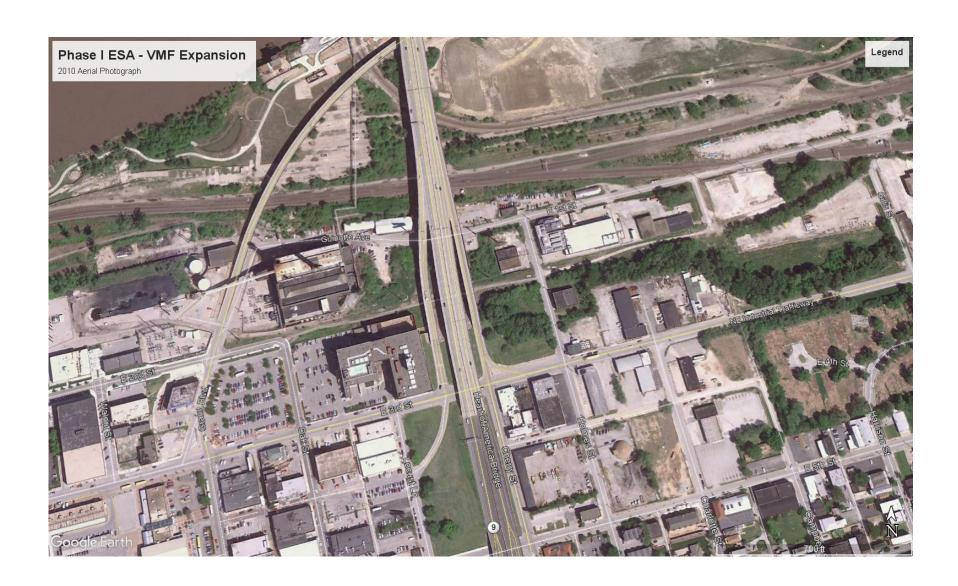

#### 3.3.1 Aerial Photographs

Historical aerial photographs were obtained from Google Earth imagery, as well as from the previous ESA (HDR, 2013) for the existing VMF, and reviewed for evidence of activity or features that might suggest the potential for waste disposal. Historical aerial photographs from the years 1955, 1957, 1963, 1969, 1970, 1979, 1983, 1985, 1991, 1995, and a majority of the years between 2002-2018 were reviewed and are included in Appendix B.

Information obtained from the aerial photography is summarized below:

#### 1995-2018

The Property is mostly unchanged from the 1991 aerial photograph with the exception of the construction of the existing VMF facility occurring in the 2014 aerial photograph.