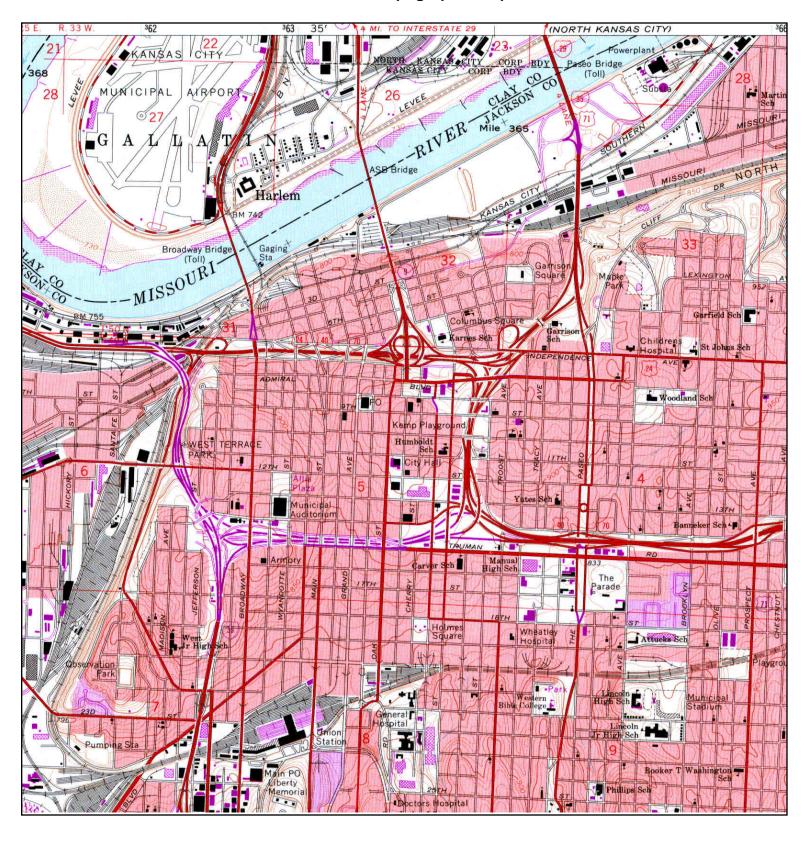

#### 3.1.2 Topography

According to the U.S. Geological Survey (USGS) Kansas City (1996) Quadrangle topographic map, the Property is located at an approximate elevation of 781 feet above mean sea level (msl). The general topography of the Property is flat but gently sloping to the north towards the Missouri River.

#### USGS TOPOGRAPHIC MAP ASSOCIATED WITH TARGET PROPERTY

Target Property Map: 6725963 KANSAS CITY, MO

Version Date: 2015

North Map: 6723759 NORTH KANSAS CITY, MO

Version Date: 2015