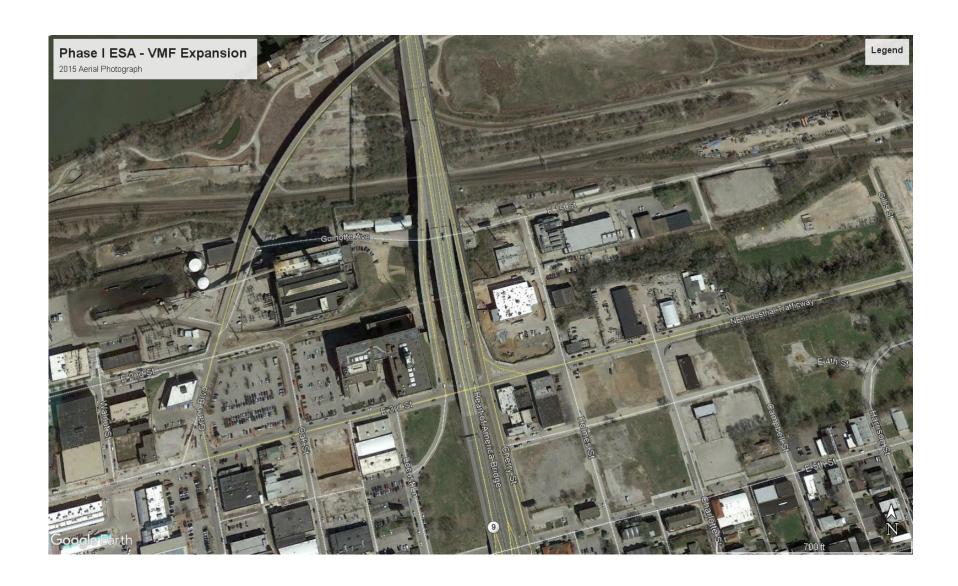

#### 3.3.1 Aerial Photographs

Historical aerial photographs were obtained from Google Earth imagery, as well as from the previous ESA (HDR, 2013) for the existing VMF, and reviewed for evidence of activity or features that might suggest the potential for waste disposal. Historical aerial photographs from the years 1955, 1957, 1963, 1969, 1970, 1979, 1983, 1985, 1991, 1995, and a majority of the years between 2002-2018 were reviewed and are included in Appendix B.

#### 1995-2018

The Property is mostly unchanged from the 1991 aerial photograph with the exception of the construction of the existing VMF facility occurring in the 2014 aerial photograph.