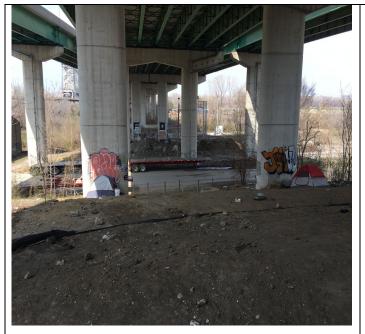

#### Right of Way on Either Side and Under Heart of America Missouri River Bridge

This Property, with the exception of bridge piers is an undeveloped lot with grassy vegetation and rock and concrete fill that slopes to the north and west. The Property is also occupied by homeless individuals with tents and domestic trash present throughout the Property.

#### Right of Way on Either Side and Under Heart of America Missouri River Bridge

This Property, with the exception of bridge piers is an undeveloped lot with grassy vegetation and rock and concrete fill that slopes to the north and west. The Property is also occupied by homeless individuals with tents and domestic trash noted throughout the Property.