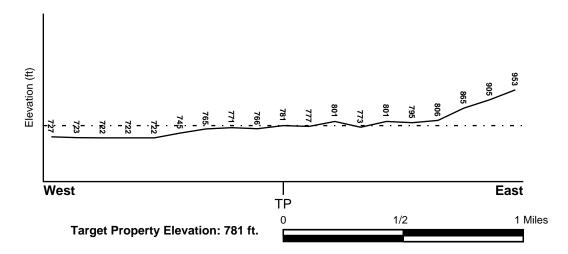

#### 3.1.2 Topography

According to the U.S. Geological Survey (USGS) Kansas City (1996) Quadrangle topographic map, the Property is located at an approximate elevation of 781 feet above mean sea level (msl). The general topography of the Property is flat but gently sloping to the north towards the Missouri River.

As the Property area is located in close proximity of the Missouri River, groundwater flow is influenced by the topography and river which flows to the northeast. The primary groundwater gradient direction in the study area is expected to be from south to north/northeast toward the Missouri River. A previous geotechnical investigation for the existing VMF (TSi Engineering, Inc. 2013) revealed that groundwater in geotechnical borings was encountered between 25.5 bgs and 44 feet bgs. It is likely that similar conditions exist at the Property addressed in this ESA given the proximity of the Property to the existing VMF.