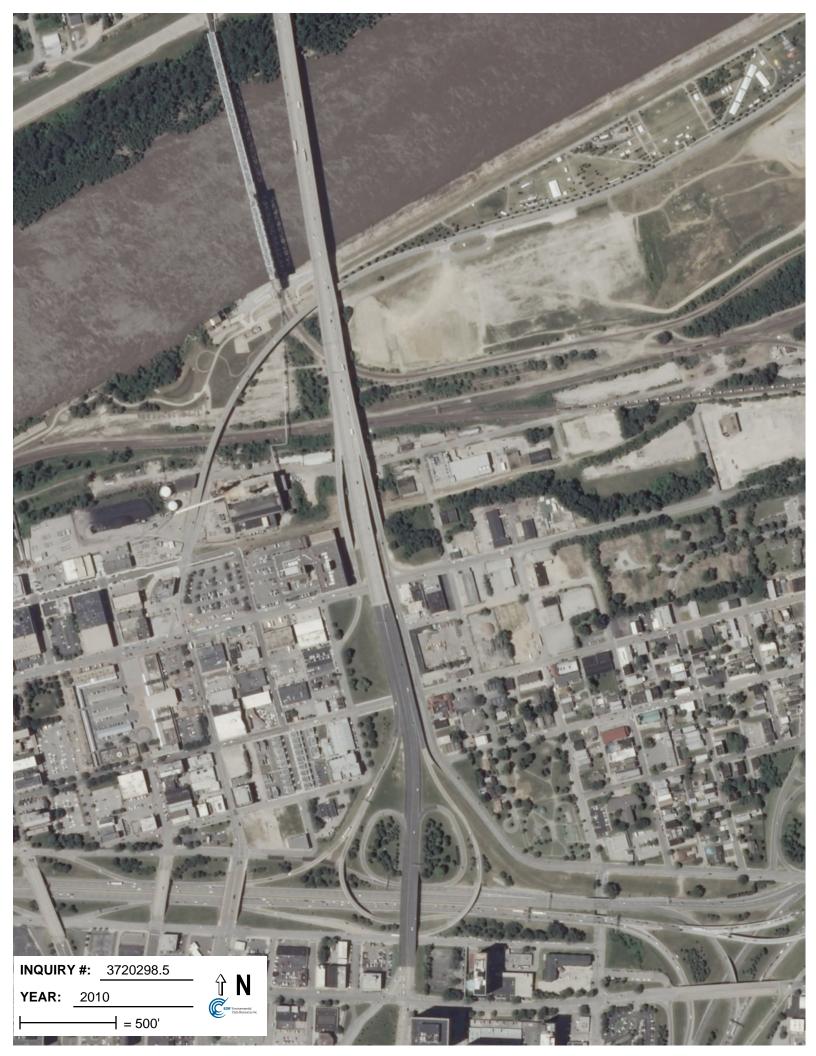

#### 3.3.1 Aerial Photographs

Historical aerial photographs were obtained from Google Earth imagery, as well as from the previous ESA (HDR, 2013) for the existing VMF, and reviewed for evidence of activity or features that might suggest the potential for waste disposal. Historical aerial photographs from the years 1955, 1957, 1963, 1969, 1970, 1979, 1983, 1985, 1991, 1995, and a majority of the years between 2002-2018 were reviewed and are included in Appendix B.

#### 1995-2018

The Property is mostly unchanged from the 1991 aerial photograph with the exception of the construction of the existing VMF facility occurring in the 2014 aerial photograph.