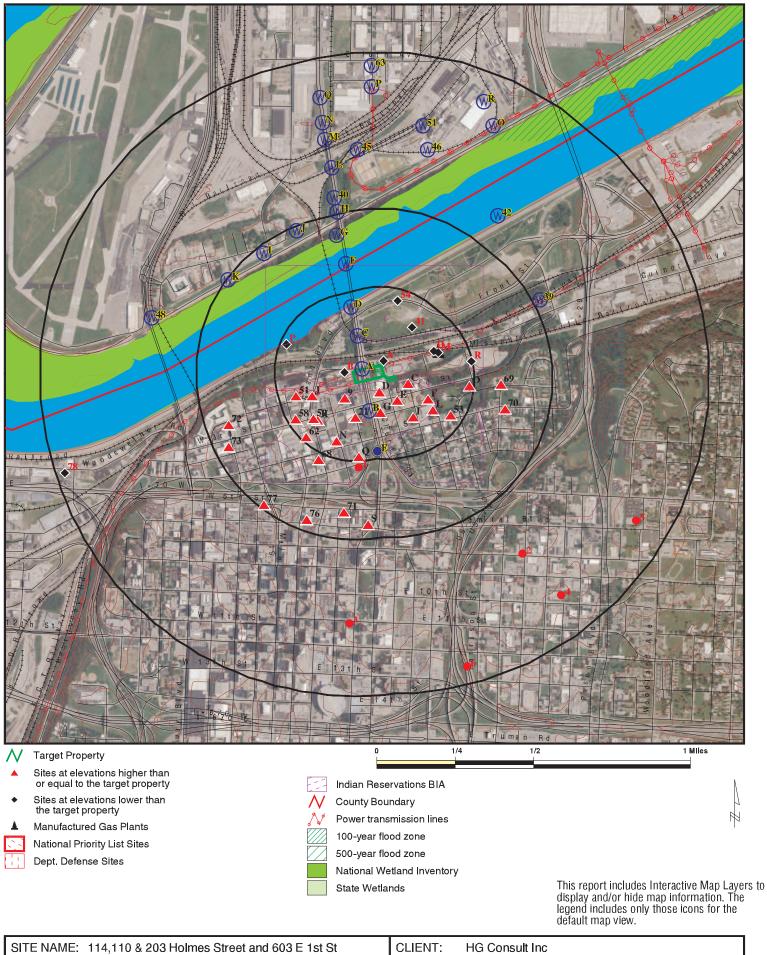

#### 3.2 Standard Environmental Record Sources

There is no single comprehensive source of information available that identifies all known or potential sources of environmental contamination in the study area. Therefore, to identify and evaluate sites that may potentially contain hazardous materials, petroleum products, or other sources of contamination, a federal and state government database search was conducted by Environmental Data Resources, Inc. (EDR), dated April 2, 2019. The database search included over 100 different environmental databases including sites identified or evaluated as federal or state Superfund sites; facilities that generate, store, treat or dispose of hazardous wastes; solid waste landfills; facilities that have active, closed, or leaking aboveground storage tanks (ASTs) or underground storage tanks (USTs); sites actively undergoing cleanup; spills involving potentially hazardous materials; and a number of other activities that might be an indicator of a hazardous condition.

A copy of the database report is provided in Appendix A. Due to the volume of information contained in the EDR report it has been reviewed and summarized in Table 3 and the discussion below.

| Database | Description                                                                                                    | Listings in<br>Search<br>Radius | Listings of<br>Concern to<br>the Project<br>Area |
|----------|----------------------------------------------------------------------------------------------------------------|---------------------------------|--------------------------------------------------|
| FEDERAL  |                                                                                                                |                                 |                                                  |
| SEMS     | SEMS (Superfund Enterprise Management System) tracks hazardous waste sites, potentially hazardous waste sites, | 1                               | 0                                                |

Table 3: Summary of Environmental Database Search

|                   | and remedial activities performed in support of EPA's Superfund Program across the United States. The list was formerly known as CERCLIS, renamed SEMS by the EPA in 2015. The list contains data on potentially hazardous waste sites that have been reported to the USEPA by states, municipalities, private companies and private persons, pursuant to Section 103 of the Comprehensive Environmental Response, Compensation, and Liability Act (CERCLA). This dataset also contains sites which are either proposed to or on the National Priorities List (NPL) and the sites which are in the screening and assessment phase or possible inclusion on the NPL.                                                                                                                                                                                                                 |   |   |
|-------------------|-------------------------------------------------------------------------------------------------------------------------------------------------------------------------------------------------------------------------------------------------------------------------------------------------------------------------------------------------------------------------------------------------------------------------------------------------------------------------------------------------------------------------------------------------------------------------------------------------------------------------------------------------------------------------------------------------------------------------------------------------------------------------------------------------------------------------------------------------------------------------------------|---|---|
| CERCLIS/<br>NFRAP | SEMS-ARCHIVE (Superfund Enterprise Management System Archive) tracks sites that have no further interest under the Federal Superfund Program based on available information. The list was formerly known as the CERCLIS/NFRAP, renamed to SEMS ARCHIVE by the EPA in 2015. EPA may perform a minimal level of assessment work at a site while it is archived if site conditions change and/or new information becomes available. Archived sites have been removed and archived from the inventory of SEMS sites. Archived status indicates that, to the best of EPA's knowledge, assessment or other considerations require a recommendation for listing at a later time. The decision does not necessarily mean that there is no hazard associated with a given site; it only means that based upon available information, the locations is not judged to be a potential NPL site. | 2 | 0 |
| RCRA/<br>CORRACTS | CORRACTS is a list of hazardous waste handlers with Resource Conservation Recovery Act (RCRA) Corrective Action Activity. This report shows which nationally-defined corrective action core events have occurred for every handler that has had corrective action activity.                                                                                                                                                                                                                                                                                                                                                                                                                                                                                                                                                                                                         | 1 | 0 |
| RCRA/SQG          | RCRAInfo is EPA's comprehensive information system, providing access to data supporting RCRA of 1976 and the Hazardous and Solid Waste Amendments (HSWA) of 1984. The database includes selective information on sites which generate, transport, store, treat and/or dispose of hazardous waste as defined by RCRA. Small quantity                                                                                                                                                                                                                                                                                                                                                                                                                                                                                                                                                 | 1 | 0 |

Hg reviewed the listings identified within the database search area. However, none of the listings were of concern to the Property as identified in Table 3 above based on factors such as distance, hydraulic gradient, geology, or clean-up status.