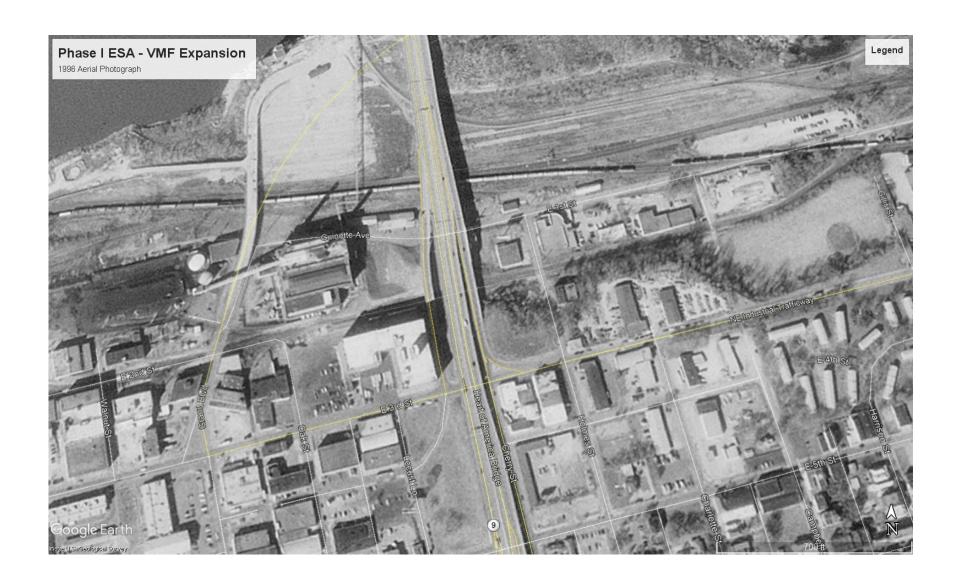

#### 3.3.1 Aerial Photographs

Historical aerial photographs were obtained from Google Earth imagery, as well as from the previous ESA (HDR, 2013) for the existing VMF, and reviewed for evidence of activity or features that might suggest the potential for waste disposal. Historical aerial photographs from the years 1955, 1957, 1963, 1969, 1970, 1979, 1983, 1985, 1991, 1995, and a majority of the years between 2002-2018 were reviewed and are included in Appendix B.

#### 1995-2018

The Property is mostly unchanged from the 1991 aerial photograph with the exception of the construction of the existing VMF facility occurring in the 2014 aerial photograph.