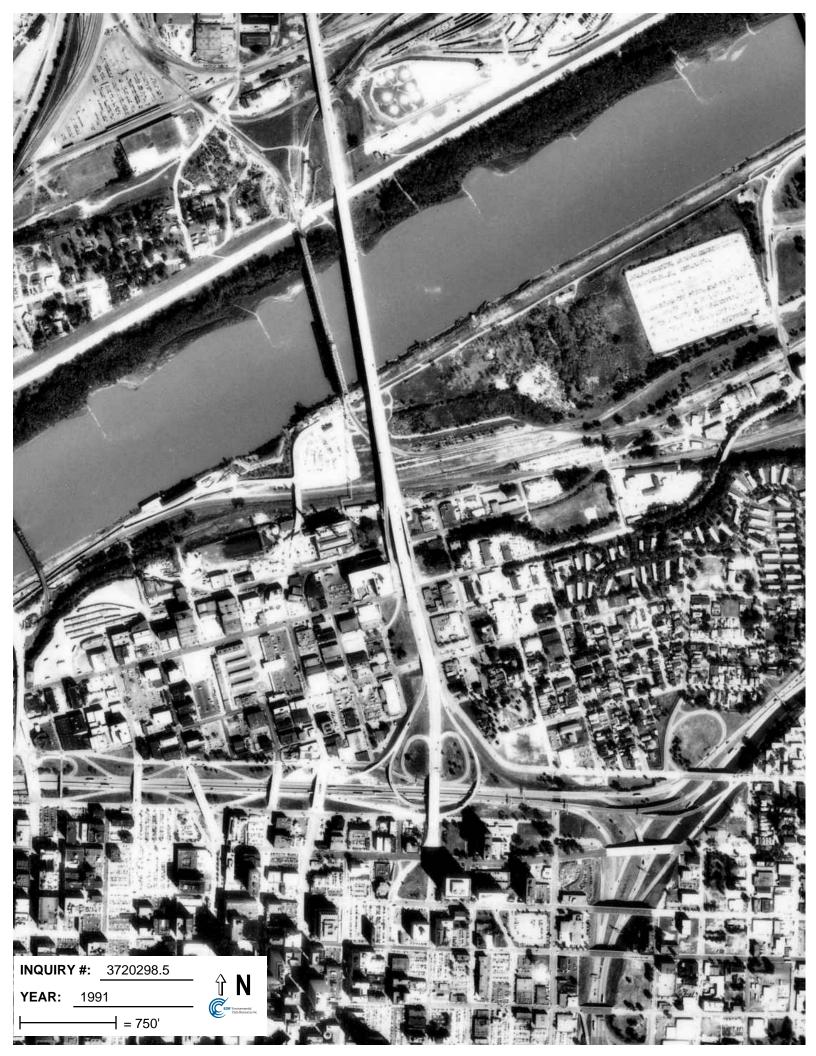

#### 3.3.1 Aerial Photographs

Historical aerial photographs were obtained from Google Earth imagery, as well as from the previous ESA (HDR, 2013) for the existing VMF, and reviewed for evidence of activity or features that might suggest the potential for waste disposal. Historical aerial photographs from the years 1955, 1957, 1963, 1969, 1970, 1979, 1983, 1985, 1991, 1995, and a majority of the years between 2002-2018 were reviewed and are included in Appendix B.

#### <u>1991</u>

Construction of the new bridge on the west side of the Property has been finished. Other Property uses remain unchanged.