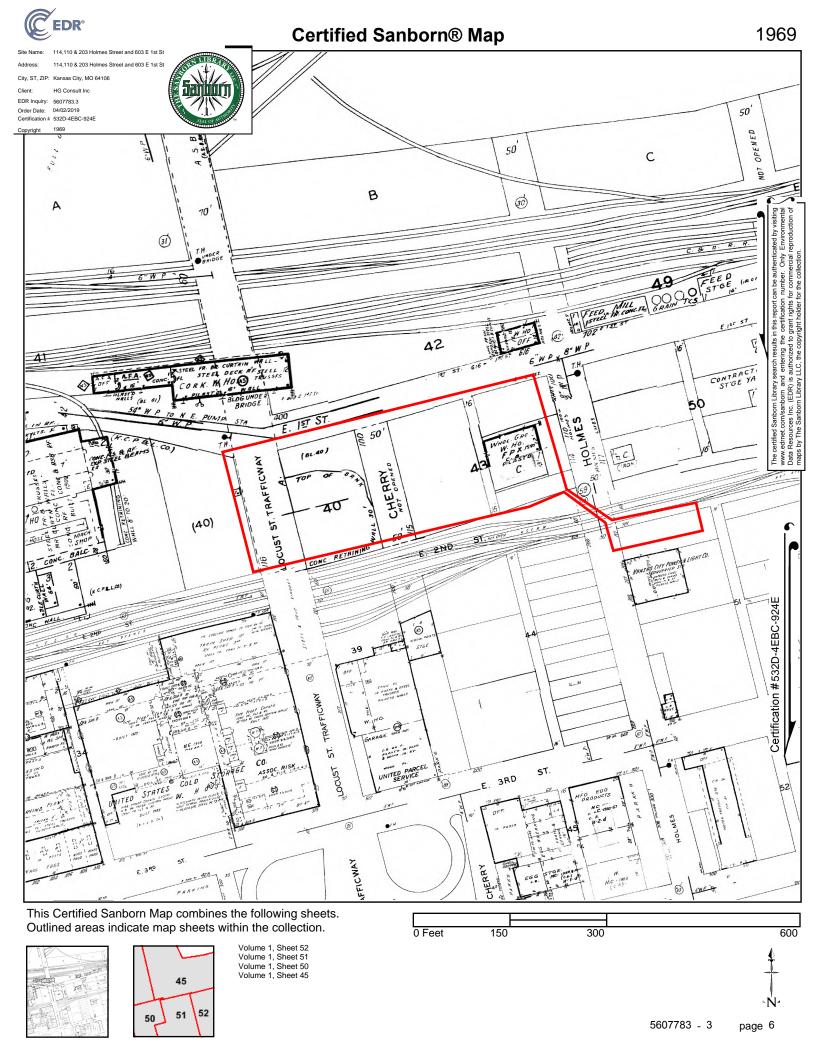

#### 3.3.3 Fire Insurance Maps

In the late nineteenth century, the Sanborn Company began preparing maps for use by fire insurance companies. These maps indicated construction materials for specific structures and the presence of flammable materials. These maps were updated and expanded geographically at various periods during the twentieth century, primarily for areas of dense development. Sanborn Fire Insurance Maps from 1896, 1905, 1909, 1939, 1950 and 1969 were available for the Property (Appendix D). The following is a summary of the review.

#### 110 Holmes Street

- 1896 and 1905- Occupied by multiple dwellings and several small outbuildings.
- 1909 Occupied by multiple dwellings and a store.
- 1939 Occupied by a fire damaged dwelling and several flats.
- 1950 Occupied by three flats.
- 1969 Occupied by a wholesale grocery warehouse.

#### 114 Holmes Street

- 1896, 1905, and 1909 Occupied by multiple dwellings.
- 1939 and 1950 –Occupied by one dwelling.
- 1969 Undeveloped.

#### 203 Holmes Street

- 1896 Occupied by a dwelling at east boundary.
- 1905, 1909, 1939, 1950 and 1969 Property is undeveloped. On 1939 map a Kansas City Power & Light Company converter station is located immediately south of the Property.

#### 603 E 1<sup>st</sup> Street

- 1896 and 1905 Occupied by three kiln buildings associated with a brick yard.
- 1909, 1939, and 1950 Property is undeveloped.

#### Right of Way Under and on Either Side of the Heart of America Bridge

- 1896 and 1905 Occupied by brick yard drying shed, engine room and mixer.
- 1909 Property is undeveloped.

- 1939 and 1950 Occupied by two dwellings and a 30-foot high concrete retaining wall. Locust Street Trafficway has been constructed at west property boundary.
- 1969 Undeveloped accept for 30-foot high concrete retaining wall.