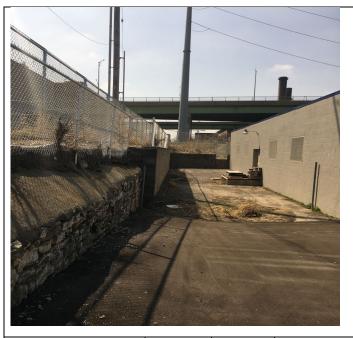

#### 110 Holmes Street

The majority of this Property is an undeveloped gravel and broken asphalt lot with a portion of a storage building at its south boundary. The single story concrete block building is used by the Kansas City Streetcar Authority for parts storage. The Property is fenced, has a billboard post in the middle of the undeveloped portion of the Property, and has an underground natural gas line near its northeast corner. The slope of the north Property boundary is covered in debris consisting of broken rock, concrete and brick which would indicate that the Property has been constructed over fill.

#### 110 Holmes Street

The majority of this Property is an undeveloped gravel and broken asphalt lot with a portion of a storage building at its south boundary. The single story concrete block building is used by the

Kansas City Streetcar Authority for parts storage. The Property is fenced, has a billboard post in the middle of the undeveloped portion of the Property, and has an underground natural gas line near its northeast corner. The slope of the north Property boundary was covered in debris consisting of broken rock, concrete and brick which would indicate that the Property has been constructed over fill. A trash dumpster was noted near the northeast corner of the storage building and contained metal shavings produced through a process of balancing the steel wheels of streetcars.