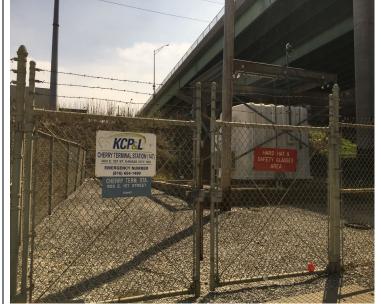

#### 603 E 1<sup>st</sup> Street

This Property is for the most part an undeveloped vegetated north facing slope. A portion of the Property near the north boundary includes a fenced gravel lot containing a nitrogen station for an underground KCP&L cable.

#### 3.3.6 KCP&L Records

Hg contacted KCP&L regarding the history and use of the 603 E 1<sup>st</sup> Street Property. An email response dated April 3, 2019 was received from Mr. Chris Koch, KCP&L Manager Substation Engineering. The response simply stated "KCP&L has no historical information on the parcel itself, only the fenced in Cherry Terminal Station established in 1959. The station supplies nitrogen to an underground pipe type cable".

#### 603 E 1<sup>st</sup> Street

This Property is for the most part an undeveloped vegetated north facing slope. A portion of the Property near the north boundary includes a fenced gravel lot containing a nitrogen station for an underground cable.