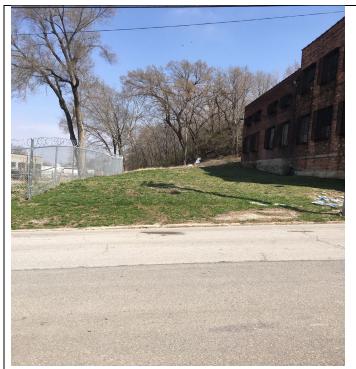

#### 110 Holmes Street

The majority of this Property is an undeveloped gravel and broken asphalt lot with a portion of a storage building at its south boundary. The single story concrete block building is used by the Kansas City Streetcar Authority for parts storage. The Property is fenced, has a billboard post in the middle of the undeveloped portion of the Property, and has an underground natural gas line near its northeast corner. The slope of the north Property boundary is covered in debris consisting of broken rock, concrete and brick which would indicate that the Property has been constructed over fill.

#### 203 Holmes Street

This Property is an undeveloped lot with grassy vegetation that slopes to the north and has a steep slope near its east boundary.

#### 110 Holmes Street

The majority of this Property is an undeveloped gravel and broken asphalt lot with a portion of a storage building at its south boundary. The single story concrete block building is used by the

Kansas City Streetcar Authority for parts storage. The Property is fenced, has a billboard post in the middle of the undeveloped portion of the Property, and has an underground natural gas line near its northeast corner. The slope of the north Property boundary was covered in debris consisting of broken rock, concrete and brick which would indicate that the Property has been constructed over fill. A trash dumpster was noted near the northeast corner of the storage building and contained metal shavings produced through a process of balancing the steel wheels of streetcars.