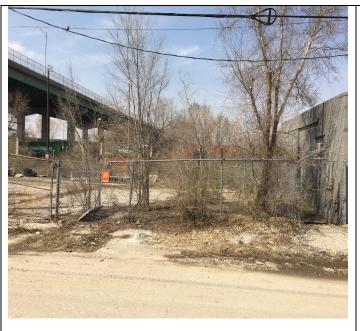

#### 110 Holmes Street

The majority of this Property is an undeveloped gravel and broken asphalt lot with a portion of a storage building at its south boundary. The single story concrete block building is used by the Kansas City Streetcar Authority for parts storage. The Property is fenced, has a billboard post in the middle of the undeveloped portion of the Property, and has an underground natural gas line near its northeast corner. The slope of the north Property boundary is covered in debris consisting of broken rock, concrete and brick which would indicate that the Property has been constructed over fill.

#### 110 Holmes Street

The majority of this Property is an undeveloped gravel and broken asphalt lot with a portion of a storage building at its south boundary. The single story concrete block building is used by the

Kansas City Streetcar Authority for parts storage. The Property is fenced, has a billboard post in the middle of the undeveloped portion of the Property, and has an underground natural gas line near its northeast corner. The slope of the north Property boundary was covered in debris consisting of broken rock, concrete and brick which would indicate that the Property has been constructed over fill. A trash dumpster was noted near the northeast corner of the storage building and contained metal shavings produced through a process of balancing the steel wheels of streetcars.