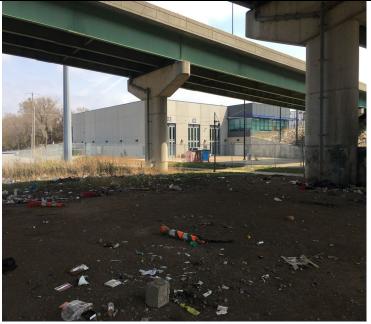

#### Right of Way on Either Side and Under Heart of America Missouri River Bridge

This Property, with the exception of bridge piers is an undeveloped lot with grassy vegetation and rock and concrete fill that slopes to the north and west. The Property is also occupied by homeless individuals with tents and domestic trash present throughout the Property.

#### Right of Way on Either Side and Under Heart of America Missouri River Bridge

This Property, with the exception of bridge piers is an undeveloped lot with grassy vegetation and rock and concrete fill that slopes to the north and west. The Property is also occupied by homeless individuals with tents and domestic trash noted throughout the Property.