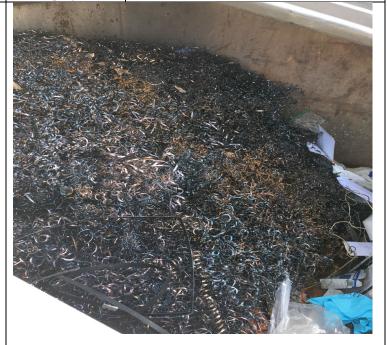

Kansas City Streetcar Authority for parts storage. The Property is fenced, has a billboard post in the middle of the undeveloped portion of the Property, and has an underground natural gas line near its northeast corner. The slope of the north Property boundary was covered in debris consisting of broken rock, concrete and brick which would indicate that the Property has been constructed over fill. A trash dumpster was noted near the northeast corner of the storage building and contained metal shavings produced through a process of balancing the steel wheels of streetcars.