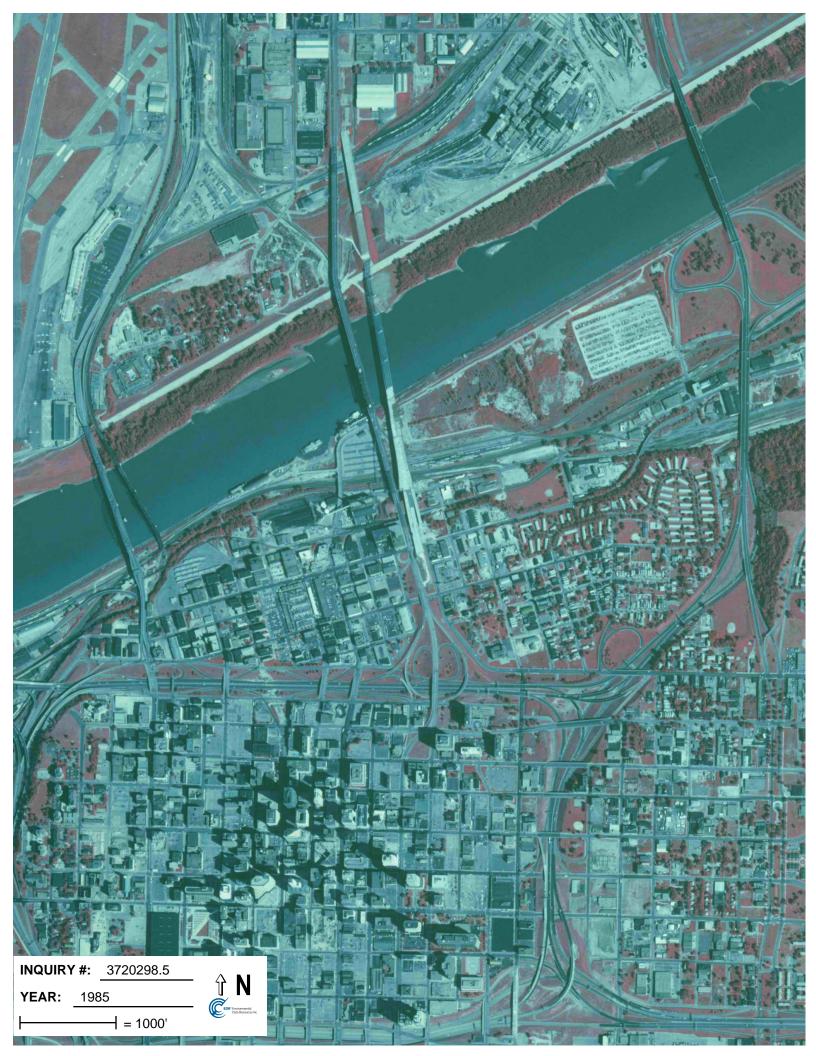

#### 3.3.1 Aerial Photographs

Historical aerial photographs were obtained from Google Earth imagery, as well as from the previous ESA (HDR, 2013) for the existing VMF, and reviewed for evidence of activity or features that might suggest the potential for waste disposal. Historical aerial photographs from the years 1955, 1957, 1963, 1969, 1970, 1979, 1983, 1985, 1991, 1995, and a majority of the years between 2002-2018 were reviewed and are included in Appendix B.

#### <u>1991</u>

Construction of the new bridge on the west side of the Property has been finished. Other Property uses remain unchanged.