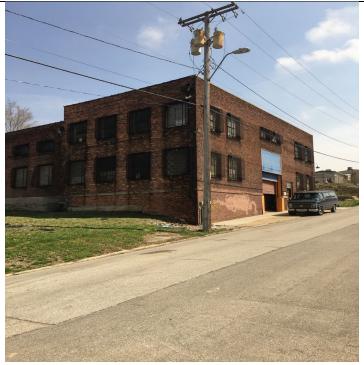

#### 114 Holmes Street

The majority of this Property is occupied by the other half of the storage building that is also present on the 110 Holmes Street Property. The single story concrete block building is used by the Kansas City Streetcar Authority for training purposes and parts storage. The Property is fenced and has a newly paved asphalt area in front. A stormwater drain is located near the southern boundary along with an old stone and concrete block wall.

#### 114 Holmes Street

The majority of this Property is occupied by the other half of the storage building that is also present on the 110 Holmes Street Property. The single story concrete block building is used by the Kansas City Streetcar Authority for training purposes and parts storage. What may be vinyl asbestos tile (VAT) was observed on the floor areas of this portion of the building. This material is non-friable and doesn't present a health hazard unless ground, chipped or otherwise abraded. The Property is fenced and has a newly paved asphalt area in front. A stormwater drain was noted near the southern boundary along with an old stone and concrete block wall. The storm drain had a cut off hose protruding from it. According to Mr. Donald Spencer who accompanied the environmental professional on the site reconnaissance the hose is what's left of a closed circuit television camera that was put down the drain for a visual inspection, but couldn't be retrieved due to a collapsed storm sewer line. As a result, the line was cut and left in place.