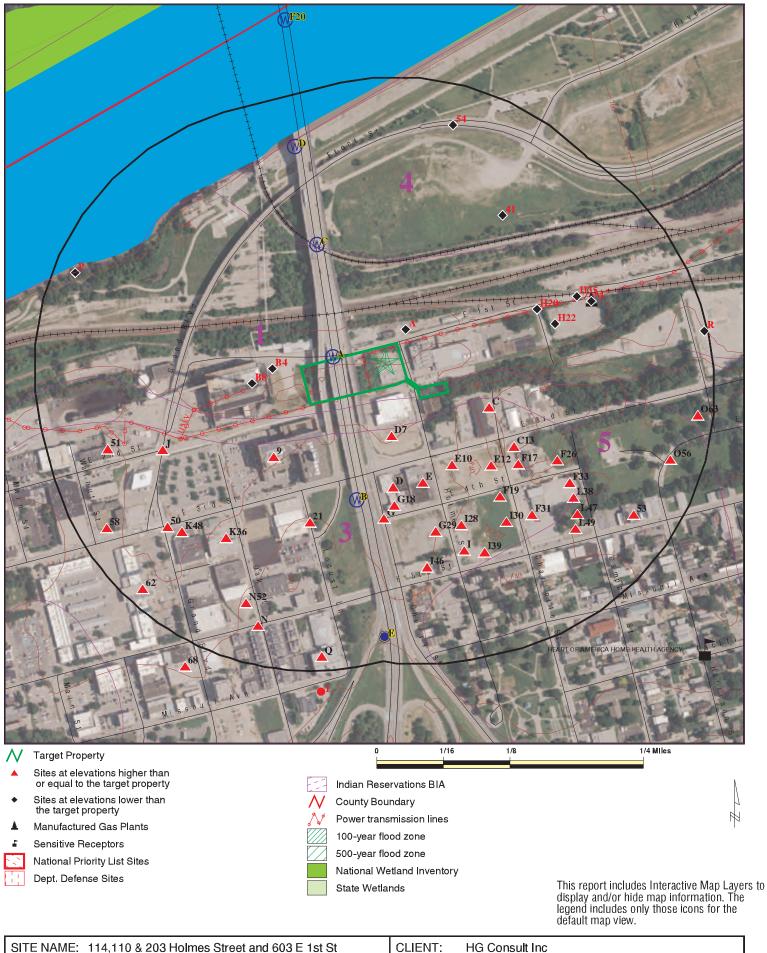

#### 3.2 Standard Environmental Record Sources

There is no single comprehensive source of information available that identifies all known or potential sources of environmental contamination in the study area. Therefore, to identify and evaluate sites that may potentially contain hazardous materials, petroleum products, or other sources of contamination, a federal and state government database search was conducted by Environmental Data Resources, Inc. (EDR), dated April 2, 2019. The database search included over 100 different environmental databases including sites identified or evaluated as federal or state Superfund sites; facilities that generate, store, treat or dispose of hazardous wastes; solid waste landfills; facilities that have active, closed, or leaking aboveground storage tanks (ASTs) or underground storage tanks (USTs); sites actively undergoing cleanup; spills involving potentially hazardous materials; and a number of other activities that might be an indicator of a hazardous condition.

A copy of the database report is provided in Appendix A. Due to the volume of information contained in the EDR report it has been reviewed and summarized in Table 3 and the discussion below.

| Database | Description                                                                                                    | Listings in<br>Search<br>Radius | Listings of<br>Concern to<br>the Project<br>Area |
|----------|----------------------------------------------------------------------------------------------------------------|---------------------------------|--------------------------------------------------|
| FEDERAL  |                                                                                                                |                                 |                                                  |
| SEMS     | SEMS (Superfund Enterprise Management System) tracks hazardous waste sites, potentially hazardous waste sites, | 1                               | 0                                                |

Table 3: Summary of Environmental Database Search

|                   | and remedial activities performed in support of EPA's Superfund Program across the United States. The list was formerly known as CERCLIS, renamed SEMS by the EPA in 2015. The list contains data on potentially hazardous waste sites that have been reported to the USEPA by states, municipalities, private companies and private persons, pursuant to Section 103 of the Comprehensive Environmental Response, Compensation, and Liability Act (CERCLA). This dataset also contains sites which are either proposed to or on the National Priorities List (NPL) and the sites which are in the screening and assessment phase or possible inclusion on the NPL.                                                                                                                                                                                                                 |   |   |
|-------------------|-------------------------------------------------------------------------------------------------------------------------------------------------------------------------------------------------------------------------------------------------------------------------------------------------------------------------------------------------------------------------------------------------------------------------------------------------------------------------------------------------------------------------------------------------------------------------------------------------------------------------------------------------------------------------------------------------------------------------------------------------------------------------------------------------------------------------------------------------------------------------------------|---|---|
| CERCLIS/<br>NFRAP | SEMS-ARCHIVE (Superfund Enterprise Management System Archive) tracks sites that have no further interest under the Federal Superfund Program based on available information. The list was formerly known as the CERCLIS/NFRAP, renamed to SEMS ARCHIVE by the EPA in 2015. EPA may perform a minimal level of assessment work at a site while it is archived if site conditions change and/or new information becomes available. Archived sites have been removed and archived from the inventory of SEMS sites. Archived status indicates that, to the best of EPA's knowledge, assessment or other considerations require a recommendation for listing at a later time. The decision does not necessarily mean that there is no hazard associated with a given site; it only means that based upon available information, the locations is not judged to be a potential NPL site. | 2 | 0 |
| RCRA/<br>CORRACTS | CORRACTS is a list of hazardous waste handlers with Resource Conservation Recovery Act (RCRA) Corrective Action Activity. This report shows which nationally-defined corrective action core events have occurred for every handler that has had corrective action activity.                                                                                                                                                                                                                                                                                                                                                                                                                                                                                                                                                                                                         | 1 | 0 |
| RCRA/SQG          | RCRAInfo is EPA's comprehensive information system, providing access to data supporting RCRA of 1976 and the Hazardous and Solid Waste Amendments (HSWA) of 1984. The database includes selective information on sites which generate, transport, store, treat and/or dispose of hazardous waste as defined by RCRA. Small quantity                                                                                                                                                                                                                                                                                                                                                                                                                                                                                                                                                 | 1 | 0 |

Hg reviewed the listings identified within the database search area. However, none of the listings were of concern to the Property as identified in Table 3 above based on factors such as distance, hydraulic gradient, geology, or clean-up status.