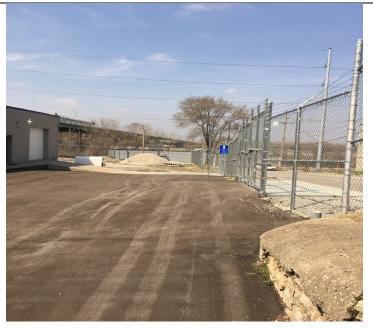

#### 114 Holmes Street

The majority of this Property is occupied by the other half of the storage building that is also present on the 110 Holmes Street Property. The single story concrete block building is used by the Kansas City Streetcar Authority for training purposes and parts storage. The Property is fenced and has a newly paved asphalt area in front. A stormwater drain is located near the southern boundary along with an old stone and concrete block wall.

#### 114 Holmes Street

The majority of this Property is occupied by the other half of the storage building that is also present on the 110 Holmes Street Property. The single story concrete block building is used by the Kansas City Streetcar Authority for training purposes and parts storage. What may be vinyl asbestos tile (VAT) was observed on the floor areas of this portion of the building. This material is non-friable and doesn't present a health hazard unless ground, chipped or otherwise abraded. The Property is fenced and has a newly paved asphalt area in front. A stormwater drain was noted near the southern boundary along with an old stone and concrete block wall. The storm drain had a cut off hose protruding from it. According to Mr. Donald Spencer who accompanied the environmental professional on the site reconnaissance the hose is what's left of a closed circuit television camera that was put down the drain for a visual inspection, but couldn't be retrieved due to a collapsed storm sewer line. As a result, the line was cut and left in place.