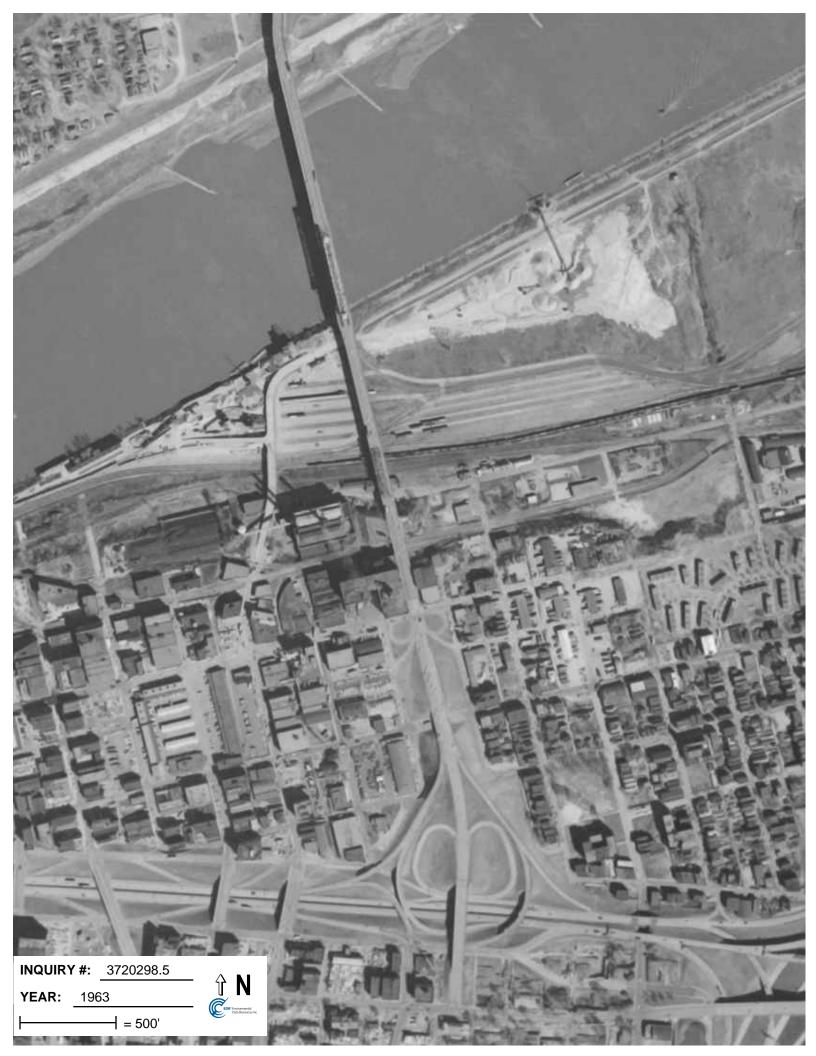

#### 3.3.1 Aerial Photographs

Historical aerial photographs were obtained from Google Earth imagery, as well as from the previous ESA (HDR, 2013) for the existing VMF, and reviewed for evidence of activity or features that might suggest the potential for waste disposal. Historical aerial photographs from the years 1955, 1957, 1963, 1969, 1970, 1979, 1983, 1985, 1991, 1995, and a majority of the years between 2002-2018 were reviewed and are included in Appendix B.

#### 1955-1957

Industrial properties in and around the Property have been developed while the Property itself appears to be undeveloped.

#### <u>1963</u>

The 114 Holmes Street Property has been developed with one building, while the other Properties still appear undeveloped.

#### 1969

Areas northwest and west of the 114 Holmes Street Property appear to have small scale development and/or surface disturbance.

#### 1970-1979

In addition, to the building on the 114 Holmes Street Property another small building appears to have been constructed on the 110 Holmes Street Property (i.e., 1970 photo).