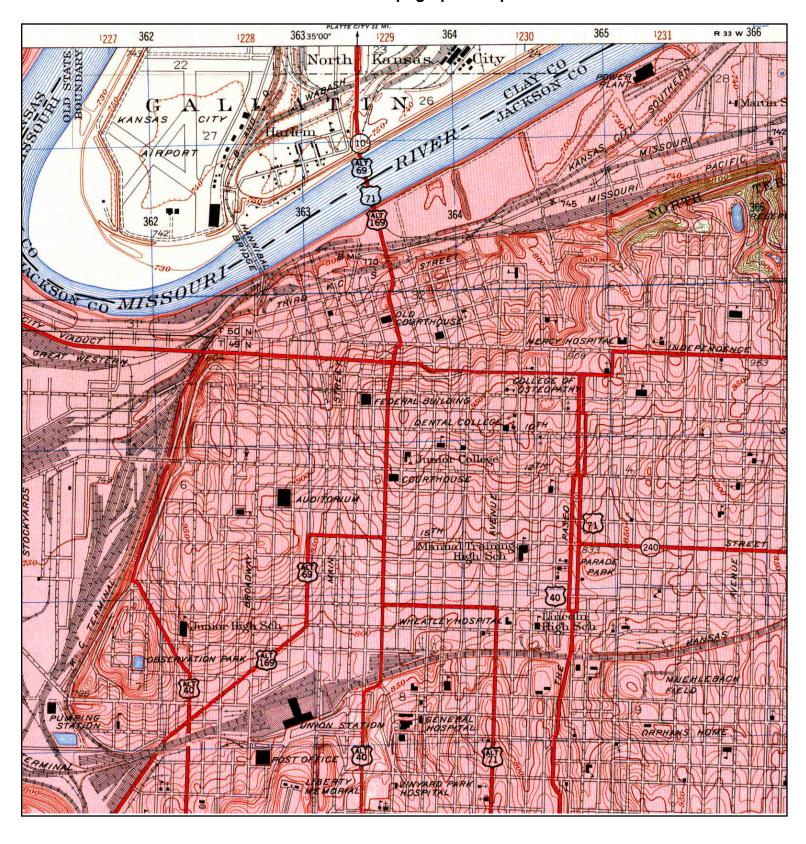

#### 3.1.2 Topography

According to the U.S. Geological Survey (USGS) Kansas City (1996) Quadrangle topographic map, the Property is located at an approximate elevation of 781 feet above mean sea level (msl). The general topography of the Property is flat but gently sloping to the north towards the Missouri River.

#### USGS TOPOGRAPHIC MAP ASSOCIATED WITH TARGET PROPERTY

Target Property Map: 6725963 KANSAS CITY, MO

Version Date: 2015

North Map: 6723759 NORTH KANSAS CITY, MO

Version Date: 2015