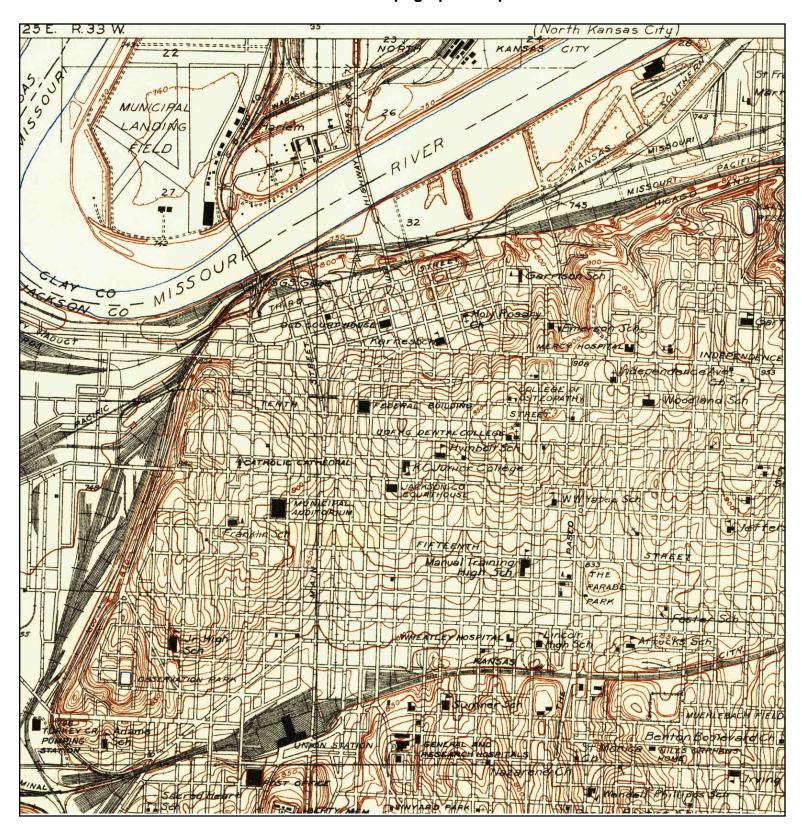

#### 3.1.2 Topography

According to the U.S. Geological Survey (USGS) Kansas City (1996) Quadrangle topographic map, the Property is located at an approximate elevation of 781 feet above mean sea level (msl). The general topography of the Property is flat but gently sloping to the north towards the Missouri River.

#### USGS TOPOGRAPHIC MAP ASSOCIATED WITH TARGET PROPERTY

Target Property Map: 6725963 KANSAS CITY, MO

Version Date: 2015

North Map: 6723759 NORTH KANSAS CITY, MO

Version Date: 2015