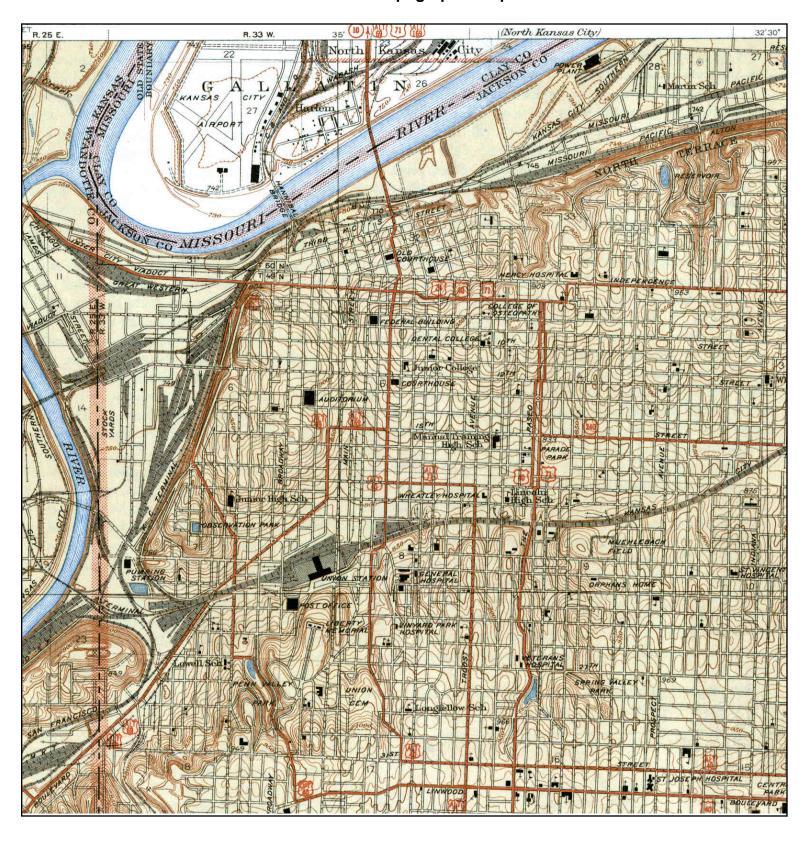

#### 3.1.2 Topography

According to the U.S. Geological Survey (USGS) Kansas City (1996) Quadrangle topographic map, the Property is located at an approximate elevation of 781 feet above mean sea level (msl). The general topography of the Property is flat but gently sloping to the north towards the Missouri River.

#### USGS TOPOGRAPHIC MAP ASSOCIATED WITH TARGET PROPERTY

Target Property Map: 6725963 KANSAS CITY, MO

Version Date: 2015

North Map: 6723759 NORTH KANSAS CITY, MO

Version Date: 2015