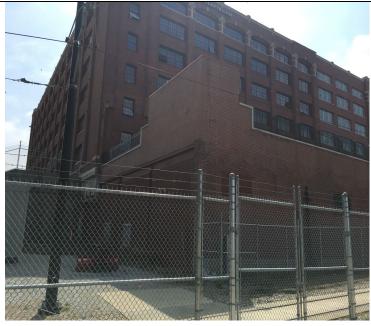

#### 114 Holmes Street

The majority of this Property is occupied by the other half of the storage building that is also present on the 110 Holmes Street Property. The single story concrete block building is used by the Kansas City Streetcar Authority for training purposes and parts storage. The Property is fenced and has a newly paved asphalt area in front. A stormwater drain is located near the southern boundary along with an old stone and concrete block wall.

#### 114 Holmes Street

The majority of this Property is occupied by the other half of the storage building that is also present on the 110 Holmes Street Property. The single story concrete block building is used by the Kansas City Streetcar Authority for training purposes and parts storage. What may be vinyl asbestos tile (VAT) was observed on the floor areas of this portion of the building. This material is non-friable and doesn't present a health hazard unless ground, chipped or otherwise abraded. The Property is fenced and has a newly paved asphalt area in front. A stormwater drain was noted near the southern boundary along with an old stone and concrete block wall. The storm drain had a cut off hose protruding from it. According to Mr. Donald Spencer who accompanied the environmental professional on the site reconnaissance the hose is what's left of a closed circuit television camera that was put down the drain for a visual inspection, but couldn't be retrieved due to a collapsed storm sewer line. As a result, the line was cut and left in place.