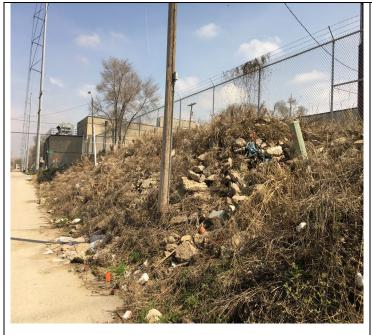

#### Right of Way on Either Side and Under Heart of America Missouri River Bridge

This Property, with the exception of bridge piers is an undeveloped lot with grassy vegetation and rock and concrete fill that slopes to the north and west. The Property is also occupied by homeless individuals with tents and domestic trash present throughout the Property.

#### Right of Way on Either Side and Under Heart of America Missouri River Bridge

This Property, with the exception of bridge piers is an undeveloped lot with grassy vegetation and rock and concrete fill that slopes to the north and west. The Property is also occupied by homeless individuals with tents and domestic trash noted throughout the Property.