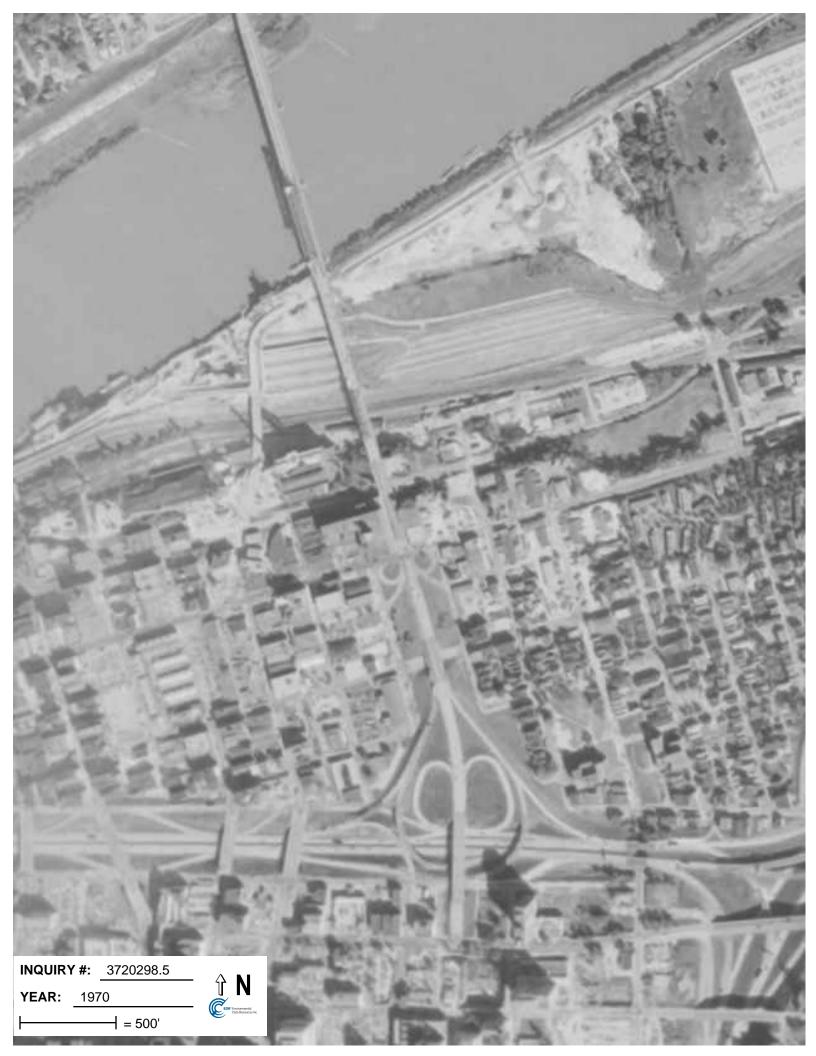

#### 3.3.1 Aerial Photographs

Historical aerial photographs were obtained from Google Earth imagery, as well as from the previous ESA (HDR, 2013) for the existing VMF, and reviewed for evidence of activity or features that might suggest the potential for waste disposal. Historical aerial photographs from the years 1955, 1957, 1963, 1969, 1970, 1979, 1983, 1985, 1991, 1995, and a majority of the years between 2002-2018 were reviewed and are included in Appendix B.

#### <u>1991</u>

Construction of the new bridge on the west side of the Property has been finished. Other Property uses remain unchanged.