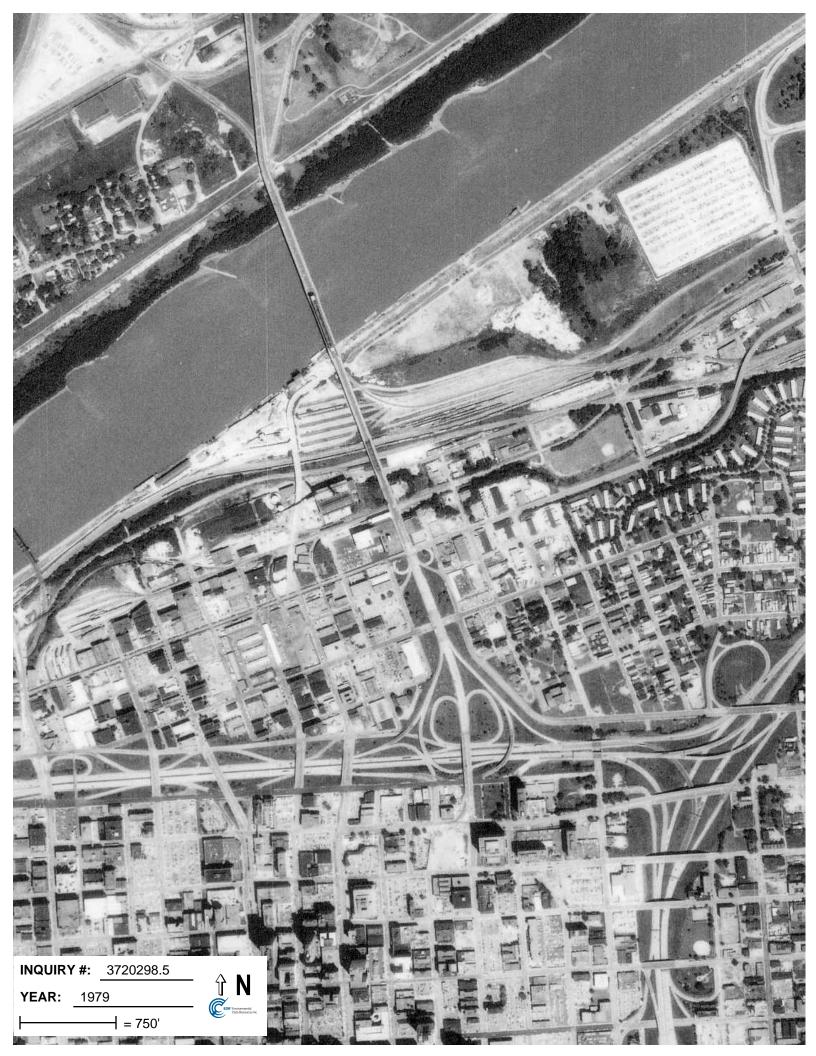

#### 3.3.1 Aerial Photographs

Historical aerial photographs were obtained from Google Earth imagery, as well as from the previous ESA (HDR, 2013) for the existing VMF, and reviewed for evidence of activity or features that might suggest the potential for waste disposal. Historical aerial photographs from the years 1955, 1957, 1963, 1969, 1970, 1979, 1983, 1985, 1991, 1995, and a majority of the years between 2002-2018 were reviewed and are included in Appendix B.

#### 1983-1985

Several piles for construction of the Heart of America Missouri River Bridge are present on the western half of the Property (1983) and then the roadway has been added to the piles for the bridge (1985).