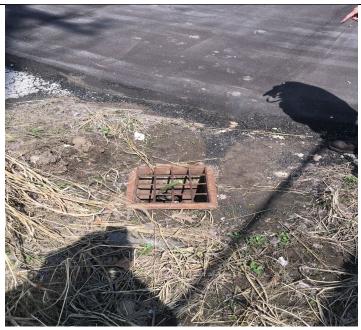

#### 114 Holmes Street

The majority of this Property is occupied by the other half of the storage building that is also present on the 110 Holmes Street Property. The single story concrete block building is used by the Kansas City Streetcar Authority for training purposes and parts storage. The Property is fenced and has a newly paved asphalt area in front. A stormwater drain is located near the southern boundary along with an old stone and concrete block wall.

#### 114 Holmes Street

The majority of this Property is occupied by the other half of the storage building that is also present on the 110 Holmes Street Property. The single story concrete block building is used by the Kansas City Streetcar Authority for training purposes and parts storage. What may be vinyl asbestos tile (VAT) was observed on the floor areas of this portion of the building. This material is non-friable and doesn't present a health hazard unless ground, chipped or otherwise abraded. The Property is fenced and has a newly paved asphalt area in front. A stormwater drain was noted near the southern boundary along with an old stone and concrete block wall. The storm drain had a cut off hose protruding from it. According to Mr. Donald Spencer who accompanied the environmental professional on the site reconnaissance the hose is what's left of a closed circuit television camera that was put down the drain for a visual inspection, but couldn't be retrieved due to a collapsed storm sewer line. As a result, the line was cut and left in place.