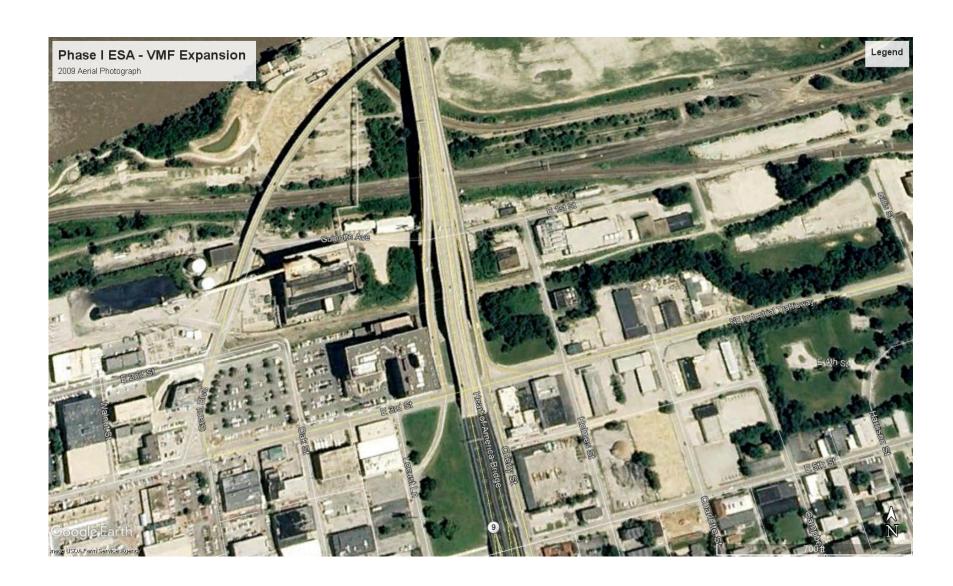

#### 3.3.1 Aerial Photographs

Historical aerial photographs were obtained from Google Earth imagery, as well as from the previous ESA (HDR, 2013) for the existing VMF, and reviewed for evidence of activity or features that might suggest the potential for waste disposal. Historical aerial photographs from the years 1955, 1957, 1963, 1969, 1970, 1979, 1983, 1985, 1991, 1995, and a majority of the years between 2002-2018 were reviewed and are included in Appendix B.

Information obtained from the aerial photography is summarized below:

#### 1995-2018

The Property is mostly unchanged from the 1991 aerial photograph with the exception of the construction of the existing VMF facility occurring in the 2014 aerial photograph.