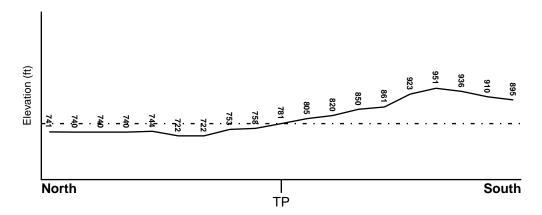

#### 3.1.2 Topography

According to the U.S. Geological Survey (USGS) Kansas City (1996) Quadrangle topographic map, the Property is located at an approximate elevation of 781 feet above mean sea level (msl). The general topography of the Property is flat but gently sloping to the north towards the Missouri River.

As the Property area is located in close proximity of the Missouri River, groundwater flow is influenced by the topography and river which flows to the northeast. The primary groundwater gradient direction in the study area is expected to be from south to north/northeast toward the Missouri River. A previous geotechnical investigation for the existing VMF (TSi Engineering, Inc. 2013) revealed that groundwater in geotechnical borings was encountered between 25.5 bgs and 44 feet bgs. It is likely that similar conditions exist at the Property addressed in this ESA given the proximity of the Property to the existing VMF.