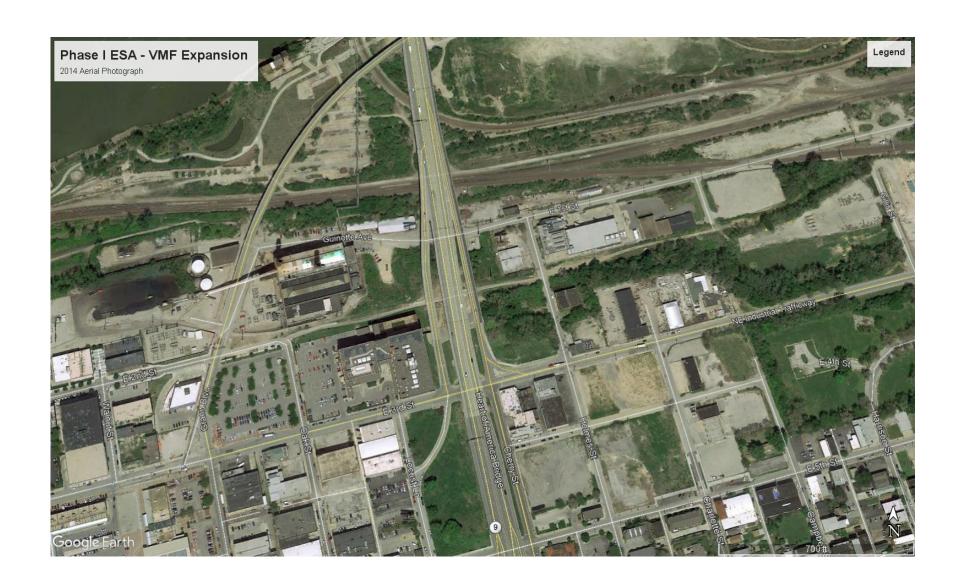

#### 3.3.1 Aerial Photographs

Historical aerial photographs were obtained from Google Earth imagery, as well as from the previous ESA (HDR, 2013) for the existing VMF, and reviewed for evidence of activity or features that might suggest the potential for waste disposal. Historical aerial photographs from the years 1955, 1957, 1963, 1969, 1970, 1979, 1983, 1985, 1991, 1995, and a majority of the years between 2002-2018 were reviewed and are included in Appendix B.

#### 1995-2018

The Property is mostly unchanged from the 1991 aerial photograph with the exception of the construction of the existing VMF facility occurring in the 2014 aerial photograph.