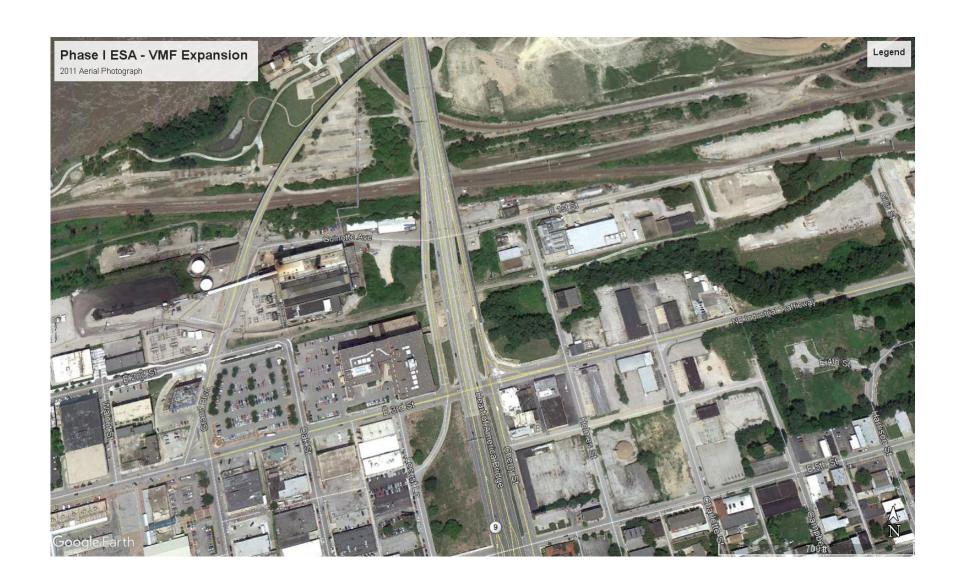

#### 3.3.1 Aerial Photographs

Historical aerial photographs were obtained from Google Earth imagery, as well as from the previous ESA (HDR, 2013) for the existing VMF, and reviewed for evidence of activity or features that might suggest the potential for waste disposal. Historical aerial photographs from the years 1955, 1957, 1963, 1969, 1970, 1979, 1983, 1985, 1991, 1995, and a majority of the years between 2002-2018 were reviewed and are included in Appendix B.

Information obtained from the aerial photography is summarized below:

#### 1995-2018

The Property is mostly unchanged from the 1991 aerial photograph with the exception of the construction of the existing VMF facility occurring in the 2014 aerial photograph.