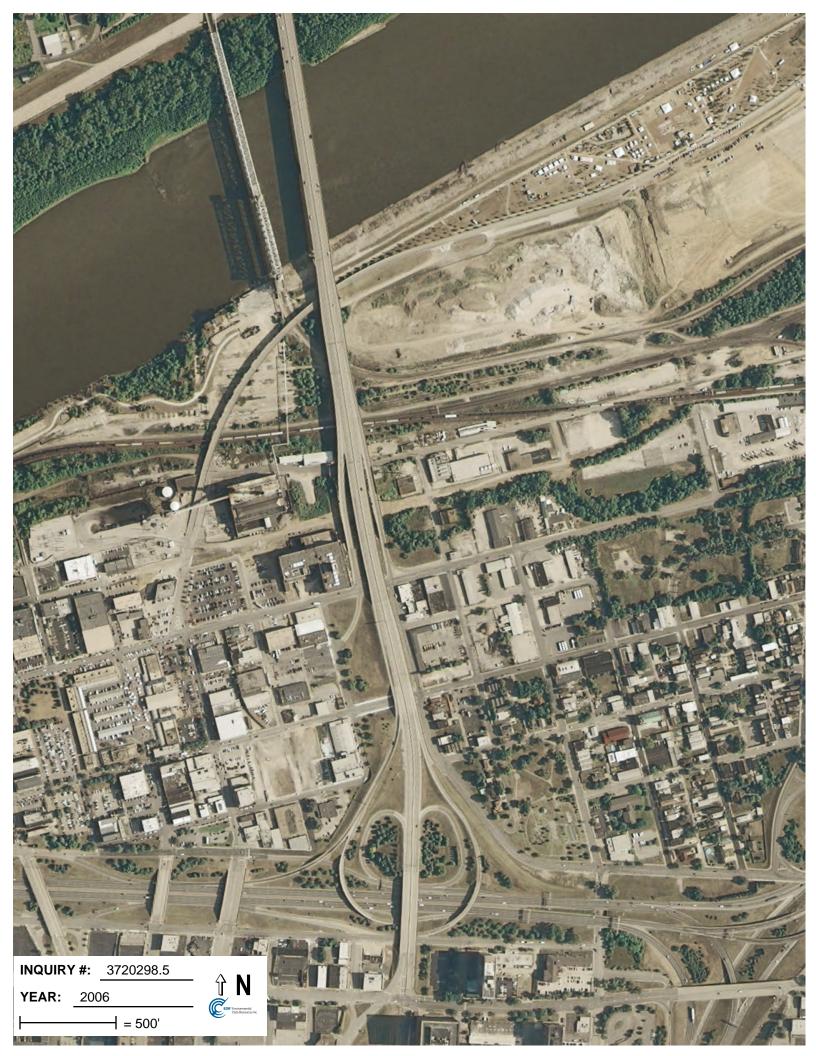

#### 3.3.1 Aerial Photographs

Historical aerial photographs were obtained from Google Earth imagery, as well as from the previous ESA (HDR, 2013) for the existing VMF, and reviewed for evidence of activity or features that might suggest the potential for waste disposal. Historical aerial photographs from the years 1955, 1957, 1963, 1969, 1970, 1979, 1983, 1985, 1991, 1995, and a majority of the years between 2002-2018 were reviewed and are included in Appendix B.

#### 1995-2018

The Property is mostly unchanged from the 1991 aerial photograph with the exception of the construction of the existing VMF facility occurring in the 2014 aerial photograph.