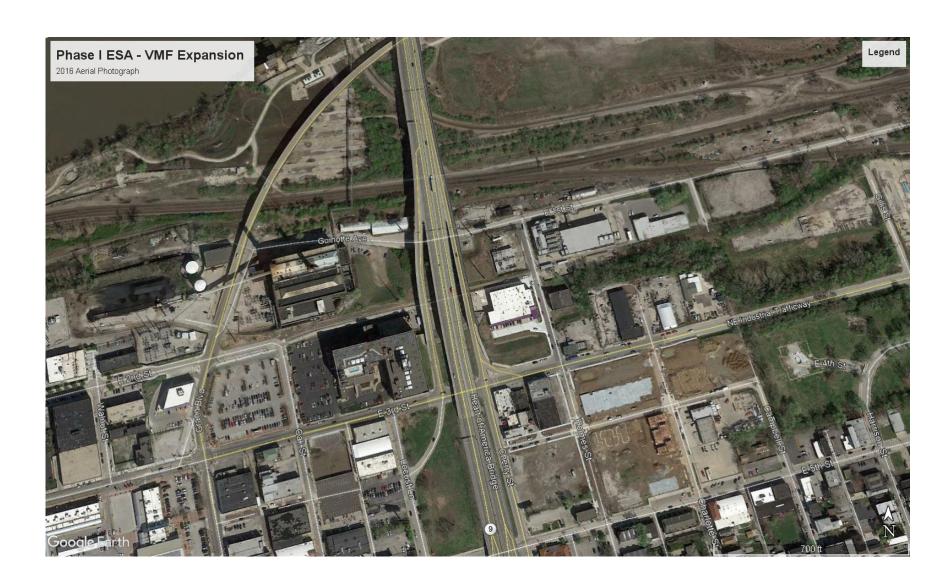

#### 3.3.1 Aerial Photographs

Historical aerial photographs were obtained from Google Earth imagery, as well as from the previous ESA (HDR, 2013) for the existing VMF, and reviewed for evidence of activity or features that might suggest the potential for waste disposal. Historical aerial photographs from the years 1955, 1957, 1963, 1969, 1970, 1979, 1983, 1985, 1991, 1995, and a majority of the years between 2002-2018 were reviewed and are included in Appendix B.

#### 1995-2018

The Property is mostly unchanged from the 1991 aerial photograph with the exception of the construction of the existing VMF facility occurring in the 2014 aerial photograph.