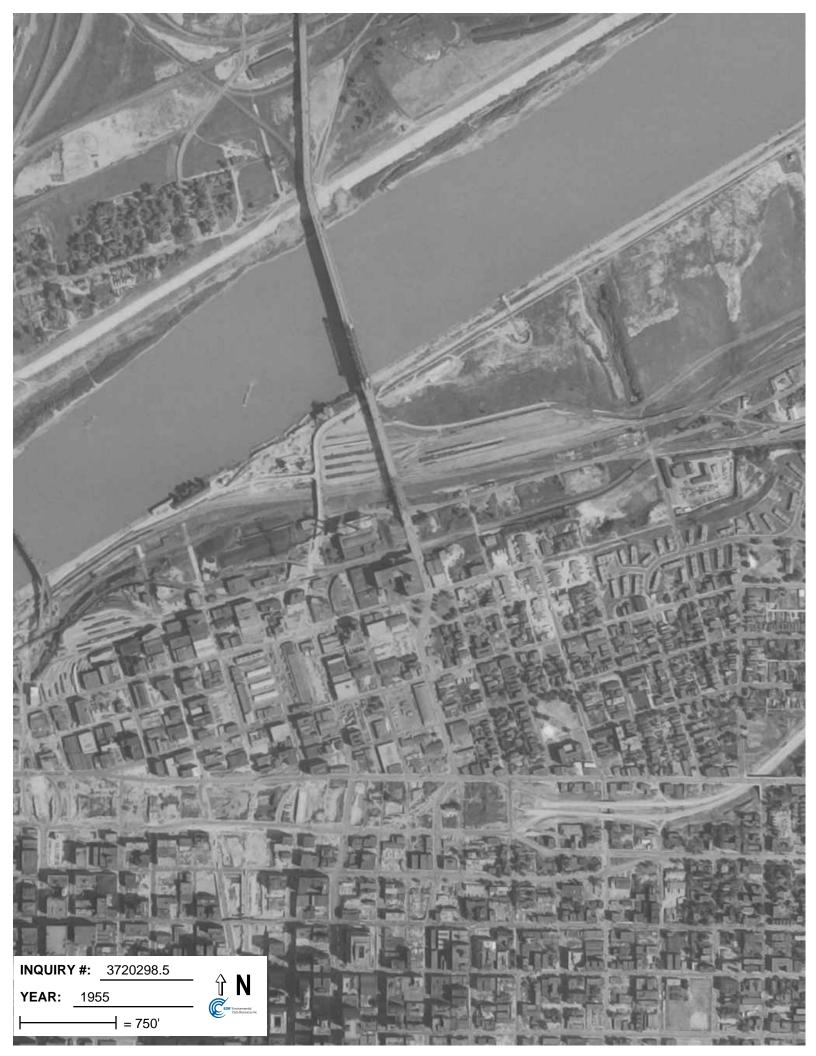

#### 3.3.1 Aerial Photographs

Historical aerial photographs were obtained from Google Earth imagery, as well as from the previous ESA (HDR, 2013) for the existing VMF, and reviewed for evidence of activity or features that might suggest the potential for waste disposal. Historical aerial photographs from the years 1955, 1957, 1963, 1969, 1970, 1979, 1983, 1985, 1991, 1995, and a majority of the years between 2002-2018 were reviewed and are included in Appendix B.

#### 1955-1957

Industrial properties in and around the Property have been developed while the Property itself appears to be undeveloped.