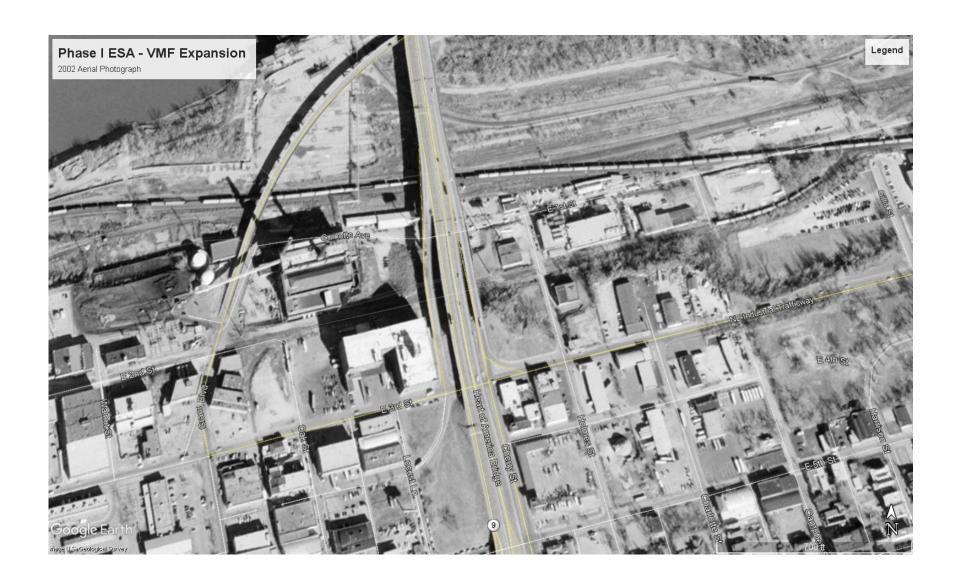

#### 3.3.1 Aerial Photographs

Historical aerial photographs were obtained from Google Earth imagery, as well as from the previous ESA (HDR, 2013) for the existing VMF, and reviewed for evidence of activity or features that might suggest the potential for waste disposal. Historical aerial photographs from the years 1955, 1957, 1963, 1969, 1970, 1979, 1983, 1985, 1991, 1995, and a majority of the years between 2002-2018 were reviewed and are included in Appendix B.

#### 1995-2018

The Property is mostly unchanged from the 1991 aerial photograph with the exception of the construction of the existing VMF facility occurring in the 2014 aerial photograph.