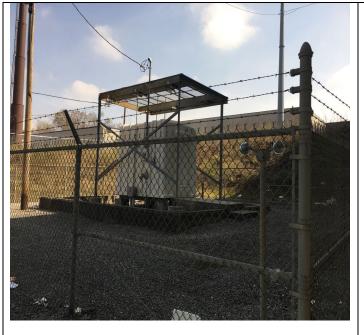

#### 603 E 1<sup>st</sup> Street

This Property is for the most part an undeveloped vegetated north facing slope. A portion of the Property near the north boundary includes a fenced gravel lot containing a nitrogen station for an underground KCP&L cable.

#### 603 E 1<sup>st</sup> Street

This Property is for the most part an undeveloped vegetated north facing slope. A portion of the Property near the north boundary includes a fenced gravel lot containing a nitrogen station for an underground cable.