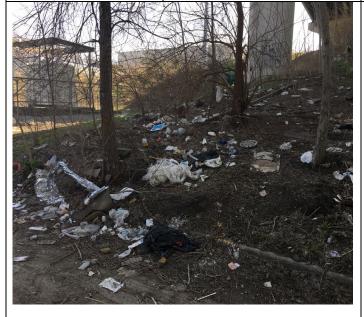

#### Right of Way on Either Side and Under Heart of America Missouri River Bridge

This Property, with the exception of bridge piers is an undeveloped lot with grassy vegetation and rock and concrete fill that slopes to the north and west. The Property is also occupied by homeless individuals with tents and domestic trash present throughout the Property.

#### Right of Way on Either Side and Under Heart of America Missouri River Bridge

This Property, with the exception of bridge piers is an undeveloped lot with grassy vegetation and rock and concrete fill that slopes to the north and west. The Property is also occupied by homeless individuals with tents and domestic trash noted throughout the Property.