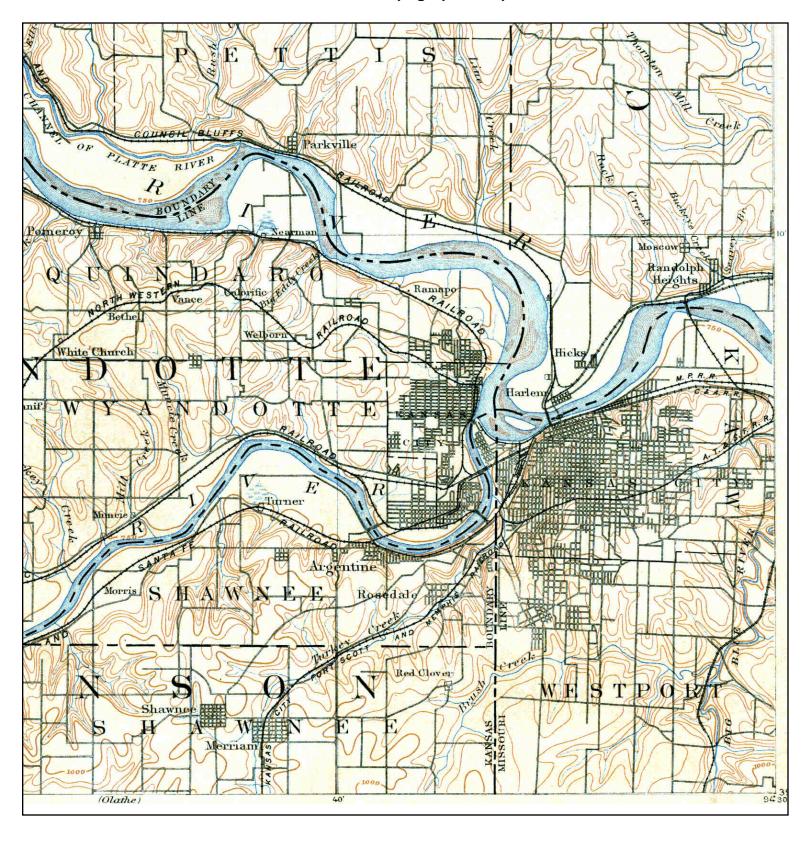

#### 3.3.2 Topographic Maps

Hg Consult reviewed historic topographic maps of the Property and surrounding areas to determine past land uses. The topographic maps were obtained from a previous ESA report (HDR, 2013) and the topographic maps available for review included the years 1894, 1935, 1940, 1948, 1957, 1964, 1970, 1975, 1991, and 1996.

Copies of the topographic maps are provided in Appendix C. Information obtained from the topographic maps is summarized below:

#### 1894

The City of Kansas City, railroads to the north and the Property has been developed.

#### *1935*

Development continued around the Property with the railroad tracks running through and adjacent to the Property.

#### 1940-1948

The Property remains unchanged from the 1935 topographic map. The highway west and through a portion of the Property had been widened.

#### 1957-1975

The Property remains unchanged from the 1948 topographic map with the exception of the addition of what appears to be a small structure on the northeast corner of the 110 Holmes Street Property on the 1957 topographic map.

#### 1991

The Property remains unchanged with the exception of a new bridge to the west and running through the Property which had been constructed.

Due to the density of urban development individual structures are no longer depicted on the topographic maps in the vicinity of the Property.

#### 1996

The Property is unchanged from the 1991 topographic map.