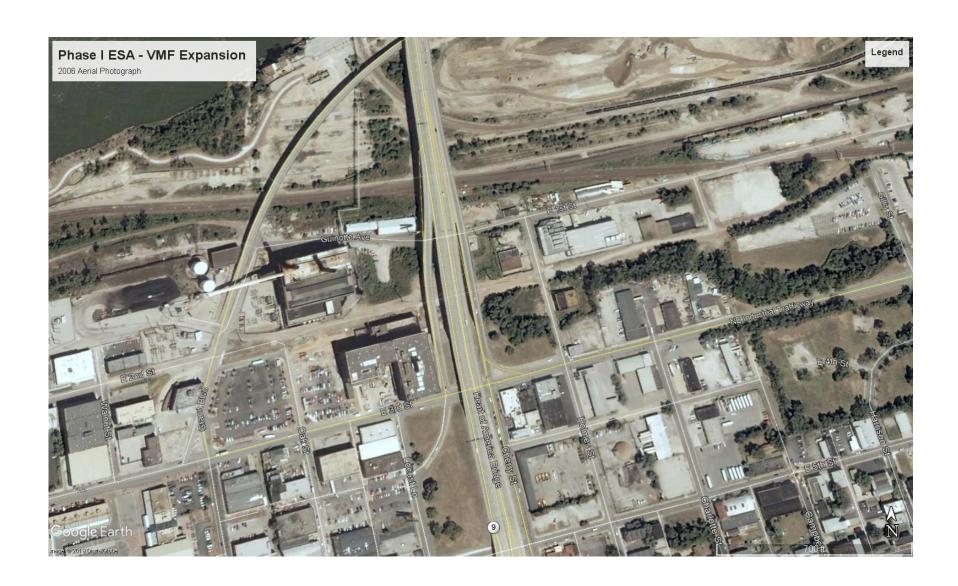

#### 3.3.1 Aerial Photographs

Historical aerial photographs were obtained from Google Earth imagery, as well as from the previous ESA (HDR, 2013) for the existing VMF, and reviewed for evidence of activity or features that might suggest the potential for waste disposal. Historical aerial photographs from the years 1955, 1957, 1963, 1969, 1970, 1979, 1983, 1985, 1991, 1995, and a majority of the years between 2002-2018 were reviewed and are included in Appendix B.

Information obtained from the aerial photography is summarized below:

#### 1995-2018

The Property is mostly unchanged from the 1991 aerial photograph with the exception of the construction of the existing VMF facility occurring in the 2014 aerial photograph.