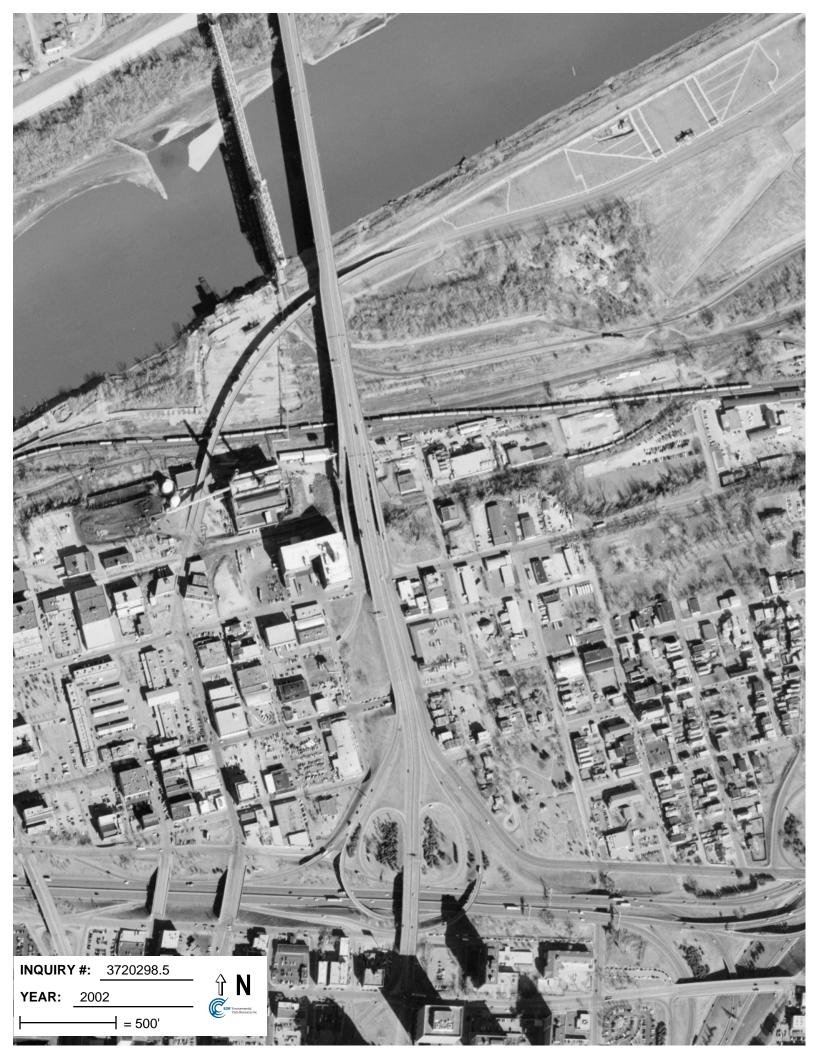

#### 3.3.1 Aerial Photographs

Historical aerial photographs were obtained from Google Earth imagery, as well as from the previous ESA (HDR, 2013) for the existing VMF, and reviewed for evidence of activity or features that might suggest the potential for waste disposal. Historical aerial photographs from the years 1955, 1957, 1963, 1969, 1970, 1979, 1983, 1985, 1991, 1995, and a majority of the years between 2002-2018 were reviewed and are included in Appendix B.

#### 1955-1957

Industrial properties in and around the Property have been developed while the Property itself appears to be undeveloped.

#### <u>1963</u>

The 114 Holmes Street Property has been developed with one building, while the other Properties still appear undeveloped.

#### 1969

Areas northwest and west of the 114 Holmes Street Property appear to have small scale development and/or surface disturbance.

#### 1970-1979

In addition, to the building on the 114 Holmes Street Property another small building appears to have been constructed on the 110 Holmes Street Property (i.e., 1970 photo).

#### 1983-1985

Several piles for construction of the Heart of America Missouri River Bridge are present on the western half of the Property (1983) and then the roadway has been added to the piles for the bridge (1985).

#### <u>1991</u>

Construction of the new bridge on the west side of the Property has been finished. Other Property uses remain unchanged.

#### 1995-2018

The Property is mostly unchanged from the 1991 aerial photograph with the exception of the construction of the existing VMF facility occurring in the 2014 aerial photograph.