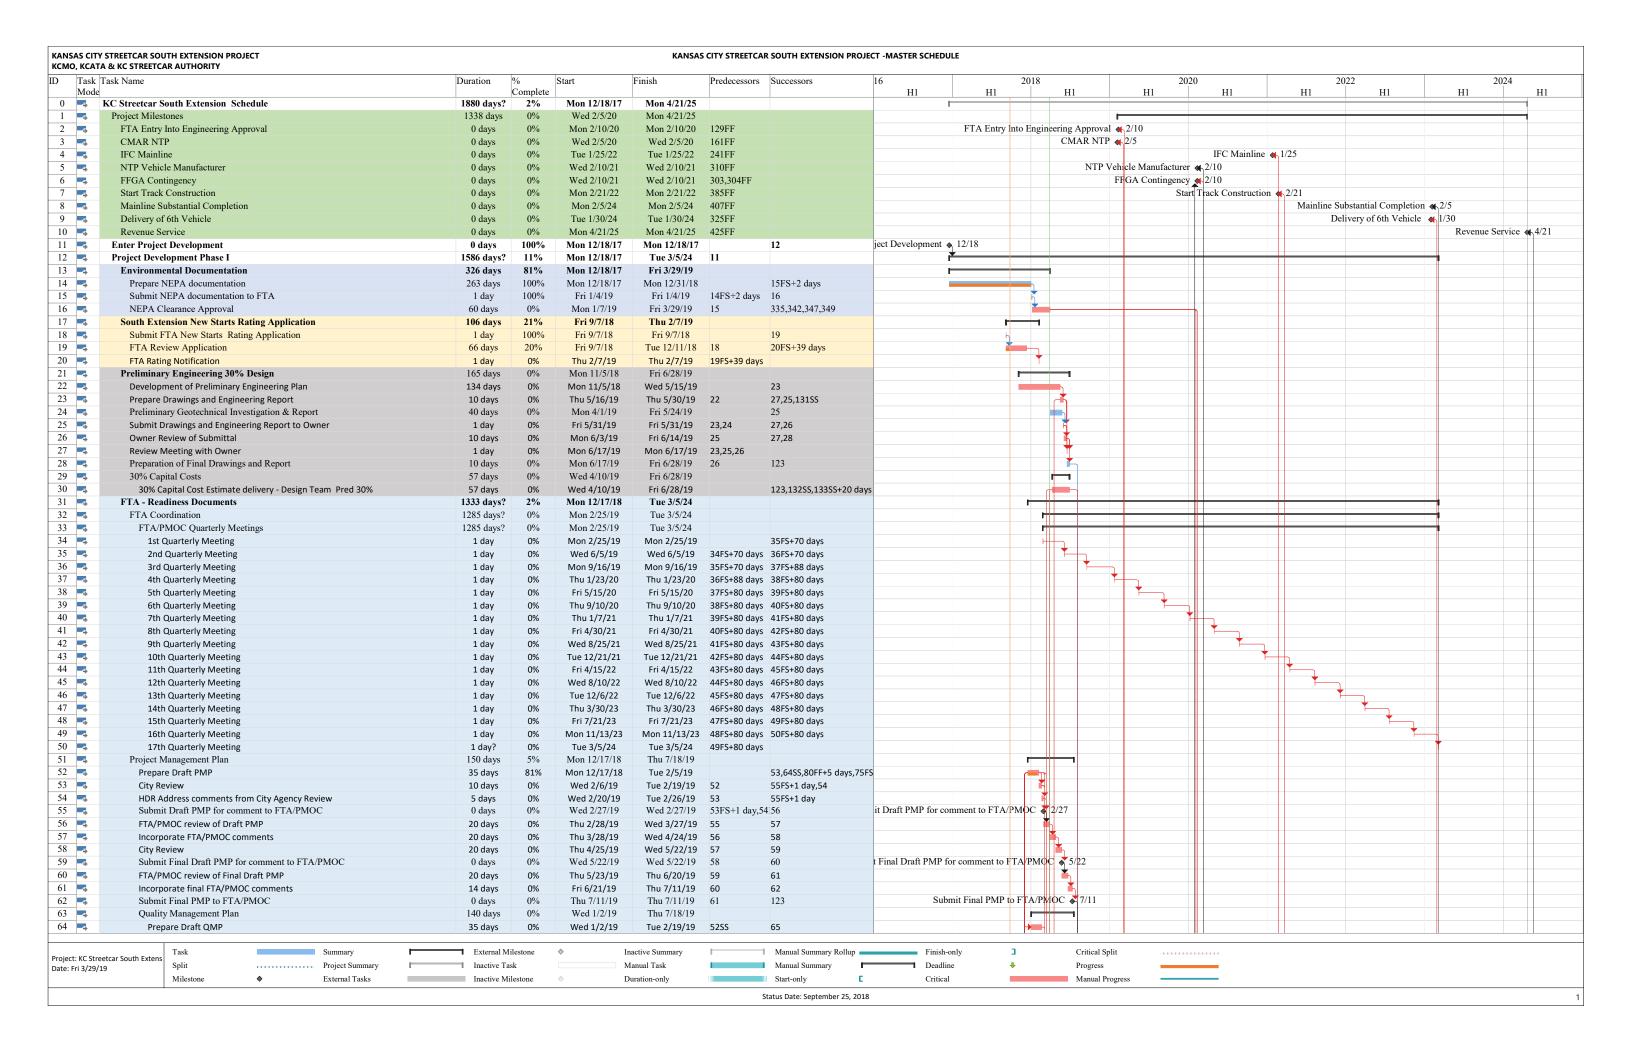

| I                                        | KANSAS CITY STREETCAR SOUTH EXTENSION PROJECT CMO, KCATA & KC STREETCAR AUTHORITY  KANSAS CITY STREETCAR SOUTH EXTENSION PROJECT -MASTER SCHEDULE |                     |                |                             |                              |                              |                                 |                                                    |  |  |  |  |
|------------------------------------------|---------------------------------------------------------------------------------------------------------------------------------------------------|---------------------|----------------|-----------------------------|------------------------------|------------------------------|---------------------------------|----------------------------------------------------|--|--|--|--|
| ID Task Ta                               | sk Name                                                                                                                                           | Duration            | %              | Start                       | Finish                       | Predecessors                 | Successors                      | 16 2018 2020 2022 2024                             |  |  |  |  |
| Mode 65                                  | City Review                                                                                                                                       | 10 days             | Complete<br>0% | Wed 2/20/19                 | Tue 3/5/19                   | 64                           | 67,66                           | H1 H1 H1 H1 H1 H1 H1 H1                            |  |  |  |  |
| 66                                       | Incorporate City Comments                                                                                                                         | 5 days              | 0%             | Wed 3/6/19                  | Tue 3/12/19                  |                              | 67                              |                                                    |  |  |  |  |
| 67                                       | Submit Draft QMP for comment to FTA/PMOC                                                                                                          | 0 days              | 0%             | Tue 3/12/19                 | Tue 3/12/19                  | 65,66                        | 68                              | it Draft QMP for comment to FTA/PMOC 3/3/12        |  |  |  |  |
| 68                                       | FTA/PMOC review of Draft QMP                                                                                                                      | 20 days             | 0%             | Wed 3/13/19                 |                              | 67                           | 69                              |                                                    |  |  |  |  |
| 69 <b>- 5</b>                            | Incorporate FTA/PMOC comments  City Review                                                                                                        | 25 days<br>20 days  | 0%<br>0%       | Wed 4/10/19<br>Wed 5/15/19  | Tue 5/14/19<br>Wed 6/12/19   |                              | 70<br>71                        |                                                    |  |  |  |  |
| 71                                       | Submit Final Draft QMP for comment to FTA/PMOC                                                                                                    | 0 days              | 0%             | Wed 6/12/19                 | Wed 6/12/19                  |                              | 72                              | it Final Draft QMP for comment to FTA/PMOC of 6/12 |  |  |  |  |
| 72                                       | FTA/PMOC review of Final Draft QMP                                                                                                                | 20 days             | 0%             | Thu 6/13/19                 | Thu 7/11/19                  | 71                           | 73                              |                                                    |  |  |  |  |
| 73                                       | Incorporate final FTA/PMOC comments                                                                                                               | 5 days              | 0%             | Fri 7/12/19                 | Thu 7/18/19                  |                              | 74                              |                                                    |  |  |  |  |
| 74 = 3                                   | Submit Final QMP to FTA/PMOC                                                                                                                      | 0 days              | 0%             | Thu 7/18/19                 | Thu 7/18/19                  |                              | 123                             | Submit Final QMP to FTA/PMOC 7/18                  |  |  |  |  |
| 75 <b>-</b> 5                            | Document Management Plan Configuration Management Plan                                                                                            | 80 days<br>80 days  | 0%<br>0%       | Wed 3/6/19<br>Wed 3/6/19    | Wed 6/26/19<br>Wed 6/26/19   | · ·                          |                                 |                                                    |  |  |  |  |
| 77                                       | Risk & Contingency Management Plan                                                                                                                | 80 days             | 0%             | Wed 3/6/19                  | Wed 6/26/19                  |                              |                                 |                                                    |  |  |  |  |
| 78                                       | Safety & Security Management Plan                                                                                                                 | 177 days?           | 0%             | Wed 12/26/18                | Wed 9/4/19                   | ĺ                            |                                 |                                                    |  |  |  |  |
| 79                                       | SSMP                                                                                                                                              | 165 days?           |                | Wed 12/26/18                | Fri 8/16/19                  |                              |                                 |                                                    |  |  |  |  |
| 80 - 81 - 8                              | Prepare Draft SSMP                                                                                                                                | 34 days             | 0%             | Wed 12/26/18                |                              |                              | 81,93FS+16 days                 |                                                    |  |  |  |  |
| 82                                       | City Review Submit Draft SSMP for comment to FTA/PMOC                                                                                             | 10 days<br>0 days   | 0%<br>0%       | Wed 2/13/19<br>Tue 2/26/19  | Tue 2/26/19<br>Tue 2/26/19   |                              | 82<br>83                        | Draft SSMP for comment to FTA/PMOC 4/2/26          |  |  |  |  |
| 83                                       | FTA/PMOC review of Draft QMP                                                                                                                      | 20 days             | 0%             | Wed 2/27/19                 | Tue 3/26/19                  |                              | 85,84                           |                                                    |  |  |  |  |
| 84 🔜                                     | SSO Review ??                                                                                                                                     | 1 day?              | 0%             | Wed 3/27/19                 | Wed 3/27/19                  |                              | 85                              |                                                    |  |  |  |  |
| 85 = 3                                   | Incorporate FTA/PMOC comments                                                                                                                     | 40 days             |                | Thu 3/28/19                 | Wed 5/22/19                  |                              | 86                              |                                                    |  |  |  |  |
| 86 - 87 - 8                              | City Review Submit Final Draft SSMP to FTA/PMOC                                                                                                   | 20 days<br>0 days   | 0%<br>0%       | Thu 5/23/19<br>Thu 6/20/19  | Thu 6/20/19<br>Thu 6/20/19   |                              | 87<br>88                        | Submit Final Draft SSMP to FTA/PMOC 6/20           |  |  |  |  |
| 88 = 3                                   | FTA/PMOC review of Final Draft SSMP                                                                                                               | 20 days             | 0%             | Fri 6/21/19                 | Fri 7/19/19                  |                              | 89                              |                                                    |  |  |  |  |
| 89 🛼                                     | Incorporate final FTA/PMOC comments                                                                                                               | 20 days             | 0%             | Mon 7/22/19                 |                              | 88                           | 90                              |                                                    |  |  |  |  |
| 90                                       | Submit Final SSMP to FTA/PMOC                                                                                                                     | 0 days              | 0%             | Fri 8/16/19                 | Fri 8/16/19                  | 89                           | 123                             | Submit Final SSMP to FTA/PMOC 8/16                 |  |  |  |  |
| 91                                       | PHA/TVA                                                                                                                                           | 163 days            |                | Wed 1/16/19                 | Wed 9/4/19                   |                              | 0.4                             |                                                    |  |  |  |  |
| 92 - 93 - 9                              | Prepare Draft PHA/TVA Conduct Workshop                                                                                                            | 53 days<br>2 days   | 0%<br>0%       | Wed 1/16/19<br>Thu 3/7/19   | Fri 3/29/19<br>Fri 3/8/19    | 80FS+16 days                 | 94                              |                                                    |  |  |  |  |
| 94                                       | City Review                                                                                                                                       | 10 days             | 0%             | Mon 4/1/19                  | Fri 4/12/19                  |                              | 95                              |                                                    |  |  |  |  |
| 95                                       | Submit Draft PHA/TVA for comment to FTA/PMOC                                                                                                      | 0 days              | 0%             | Fri 4/12/19                 |                              | 94                           | 107FS+40 days,96                | Praft PHA/TVA for comment to FTA/PMOC 4/12         |  |  |  |  |
| 96                                       | FTA/PMOC review of Draft PHA/TVA                                                                                                                  | 20 days             | 0%             | Mon 4/15/19                 | Fri 5/10/19                  |                              | 97                              |                                                    |  |  |  |  |
| 97                                       | Incorporate FTA/PMOC comments                                                                                                                     | 30 days             | 0%             | Mon 5/13/19                 | Mon 6/24/19                  |                              | 98                              |                                                    |  |  |  |  |
| 98                                       | City Review Submit Final Draft PHA/TVA to FTA/PMOC                                                                                                | 10 days<br>0 days   | 0%<br>0%       | Tue 6/25/19<br>Tue 7/9/19   | Tue 7/9/19<br>Tue 7/9/19     |                              | 99<br>100                       | Submit Final Draft PHA/TVA to FTA/PMOC 7/9         |  |  |  |  |
| 100                                      | FTA/PMOC review of Final Draft PHA/TVA                                                                                                            | 20 days             | 0%             | Wed 7/10/19                 | Tue 8/6/19                   |                              | 101                             |                                                    |  |  |  |  |
| 101 🛶                                    | Incorporate final FTA/PMOC comments                                                                                                               | 20 days             | 0%             | Wed 8/7/19                  | Wed 9/4/19                   |                              | 102                             |                                                    |  |  |  |  |
| 102                                      | Submit Final PHA/TVA to FTA/PMOC                                                                                                                  | 0 days              | 0%             | Wed 9/4/19                  | Wed 9/4/19                   | 101                          |                                 | Submit Final PHA/TVA to FTA/PMOC 99/4              |  |  |  |  |
| 103                                      | Risk Register  Develop Risk Register                                                                                                              | 81 days<br>80 days  | 0%<br>0%       | Fri 2/1/19<br>Fri 2/1/19    | Fri 5/24/19<br>Thu 5/23/19   |                              | 105                             |                                                    |  |  |  |  |
| 105                                      | Submit Register to FTA/ PMOC                                                                                                                      | 1 day               | 0%             | Fri 5/24/19                 | Fri 5/24/19                  | 104                          | 124                             |                                                    |  |  |  |  |
| 106                                      | Certifiable Items checklist                                                                                                                       | 140 days            | 0%             | Tue 6/11/19                 | Mon 12/30/19                 |                              |                                 |                                                    |  |  |  |  |
| 107                                      | Create Draft Certifiable Items Checklist                                                                                                          | 80 days             | 0%             | Tue 6/11/19                 | Wed 10/2/19                  |                              |                                 |                                                    |  |  |  |  |
| 108                                      | City Review Submit Draft CILs to FTA/PMOC                                                                                                         | 20 days<br>0 days   | 0%<br>0%       | Thu 10/3/19<br>Wed 10/30/19 | Wed 10/30/19<br>Wed 10/30/19 |                              | 109<br>110                      | Submit Draft CILs to FTA/PMOC 10/30                |  |  |  |  |
| 110                                      | FTA/PMOC review of Draft CILs                                                                                                                     | 20 days             | 0%             | Thu 10/31/19                | Wed 10/30/19 Wed 11/27/19    |                              | 111                             | Submit Plate Chis to 1141 WOC W 10/50              |  |  |  |  |
| 111 = 5                                  | Incorporate FTA/PMOC comments                                                                                                                     | 20 days             | 0%             | Mon 12/2/19                 | Mon 12/30/19                 |                              | 112                             |                                                    |  |  |  |  |
| 112                                      | Submit Final CILs                                                                                                                                 | 0 days              | 0%             | Mon 12/30/19                | Mon 12/30/19                 | 111                          |                                 | Submit Final CILs V12/30                           |  |  |  |  |
| 113                                      | Additional Readiness Documents Requirements                                                                                                       | 80 days             |                | Mon 4/1/19                  | Tue 7/23/19                  | F3CC+72-4-                   |                                 |                                                    |  |  |  |  |
| 114 - 115 - 1                            | Cost Risk Analysis & Value Engineering Report Third Party Agreements/ Utilities/ Permitting List                                                  | 80 days<br>80 days  |                | Mon 4/1/19<br>Mon 4/1/19    | Tue 7/23/19<br>Tue 7/23/19   | 52SS+73 days<br>52SS+73 days |                                 |                                                    |  |  |  |  |
| 116                                      | Constructibility Review                                                                                                                           | 80 days             |                | Mon 4/1/19                  |                              | 52SS+73 days                 |                                 |                                                    |  |  |  |  |
| 117 =                                    | Operations & Maintenance Plan                                                                                                                     | 80 days             | 0%             | Mon 4/1/19                  | Tue 7/23/19                  | 52SS+73 days                 |                                 |                                                    |  |  |  |  |
| 118 = 5                                  | Before & After Study Plan                                                                                                                         | 80 days             |                | Mon 4/1/19                  | Tue 7/23/19                  | 52SS+73 days                 |                                 |                                                    |  |  |  |  |
| 119 - 120 - 120 - 120 - 120 - 120        | Real Estate Management Plan Fleet Management Plan                                                                                                 | 80 days             | 0%<br>0%       | Mon 4/1/19<br>Mon 4/1/19    | Tue 7/23/19                  | 52SS+73 days<br>52SS+73 days |                                 |                                                    |  |  |  |  |
| 121                                      | South Extension Entry into Engineering Application                                                                                                | 80 days<br>141 days |                | Mon 7/22/19                 | Mon 2/10/20                  | JZJJT/5 Udys                 |                                 |                                                    |  |  |  |  |
| 122                                      | Prepare FTA Entry into Engineering Submittal                                                                                                      | 20 days             | 0%             | Mon 7/22/19                 | Fri 8/16/19                  | 123FS-20 day                 | 7S                              |                                                    |  |  |  |  |
| 123                                      | Request Entry into Engineering                                                                                                                    | 0 days              | 0%             | Fri 8/16/19                 | Fri 8/16/19                  |                              | 0 125,128,122FS-20 days,12      | 12 Request Entry into Engineering 🕏 8/16           |  |  |  |  |
| 124 -                                    | FTA/ PMOC Risk Workshop                                                                                                                           | 1 day               | 0%             | Tue 10/15/19                | Tue 10/15/19                 |                              | 0 (126                          |                                                    |  |  |  |  |
| 125                                      | PMOC Risk Report PMOC Readiness Report                                                                                                            | 60 days<br>60 days  | 0%<br>0%       | Mon 8/19/19<br>Wed 10/16/19 | Mon 11/11/19<br>Mon 1/13/20  |                              | 127,295                         |                                                    |  |  |  |  |
| 127                                      | Final Readiness Report from PMOC                                                                                                                  | 0 days              | 0%             | Mon 1/13/20                 | Mon 1/13/20                  |                              | 129                             | Final Readiness Report from PMOC 71/13             |  |  |  |  |
| 128 = 5                                  | FTA Review Entry into Engineering Application                                                                                                     | 80 days             | 0%             | Mon 8/19/19                 | Wed 12/11/19                 |                              | 129                             |                                                    |  |  |  |  |
| 129 🔫                                    | FTA Entry Into Engineering Approval                                                                                                               | 20 days             | 0%             | Tue 1/14/20                 | Mon 2/10/20                  | 128,127                      | 165,335,342,347,349,168,        | 8,                                                 |  |  |  |  |
|                                          | Task Summary                                                                                                                                      | External            | Milestone      | ♦ In                        | active Summary               |                              | Manual Summary Rollup           | Finish-only 3 Critical Split                       |  |  |  |  |
| Project: KC Streeto<br>Date: Fri 3/29/19 | car South Extens Split Project Summary                                                                                                            | Inactive            | Task           |                             | anual Task                   |                              | Manual Summary                  | Deadline Progress Progress                         |  |  |  |  |
|                                          | Milestone • External Tasks                                                                                                                        | Inactive            | Milestone      | ♦ D                         | uration-only                 |                              | Start-only C                    | Critical Manual Progress                           |  |  |  |  |
|                                          |                                                                                                                                                   |                     |                |                             |                              |                              | Status Date: September 25, 2018 | 8                                                  |  |  |  |  |