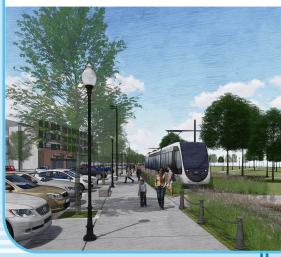

## KC Streetcar to the Riverfront **Public Meeting**

View and comment on the proposed route to extend KC Streetcar to Berkley Riverfront and how it integrates with bus routes and potential future bicycle and pedestrian connections.