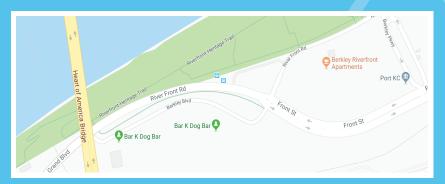

## RideKC STREETCAR

Thursday, January 24 4:30pm-6:30pm **Union Berkley Riverfront** 1000 Berkley Parkway Kansas City, MO 64120 | 816.708.1298

How to get there: Take Berkley Parkway from east or west, available parking will be indicated. Take the RideKC Bus Route 77 "Casino Cruiser". The door is on the north park side of the building on Riverfront Drive.