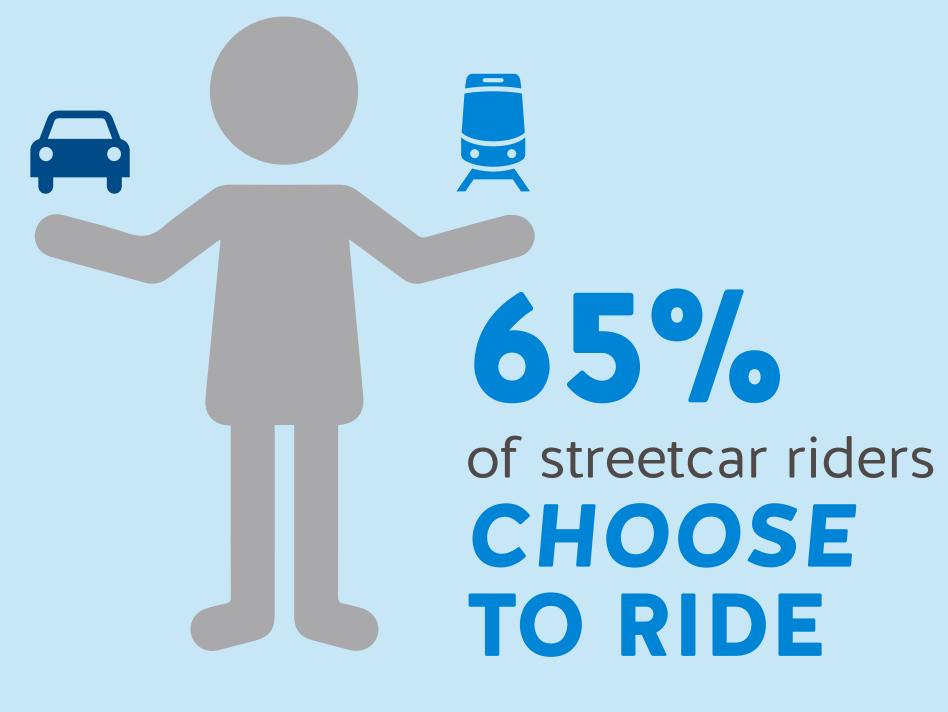

## WHO is Riding the KC Streetcar?

(meaning they have a vehicle available but choose to take the streetcar instead)

R

RIDERS are using the streetcar to CIRCULATE DOWNTOWN

(streetcar is connecting districts)