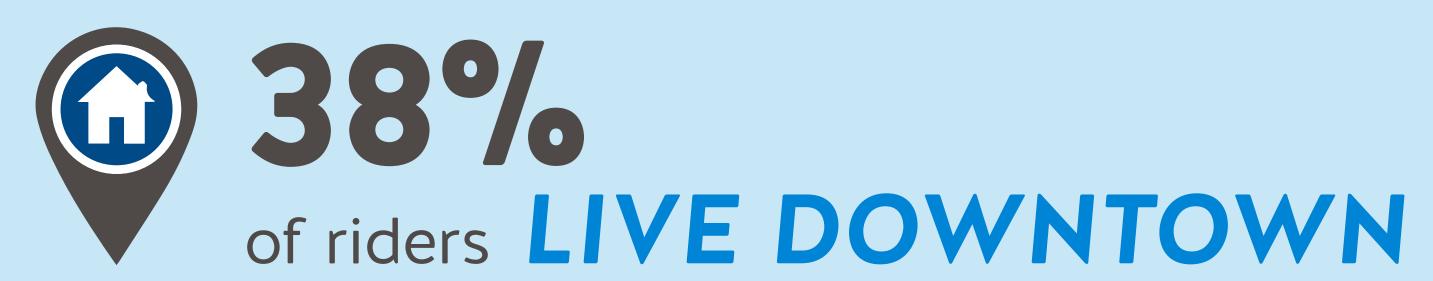

## WHO is Riding the KC Streetcar?

(meaning they have a vehicle available but choose to take the streetcar instead)

R

RIDERS are using the streetcar to CIRCULATE DOWNTOWN

(streetcar is connecting districts)