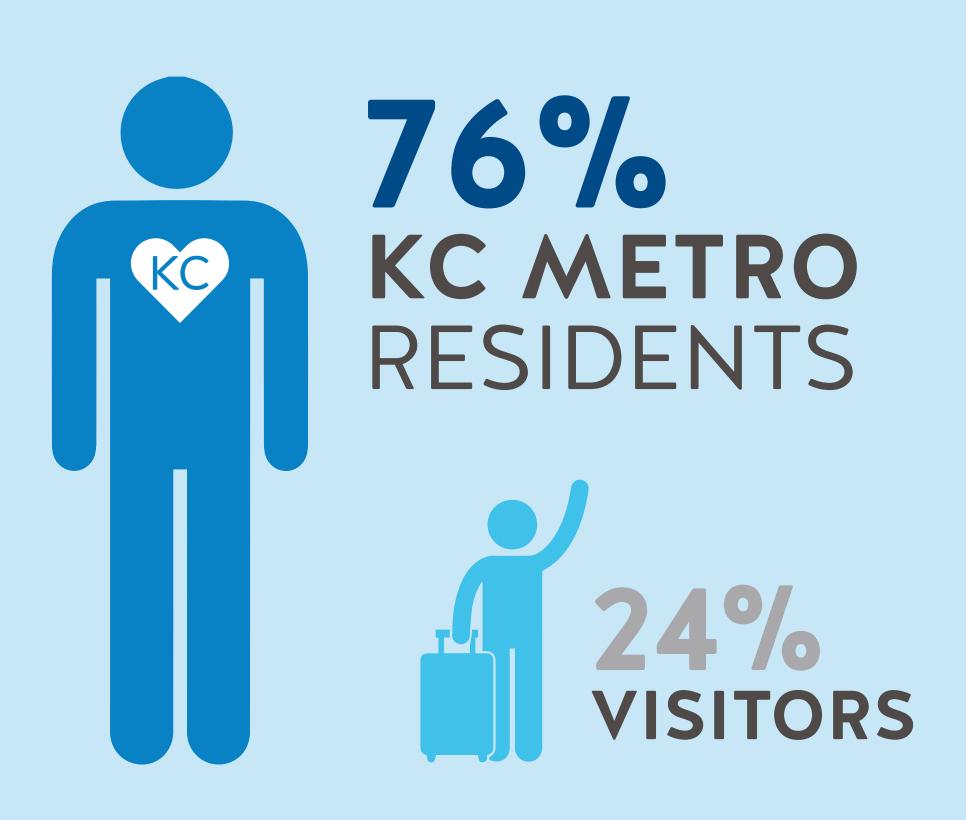

## WHO is Riding the KC Streetcar?

(meaning they have a vehicle available but choose to take the streetcar instead)

R

RIDERS are using the streetcar to CIRCULATE DOWNTOWN

(streetcar is connecting districts)

More than 90%

RE RIDING TO A DESTINATION

(Joy-riding is at 3% on weekdays, 8% on weekends)

of these riders, 43% ARE RIDING TO WORK

\*According to an in-person survey conducted on-board the KC Streetcar in fall 2017.