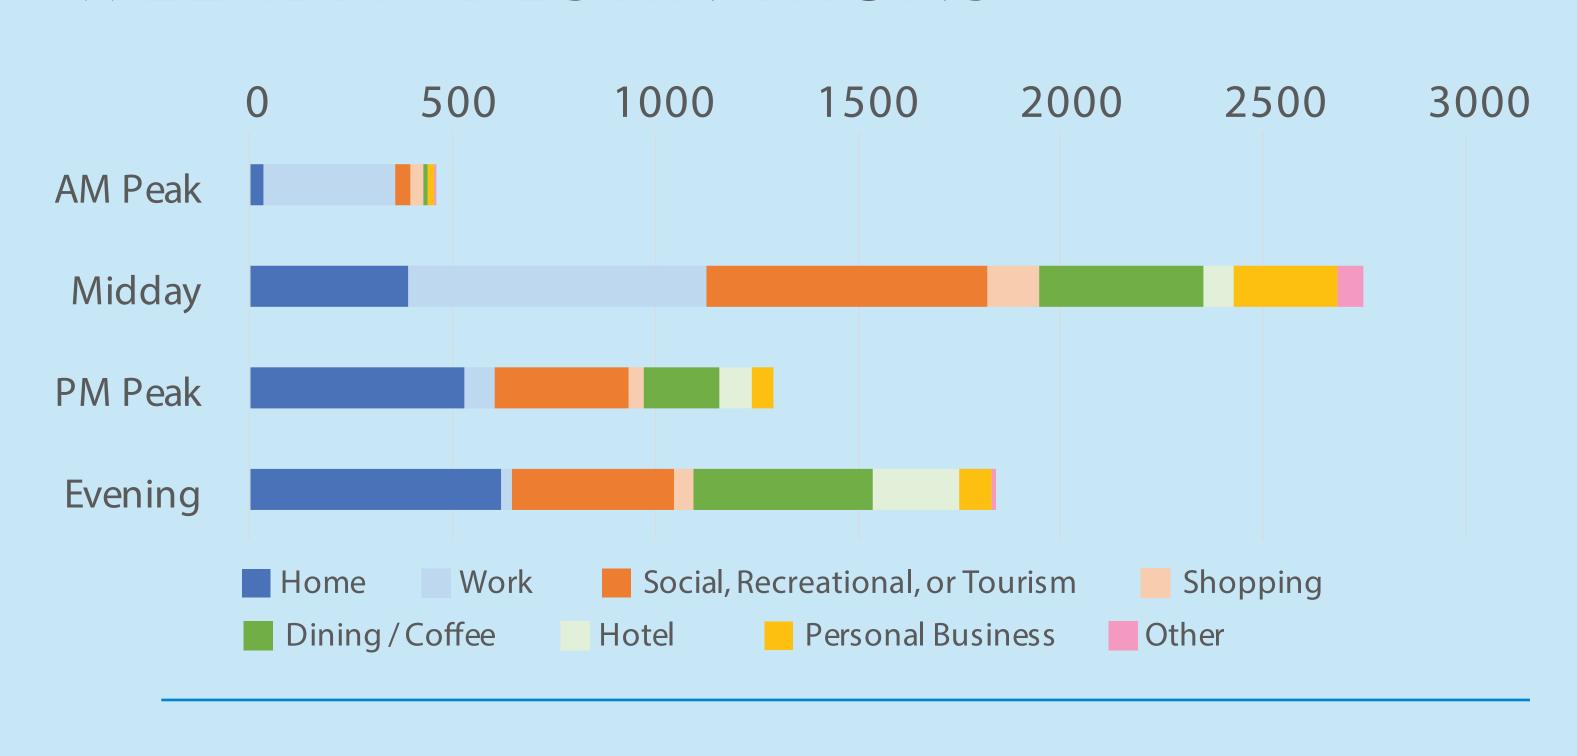

# Extending the benefits of the Downtown starter line

#### WEEKDAY DESTINATIONS



\*According to an in-person survey conducted on-board the KC Streetcar in fall 2017.

### RIDERSHIP TRENDS



### RIDERSHIP BY MONTH



## WHO is Riding the KC Streetcar?





(meaning they have a vehicle available but choose to take the streetcar instead)

R

RIDERS are using the streetcar to CIRCULATE DOWNTOWN

(streetcar is connecting districts)

More than 90%

RE RIDING TO A DESTINATION

(Joy-riding is at 3% on weekdays, 8% on weekends)



of these riders, 43% ARE RIDING TO WORK



\*According to an in-person survey conducted on-board the KC Streetcar in fall 2017.