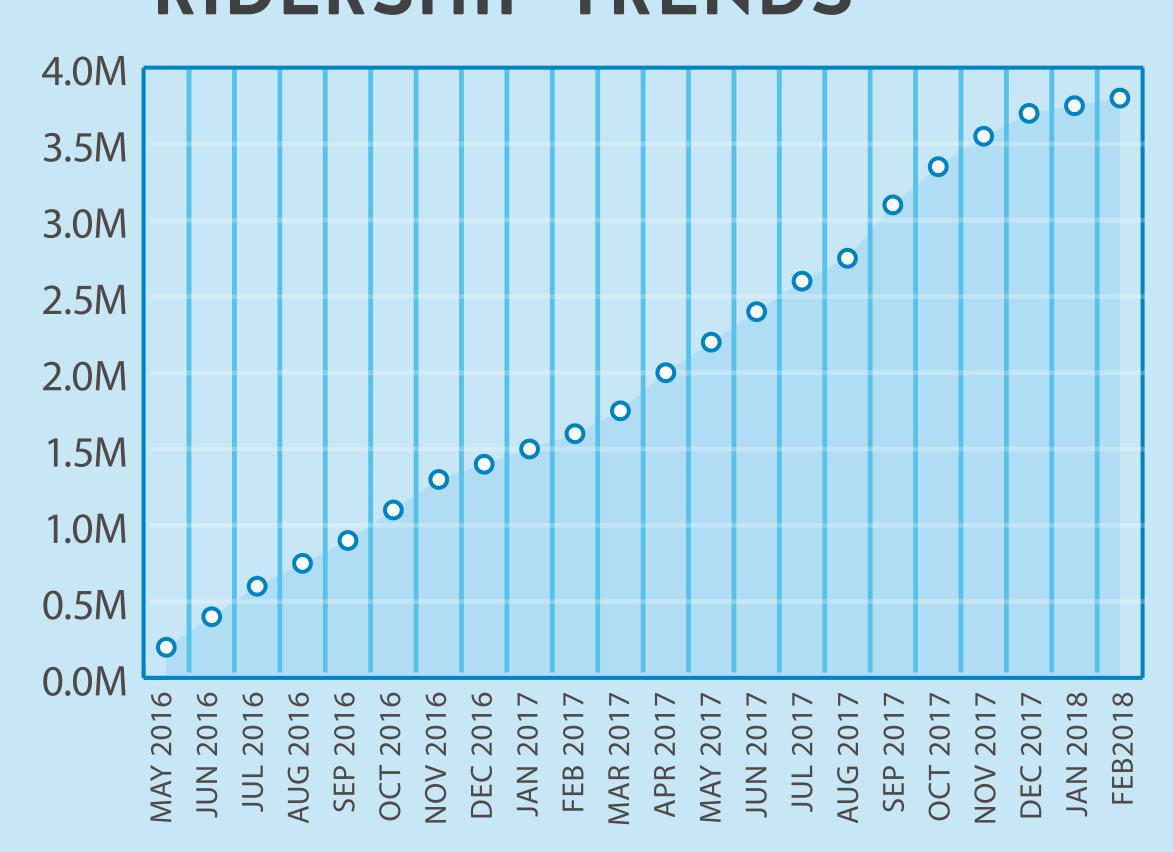

# Extending the benefits of the Downtown starter line

#### WEEKDAY DESTINATIONS



\*According to an in-person survey conducted on-board the KC Streetcar in fall 2017.

### RIDERSHIP TRENDS



### RIDERSHIP BY MONTH



## WHO is Riding the KC Streetcar?





(meaning they have a vehicle available but choose to take the streetcar instead)

R

RIDERS are using the streetcar to CIRCULATE DOWNTOWN

(streetcar is connecting districts)

More than 90%

RE RIDING TO A DESTINATION

(Joy-riding is at 3% on weekdays, 8% on weekends)



of these riders, 43% ARE RIDING TO WORK



\*According to an in-person survey conducted on-board the KC Streetcar in fall 2017.