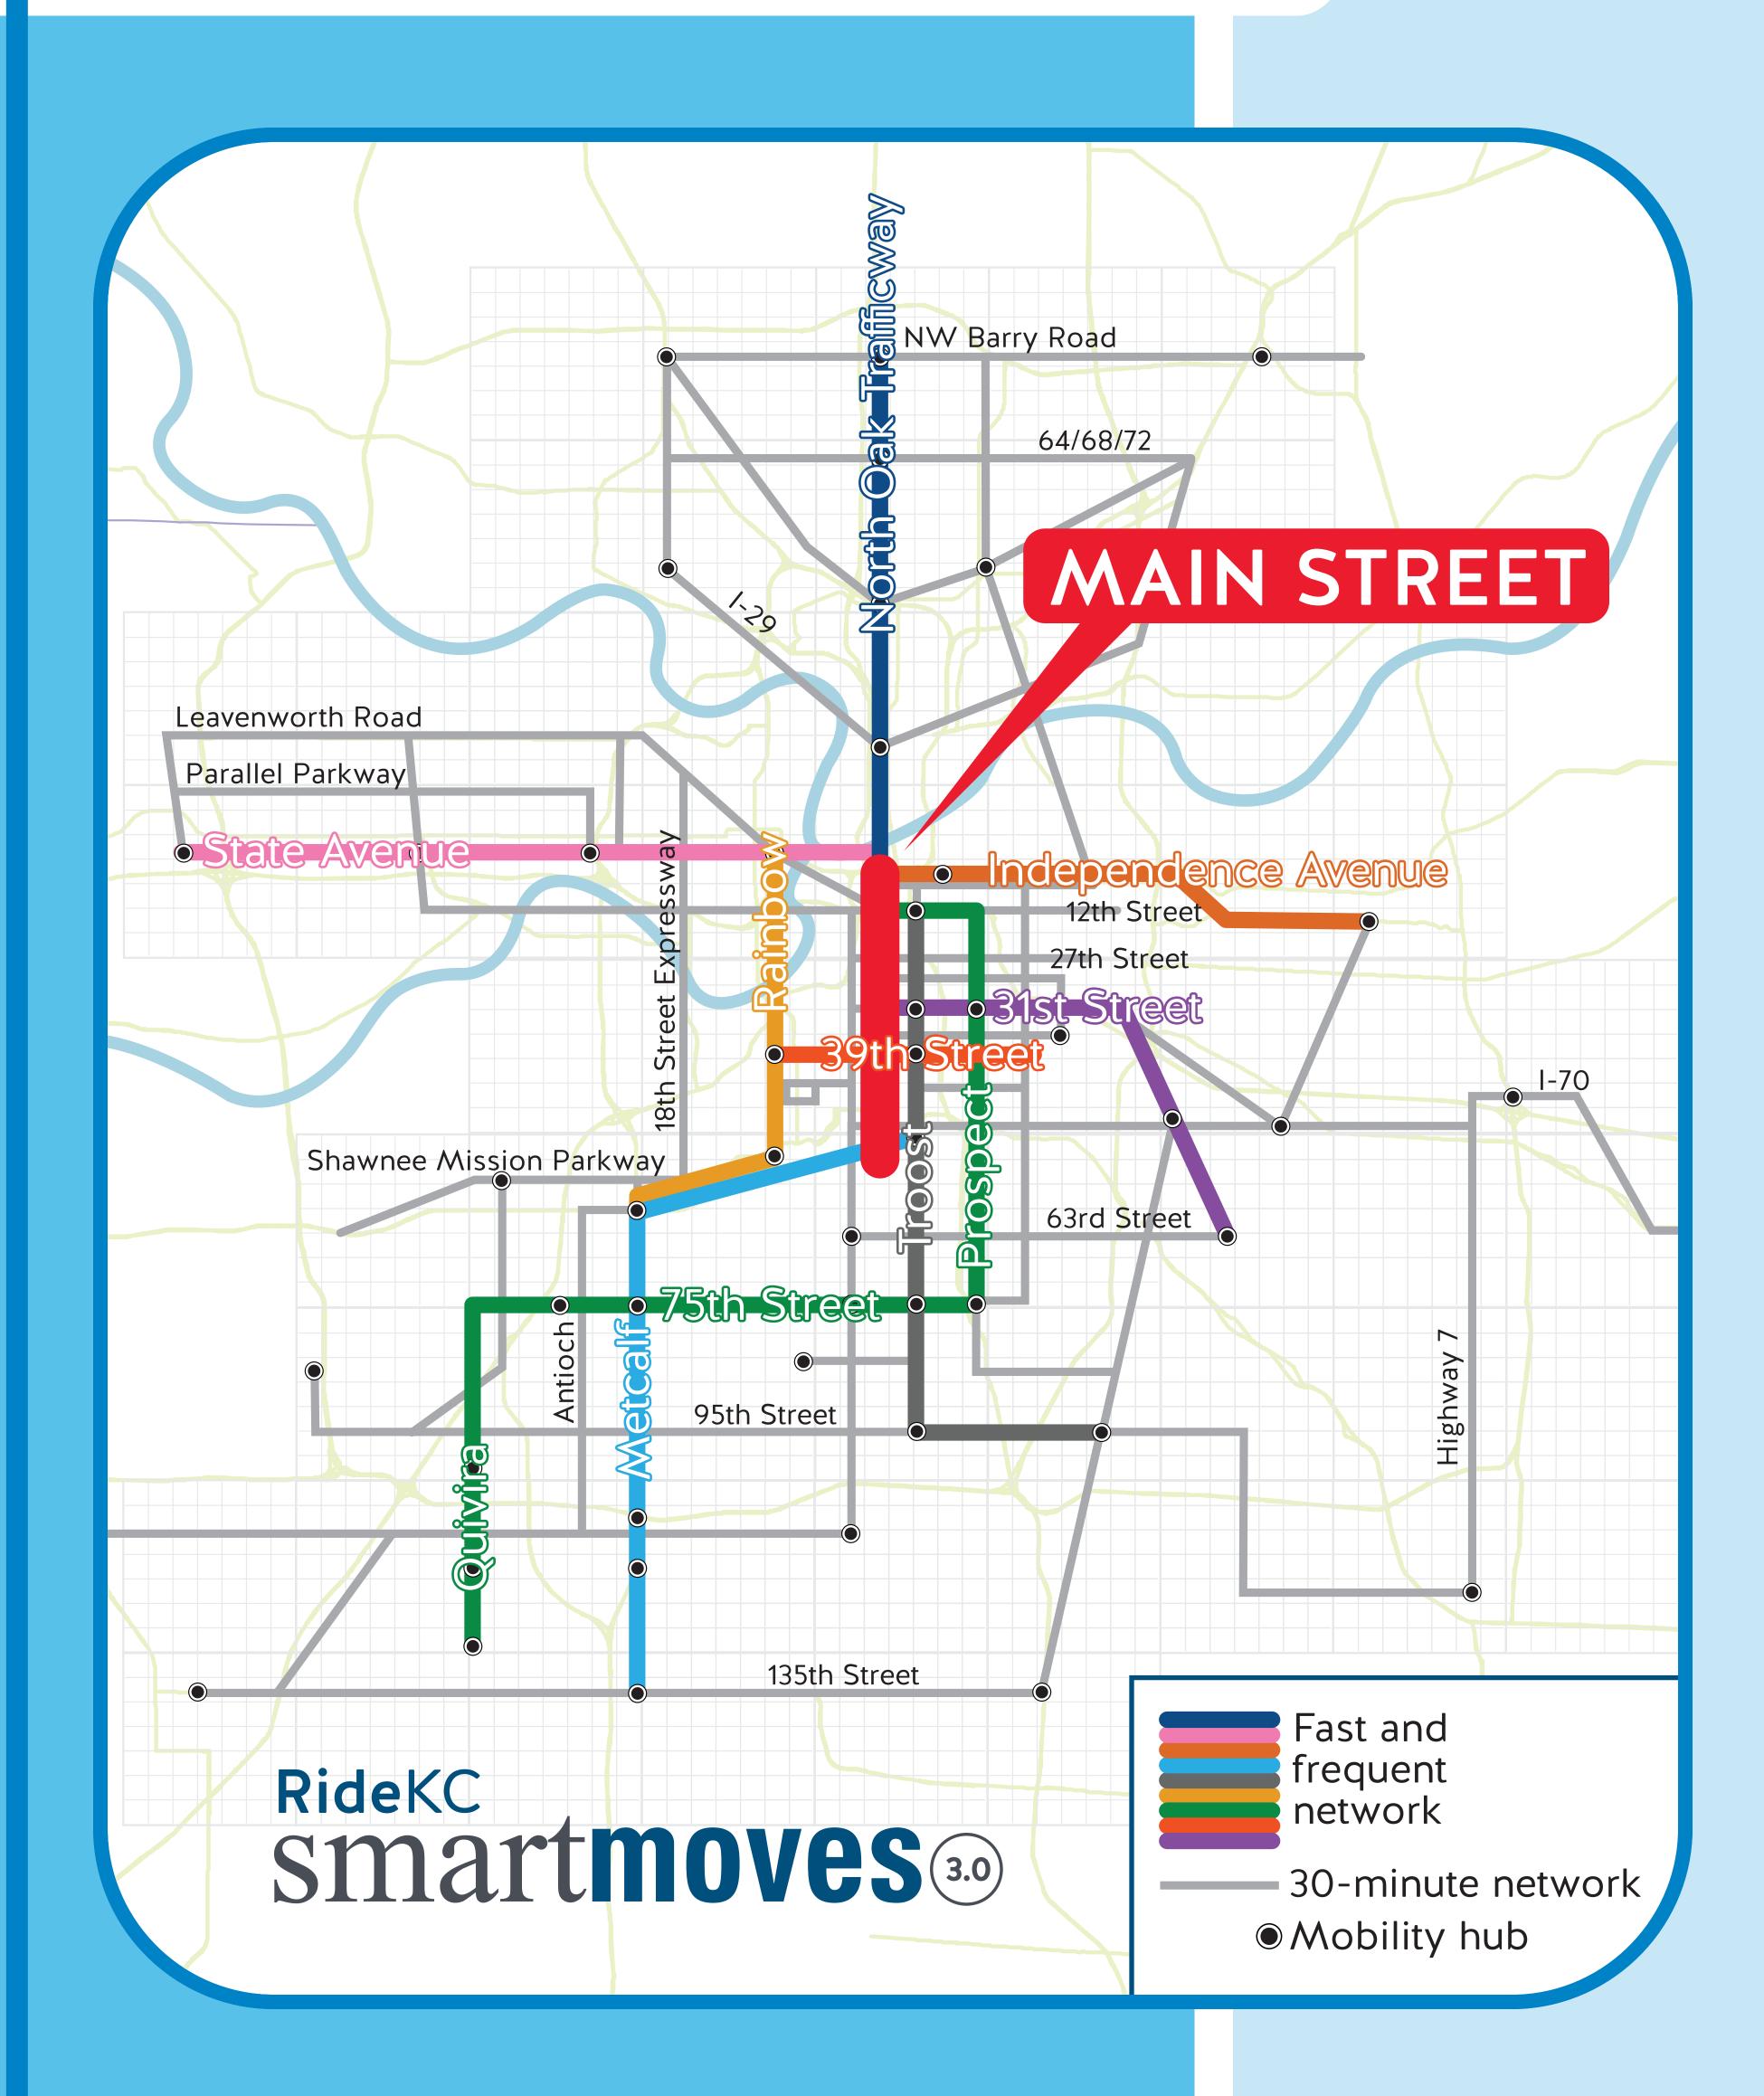

RideKC Smart Moves 3.0 Regional Transit & Mobility Plan is the region's long-term vision for transit, including the expansion of streetcar as a near-term strategy.

## Thrive:

- Advance RideKC Smart Moves Regional Transit & Mobility Plan
- **Extend** the benefits of the Downtown starter line (approaching 4 million rides)