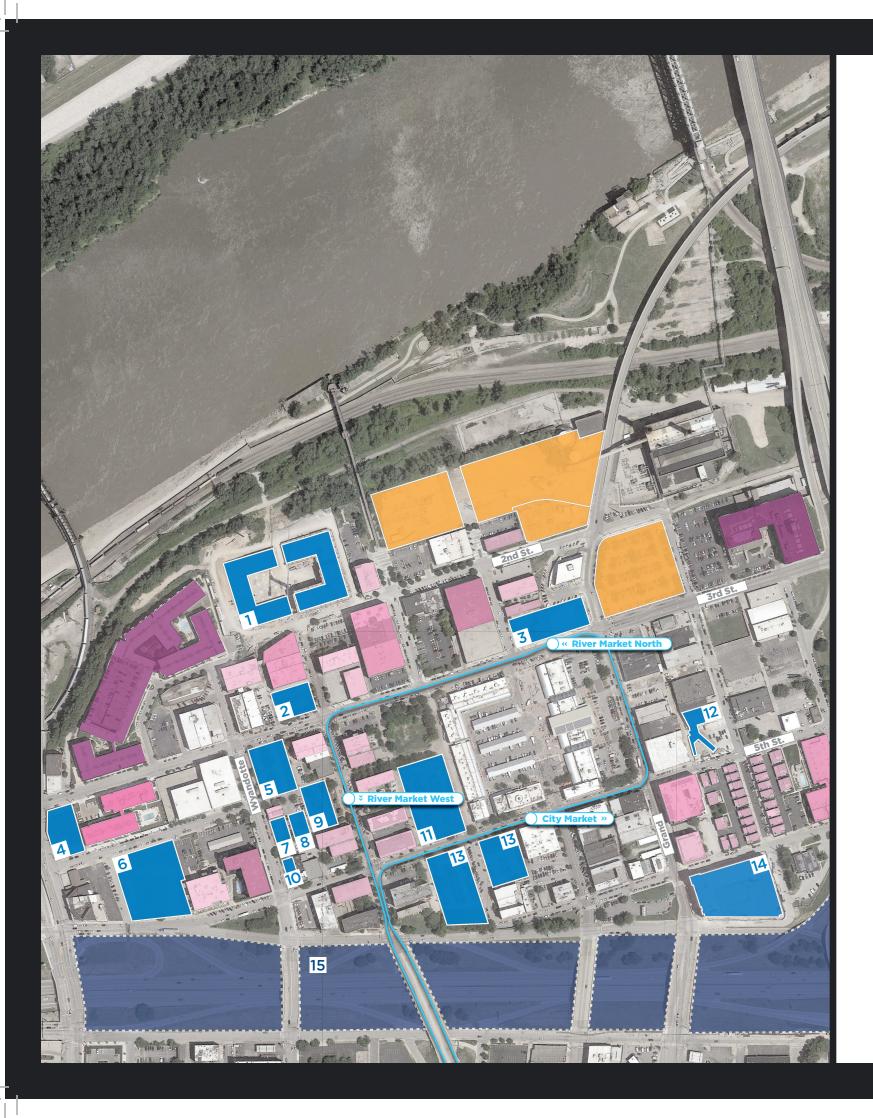

# **Downtown KC Streetcar Development Map River Market**

The Downtown Kansas City Streetcar Development Map is a publication of the Downtown Council and KC Streetcar Authority. The map highlights projects located on or within a few blocks of the streetcar line. The map includes projects recently completed, under construction, and planned. It also displays potential development sites near the streetcar line.

# **River Market West & River Market North Streetcar Stops**

- 1. Second + Delaware Planned Arnold Devel
- 3rd & Delaware Bidg Planned Epoch Deve 2.
- Ashland at River Market Planned New con 3.
- 4. Future Office Bldg Planned Site slated to
- 5. Boutique Hotel & Condos - Planned - Epoch
- River Market West II Planned New constu 6.
- 7. River Market Townhomes - Planned - Epoch
- 8. River Market Parking Garage Planned Epo
- 9. Delaware Marketplace Planned Epoch De
- 10. 5 Wyandotte Planned Four-story office be

- 11. City Market Parking Garage Planned City
- 12. Muehlebach Brewery Former brewery reno
- 13. Future Housing Sites Planned Both sites
- 14. 531 Grand Apts Under Construction New
- 15. North Loop Study Studying a new Broadway

Development Site

Current Development

| elopment plans to build a 276-unit apt. bldg. on 2nd St. | \$62M   |  |
|----------------------------------------------------------|---------|--|
| elopment plans to build a five-story apt. bldg.          |         |  |
| onstruction, 93-unit apt. bldg. with first floor retail. |         |  |
| b become a new, five-story, office bldg.                 |         |  |
| n Development plans to build a 12-story bldg.            |         |  |
| urction, 116-unit apt. bldg.                             | \$23.6M |  |
| n Development will build six townhomes.                  |         |  |
| boch Development will build a new parking garage.        |         |  |
| evelopment plans a 3-story, 60K sf, marketplace.         |         |  |
| building proposed for this site.                         |         |  |
|                                                          |         |  |

## **City Market Streetcar Stop**

| y plans to build a parking garage with first floor retail. |         |  |
|------------------------------------------------------------|---------|--|
| ovated into office and a new Nature's Own grocery store.   |         |  |
| are slated for mixed-use housing projects.                 |         |  |
| construction, 140-unit apt. bldg. with first floor retail. | \$24.5M |  |
| vay/O'Neil Bridge and the realignment or removal of I-70.  |         |  |