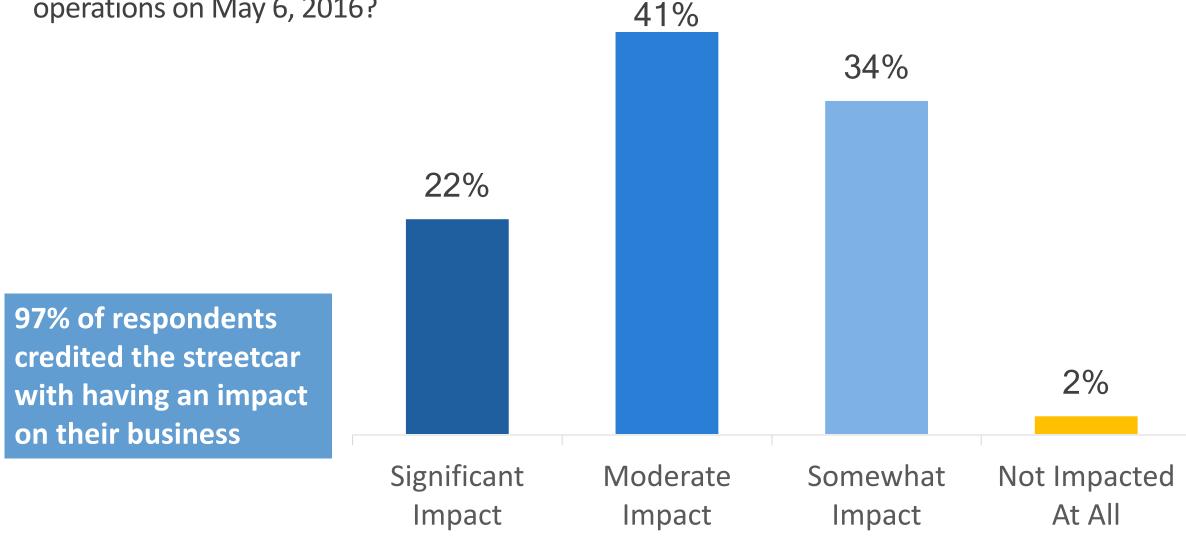

Q1: In the months prior to the opening of the KC Streetcar (May 6, 2016), did you feel prepared in what the expected impact the streetcar would have on your business?

**Q2:** Acknowledging the recent uptick in activity in downtown Kansas City over the course of a year, what impact has the KC Streetcar specifically had on your business since it began operations on May 6, 2016?