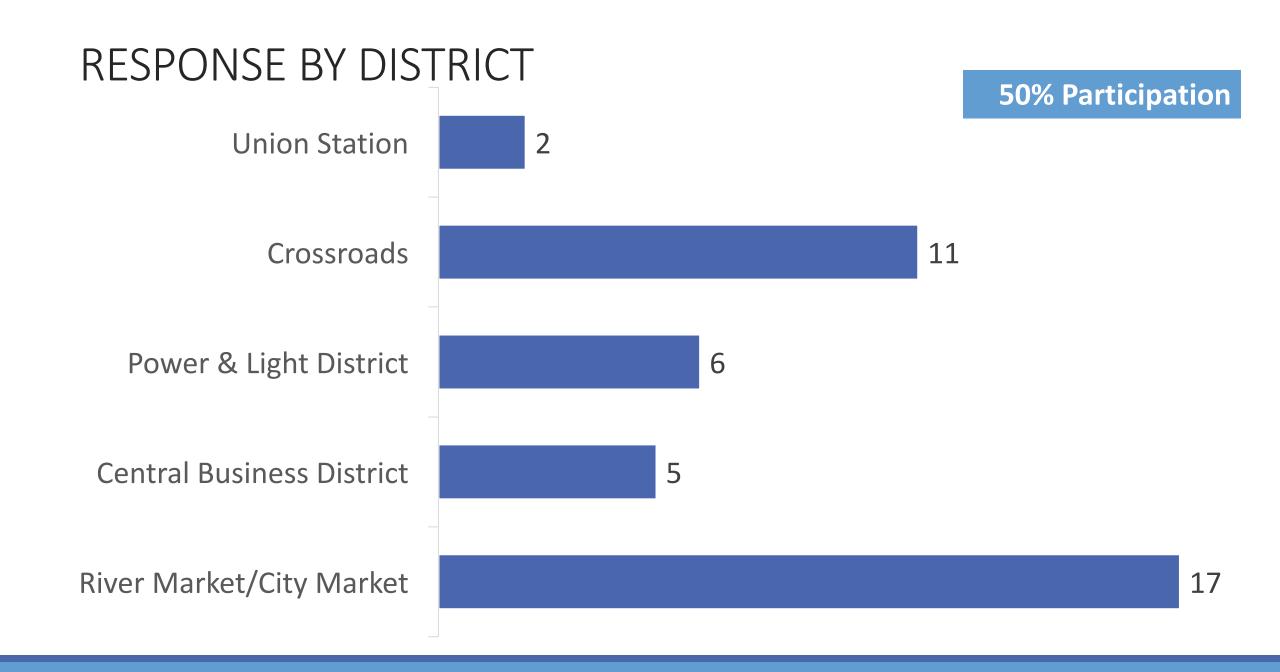

## SURVEY SYNOPSIS

- Survey of small businesses on the KC Streetcar route, from Union Station to the River Market
- More than 80 small businesses contacted either via email, phone or personal visits
- 41 small businesses responded
- Businesses ranged from restaurants, retail, bars, coffee shops, etc.
- Follow up includes delivering survey results to participating businesses
- Perform regular surveys of businesses on the streetcar route as well as riders