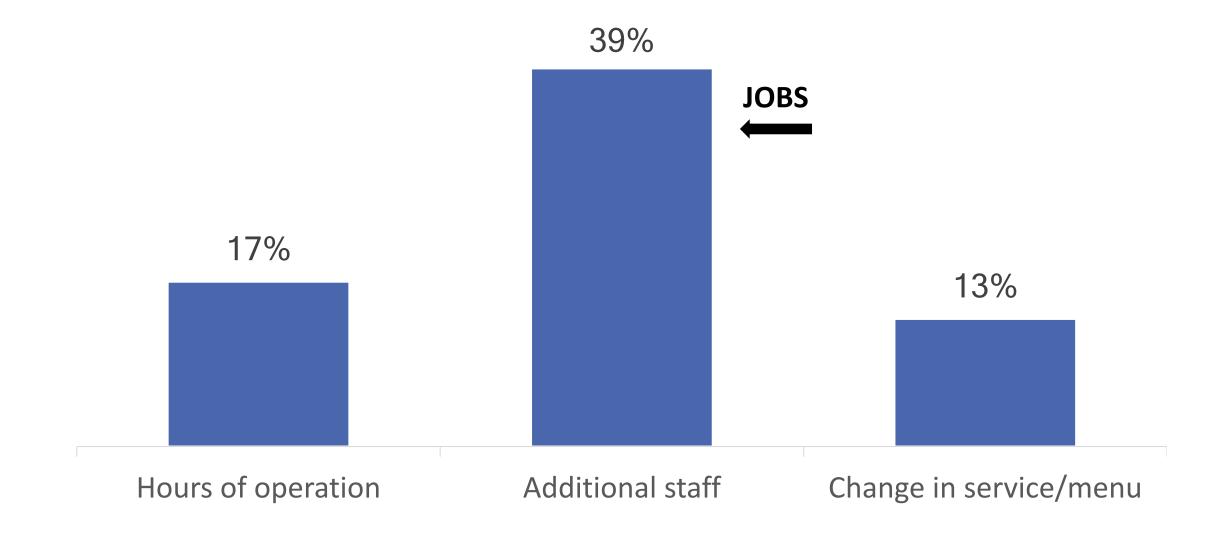

## Q5: What time of day do you see the most customers?

**Q6:** What is your busiest day of the week? (choose more than one if applicable)

Q7: What adjustments have you made in your business due to the addition of the KC Streetcar to downtown? (choose more than one if applicable)