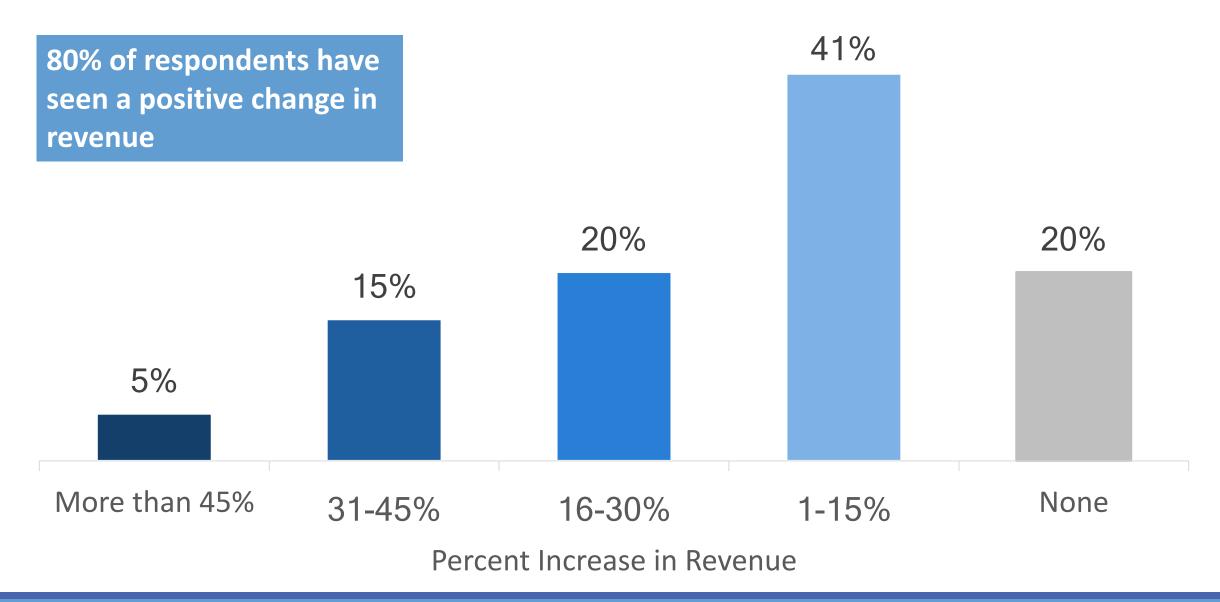

41%

Q3: Have you seen a change in revenue this year over the same time period last year?

Q4: Have you seen a change in foot traffic this year over the same time period as last year?