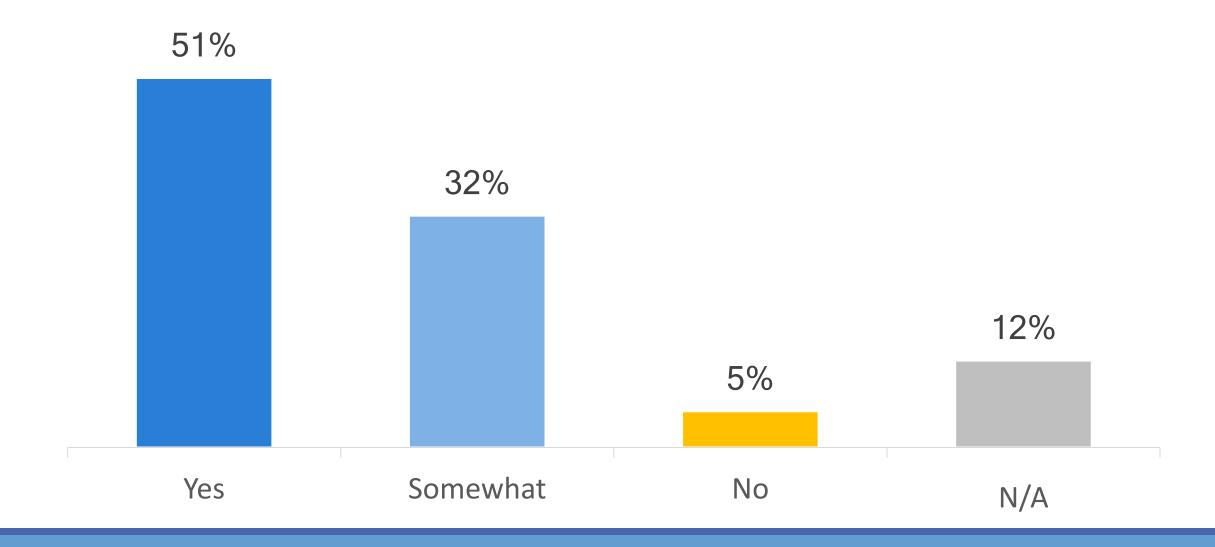

Q1: In the months prior to the opening of the KC Streetcar (May 6, 2016), did you feel prepared in what the expected impact the streetcar would have on your business?

**Q2:** Acknowledging the recent uptick in activity in downtown Kansas City over the course of a year, what impact has the KC Streetcar specifically had on your business since it began operations on May 6, 2016?