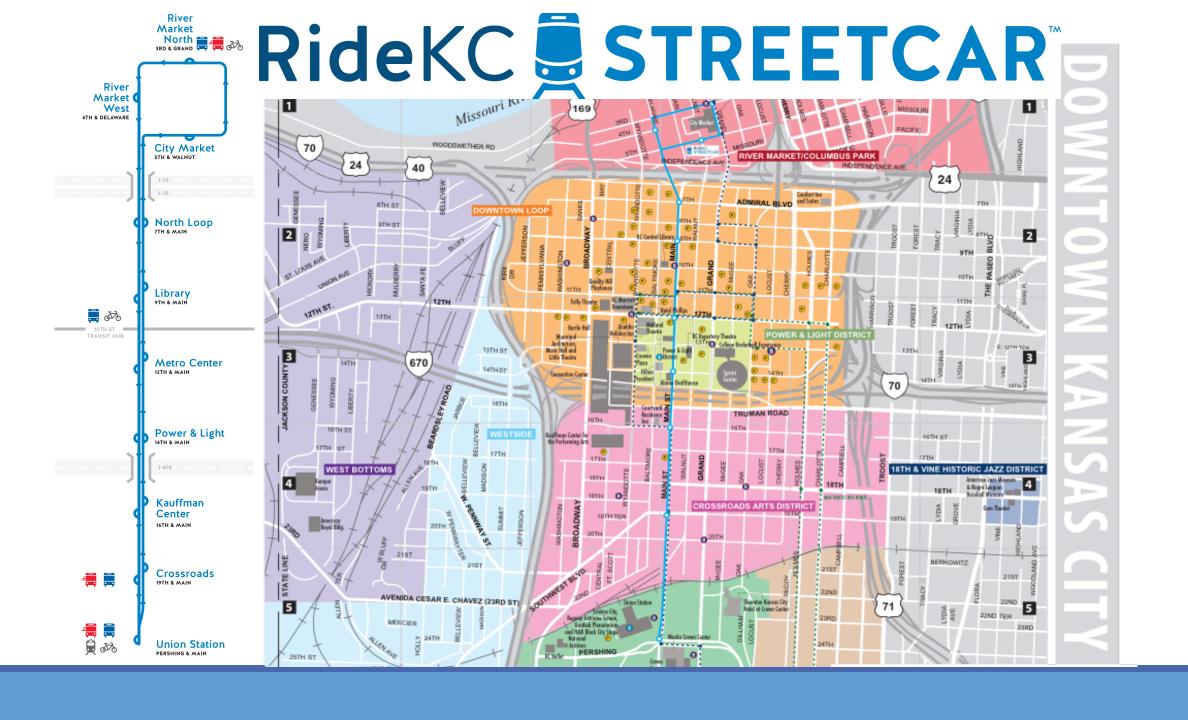

## SURVEY SYNOPSIS

- Survey of small businesses on the KC Streetcar route, from Union Station to the River Market
- More than 80 small businesses contacted either via email, phone or personal visits
- 41 small businesses responded
- Businesses ranged from restaurants, retail, bars, coffee shops, etc.
- Follow up includes delivering survey results to participating businesses
- Perform regular surveys of businesses on the streetcar route as well as riders