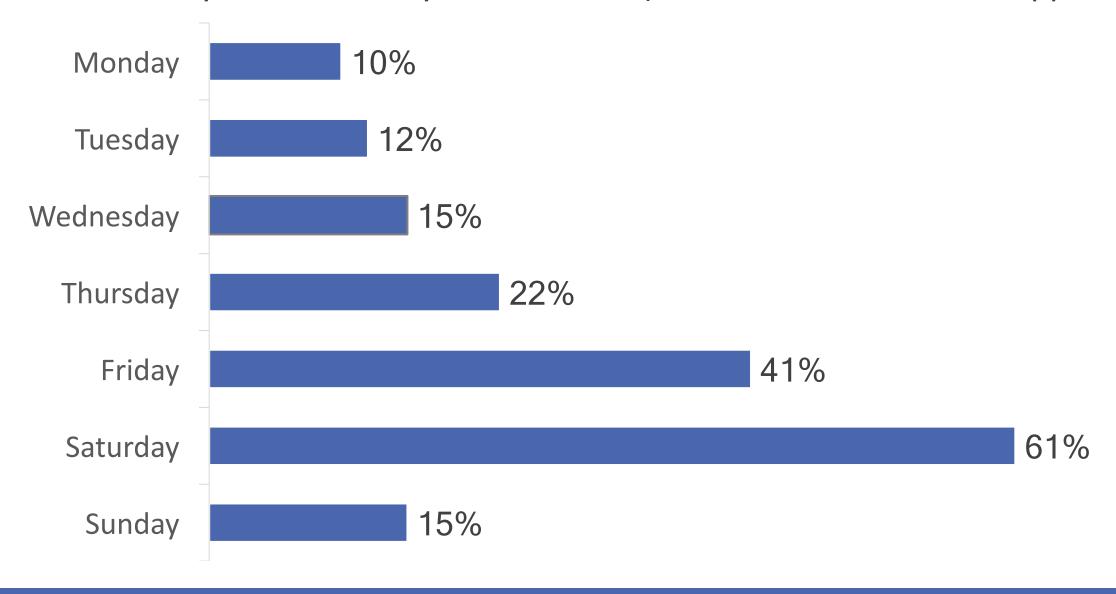

## Q5: What time of day do you see the most customers?

**Q6:** What is your busiest day of the week? (choose more than one if applicable)

Q7: What adjustments have you made in your business due to the addition of the KC Streetcar to downtown? (choose more than one if applicable)