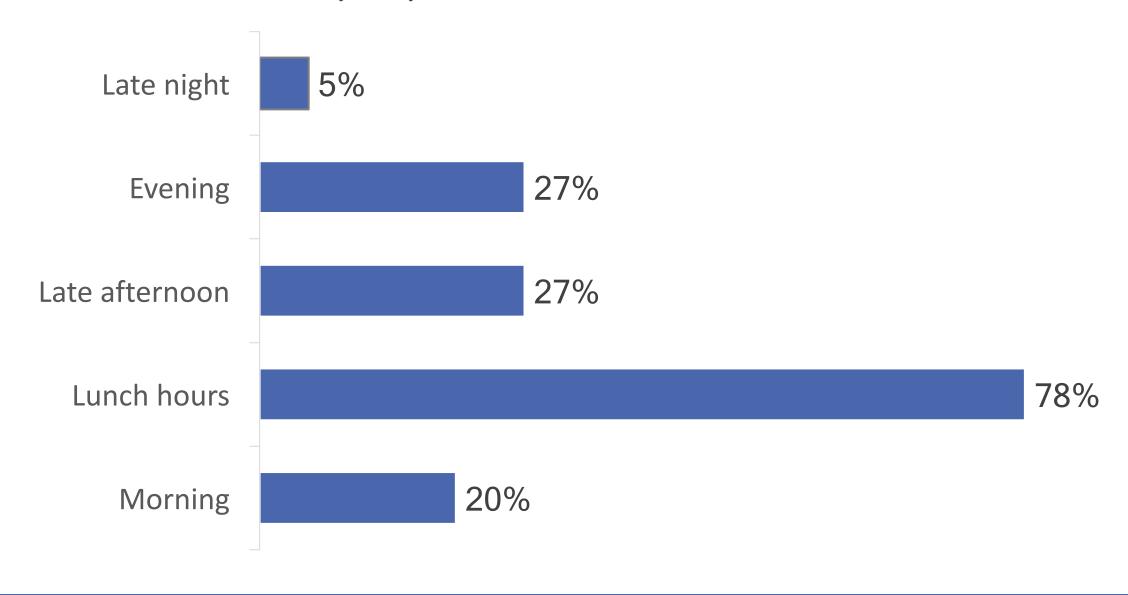

## Q5: What time of day do you see the most customers?

**Q6:** What is your busiest day of the week? (choose more than one if applicable)

Q7: What adjustments have you made in your business due to the addition of the KC Streetcar to downtown? (choose more than one if applicable)