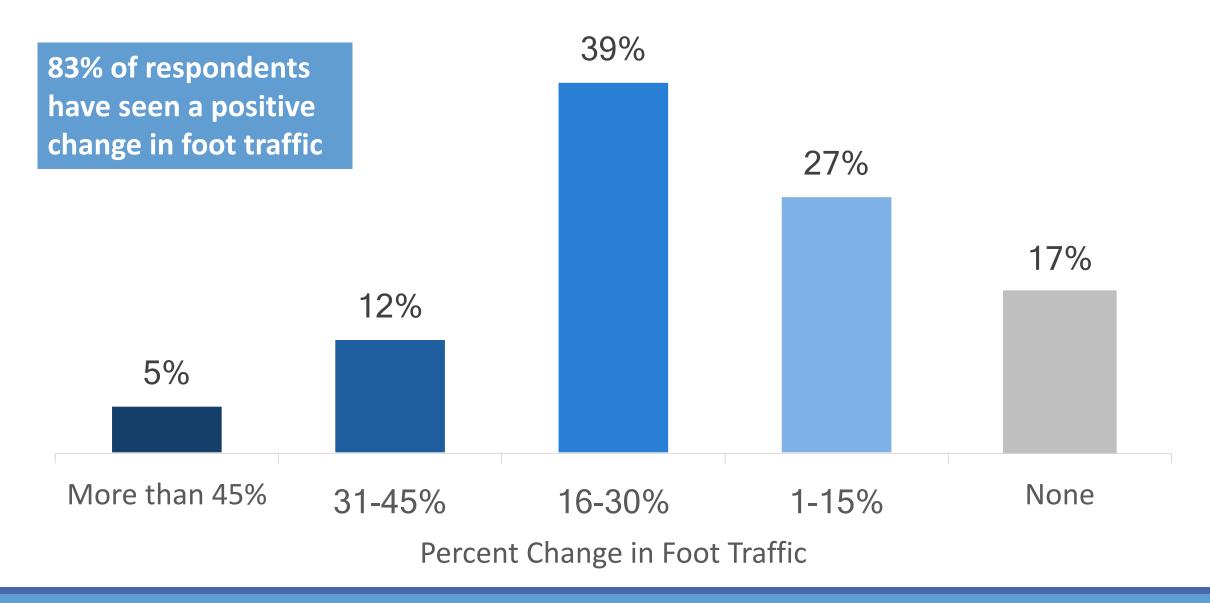

41%

Q3: Have you seen a change in revenue this year over the same time period last year?

Q4: Have you seen a change in foot traffic this year over the same time period as last year?