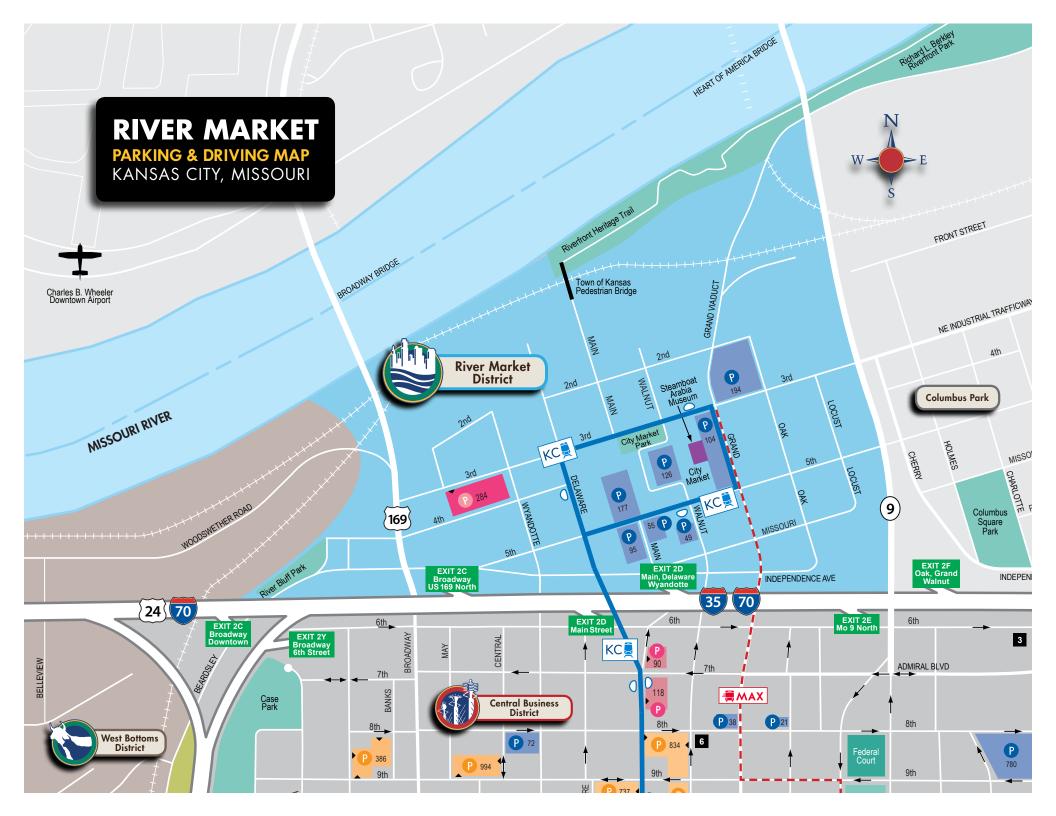

## **Map Legend:**

Two-Way Streets ←

Interstate Exits EXIT 2V
14th Street

One-Way Streets -

KC Streetcar Route + Stops

RIDE KC MAX Bus Route - - - MAX -

**Attractions** 

**Public Buildings** 

**Parks** 

Hotels:

**Garage Parking** Number of spaces & entrance

**Surface Lot Parking** Number of spaces

**Garage Parking:** Weekends Only Number of spaces & entrance

**Surface Lot Parking:** Weekends Only. Number of spaces

Reserve parking in advance: https://kcmo.clickandpark.com/